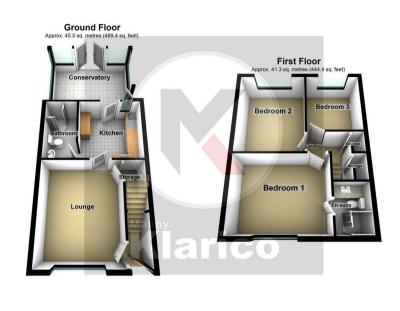

Total area: approx. 86.8 sq. metres (933.8 sq. feet)

4.29m x 3.25m (14'1" x 10'8")

2.90m x 2.93m (9'6" x 9'7")

3.23m x 4.18m (10'7" x 13'9")

3.30m x 4.12m (10'10" x 13'6")

3.88m x 3.08m (12'9" x 10'1")

www.mannyklarico.co.uk