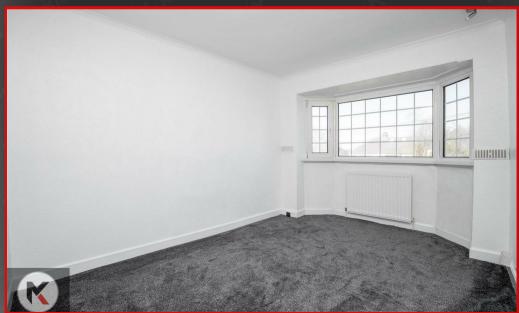

## Bedroom

3.36m x 2.87m (11'0' x 9'5') Double glazed window to front, carpet flooring, wall mounted radiator, skirting, ceiling light

### Bedroom 3

2.42m x 1.87m (7'11' x 6'2')

Double glazed window to front, carpet flooring, wall mounted radiator, skirting, ceiling light