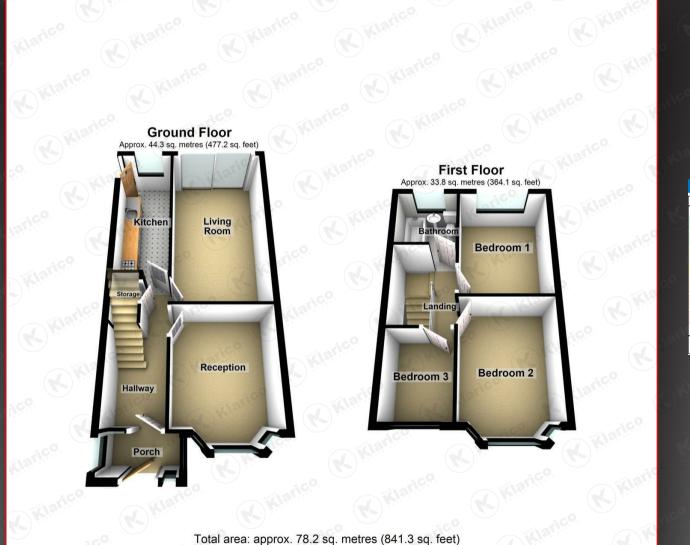

#### Reception

3.36m x 2.95m (11'0' x 9'8') Double glazed bay window to front, laminate flooring, wall mounted radiator, ceiling lights, wall lights, skirting

## Living Roon

5.42m x 2.95m (17'9' x 9'8') Double glazed door to rear, laminate flooring, ceiling light, skirting, wall mounted radiator, wall lights

### itchen

4.41m x 1.66m (14'6' x 5'5') Double glazed window to rear, double glazed door to rear, tile flooring, splash back tiling, ceiling lights, storage units, worktops, drainer sink with mixer tap, gas cooker and extractor fan, Plumbing for white goods

## 3.47m x 2.91m (11'5' x 9'7')

Double glazed window to rear, carpet flooring, wall mounted radiator, skirting, ceiling light, Built up storage

## Bedroom

3.36m x 2.87m (11'0' x 9'5') Double glazed window to front, carpet flooring, wall mounted radiator, skirting, ceiling light

### Bedroom 3

2.42m x 1.87m (7'11' x 6'2')

Double glazed window to front, carpet flooring, wall mounted radiator, skirting, ceiling light

## Bathroo

1.78m x 1.77m (5'10' x 5'10') Privacy double glazed window to rear, tile flooring, wall cladding boards, bathtub with mixer tap, shower unit over bath, pedestal sink with separate taps, toilet, heated towel rail, extractor fan

### Garage

Garage door, concrete flooring, door to garden

### Garden

Spacious garden, garden slabs, privacy from rear, Fence panels to boundaries, laid lawn, patio area, Hedge shrubs

O

f

|                                          | Current     | Poten |
|------------------------------------------|-------------|-------|
| Very environmentally friendly - lower CC | 2 emissions |       |
| (92 plus) 🖄                              |             |       |
| (81-91)                                  |             |       |
| (69-80)                                  |             |       |
| (55-68) D                                |             |       |
| (39-54)                                  |             |       |
| (21-38)                                  | F           |       |
| (1-20)                                   | G           |       |
| Not environmentally friendly - higher CC | 2 emissions |       |