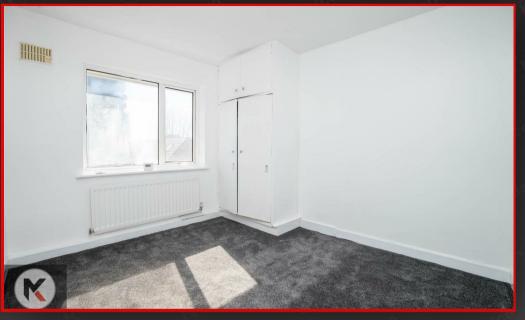

## 3.47m x 2.91m (11'5' x 9'7')

Double glazed window to rear, carpet flooring, wall mounted radiator, skirting, ceiling light, Built up storage