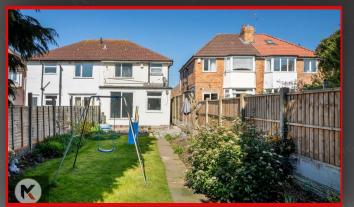

### Garden

Spacious garden, garden slabs, privacy from rear, Fence panels to boundaries, laid lawn, patio area, Hedge shrubs

O

f

|                                          | Current     | Poten |
|------------------------------------------|-------------|-------|
| Very environmentally friendly - lower CC | 2 emissions |       |
| (92 plus) 🖄                              |             |       |
| (81-91)                                  |             |       |
| (69-80)                                  |             |       |
| (55-68) D                                |             |       |
| (39-54)                                  |             |       |
| (21-38)                                  | F           |       |
| (1-20)                                   | G           |       |
| Not environmentally friendly - higher CC | 2 emissions |       |