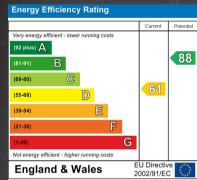

### Garden

Spacious garden, garden slabs, privacy from rear, Fence panels to boundaries, laid lawn, patio area, Hedge shrubs

O

f

|                                          | Current     | Poten |
|------------------------------------------|-------------|-------|
| Very environmentally friendly - lower CC | 2 emissions |       |
| (92 plus) 🖄                              |             |       |
| (81-91)                                  |             |       |
| (69-80)                                  |             |       |
| (55-68) D                                |             |       |
| (39-54)                                  |             |       |
| (21-38)                                  | F           |       |
| (1-20)                                   | G           |       |
| Not environmentally friendly - higher CC | 2 emissions |       |