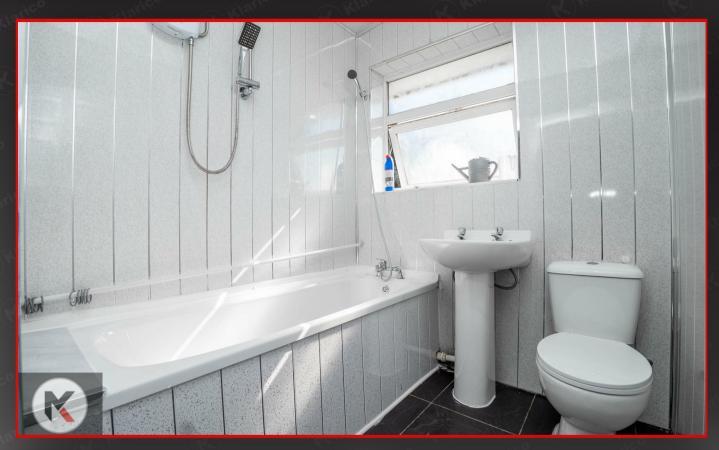

## Bathroo

1.78m x 1.77m (5'10' x 5'10') Privacy double glazed window to rear, tile flooring, wall cladding boards, bathtub with mixer tap, shower unit over bath, pedestal sink with separate taps, toilet, heated towel rail, extractor fan