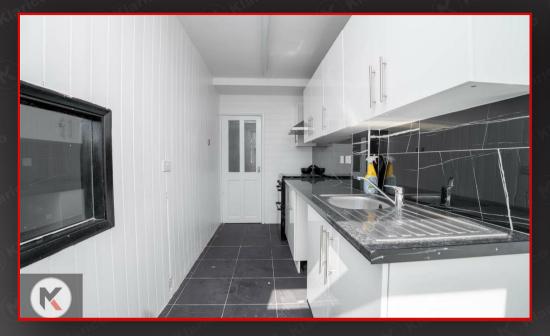

### itchen

4.41m x 1.66m (14'6' x 5'5') Double glazed window to rear, double glazed door to rear, tile flooring, splash back tiling, ceiling lights, storage units, worktops, drainer sink with mixer tap, gas cooker and extractor fan, Plumbing for white goods