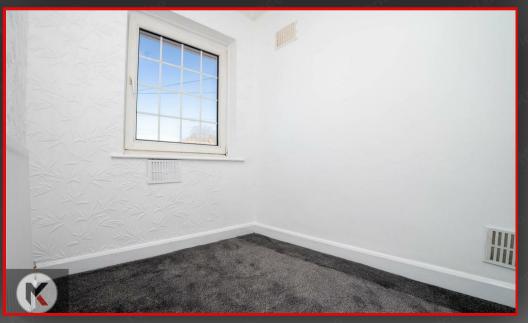

### Bedroom 3

2.42m x 1.87m (7'11' x 6'2')

Double glazed window to front, carpet flooring, wall mounted radiator, skirting, ceiling light