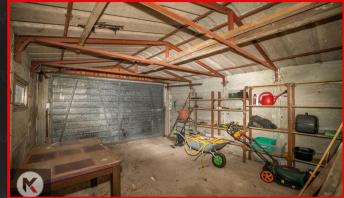

carpet flooring, wall mounted radiator, skirting, ceiling light, Built up storage

## Bedroom

3.36m x 2.87m (11'0' x 9'5') Double glazed window to front, carpet flooring, wall mounted radiator, skirting, ceiling light

### Bedroom 3

2.42m x 1.87m (7'11' x 6'2')

Double glazed window to front, carpet flooring, wall mounted radiator, skirting, ceiling light

## Bathroo

1.78m x 1.77m (5'10' x 5'10') Privacy double glazed window to rear, tile flooring, wall cladding boards, bathtub with mixer tap, shower unit over bath, pedestal sink with separate taps, toilet, heated towel rail, extractor fan

### Garage

Garage door, concrete flooring, door to garden

### Garden

Spacious garden, garden slabs, privacy from rear, Fence panels to boundaries, laid lawn, patio area, Hedge shrubs



























O

f



|                                          | Current     | Poten |
|------------------------------------------|-------------|-------|
| Very environmentally friendly - lower CC | 2 emissions |       |
| (92 plus) 🖄                              |             |       |
| (81-91)                                  |             |       |
| (69-80)                                  |             |       |
| (55-68) D                                |             |       |
| (39-54)                                  |             |       |
| (21-38)                                  | F           |       |
| (1-20)                                   | G           |       |
| Not environmentally friendly - higher CC | 2 emissions |       |

176 Highfield Road Hall Green Birmingham