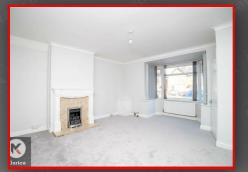

#### Receptio

13'5" x 13'0" (4.10m x 3.95m) Double glazed bay window to front, carpet flooring, chimney breast, fireplace, wall mounted radiator, ceiling lights, skirting, coving to ceiling