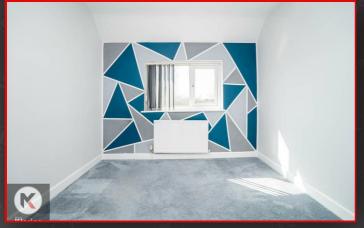

#### Bedroom 3

7'5" x 6'2" (2.25m x 1.89m) Double glazed window to front, carpet flooring, wall mounted radiator, skirting, ceiling light