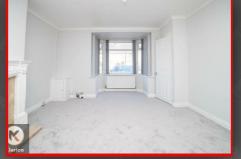

#### Receptio

13'5" x 13'0" (4.10m x 3.95m) Double glazed bay window to front, carpet flooring, chimney breast, fireplace, wall mounted radiator, ceiling lights, skirting, coving to ceiling