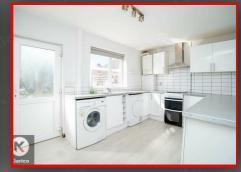

#### Kitche

9'1" x 13'0" (2.78m x 3.95m)

Double glazed window to rear, double glazed door to rear, laminate flooring, splash back tiling, ceiling lights, storage units, worktops, drainer sink with mixer tap, gas cooker and extractor fan, integrated washing machine and drier, Plumbing for white goods, wall mounted radiator