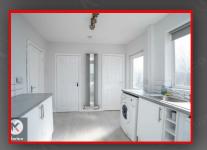

#### Kitche

9'1" x 13'0" (2.78m x 3.95m)

Double glazed window to rear, double glazed door to rear, laminate flooring, splash back tiling, ceiling lights, storage units, worktops, drainer sink with mixer tap, gas cooker and extractor fan, integrated washing machine and drier, Plumbing for white goods, wall mounted radiator