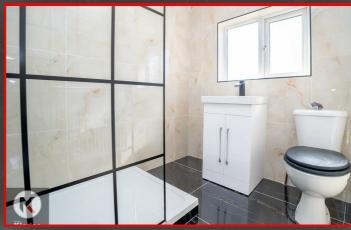

#### Bathroon

6'11" x 6'2" (2.11m x 1.87m) Privacy double glazed window to rear, tile flooring, wall tiles, double headed shower unit, wash basin with mixer tap, toilet, extractor fan, wall mounted radiator