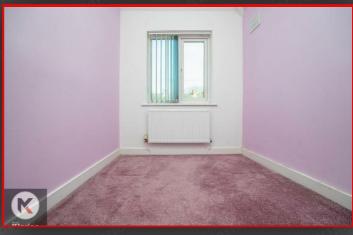

#### Bedroom 3

7'5" x 6'2" (2.25m x 1.89m) Double glazed window to front, carpet flooring, wall mounted radiator, skirting, ceiling light