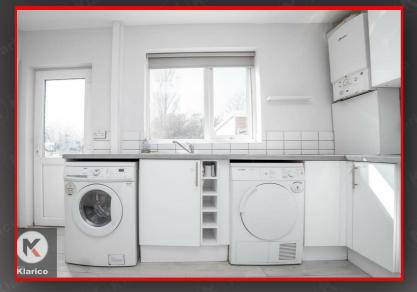

#### Kitche

9'1" x 13'0" (2.78m x 3.95m)

Double glazed window to rear, double glazed door to rear, laminate flooring, splash back tiling, ceiling lights, storage units, worktops, drainer sink with mixer tap, gas cooker and extractor fan, integrated washing machine and drier, Plumbing for white goods, wall mounted radiator