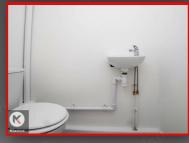

#### wc

4'11" × 2'10" (1.50m × 0.86m)

Double glazed window to side, laminate flooring, wash basin with mixer taps, toilet, ceiling light, extractor fan Reception Room
Impressive Kitchen
Double Glazing
Ideal Family Home