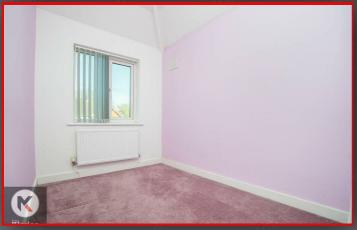

#### Bedroom 3

7'5" x 6'2" (2.25m x 1.89m) Double glazed window to front, carpet flooring, wall mounted radiator, skirting, ceiling light