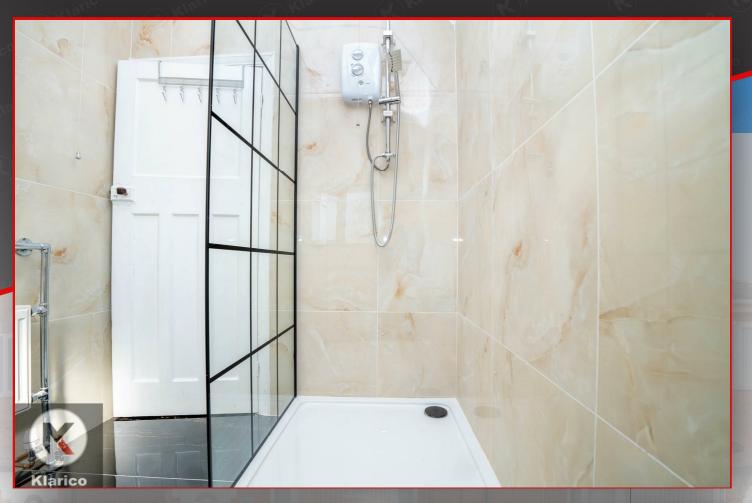

#### Bathroon

6'11" x 6'2" (2.11m x 1.87m) Privacy double glazed window to rear, tile flooring, wall tiles, double headed shower unit, wash basin with mixer tap, toilet, extractor fan, wall mounted radiator