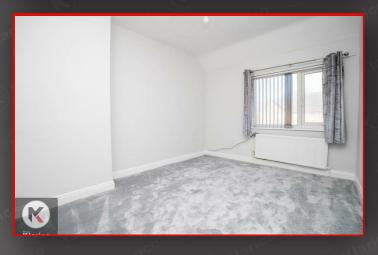

### Bedroom 1

10'8" x 9'8" (3.24m x 2.94m) Double glazed window to rear, carpet flooring, wall mounted radiator, skirting, ceiling light