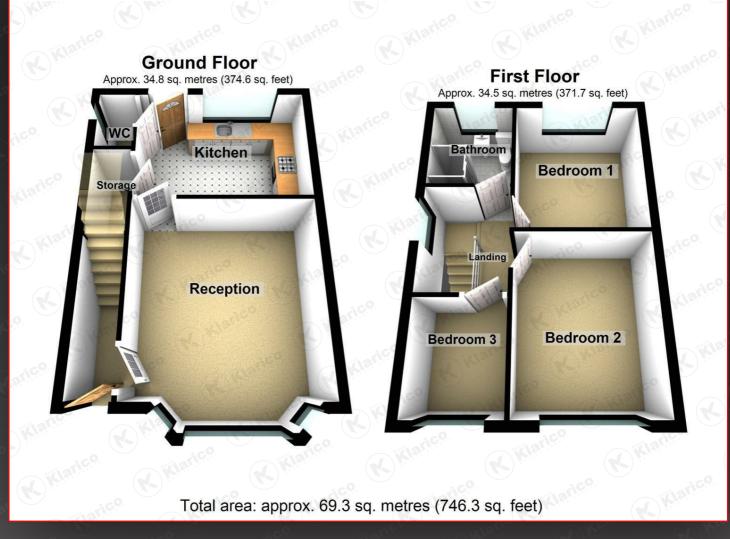

#### Receptio

13'5" x 13'0" (4.10m x 3.95m) Double glazed bay window to front, carpet flooring, chimney breast, fireplace, wall mounted radiator, ceiling lights, skirting, coving to ceiling

#### Kitche

9'1" x 13'0" (2.78m x 3.95m)

Double glazed window to rear, double glazed door to rear, laminate flooring, splash back tiling, ceiling lights, storage units, worktops, drainer sink with mixer tap, gas cooker and extractor fan, integrated washing machine and drier, Plumbing for white goods, wall mounted radiator

#### wc

4'11" × 2'10" (1.50m × 0.86m)

Double glazed window to side, laminate flooring, wash basin with mixer taps, toilet, ceiling light, extractor fan Reception Room
Impressive Kitchen
Double Glazing
Ideal Family Home

### Bedroom 1

10'8" x 9'8" (3.24m x 2.94m) Double glazed window to rear, carpet flooring, wall mounted radiator, skirting, ceiling light

#### Bedroom 2

12'1" x 9'8" (3.68m x 2.95m) Double glazed window to front, carpet flooring, wall mounted radiator, skirting, ceiling light

#### Bedroom 3

7'5" x 6'2" (2.25m x 1.89m) Double glazed window to front, carpet flooring, wall mounted radiator, skirting, ceiling light

#### Bathroon

6'11" x 6'2" (2.11m x 1.87m) Privacy double glazed window to rear, tile flooring, wall tiles, double headed shower unit, wash basin with mixer tap, toilet, extractor fan, wall mounted radiator