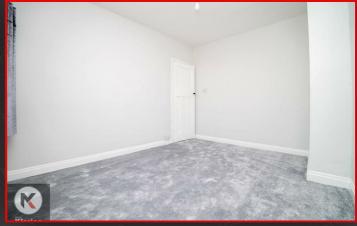

#### Bedroom 2

12'1" x 9'8" (3.68m x 2.95m) Double glazed window to front, carpet flooring, wall mounted radiator, skirting, ceiling light