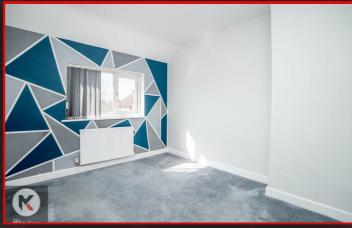

#### Bedroom 3

7'5" x 6'2" (2.25m x 1.89m) Double glazed window to front, carpet flooring, wall mounted radiator, skirting, ceiling light