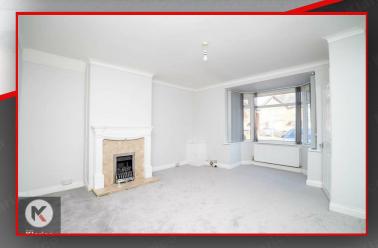

#### Receptio

13'5" x 13'0" (4.10m x 3.95m) Double glazed bay window to front, carpet flooring, chimney breast, fireplace, wall mounted radiator, ceiling lights, skirting, coving to ceiling