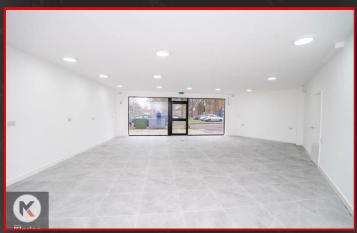

### **Store**

36'1" x 25'4" (10.99m x 7.73m)

Double fronted, double glazed window to front, double glazed door to front, tile flooring, ceiling lights, skirting