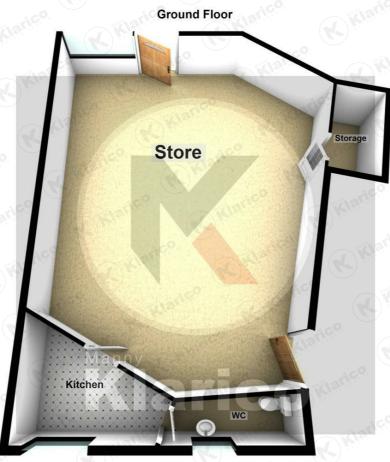

### **Store**

36'1" x 25'4" (10.99m x 7.73m)

Double fronted, double glazed window to front, double glazed door to front, tile flooring, ceiling lights, skirting

### Storage

9'10" x 5'0" (3.00m x 1.52m) ceiling light, tile flooring

#### Kitchen

6'5" x 11'6" (1.96m x 3.50m) Double glazed window to rear, ceiling light, tile flooring

#### WC

3'3" x 10'2" (0.99m x 3.11m)

Double glazed window to rear, tile flooring, pedestal sink with mixer tap, toilet, ceiling light

# Fox Hollies Road, Acocks Green

Total area: approx. 96.3 sq. metres (1036.8 sq. feet)

This plan is not to scale and is given merely as a guide to show the approximate location of one room to another. This is only used for illustration purposes and should be as such by any other party thus no responsibility is taken for any error, omission or misstatement. Any appliances, fixtures, systems etc have not been taken and hardfree on or unarantee can be provided.