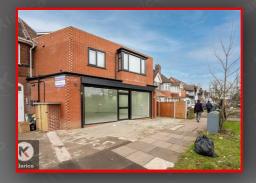

# £18,000 Per Annum

Presenting this spacious ground floor commercial property. Has been refurbished to a high standard providing a double fronted shop on the busy Fox Hollies Road. Benefits from having plenty of passing traffic including both pedestrians and vehicle traffic.

## Fox Hollies Road, Acocks Green

- Off-Road Parking
- Well Maintained
- Ideal Location
- Main Road
- Just Over 1,000 Sq Ft of Space

- Garden
- Double Fronted
- Passing Traffic
- Recently Renovated