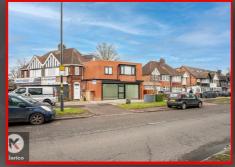

### **Store**

36'1" x 25'4" (10.99m x 7.73m)

Double fronted, double glazed window to front, double glazed door to front, tile flooring, ceiling lights, skirting