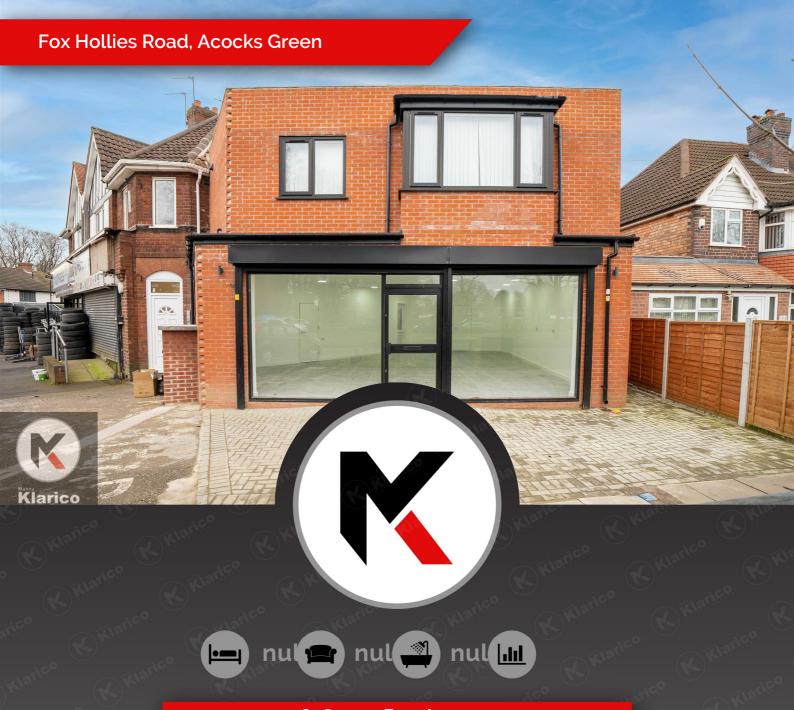

# £18,000 Per Annum

Presenting this spacious ground floor commercial property. Has been refurbished to a high standard providing a double fronted shop on the busy Fox Hollies Road. Benefits from having plenty of passing traffic including both pedestrians and vehicle traffic.

## Fox Hollies Road, Acocks Green

- Off-Road Parking
- Well Maintained
- Ideal Location
- Main Road
- Just Over 1,000 Sq Ft of Space

- Garden
- Double Fronted
- Passing Traffic
- Recently Renovated

### **Store**

36'1" x 25'4" (10.99m x 7.73m)

Double fronted, double glazed window to front, double glazed door to front, tile flooring, ceiling lights, skirting