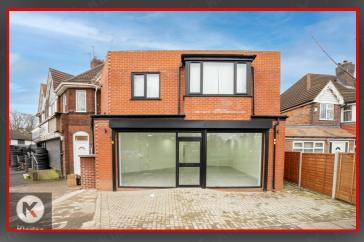

# £18,000 Per Annum

Presenting this spacious ground floor commercial property. Has been refurbished to a high standard providing a double fronted shop on the busy Fox Hollies Road. Benefits from having plenty of passing traffic including both pedestrians and vehicle traffic.

## Fox Hollies Road, Acocks Green

- Off-Road Parking
- Well Maintained
- Ideal Location
- Main Road
- Just Over 1,000 Sq Ft of Space

- Garden
- Double Fronted
- Passing Traffic
- Recently Renovated