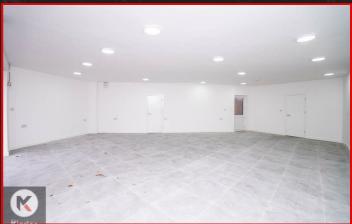

### **Store**

36'1" x 25'4" (10.99m x 7.73m)

Double fronted, double glazed window to front, double glazed door to front, tile flooring, ceiling lights, skirting

### Storage

9'10" x 5'0" (3.00m x 1.52m) ceiling light, tile flooring