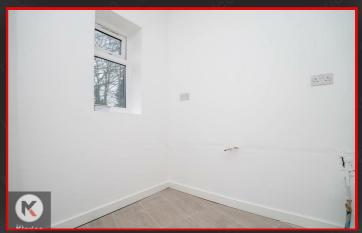

### Storage

9'10" x 5'0" (3.00m x 1.52m) ceiling light, tile flooring

#### Kitchen

6'5" x 11'6" (1.96m x 3.50m) Double glazed window to rear, ceiling light, tile flooring