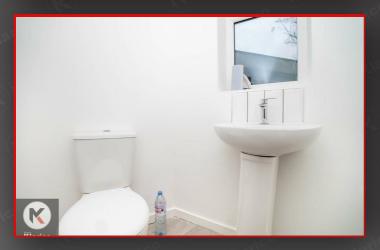

#### WC

3'3" x 10'2" (0.99m x 3.11m)

Double glazed window to rear, tile flooring, pedestal sink with mixer tap, toilet, ceiling light