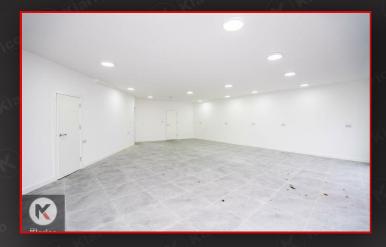

### **Store**

36'1" x 25'4" (10.99m x 7.73m)

Double fronted, double glazed window to front, double glazed door to front, tile flooring, ceiling lights, skirting

### Storage

9'10" x 5'0" (3.00m x 1.52m) ceiling light, tile flooring