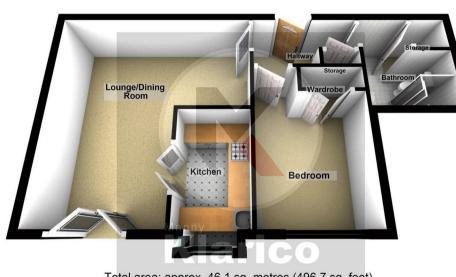

Total area: approx. 46.1 sq. metres (496.7 sq. feet)

This plan is not to scale and is given merely as a guide to show the approximate location of one room to another. This is only used for illustration purposes and should be as such by any other party thus no responsibility is taken for any error, omission or misstatement. Any appliances, fixtures, systems etc have not been tested and therefore no guarantee can be provided.

5.29m x 2.00m (17'4" x 6'7")

2.64m x 1.75m (8'8" x 5'9")

2.00m x 2.68m (6'7" x 8'10")

www.mannyklarico.co.uk

176 Highfield Road, Hall Green, Birmingham, West Midlands, B28 oHT