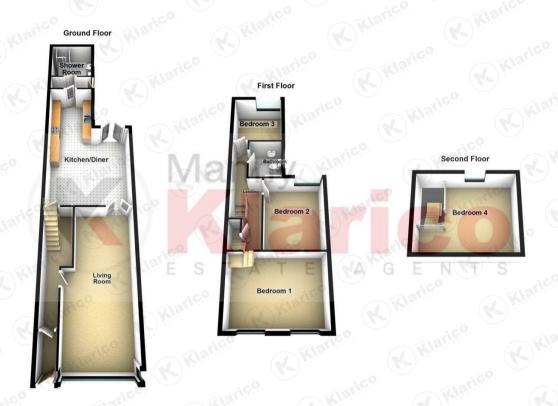

The ground floor briefly comprises of a large living room, through into an extended kitchen/diner which features a rear and side extension. Furthermore a ground floor shower room can be found with a double shower enclosure. The first floor provides 3 spacious bedrooms along with a family bathroom. The 4th bedroom can be found on the second floor.