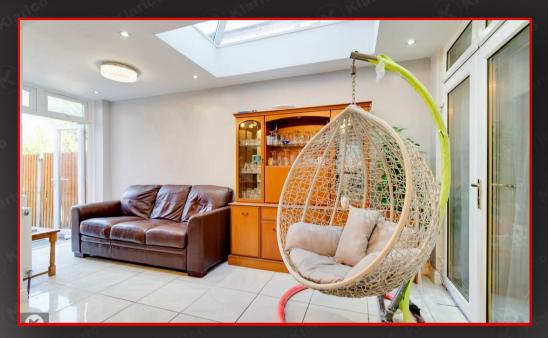

The ground floor briefly comprises of a large living room, through into an extended kitchen/diner which features a rear and side extension. Furthermore a ground floor shower room can be found with a double shower enclosure. The first floor provides 3 spacious bedrooms along with a family bathroom. The 4th bedroom can be found on the second floor.

### Living Room

8.25m x 3.63m (27'1" x 11'11")

Double glazed box bay window to front, wood flooring, patio doors to kitchen/diner, wood flooring, combination of ceiling downlights and wall lights, wall mounted radiators