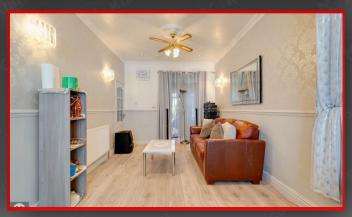

### Living Room

8.25m x 3.63m (27'1" x 11'11")

Double glazed box bay window to front, wood flooring, patio doors to kitchen/diner, wood flooring, combination of ceiling downlights and wall lights, wall mounted radiators