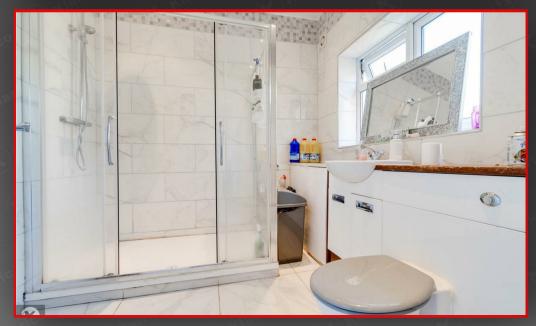

The ground floor briefly comprises of a large living room, through into an extended kitchen/diner which features a rear and side extension. Furthermore a ground floor shower room can be found with a double shower enclosure. The first floor provides 3 spacious bedrooms along with a family bathroom. The 4th bedroom can be found on the second floor.

#### Shower Room

2.37m x 2.38m (7'9" x 7'10")

Privacy double glazed window to rear, tiled flooring, wall tiling, extractor, double shower enclosure with thermostatic shower unit, vanity wash unit with mixer tap, toilet, ceiling light