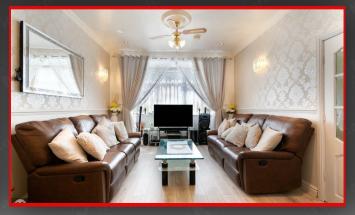

### Living Room

8.25m x 3.63m (27'1" x 11'11")

Double glazed box bay window to front, wood flooring, patio doors to kitchen/diner, wood flooring, combination of ceiling downlights and wall lights, wall mounted radiators