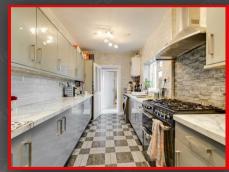

### Kitchen/Dine

7.52m x 4.61m (24'8" x 15'1")

Extended kitchen/diner, tiled flooring, ceiling spotlight and downlights, worktop, drainer sink with mixer tap, storage cupboards, plumbing for white goods, extractor, skylight, patio doors to rear garden