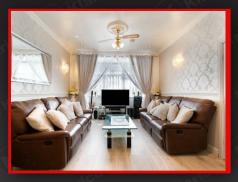

### Living Room

8.25m x 3.63m (27'1" x 11'11")

Double glazed box bay window to front, wood flooring, patio doors to kitchen/diner, wood flooring, combination of ceiling downlights and wall lights, wall mounted radiators