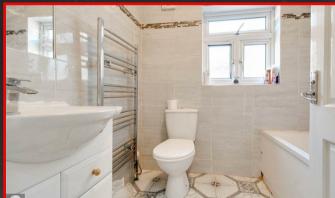

#### Shower Room

2.37m x 2.38m (7'9" x 7'10")

Privacy double glazed window to rear, tiled flooring, wall tiling, extractor, double shower enclosure with thermostatic shower unit, vanity wash unit with mixer tap, toilet, ceiling light

#### Rathroon

2.09m x 1.71m (6'10" x 5'7")

Privacy double glazed window to rear, tiled flooring, wall tiling, vanity wash unit with mixer tap, heated towel rail, ceiling light, toilet, bathtub, extractor