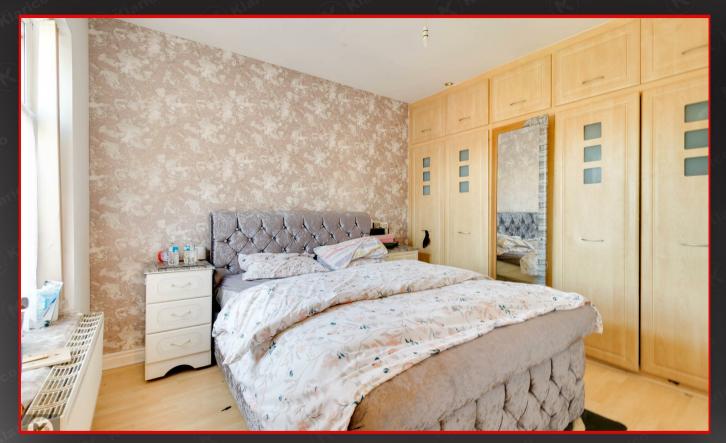

#### Redroom 2

3.73m x 3.01m (12'3" x 9'11")

Double glazed window to rear, laminate flooring, ceiling downlights, wall mounted radiator, fitted wardrobes

#### Bedroom:

2.66m x 2.61m (8'9' x 8'7')

Double glazed window to rear, carpet, ceiling light, wall mounted radiator