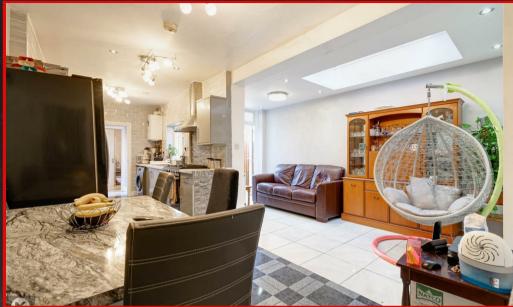

The ground floor briefly comprises of a large living room, through into an extended kitchen/diner which features a rear and side extension. Furthermore a ground floor shower room can be found with a double shower enclosure. The first floor provides 3 spacious bedrooms along with a family bathroom. The 4th bedroom can be found on the second floor.

### Kitchen/Dine

7.52m x 4.61m (24'8" x 15'1")

Extended kitchen/diner, tiled flooring, ceiling spotlight and downlights, worktop, drainer sink with mixer tap, storage cupboards, plumbing for white goods, extractor, skylight, patio doors to rear garden