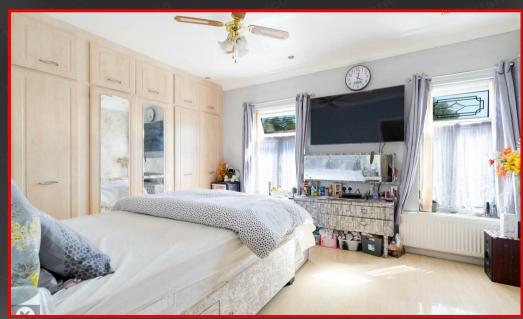

#### Bedroom 1

3.47m x 4.71m (11'5" x 15'5")

Two double glazed windows to front. laminate flooring, wall mounted radiator, ceiling downlights and fan, fitted wardrobes

#### Bedroom /

3.75m x 4.71m (12'4' x 15'5') Window to rear.