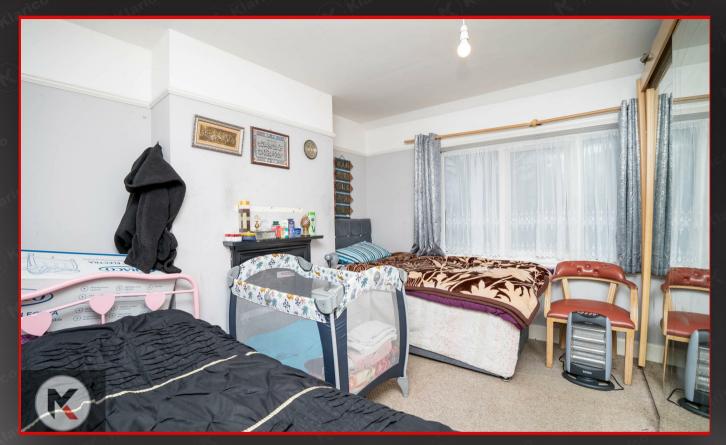

## 3.27m x 3.89m (10'9" x 12'9")

Loft Conversion, double glazed window to front and rear, carpet, ceiling light, skirting, wall mounted radiator, built in storage cupboards