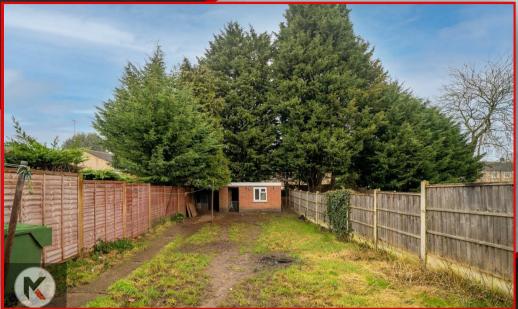

### Rear Garden

Huge rear garden with an outdoor storage room and WC, laid lawn, fence panels to boundaries, summer house to rear, decking, patio