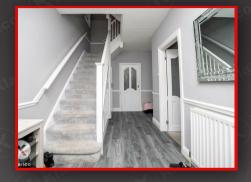

#### Hall

Laminate flooring, banister staircase, carpet, wall mounted radiator, storage beneath staircase, ceiling light, skirting