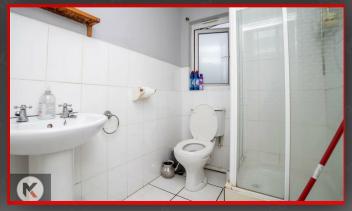

#### Bathroon

Privacy double glazed window to rear, laminate flooring, wall tiles, ceiling cladding, ceiling light, wash basin with mono taps, bathtub, corner shower cubicle with electric shower