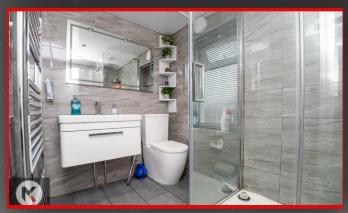

#### En-suite

## 2.06m x 1.97m (6'9" x 6'6")

Part wall and floor tiling, toilet, wash basin with mono taps, corner shower cubicle with electric shower unit, wall mounted radiator ceiling light, extractor fan