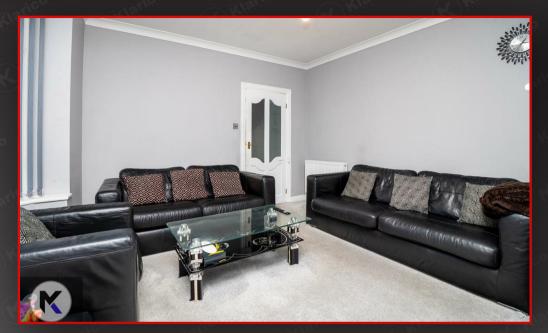

#### Family Room

# 4.10m $\times$ 4.06m into alcoves (13'5" $\times$ 13'3" into alcoves)

Double glazed bay window to front, skirting, coving to ceiling, chimney breast with fireplace, carpet, ceiling and wall lights, wall mounted radiator