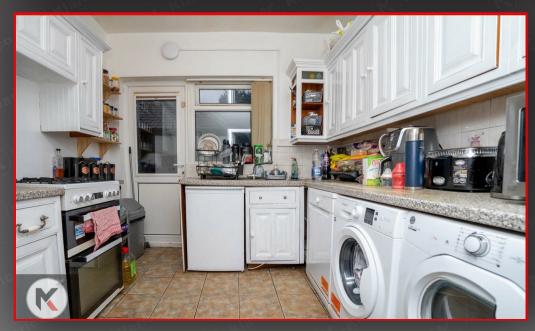

#### Vitobo

## 2.69m x 2.81m (8'10" x 9'3")

Double glazed window to rear, tilled flooring, storage units, integrated 4 ring gas cooker and double oven, worktops, drainer sink with mixer tap, ceiling light, wall mounted radiator, provision for white goods