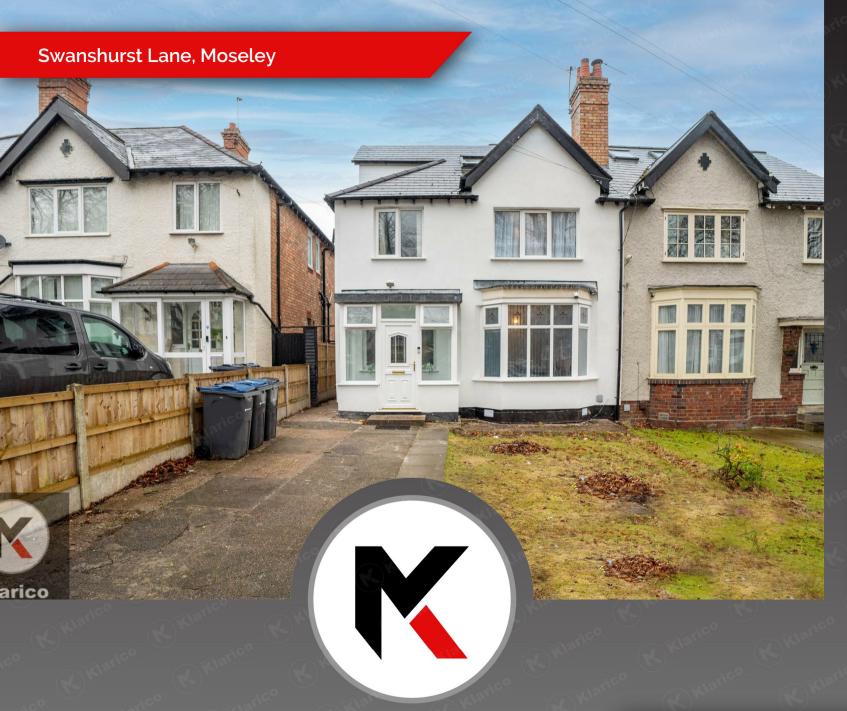

- Semi-Detached
- Loft Conversion
- uPVC Double Glazing
- Off-Street Parking

- 4 Bedrooms
- 2 Reception Rooms
- Gas Central Heating
- Potential to Extend (STPP)

# Tenure: Freehold Council Tax Band:

Klarico Estate Agents present this 4 bedrooms semi-detached property situated within a popular part of Moseley. This property benefits from having off-street parking for multiple vehicles along with a driveway and features a good size loft conversion. The rear of the property offers great potential for a further extension (STPP).

#### rontag

Semi-detached 4 bedrooms, off-street parking for multiple vehicles with a driveway, front to rear access