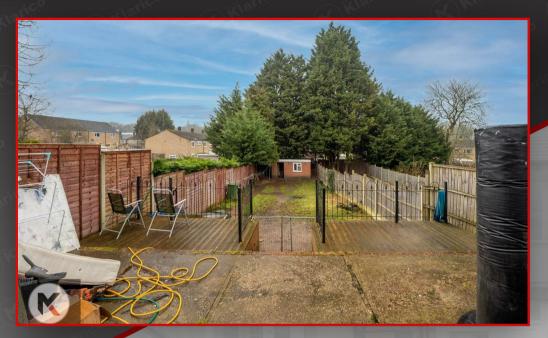

### Rear Garden

Huge rear garden with an outdoor storage room and WC, laid lawn, fence panels to boundaries, summer house to rear, decking, patio