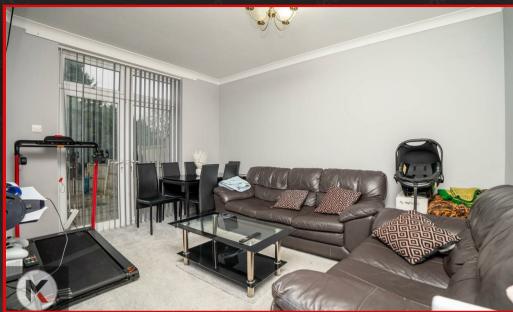

#### Living F

### 4.31m x 3.31m (14'2' x 10'10')

Double glazed french doors to rear, skirting, coving to ceiling, ceiling light, wall mounted radiator, carpet