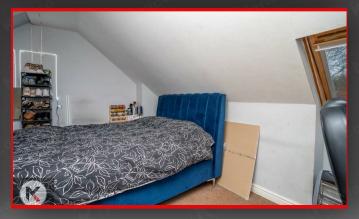

#### Redroom

## 3.27m x 3.89m (10'9" x 12'9")

Loft Conversion, double glazed window to front and rear, carpet, ceiling light, skirting, wall mounted radiator, built in storage cupboards