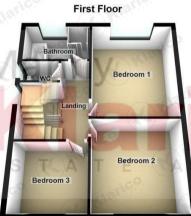

On the ground floor can be found 2 spacious living rooms along with a well maintained kitchen.

The first floor offers 3 good size bedrooms, a family bathroom and separate WC leading to the staircase to the second floor which offers the 4th bedroom and an en-suite.

#### Bedroom 1

## 4.22m x 3.48m (13'10" x 11'5")

Double glazed window to rear, wall mounted radiator, skirting, ceiling light, carpet

#### Bedroom 2

# 3.50m x 3.48m into alcoves (11'5" x 11'5" into alcoves)

Double glazed window to front, picture rail, ceiling light, chimney breast, skirting, carpet

#### Redroom 3

### 2.58m x 2.82m (8'6" x 9'3")

Double glazed window to front, skirting, coving to ceiling, wall mounted radiator, laminate flooring, ceiling light

#### Bathroon

Privacy double glazed window to rear, laminate flooring, wall tiles, ceiling cladding, ceiling light, wash basin with mono taps, bathtub, corner shower cubicle with electric shower

#### Landing

Privacy double glazed window to side, carpet, banister, skirting, ceiling light, wall mounted radiator

#### Redroom

## 3.27m x 3.89m (10'9" x 12'9")

Loft Conversion, double glazed window to front and rear, carpet, ceiling light, skirting, wall mounted radiator, built in storage cupboards