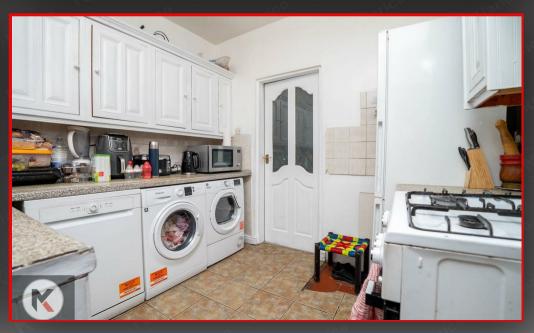

## 2.69m x 2.81m (8'10" x 9'3")

Double glazed window to rear, tilled flooring, storage units, integrated 4 ring gas cooker and double oven, worktops, drainer sink with mixer tap, ceiling light, wall mounted radiator, provision for white goods