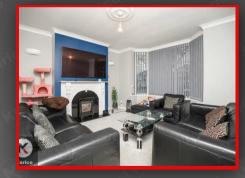

#### Family Room

# 4.10m $\times$ 4.06m into alcoves (13'5" $\times$ 13'3" into alcoves)

Double glazed bay window to front, skirting, coving to ceiling, chimney breast with fireplace, carpet, ceiling and wall lights, wall mounted radiator