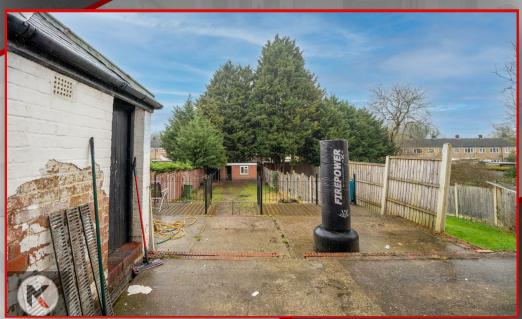

### Rear Garden

Huge rear garden with an outdoor storage room and WC, laid lawn, fence panels to boundaries, summer house to rear, decking, patio