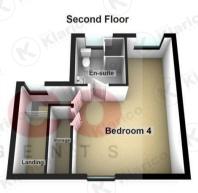

On the ground floor can be found 2 spacious living rooms along with a well maintained kitchen.

The first floor offers 3 good size bedrooms, a family bathroom and separate WC leading to the staircase to the second floor which offers the 4th bedroom and an en-suite.

#### Redroom

## 3.27m x 3.89m (10'9" x 12'9")

Loft Conversion, double glazed window to front and rear, carpet, ceiling light, skirting, wall mounted radiator, built in storage cupboards

#### En-suite

## 2.06m x 1.97m (6'9" x 6'6")

Part wall and floor tiling, toilet, wash basin with mono taps, corner shower cubicle with electric shower unit, wall mounted radiator ceiling light, extractor fan