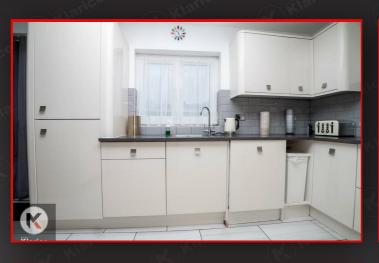

### (itchen/Dining Room

9'6" x 17'2" (2.90m x 5.22m) Double glazed window to rear, double glazed door to garden, tile flooring, splash back tiling, ceiling lights, generous number of storage units, worktops, drainer sink with mixer tap, integrated gas cooker and extractor fan, integrated dish washer and washing machine, integrated microwave and oven, wall mounted radiator