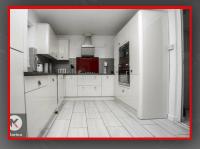

### (itchen/Dining Room

9'6" x 17'2" (2.90m x 5.22m) Double glazed window to rear, double glazed door to garden, tile flooring, splash back tiling, ceiling lights, generous number of storage units, worktops, drainer sink with mixer tap, integrated gas cooker and extractor fan, integrated dish washer and washing machine, integrated microwave and oven, wall mounted radiator