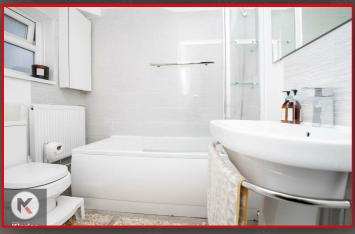

#### Bathroor

6'2" x 7'0" (1.88m x 2.14m)

Privacy double glazed window to side, laminate flooring, wall tiles, bathtub with mixer tap, shower unit over bath, pedestal sink with mixer tap, extractor fan, wall mounted radiator