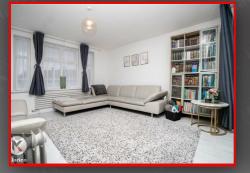

#### Living Room

14'0" x 13'9" (4.26m x 4.20m) Double glazed window to front, laminate flooring, wall mounted radiator, ceiling lights, skirting Reception Room
Impressive Kitchen/Diner
Garden
Gas Central Heating
Ideal Family Home