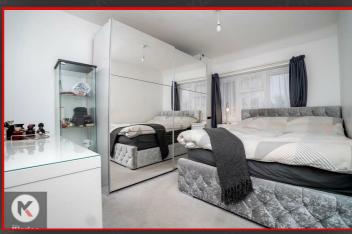

#### Bedroom

13'0" x 9'4" (3.95m x 2.84m) Double glazed window to front, carpet flooring, wall mounted radiator, skirting, ceiling light

#### Bedroom 2

10'8" x 9'5" (3.25m x 2.88m) Double glazed window to rear, carpet flooring, wall mounted radiator, skirting, ceiling light, Built up wardrobes

Directions

#### Bedroom 3

9'3" x 7'5" (2.82m x 2.26m) Double glazed window to rear, carpet flooring, wall mounted radiator, skirting, ceiling light