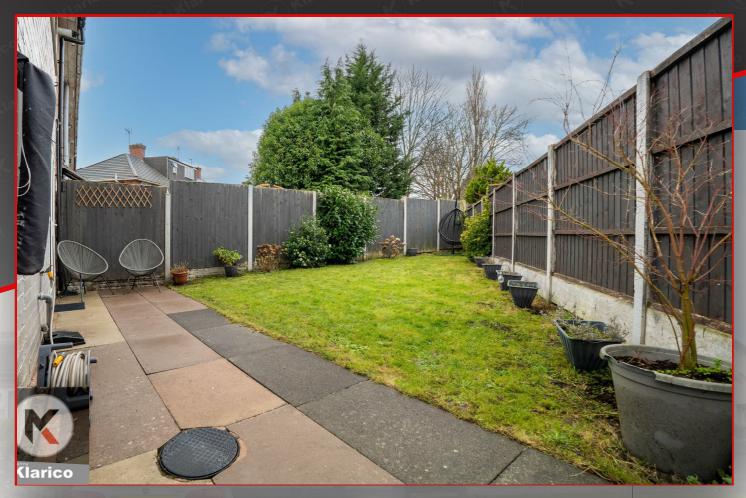

#### Garden

Spacious garden, garden slabs, privacy from rear, Fence panels to boundaries, laid lawn, patio area, Hedge shrubs

This plan is not to scale and is given merely as a guide to show the approximate location of one room to another. This is only used for illustration purposes and should be as such by any other party thus no responsibility is taken for any error, omission or misstatement. Any appliances, fixtures, systems etc have not been tested and therefore no guarantee can be provided. Plan produced using PlanUp.