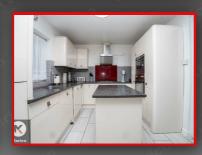

### (itchen/Dining Room

9'6" x 17'2" (2.90m x 5.22m) Double glazed window to rear, double glazed door to garden, tile flooring, splash back tiling, ceiling lights, generous number of storage units, worktops, drainer sink with mixer tap, integrated gas cooker and extractor fan, integrated dish washer and washing machine, integrated microwave and oven, wall mounted radiator