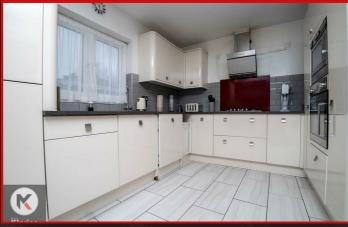

### (itchen/Dining Room

9'6" x 17'2" (2.90m x 5.22m) Double glazed window to rear, double glazed door to garden, tile flooring, splash back tiling, ceiling lights, generous number of storage units, worktops, drainer sink with mixer tap, integrated gas cooker and extractor fan, integrated dish washer and washing machine, integrated microwave and oven, wall mounted radiator