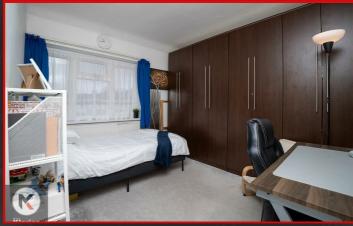

#### Bedroom

13'0" x 9'4" (3.95m x 2.84m) Double glazed window to front, carpet flooring, wall mounted radiator, skirting, ceiling light

#### Bedroom 2

10'8" x 9'5" (3.25m x 2.88m) Double glazed window to rear, carpet flooring, wall mounted radiator, skirting, ceiling light, Built up wardrobes

Directions

#### Bedroom 3

9'3" x 7'5" (2.82m x 2.26m) Double glazed window to rear, carpet flooring, wall mounted radiator, skirting, ceiling light