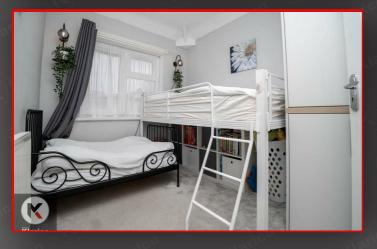

#### Bedroom

13'0" x 9'4" (3.95m x 2.84m) Double glazed window to front, carpet flooring, wall mounted radiator, skirting, ceiling light

#### Bedroom 2

10'8" x 9'5" (3.25m x 2.88m) Double glazed window to rear, carpet flooring, wall mounted radiator, skirting, ceiling light, Built up wardrobes

Directions

#### Bedroom 3

9'3" x 7'5" (2.82m x 2.26m) Double glazed window to rear, carpet flooring, wall mounted radiator, skirting, ceiling light