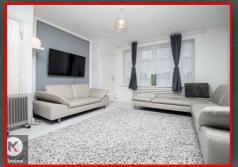

#### Living Room

14'0" x 13'9" (4.26m x 4.20m) Double glazed window to front, laminate flooring, wall mounted radiator, ceiling lights, skirting Reception Room
Impressive Kitchen/Diner
Garden
Gas Central Heating
Ideal Family Home