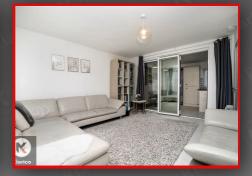

#### Living Room

14'0" x 13'9" (4.26m x 4.20m) Double glazed window to front, laminate flooring, wall mounted radiator, ceiling lights, skirting Reception Room
Impressive Kitchen/Diner
Garden
Gas Central Heating
Ideal Family Home