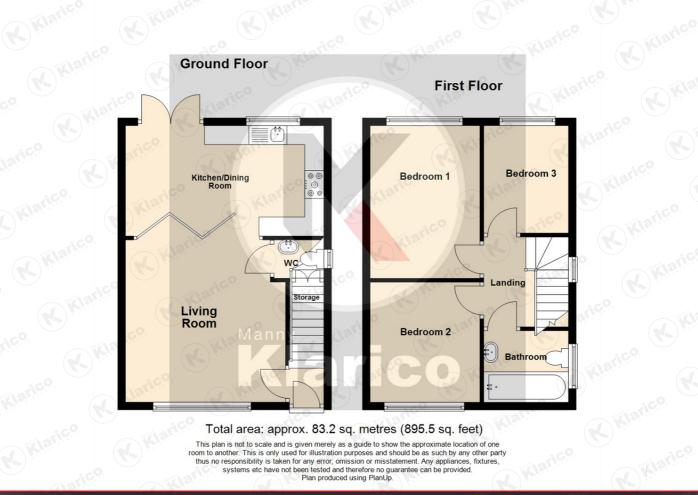

#### Living Room

14'0" x 13'9" (4.26m x 4.20m) Double glazed window to front, laminate flooring, wall mounted radiator, ceiling lights, skirting Reception Room
Impressive Kitchen/Diner
Garden
Gas Central Heating
Ideal Family Home

### (itchen/Dining Room

9'6" x 17'2" (2.90m x 5.22m) Double glazed window to rear, double glazed door to garden, tile flooring, splash back tiling, ceiling lights, generous number of storage units, worktops, drainer sink with mixer tap, integrated gas cooker and extractor fan, integrated dish washer and washing machine, integrated microwave and oven, wall mounted radiator

WC

3'4" x 4'3" (1.01m x 1.30m) Privacy double glazed window to side rear, tile flooring, wash basin with mixer tap, toilet, ceiling light, extractor fan

#### Bedroom

13'0" x 9'4" (3.95m x 2.84m) Double glazed window to front, carpet flooring, wall mounted radiator, skirting, ceiling light

#### Bedroom 2

10'8" x 9'5" (3.25m x 2.88m) Double glazed window to rear, carpet flooring, wall mounted radiator, skirting, ceiling light, Built up wardrobes

Directions

#### Bedroom 3

9'3" x 7'5" (2.82m x 2.26m) Double glazed window to rear, carpet flooring, wall mounted radiator, skirting, ceiling light

#### Bathroor

6'2" x 7'0" (1.88m x 2.14m)

Privacy double glazed window to side, laminate flooring, wall tiles, bathtub with mixer tap, shower unit over bath, pedestal sink with mixer tap, extractor fan, wall mounted radiator

#### Garden

Spacious garden, garden slabs, privacy from rear, Fence panels to boundaries, laid lawn, patio area, Hedge shrubs

This plan is not to scale and is given merely as a guide to show the approximate location of one room to another. This is only used for illustration purposes and should be as such by any other party thus no responsibility is taken for any error, omission or misstatement. Any appliances, fixtures, systems etc have not been tested and therefore no guarantee can be provided. Plan produced using PlanUp.