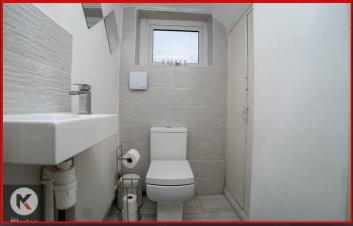

WC

3'4" x 4'3" (1.01m x 1.30m) Privacy double glazed window to side rear, tile flooring, wash basin with mixer tap, toilet, ceiling light, extractor fan