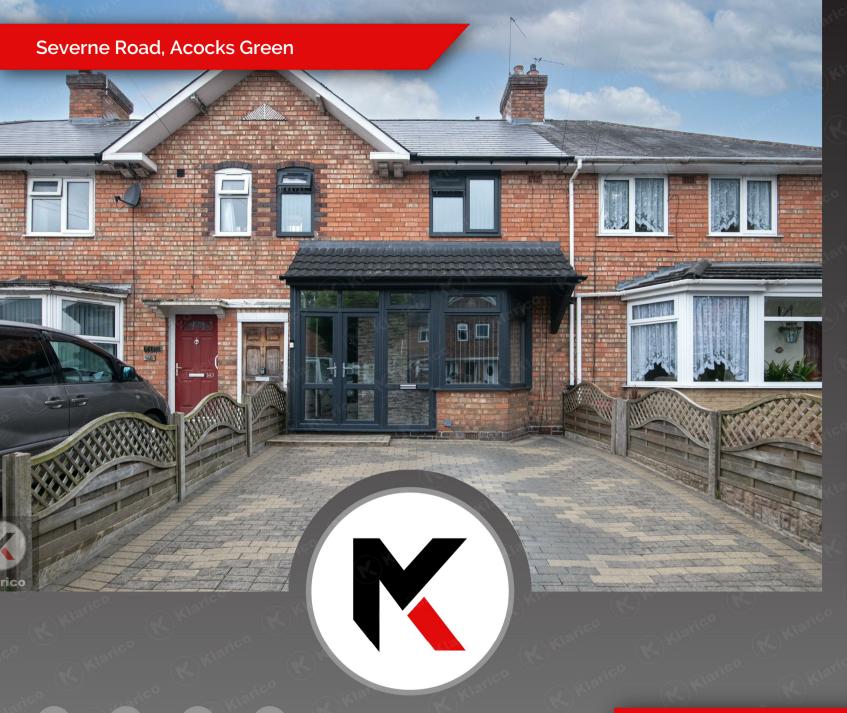

- Mid Terraced
- UPVC Double Glazing
- Off-Road Parking
- Well Presented

- 3 Bedroom
- Gas Central Heating
- Ideal family home
- Further Potential (stpp)

Tenure: Freehold Council Tax Band: A

KLARICO Estate Agents are delighted to present this stunning 3 bedroom mid terraced property located within Acocks Green, Birmingham. Benefits from having off-road parking to the front and provide further potential (stpp).

Welcome to this charming mid-terrace house located on Severne Road in the sought-after area of Acocks Green. This property boasts a well-presented interior with one reception room, three cosy bedrooms, and a modern bathroom, making it an ideal family home.

Situated in a convenient location, this house offers easy access to public transport links, perfect for those who rely on commuting. Additionally, the off-road parking adds a touch of convenience for those with vehicles, ensuring you never have to worry about finding a parking spot after a long day.