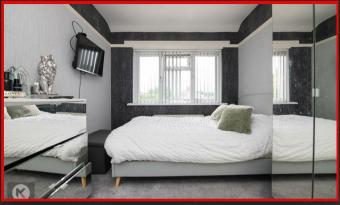

#### Redroom :

Double glazed window to front, carpet, ceiling light, wall mounted radiator

#### Bedroom:

3.00m x 2.55m (9'10' x 8'4')
Double glazed window to rear, carpet, ceiling light, wall mounted radiator

#### Bedroom :

2.80m x 2.50m (9'2' x 8'2')
Double glazed window to rear, carpet, ceiling light, wall mounted radiator