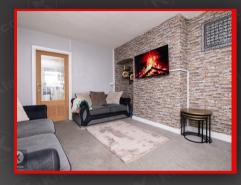

#### ounge

Double glazed bay window to front, wall mounted radiator, carpet, ceiling light