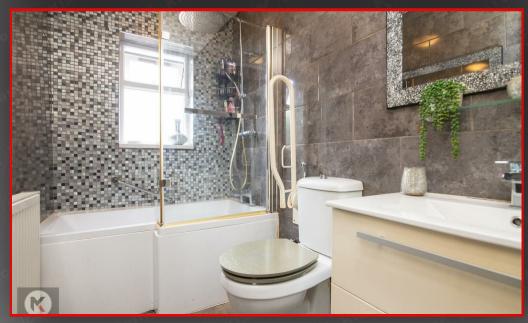

#### **Bathroom**

Privacy double glazed window to rear, wall and floor tiles, ceiling light, bath with thermostatic shower unit, vanity wash unit, toilet, wall mounted radiator