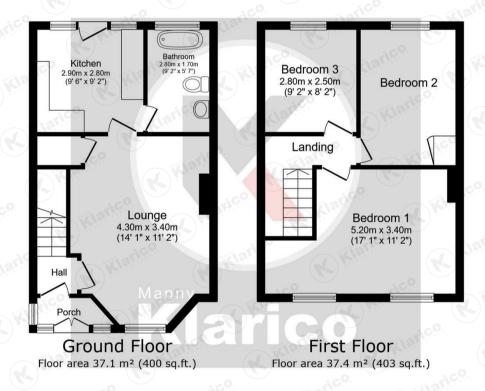

#### ounge

Double glazed bay window to front, wall mounted radiator, carpet, ceiling light

### Kitchen

Double glazed window and door to rear, tiled flooring, ceiling light, worktop, storage cupboards, drainer sink with mixer tap, extractor

#### **Bathroom**

Privacy double glazed window to rear, wall and floor tiles, ceiling light, bath with thermostatic shower unit, vanity wash unit, toilet, wall mounted radiator

#### Redroom :

Double glazed window to front, carpet, ceiling light, wall mounted radiator

#### Bedroom:

3.00m x 2.55m (9'10' x 8'4')
Double glazed window to rear, carpet, ceiling light, wall mounted radiator

#### Bedroom :

2.80m x 2.50m (9'2' x 8'2')
Double glazed window to rear, carpet, ceiling light, wall mounted radiator

#### Rear Garder

Patio, fence panels to boundaries, artificial lawn

TOTAL: 74.6 m<sup>2</sup> (803 sq.ft.)

This floor plan is for illustrative purposes only. It is not drawn to scale. Any measurements, floor areas (including any total floor area), openings and orientations are approximate. No details are guaranteed, they cannot be relied upon for any purpose and do not form any part of any agreement. No liability is taken for any error, or misstatement. A party must rely upon it so win inspection(s).