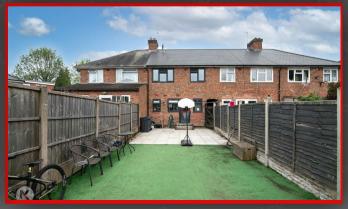

#### Rear Garder

Patio, fence panels to boundaries, artificial lawn

TOTAL: 74.6 m<sup>2</sup> (803 sq.ft.)

This floor plan is for illustrative purposes only. It is not drawn to scale. Any measurements, floor areas (including any total floor area), openings and orientations are approximate. No details are guaranteed, they cannot be relied upon for any purpose and do not form any part of any agreement. No liability is taken for any error, or misstatement. A party must rely upon it so win inspection(s).