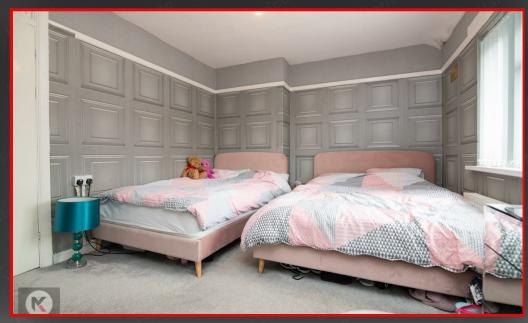

#### Redroom :

Double glazed window to front, carpet, ceiling light, wall mounted radiator

#### Bedroom:

3.00m x 2.55m (9'10' x 8'4')
Double glazed window to rear, carpet, ceiling light, wall mounted radiator

#### Bedroom :

2.80m x 2.50m (9'2' x 8'2')
Double glazed window to rear, carpet, ceiling light, wall mounted radiator