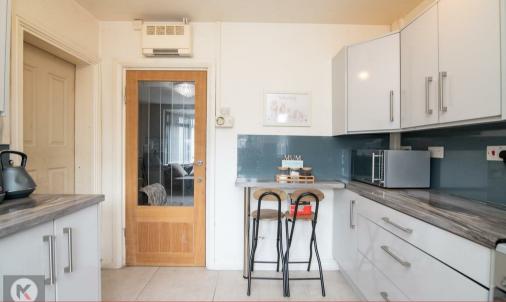

### Kitchen

Double glazed window and door to rear, tiled flooring, ceiling light, worktop, storage cupboards, drainer sink with mixer tap, extractor