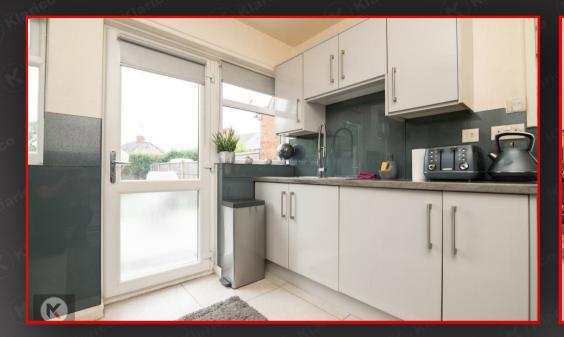

### Kitchen

Double glazed window and door to rear, tiled flooring, ceiling light, worktop, storage cupboards, drainer sink with mixer tap, extractor