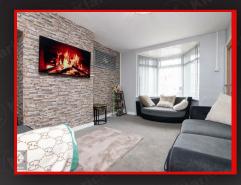

#### ounge

Double glazed bay window to front, wall mounted radiator, carpet, ceiling light