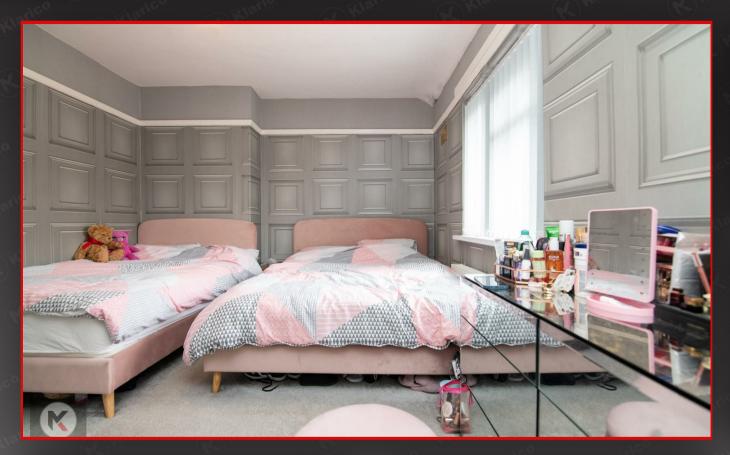

#### Redroom :

Double glazed window to front, carpet, ceiling light, wall mounted radiator

#### Bedroom:

3.00m x 2.55m (9'10' x 8'4')
Double glazed window to rear, carpet, ceiling light, wall mounted radiator

#### Bedroom :

2.80m x 2.50m (9'2' x 8'2')
Double glazed window to rear, carpet, ceiling light, wall mounted radiator