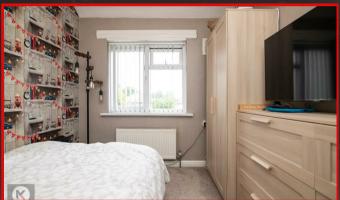

#### Redroom :

Double glazed window to front, carpet, ceiling light, wall mounted radiator

#### Bedroom:

3.00m x 2.55m (9'10' x 8'4')
Double glazed window to rear, carpet, ceiling light, wall mounted radiator

#### Bedroom :

2.80m x 2.50m (9'2' x 8'2')
Double glazed window to rear, carpet, ceiling light, wall mounted radiator