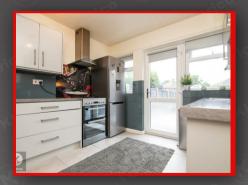

### Kitchen

Double glazed window and door to rear, tiled flooring, ceiling light, worktop, storage cupboards, drainer sink with mixer tap, extractor