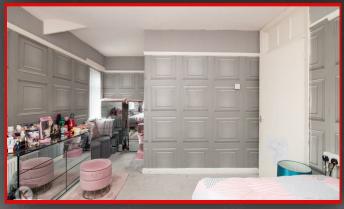

#### ounge

Double glazed bay window to front, wall mounted radiator, carpet, ceiling light

#### Redroom :

Double glazed window to front, carpet, ceiling light, wall mounted radiator