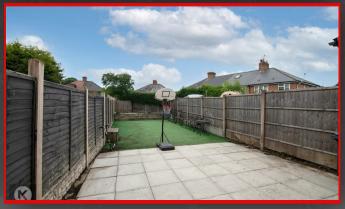

#### Rear Garder

Patio, fence panels to boundaries, artificial lawn

TOTAL: 74.6 m<sup>2</sup> (803 sq.ft.)

This floor plan is for illustrative purposes only. It is not drawn to scale. Any measurements, floor areas (including any total floor area), openings and orientations are approximate. No details are guaranteed, they cannot be relied upon for any purpose and do not form any part of any agreement. No liability is taken for any error, or misstatement. A party must rely upon it so win inspection(s).