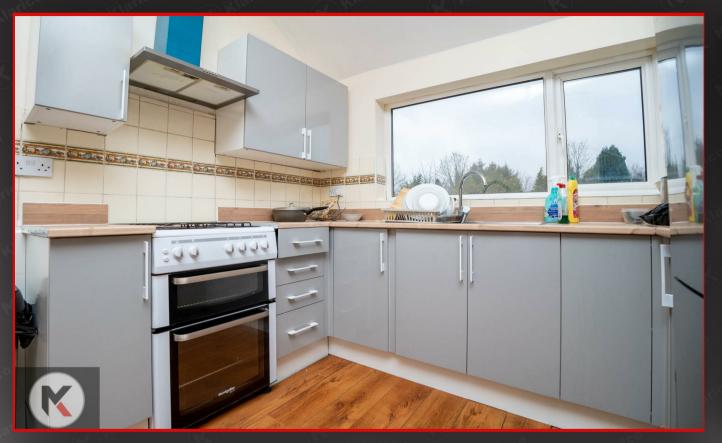

## Kitchen/Dine

5.03m x 3.94m (16'6' x 12'11')
Double glazed window to side
and rear, wood flooring, ceiling
light, drainer sink with mixer tap,
laminate wood worktop, storage
cupboards, dining area