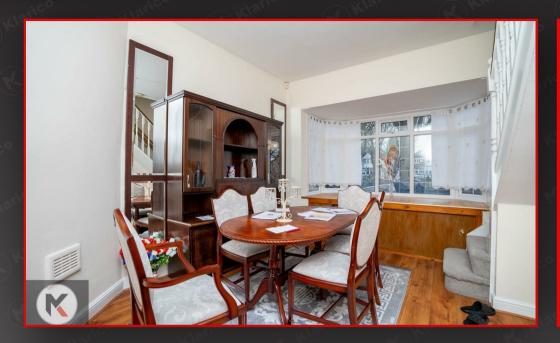

## Kitchen/Dine

5.03m x 3.94m (16'6' x 12'11')
Double glazed window to side
and rear, wood flooring, ceiling
light, drainer sink with mixer tap,
laminate wood worktop, storage
cupboards, dining area