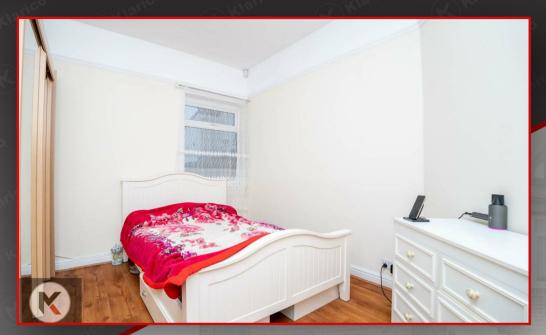

#### Redroom Three

3.48m x 3.45m (11'5' x 11'3')

Double glazed window, wood flooring, ceiling light, wall mounted radiator

### Redroom Two

4.75m x 3.17m (15'7' x 10'4')
Double glazed window, wood flooring, ceiling light, wall mounted radiator

#### Redroom One

4.72m x 3.28m (15'5' x 10'9')

Double glazed window, wood flooring, ceiling light, wall mounted radiator