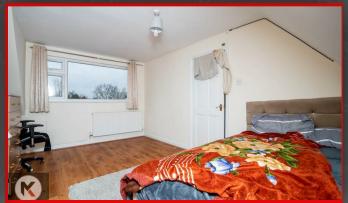

#### Redroom Three

3.48m x 3.45m (11'5' x 11'3')

Double glazed window, wood flooring, ceiling light, wall mounted radiator

### Redroom Two

4.75m x 3.17m (15'7' x 10'4')
Double glazed window, wood flooring, ceiling light, wall mounted radiator

#### Redroom One

4.72m x 3.28m (15'5' x 10'9')

Double glazed window, wood flooring, ceiling light, wall mounted radiator