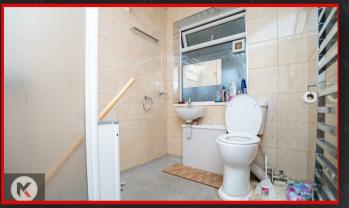

#### Shower Room

2.40m x 1.90m (7'10' x 6'2')
Walk-in shower, pedestal sink
with mixer tap, toilet, ceiling light