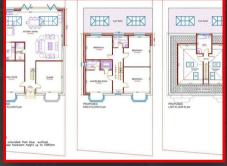

#### Rear Garden

Patio, laid lawn, fence panels to boundaries

TOTAL: 142.2 m<sup>2</sup> (1,531 sq.ft.)

This floor plan is for illustrative purposes only. It is not drawn to scale. Any measurements, floor areas (including any total floor area), openings and orientations are approximate. No details are guaranteed, they cannot be relied upon for any purpose and do not form any part of any agreement. No liability is taken for any error, omission of misstatement. A party must rely upon its own inspection(s).