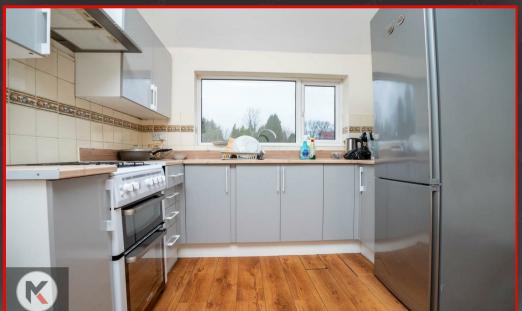

## Kitchen/Dine

5.03m x 3.94m (16'6' x 12'11')
Double glazed window to side
and rear, wood flooring, ceiling
light, drainer sink with mixer tap,
laminate wood worktop, storage
cupboards, dining area