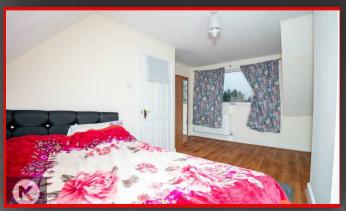

#### Redroom Three

3.48m x 3.45m (11'5' x 11'3')

Double glazed window, wood flooring, ceiling light, wall mounted radiator

### Redroom Two

4.75m x 3.17m (15'7' x 10'4')
Double glazed window, wood flooring, ceiling light, wall mounted radiator

#### Redroom One

4.72m x 3.28m (15'5' x 10'9')

Double glazed window, wood flooring, ceiling light, wall mounted radiator