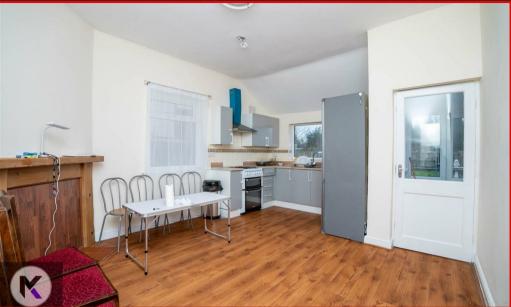

## Kitchen/Dine

5.03m x 3.94m (16'6' x 12'11')
Double glazed window to side
and rear, wood flooring, ceiling
light, drainer sink with mixer tap,
laminate wood worktop, storage
cupboards, dining area

### Utility Room

4.50m x 1.50m (14'9' x 4'11')

Double glazed windows and door to rear, tiled flooring, ceiling light