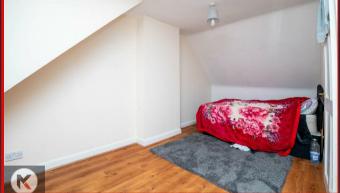

#### Redroom Three

3.48m x 3.45m (11'5' x 11'3')

Double glazed window, wood flooring, ceiling light, wall mounted radiator