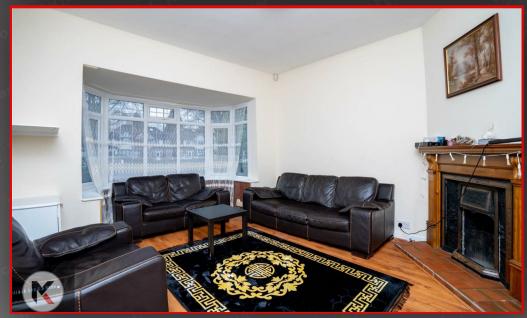

## Reception Room

4.78m x 3.91m (15'8' x 12'9')

Double glazed bay window to front, wood flooring, ceiling light, wall mounted radiator

### Lounge

4.78m x 3.91m (15'8' x 12'9')
Double glazed window to front, wood flooring, ceiling light, wall mounted radiator