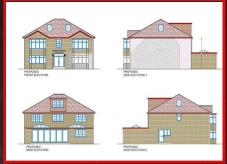

- Detached Bungalow
- Garage
- Off Road Parking For Multiple Vehicles
- Development Potential (stpp)
- Large Rear Garden

- 3 Bedrooms
- Loft Conversion
- Well Presented
- Ideal Location
- DRAWINGS FOR Single Storey Rear Extension With Double Storey Side Extension & Loft Conversion

INITIAL DRAWINGS CREATED FOR A PROPOSED SINGLE STOREY REAR EXTENSION WITH DOUBLE STOREY SIDE EXTENSION & LOFT CONVERSION. Huge potential subject to the necessary planning permission. A must view with the potential of developing a stunning detached family home within a prominent location.