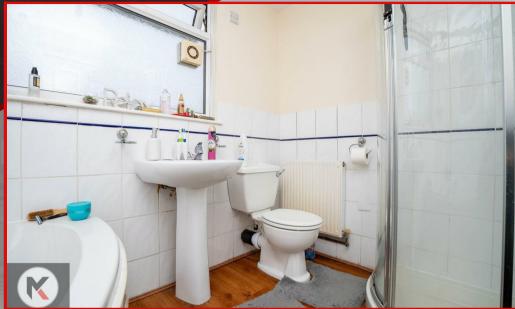

#### Shower Room

2.40m x 1.90m (7'10' x 6'2')
Walk-in shower, pedestal sink
with mixer tap, toilet, ceiling light

#### 3athroom

2.80m x 1.80m (9'2' x 5'10')

Privacy double glazed window to rear, bath, toilet, pedestal sink with mixer tap, shower cubicle, ceiling light