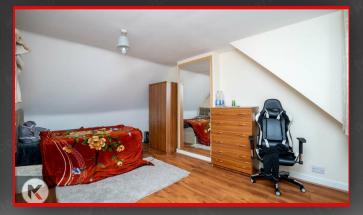

#### Redroom Three

3.48m x 3.45m (11'5' x 11'3')

Double glazed window, wood flooring, ceiling light, wall mounted radiator

### Redroom Two

4.75m x 3.17m (15'7' x 10'4')
Double glazed window, wood flooring, ceiling light, wall mounted radiator

#### Redroom One

4.72m x 3.28m (15'5' x 10'9')

Double glazed window, wood flooring, ceiling light, wall mounted radiator