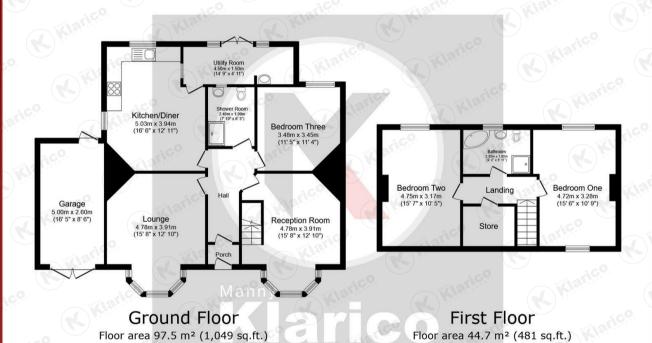

## Reception Room

4.78m x 3.91m (15'8' x 12'9')

Double glazed bay window to front, wood flooring, ceiling light, wall mounted radiator

### Lounge

4.78m x 3.91m (15'8' x 12'9')
Double glazed window to front, wood flooring, ceiling light, wall mounted radiator

## Kitchen/Dine

5.03m x 3.94m (16'6' x 12'11')
Double glazed window to side
and rear, wood flooring, ceiling
light, drainer sink with mixer tap,
laminate wood worktop, storage
cupboards, dining area

### Utility Room

4.50m x 1.50m (14'9' x 4'11')

Double glazed windows and door to rear, tiled flooring, ceiling light

#### Shower Room

2.40m x 1.90m (7'10' x 6'2')
Walk-in shower, pedestal sink
with mixer tap, toilet, ceiling light

#### Garao

5.00m x 2.60m (16'4' x 8'6')
Spacious garage, ceiling light, up and over door

#### Redroom Three

3.48m x 3.45m (11'5' x 11'3')

Double glazed window, wood flooring, ceiling light, wall mounted radiator

### Redroom Two

4.75m x 3.17m (15'7' x 10'4')
Double glazed window, wood flooring, ceiling light, wall mounted radiator

#### Redroom One

4.72m x 3.28m (15'5' x 10'9')

Double glazed window, wood flooring, ceiling light, wall mounted radiator

#### 3athroom

2.80m x 1.80m (9'2' x 5'10')

Privacy double glazed window to rear, bath, toilet, pedestal sink with mixer tap, shower cubicle, ceiling light

#### Rear Garden

Patio, laid lawn, fence panels to boundaries

TOTAL: 142.2 m<sup>2</sup> (1,531 sq.ft.)

This floor plan is for illustrative purposes only. It is not drawn to scale. Any measurements, floor areas (including any total floor area), openings and orientations are approximate. No details are guaranteed, they cannot be relied upon for any purpose and do not form any part of any agreement. No liability is taken for any error, omission of misstatement. A party must rely upon its own inspection(s).