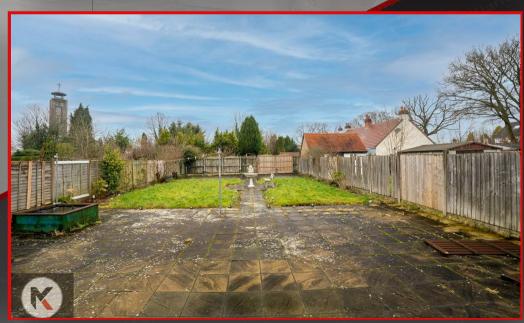

#### Rear Garden

Patio, laid lawn, fence panels to boundaries

TOTAL: 142.2 m<sup>2</sup> (1,531 sq.ft.)

This floor plan is for illustrative purposes only. It is not drawn to scale. Any measurements, floor areas (including any total floor area), openings and orientations are approximate. No details are guaranteed, they cannot be relied upon for any purpose and do not form any part of any agreement. No liability is taken for any error, omission of misstatement. A party must rely upon its own inspection(s).