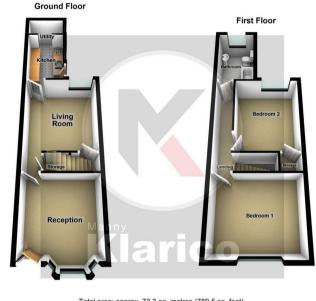

Total area: approx. 73.3 sq. metres (789.5 sq. feet)

This plan is not to scale and is given merely as a guide to show the approximate location of one room to another. This is only used for illustration purposes and should be as such by any other party thus no responsibility is taken for any error, omission or misstatement. Any appliances, fixtures, systems etc have not been taken to be any other provided.

3.40m x 3.42m (11'2" x 11'3")

4.61m x 3.42m (15'1" x 11'3")

2.73m x 1.83m (8'11" x 6'0")

0.90m x 1.83m (2'11" x 6'0")

3.46m x 4.01m (11'4" x 13'2")

3.77m x 3.05m (12'4" x 10'0")

2.83m x 1.83m (9'3" x 6'0")

www.mannyklarico.co.uk