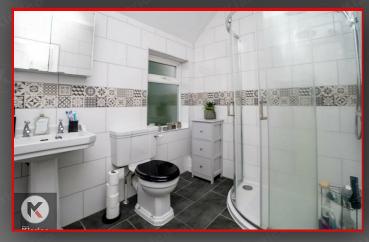

#### **Bathroom**

6'6" x 7'10" (1.99m x 2.40m)

Privacy double glazed window to rear, tile flooring, wall tiles, shower unit, pedestal sink with separate taps, heated towel rail, extractor fan