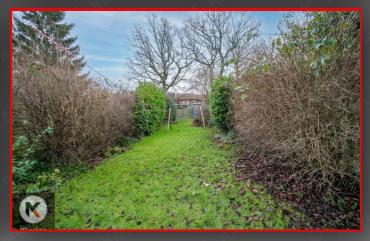

One of the standout features of this home is the parking provision, accommodating up to three vehicles, which is a rare find in such a sought-after location. The outdoor space offers potential for gardening or simply enjoying the fresh air.

#### Garden

Spacious garden, garden slabs, privacy from rear, Fence panels to boundaries, laid lawn,

patio area, Hedge shrubs, out building