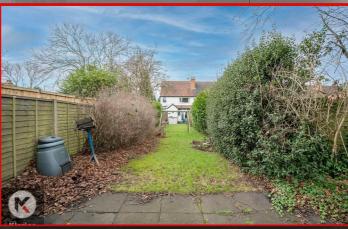

One of the standout features of this home is the parking provision, accommodating up to three vehicles, which is a rare find in such a sought-after location. The outdoor space offers potential for gardening or simply enjoying the fresh air.

#### Garden

Spacious garden, garden slabs, privacy from rear, Fence panels to boundaries, laid lawn,

patio area, Hedge shrubs, out building