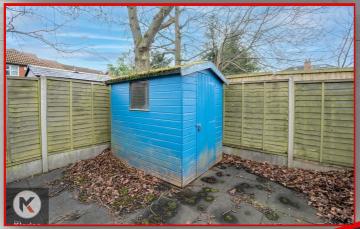

#### Garden

Spacious garden, garden slabs, privacy from rear, Fence panels to boundaries, laid lawn,

patio area, Hedge shrubs, out building