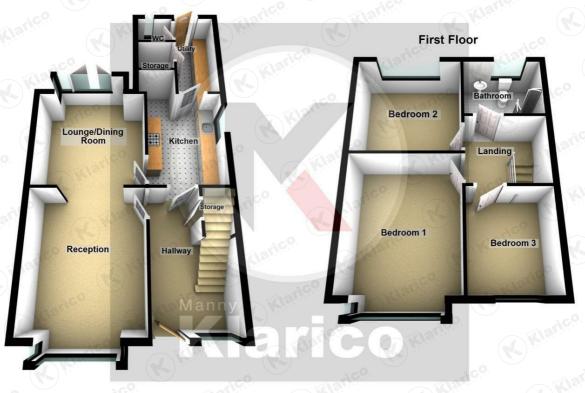

Upon entering, you will find two inviting reception rooms that offer a warm and welcoming atmosphere, ideal for both relaxation and entertaining guests. The spaciousness of these rooms is complemented by an abundance of natural light, creating a bright and airy environment throughout the home.

The property features three generously sized bedrooms, providing comfortable accommodation for all family members or guests. The well-appointed bathroom ensures convenience and functionality for daily routines.

#### Lounge/Dining Room

10'7" x 11'5" (3.22m x 3.47m)

Double glazed window to rear, double glazed door to rear, laminate flooring, ceiling light, skirting, wall mounted radiator

#### Kitcher

10'11" x 8'0" (3.32m x 2.43m)

Double glazed window to rear, double glazed door to rear, Tile flooring, splash back tiling, ceiling lights, generous number of storage units, worktops, drainer sink with mixer tap, integrated gas cooker and extractor fan, integrated dish washer

#### Utility

10'4" x 4'6" (3.16m x 1.38m) Double glazed door to garden, storage units, worktop, tile flooring, Plumbing for white goods

#### WC

Tile flooring, toilet, ceiling light

#### Bedroom 1

13'3" x 11'1" (4.03m x 3.37m)

Double glazed window to front, carpet flooring, wall mounted radiator, skirting, ceiling light

#### Bedroom 2

10'9" x 11'7" (3.28m x 3.52m)

Double glazed window to rear, carpet flooring, wall mounted radiator, skirting, ceiling light

#### Redroom 3

9'10" x 7'10" (2.99m x 2.40m)

Double glazed window to front, carpet flooring, wall mounted radiator, skirting, ceiling light

#### **Bathroom**

6'6" x 7'10" (1.99m x 2.40m)

Privacy double glazed window to rear, tile flooring, wall tiles, shower unit, pedestal sink with separate taps, heated towel rail, extractor fan

#### **Ground Floor**

Total area: approx. 99.6 sq. metres (1071.8 sq. feet)

This plan is not to scale and is given merely as a guide to show the approximate location of one room to another. This so only used for illustration purposes and should be as such by any other party thus no responsibility is taken for any error, omission or misstatement. Any appliances, fixtures, systems etc have not been tested and therefore no guarantee can be provided.