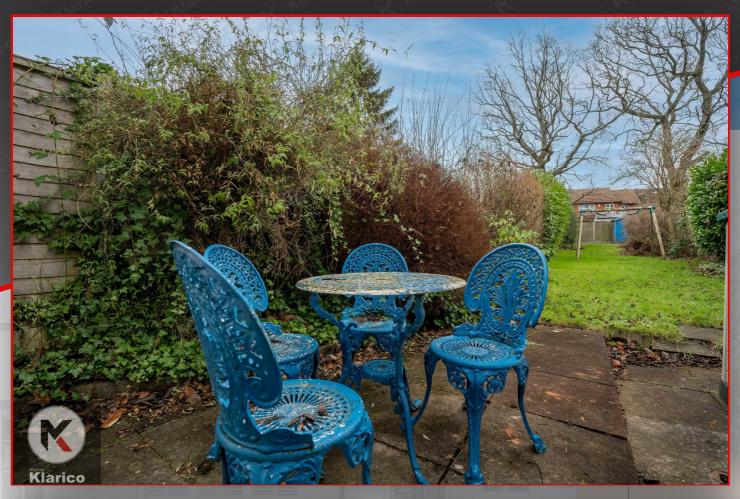

One of the standout features of this home is the parking provision, accommodating up to three vehicles, which is a rare find in such a sought-after location. The outdoor space offers potential for gardening or simply enjoying the fresh air.

#### Garden

Spacious garden, garden slabs, privacy from rear, Fence panels to boundaries, laid lawn,

patio area, Hedge shrubs, out building