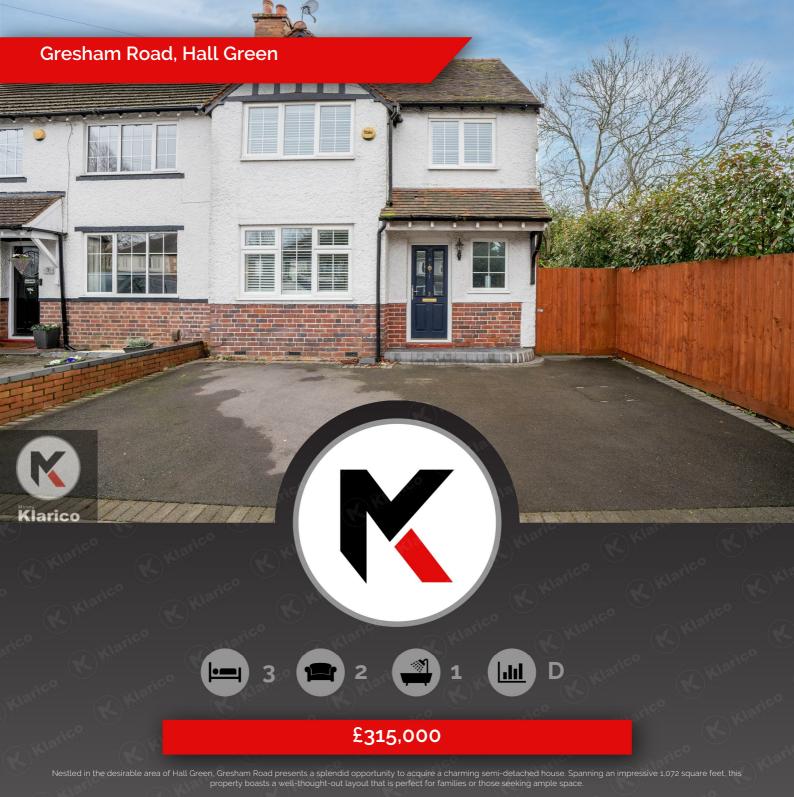

### Gresham Road, Hall Green

- Semi-Detached
- 3 Bedrooms
- Off-Road Parking
- Double Glazing
- Well Maintained
- Reception

13'5" x 11'5" (4.09m x 3.47m)

Double glazed bay window to front, carpet flooring, wall mounted radiator, ceiling lights, skirting, coving to ceiling