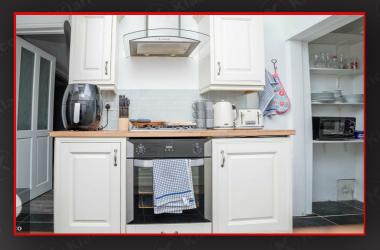

#### Kitcher

10'11" x 8'0" (3.32m x 2.43m)

Double glazed window to rear, double glazed door to rear, Tile flooring, splash back tiling, ceiling lights, generous number of storage units, worktops, drainer sink with mixer tap, integrated gas cooker and extractor fan, integrated dish washer