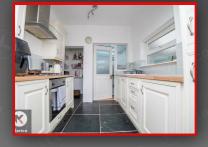

#### Kitcher

10'11" x 8'0" (3.32m x 2.43m)

Double glazed window to rear, double glazed door to rear, Tile flooring, splash back tiling, ceiling lights, generous number of storage units, worktops, drainer sink with mixer tap, integrated gas cooker and extractor fan, integrated dish washer