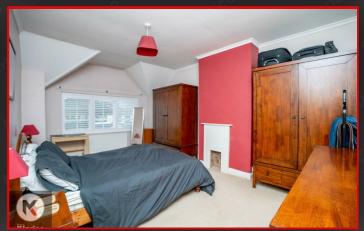

#### Bedroom 1

13'3" x 11'1" (4.03m x 3.37m)

Double glazed window to front, carpet flooring, wall mounted radiator, skirting, ceiling light