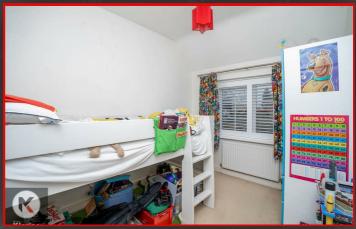

#### Redroom 3

9'10" x 7'10" (2.99m x 2.40m)

Double glazed window to front, carpet flooring, wall mounted radiator, skirting, ceiling light