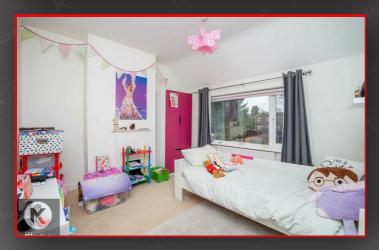

#### Bedroom 2

10'9" x 11'7" (3.28m x 3.52m)

Double glazed window to rear, carpet flooring, wall mounted radiator, skirting, ceiling light