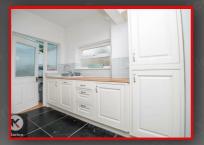

#### Kitcher

10'11" x 8'0" (3.32m x 2.43m)

Double glazed window to rear, double glazed door to rear, Tile flooring, splash back tiling, ceiling lights, generous number of storage units, worktops, drainer sink with mixer tap, integrated gas cooker and extractor fan, integrated dish washer