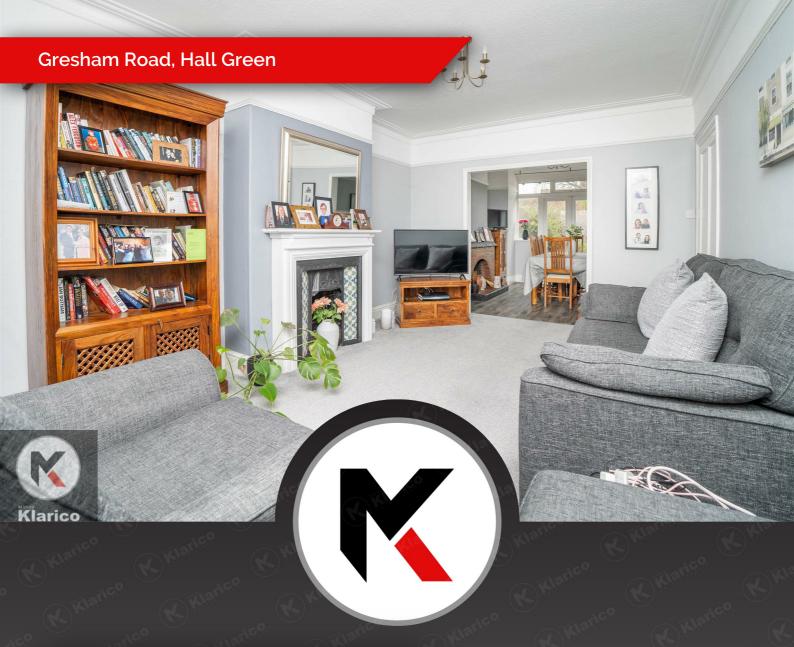

Upon entering, you will find two inviting reception rooms that offer a warm and welcoming atmosphere, ideal for both relaxation and entertaining guests. The spaciousness of these rooms is complemented by an abundance of natural light, creating a bright and airy environment throughout the home.

### Gresham Road, Hall Green

- Semi-Detached
- 3 Bedrooms
- Off-Road Parking
- Double Glazing
- Well Maintained
- Reception

13'5" x 11'5" (4.09m x 3.47m)

Double glazed bay window to front, carpet flooring, wall mounted radiator, ceiling lights, skirting, coving to ceiling