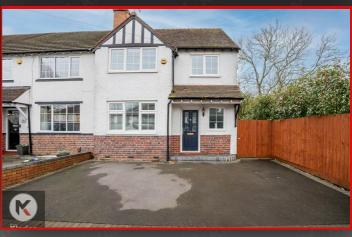

One of the standout features of this home is the parking provision, accommodating up to three vehicles, which is a rare find in such a sought-after location. The outdoor space offers potential for gardening or simply enjoying the fresh air.

### Gresham Road, Hall Green

- Semi-Detached
- 3 Bedrooms
- Off-Road Parking
- Double Glazing
- Well Maintained
- Reception

13'5" x 11'5" (4.09m x 3.47m)

Double glazed bay window to front, carpet flooring, wall mounted radiator, ceiling lights, skirting, coving to ceiling