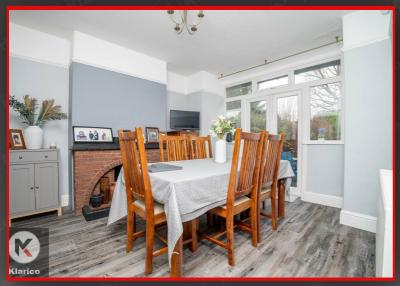

#### Lounge/Dining Room

10'7" x 11'5" (3.22m x 3.47m)

Double glazed window to rear, double glazed door to rear, laminate flooring, ceiling light, skirting, wall mounted radiator