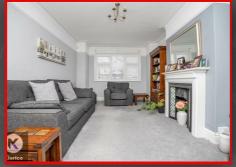

Upon entering, you will find two inviting reception rooms that offer a warm and welcoming atmosphere, ideal for both relaxation and entertaining guests. The spaciousness of these rooms is complemented by an abundance of natural light, creating a bright and airy environment throughout the home.

#### Lounge/Dining Room

10'7" x 11'5" (3.22m x 3.47m)

Double glazed window to rear, double glazed door to rear, laminate flooring, ceiling light, skirting, wall mounted radiator