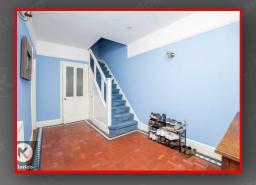

Upon entering, you will find two inviting reception rooms that offer a warm and welcoming atmosphere, ideal for both relaxation and entertaining guests. The spaciousness of these rooms is complemented by an abundance of natural light, creating a bright and airy environment throughout the home.

### Gresham Road, Hall Green

- Semi-Detached
- 3 Bedrooms
- Off-Road Parking
- Double Glazing
- Well Maintained
- Reception

13'5" x 11'5" (4.09m x 3.47m)

Double glazed bay window to front, carpet flooring, wall mounted radiator, ceiling lights, skirting, coving to ceiling