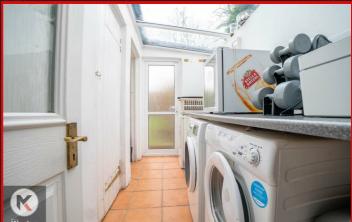

#### Utility

10'4" x 4'6" (3.16m x 1.38m) Double glazed door to garden, storage units, worktop, tile flooring, Plumbing for white goods