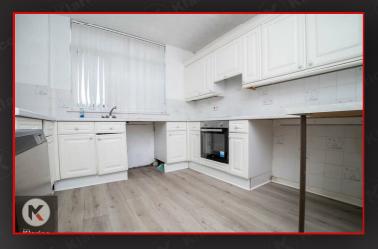

As you enter, you will be greeted by a well-lighted reception room that provides a warm and inviting atmosphere, perfect for relaxation or entertaining guests. The flat features a nice kitchen, equipped with essential amenities, allowing for convenient meal preparation and dining.

#### Kitchen

11'8" x 10'4" (3.55m x 3.16m)

Double glazed window to front, laminate flooring, tiled walls, ceiling lights, generous number of storage units, worktops, drainer sink with mixer tap, integrated cooker and extractor fan, wall mounted electric radiator