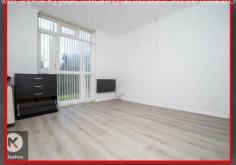

#### **Bedroom**

13'2" x 10'5" (4.02 x 3.19)

Double glazed window to garden, laminate flooring, skirting, ceiling light, wardrobes, wall mounted electric radiator