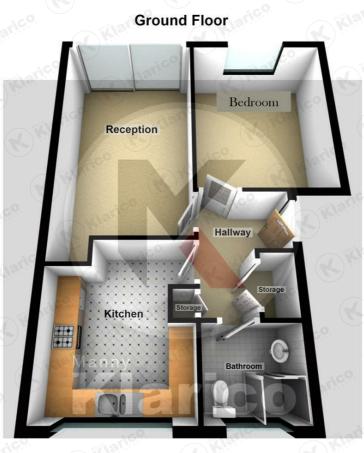

#### Reception

16'11" x 10'2" (5.15m x 3.10m)

Double glazed window to rear, ,
double glazed door to rear, laminate
flooring, ceiling lights, skirting, coving
to ceiling, wall mounted electric
radiator

#### Kitchen

11'8" x 10'4" (3.55m x 3.16m)

Double glazed window to front, laminate flooring, tiled walls, ceiling lights, generous number of storage units, worktops, drainer sink with mixer tap, integrated cooker and extractor fan, wall mounted electric radiator

#### **Bedroom**

13'2" x 10'5" (4.02 x 3.19)

Double glazed window to garden, laminate flooring, skirting, ceiling light, wardrobes, wall mounted electric radiator

#### Bathroom

6'0" x 6'6" (1.82m x 1.98m)

Privacy double glazed window to front, laminate flooring, wall tiles, shower unit, pedestal sink with separate taps, extractor fan, wall mounted electric radiator

# Stanley Close, Hall Green

Total area: approx. 48.8 sq. metres (525.3 sq. feet)

This plan is not to scale and is given merely as a guide to show the approximate location of one room to another. This is only used for illustration purposes and should be as such by any other party thus no responsibility is taken for any error, omission or misstatement. Any appliances, fixtures, systems etc have not been tested and therefore no guarantee can be provided.