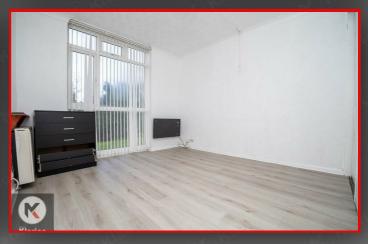

#### Reception

16'11" x 10'2" (5.15m x 3.10m)

Double glazed window to rear, ,
double glazed door to rear, laminate
flooring, ceiling lights, skirting, coving
to ceiling, wall mounted electric
radiator