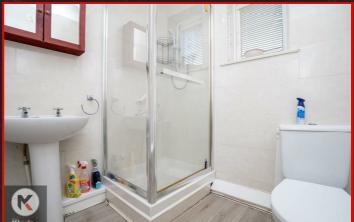

The spacious bedroom is a standout feature of this property, providing ample room for furnishings and personal touches, ensuring a restful retreat at the end of the day. The bathroom is well-appointed, catering to your everyday needs.

#### Bathroom

6'0" x 6'6" (1.82m x 1.98m)

Privacy double glazed window to front, laminate flooring, wall tiles, shower unit, pedestal sink with separate taps, extractor fan, wall mounted electric radiator