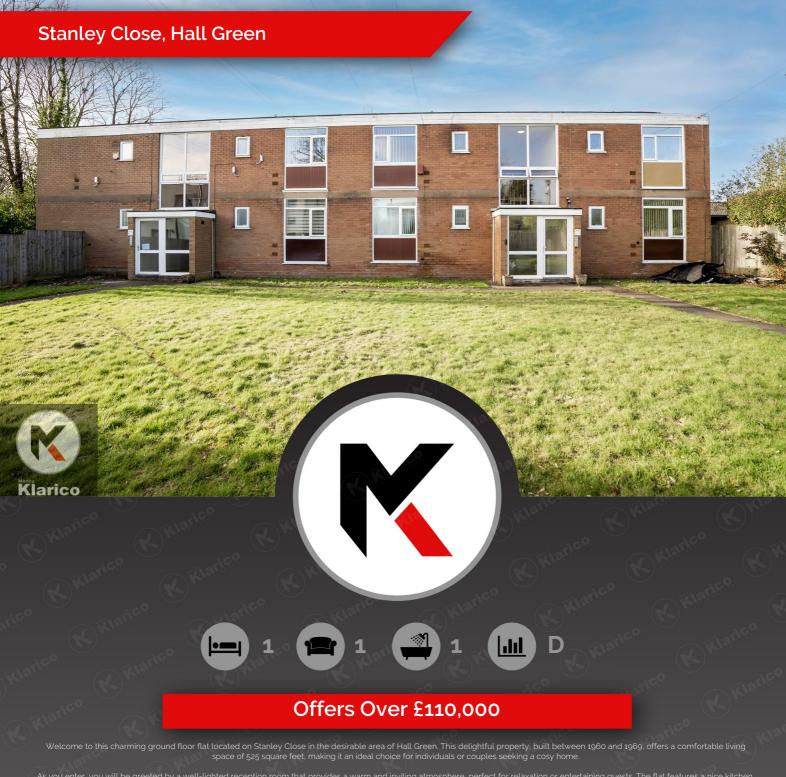

## Stanley Close, Hall Green

- Apartment Flat
- 1 Bedroom
- Locked Garage
- Double Glazing
- Option currently available to extend the lease to 999 years, please call in for details
- Reception Room
- Impressive Kitchen
- Communal Garden
- Ideal Family Home

# Stanley Close, Hall Green

Total area: approx. 48.8 sq. metres (525.3 sq. feet)

This plan is not to scale and is given merely as a guide to show the approximate location of one room to another. This is only used for illustration purposes and should be as such by any other party thus no responsibility is taken for any error, omission or misstatement. Any appliances, fixtures, systems etc have not been tested and therefore no guarantee can be provided.