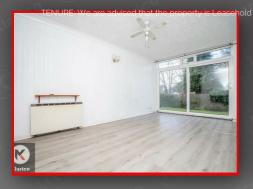

#### Reception

16'11" x 10'2" (5.15m x 3.10m)

Double glazed window to rear, ,
double glazed door to rear, laminate
flooring, ceiling lights, skirting, coving
to ceiling, wall mounted electric
radiator