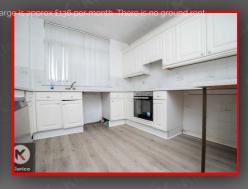

#### Kitchen

11'8" x 10'4" (3.55m x 3.16m)

Double glazed window to front, laminate flooring, tiled walls, ceiling lights, generous number of storage units, worktops, drainer sink with mixer tap, integrated cooker and extractor fan, wall mounted electric radiator