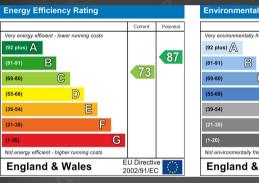

t, wash basin with mixer tap, heated towel rail, extractor fan, toilet

#### Garder

Spacious garden, garden slabs, privacy from rear, Fence panels to boundaries, patio area, Hedge shrubs, out building, build up pizza oven





# Olton Boulevard West,









# Olton Boulevard West,













## Olton Boulevard West,









## Olton Boulevard West.



Total area: approx. 85.1 sq. metres (916.1 sq. feet)

This plan is not to scale and is given merely as a guide to show the approximate location of one room to another. This is only used for illustration purposes and should be as such by any other party thus no responsibility is taken for any error, omission or misstatement. Any appliances, fixtures, systems etc have not been tested and therefore no quarantee can be provided.















Birmingham West Midlands B<sub>2</sub>8 oHT

0121 777 7211 www.mannyklarico.co.uk