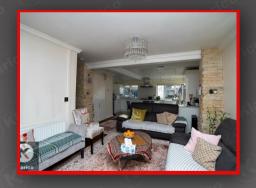

The house features a welcoming reception room that provides a warm and inviting atmosphere, ideal for both relaxation and entertaining. The impressive open-plan kitchen is a standout feature, designed to cater to the needs of contemporary living while maintaining a sense of space and functionality. It is perfect for family patherings or hosting friends.

## 2.22m x 3.28m (7'3' x 10'9')

Double glazed bay window to front, wood flooring, wall mounted radiator, ceiling lights, skirting, coving to ceiling