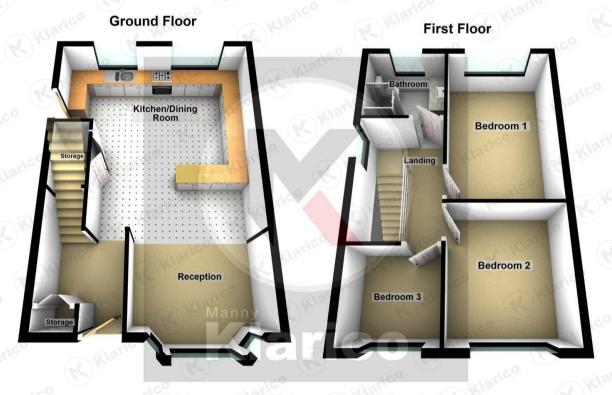

## Olton Boulevard West.

Total area: approx. 85.1 sq. metres (916.1 sq. feet)

This plan is not to scale and is given merely as a guide to show the approximate location of one room to another. This is only used for illustration purposes and should be as such by any other party thus no responsibility is taken for any error, omission or misstatement. Any appliances, fixtures, systems etc have not been tested and therefore no quarantee can be provided.