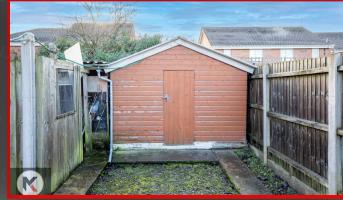

#### Garder

Spacious garden, garden slabs, privacy from rear, Fence panels to boundaries, patio area, Hedge shrubs, out building, build up pizza oven