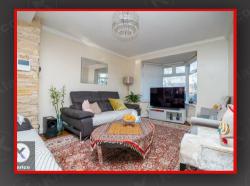

The house features a welcoming reception room that provides a warm and inviting atmosphere, ideal for both relaxation and entertaining. The impressive open-plan kitchen is a standout feature, designed to cater to the needs of contemporary living while maintaining a sense of space and functionality. It is perfect for family patherings or hosting friends.

## 2.22m x 3.28m (7'3' x 10'9')

Double glazed bay window to front, wood flooring, wall mounted radiator, ceiling lights, skirting, coving to ceiling