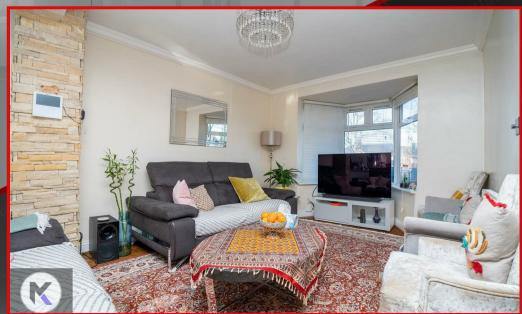

The house features a welcoming reception room that provides a warm and inviting atmosphere, ideal for both relaxation and entertaining. The impressive open-plan kitchen is a standout feature, designed to cater to the needs of contemporary living while maintaining a sense of space and functionality. It is perfect for family patherings or hosting friends.

### Reception

## 2.22m x 3.28m (7'3' x 10'9')

Double glazed bay window to front, wood flooring, wall mounted radiator, ceiling lights, skirting, coving to ceiling