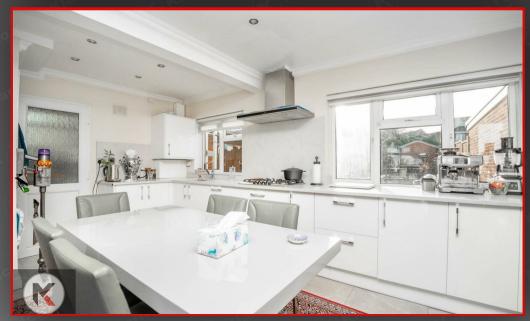

The house features a welcoming reception room that provides a warm and inviting atmosphere, ideal for both relaxation and entertaining. The impressive open-plan kitchen is a standout feature, designed to cater to the needs of contemporary living while maintaining a sense of space and functionality. It is perfect for family patherings or hosting friends.

### Kitchen/Dining Room

### 5.47m x 4.33m (17'11' x 14'2')

Double glazed windows to rear, double glazed door to garden, tile flooring, splash back tiling, ceiling spot lights, generous number of storage units, worktops, drainer sink with mixer tap, integrated gas cooker and extractor fan, integrated dish washer, integrated microwave, integrated oven grill