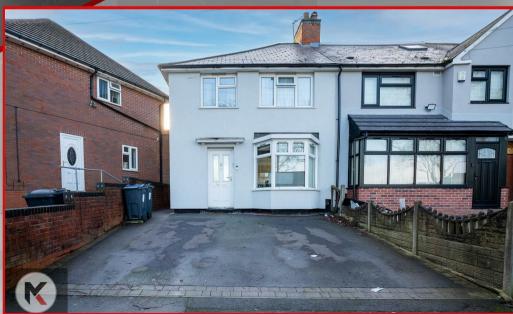

## Olton Boulevard West.

- End-Terrace
- 3 Bedrooms
- Off-Road Parking
- Double Glazing
- Great Condition

Tenure: Freehold Council Tax Band: B

- Reception Room
- Impressive Kitchen/Diner
- Garden
- Gas Central Heating
- Ideal Family Home

Nestled on the charming Olton Boulevard West in Birmingham, this delightful end-terrace house offers a perfect blend of modern living and classic appeal. Spanning an impressive 916 square feet, this property has been recently refurbished to a high standard, ensuring a comfortable and stylish home for its new occupants.

Built between 1930 and 1939, this home retains a sense of character while benefiting from contemporary enhancements. Its location on Olton Boulevard West provides easy access to local amenities, schools, and transport links, making it an ideal choice for families and professionals alike. This property is a wonderful opportunity for those looking to settle in a vibrant community with all the comforts of modern living.