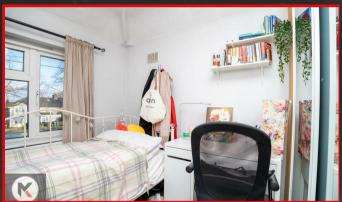

#### Bedroom 2

## 3.36m x 2.99m (11'0" x 9'10")

Double glazed window to front, carpet flooring, wall mounted radiator, skirting, ceiling light, Built up wardrobes