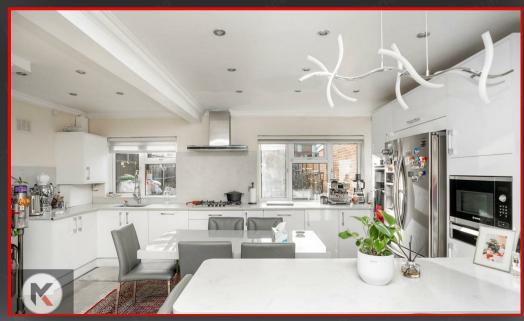

The house features a welcoming reception room that provides a warm and inviting atmosphere, ideal for both relaxation and entertaining. The impressive open-plan kitchen is a standout feature, designed to cater to the needs of contemporary living while maintaining a sense of space and functionality. It is perfect for family patherings or hosting friends.

### Kitchen/Dining Room

### 5.47m x 4.33m (17'11' x 14'2')

Double glazed windows to rear, double glazed door to garden, tile flooring, splash back tiling, ceiling spot lights, generous number of storage units, worktops, drainer sink with mixer tap, integrated gas cooker and extractor fan, integrated dish washer, integrated microwave, integrated oven grill