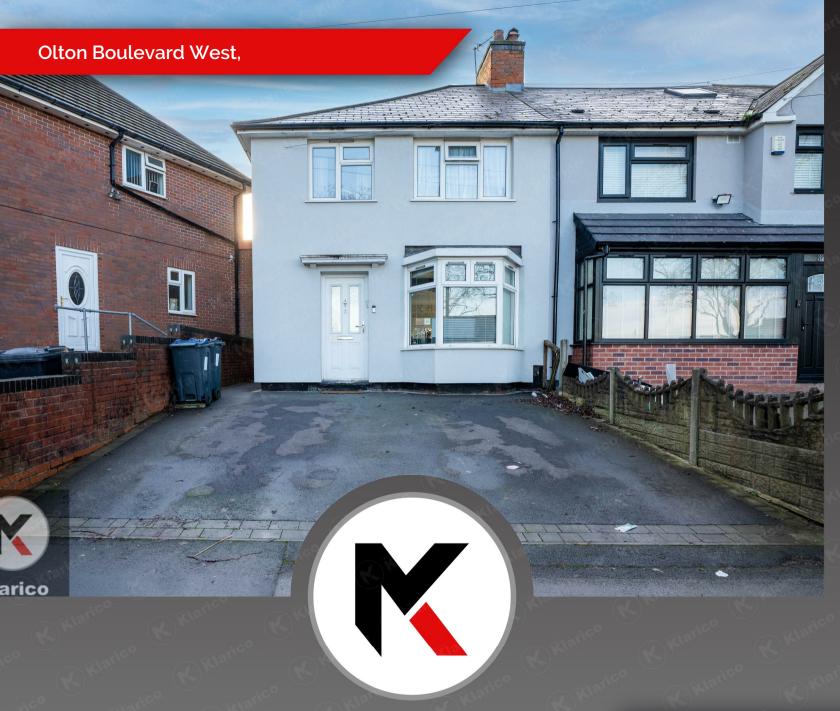

## Olton Boulevard West.

- End-Terrace
- 3 Bedrooms
- Off-Road Parking
- Double Glazing
- Great Condition

Tenure: Freehold Council Tax Band: B

- Reception Room
- Impressive Kitchen/Diner
- Garden
- Gas Central Heating
- Ideal Family Home

Nestled on the charming Olton Boulevard West in Birmingham, this delightful end-terrace house offers a perfect blend of modern living and classic appeal. Spanning an impressive 916 square feet, this property has been recently refurbished to a high standard, ensuring a comfortable and stylish home for its new occupants.

Built between 1930 and 1939, this home retains a sense of character while benefiting from contemporary enhancements. Its location on Olton Boulevard West provides easy access to local amenities, schools, and transport links, making it an ideal choice for families and professionals alike. This property is a wonderful opportunity for those looking to settle in a vibrant community with all the comforts of modern living.