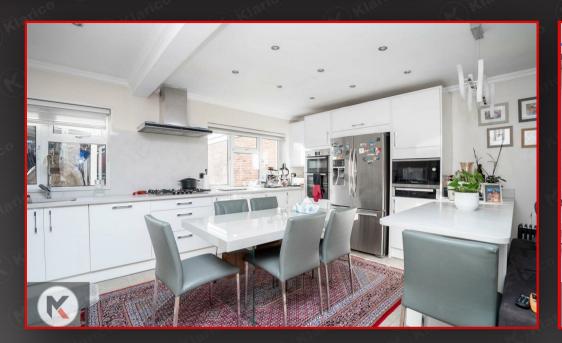

The house features a welcoming reception room that provides a warm and inviting atmosphere, ideal for both relaxation and entertaining. The impressive open-plan kitchen is a standout feature, designed to cater to the needs of contemporary living while maintaining a sense of space and functionality. It is perfect for family patherings or hosting friends.

### Kitchen/Dining Room

### 5.47m x 4.33m (17'11' x 14'2')

Double glazed windows to rear, double glazed door to garden, tile flooring, splash back tiling, ceiling spot lights, generous number of storage units, worktops, drainer sink with mixer tap, integrated gas cooker and extractor fan, integrated dish washer, integrated microwave, integrated oven grill