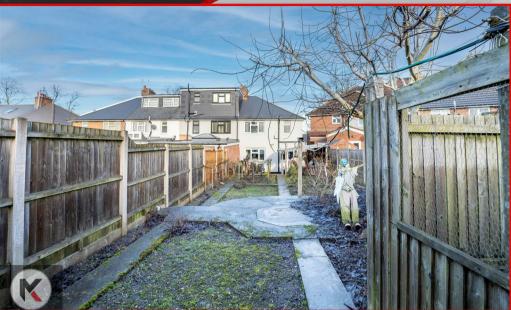

Outside, the spacious garden offers a private retreat, perfect for enjoying the outdoors, gardening, or simply soaking up the sun. Additionally, the property boasts parking for up to three vehicles, a rare find in urban settings, ensuring convenience for residents and visitors alike.

#### Garder

Spacious garden, garden slabs, privacy from rear, Fence panels to boundaries, patio area, Hedge shrubs, out building, build up pizza oven