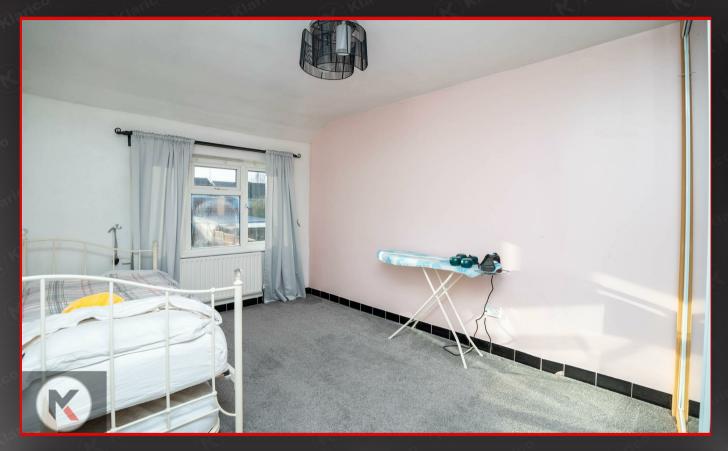

#### Redroom 2

## 2.38m x 2.28m (7'10" x 7'6")

Double glazed window to front, carpet flooring, wall mounted radiator, skirting, ceiling light