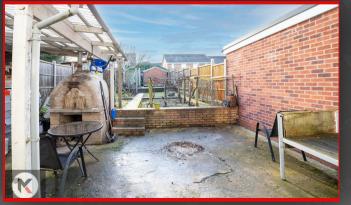

#### Garder

Spacious garden, garden slabs, privacy from rear, Fence panels to boundaries, patio area, Hedge shrubs, out building, build up pizza oven