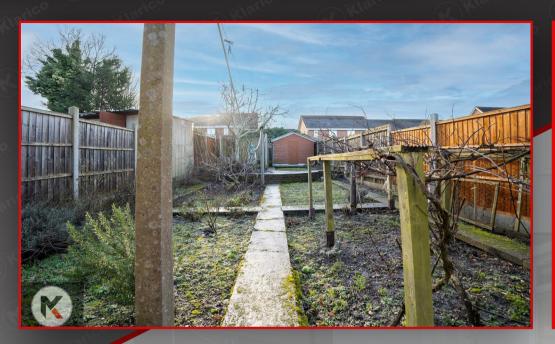

#### Garder

Spacious garden, garden slabs, privacy from rear, Fence panels to boundaries, patio area, Hedge shrubs, out building, build up pizza oven