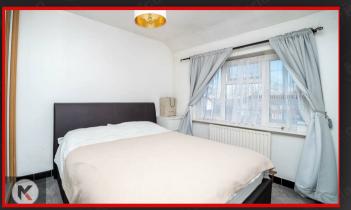

#### Bedroom:

## 4.61m x 2.99m (15'1" x 9'10")

Double glazed window to front, carpet flooring, wall mounted radiator, skirting, ceiling light, Built up wardrobes