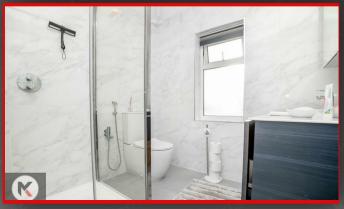

#### Rathroo

## 2.15m x 2.09m (7'1" x 6'10")

Privacy double glazed window to rear, tile flooring, wall tiles, shower unit, wash basin with mixer tap, heated towel rail, extractor fan, toilet