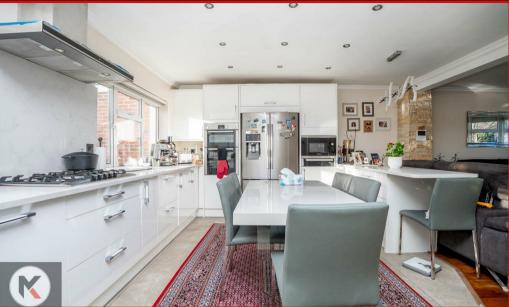

The house features a welcoming reception room that provides a warm and inviting atmosphere, ideal for both relaxation and entertaining. The impressive open-plan kitchen is a standout feature, designed to cater to the needs of contemporary living while maintaining a sense of space and functionality. It is perfect for family patherings or hosting friends.

### Kitchen/Dining Room

### 5.47m x 4.33m (17'11' x 14'2')

Double glazed windows to rear, double glazed door to garden, tile flooring, splash back tiling, ceiling spot lights, generous number of storage units, worktops, drainer sink with mixer tap, integrated gas cooker and extractor fan, integrated dish washer, integrated microwave, integrated oven grill