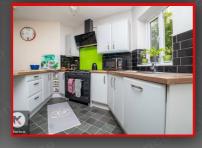

#### Open Plan Kitcher

9'4" x 17'8" (2.84m x 5.39m)

Double glazed window to rear and skylight, double glazed door to rear, Lino flooring, splash back tiling, ceiling lights, generous number of storage units, worktops, drainer sink with mixer tap, integrated gas cooker and extractor fan, integrated dish washer