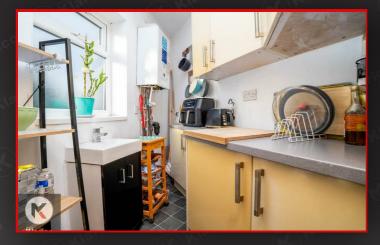

#### Store Room

Double glazed window to rear, Lino flooring, storage units, worktops, drainer sink with mixer tap

#### Utility

2'11" x 5'1" (0.89m x 1.54m)

Double glazed window to rear, worktop,
Lino flooring, Plumbing for white goods