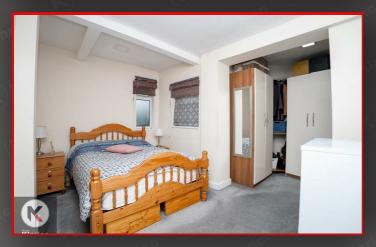

#### Bedroom:

12'7" x 9'9" (3.83m x 2.98m)

Double glazed window to front, carpet flooring, wall mounted radiator, skirting, ceiling light

#### Bedroom 2

12'7" x 12'2" (3.83m x 3.72m)

Double glazed window to front, carpet flooring, wall mounted radiator, skirting, ceiling light

#### Bedroom 3

8'7" x 8'9" (2.62m x 2.66m)

Double glazed window to rear, carpet flooring, wall mounted radiator, skirting, ceiling light

#### Bedroom 4

11'5" x 13'3" (3.47m x 4.04m)

Double glazed window to rear,
carpet flooring, wall mounted
radiator, skirting, ceiling light, Built up
wardrobes, door to dressing room