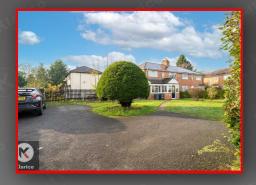

For those with vehicles, the property provides parking for up to four cars, a rare find in urban settings. The outdoor space complements the interior, offering potential for gardening or outdoor leisure activities.

#### Garden

Spacious garden, decking, privacy from rear, Fence panels to boundaries, laid lawn, patio area, Hedge shrubs