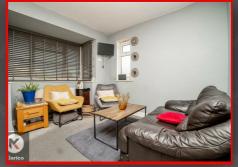

#### Reception

9'10" x 13'3" (2.99m x 4.04m)

Double glazed bay window to front, carpet flooring, wall mounted radiator, ceiling lights, skirting