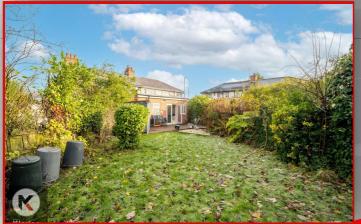

#### Garden

Spacious garden, decking, privacy from rear, Fence panels to boundaries, laid lawn, patio area, Hedge shrubs