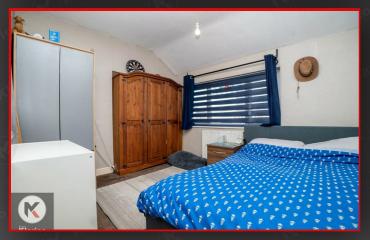

#### Bedroom:

12'7" x 9'9" (3.83m x 2.98m)

Double glazed window to front, carpet flooring, wall mounted radiator, skirting, ceiling light

#### Bedroom 2

12'7" x 12'2" (3.83m x 3.72m)

Double glazed window to front, carpet flooring, wall mounted radiator, skirting, ceiling light

#### Bedroom 3

8'7" x 8'9" (2.62m x 2.66m)

Double glazed window to rear, carpet flooring, wall mounted radiator, skirting, ceiling light

#### Bedroom 4

11'5" x 13'3" (3.47m x 4.04m)

Double glazed window to rear,
carpet flooring, wall mounted
radiator, skirting, ceiling light, Built up
wardrobes, door to dressing room