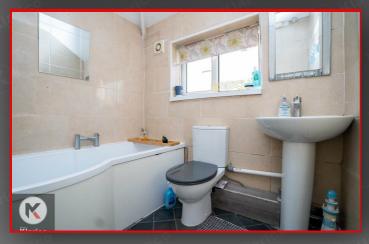

#### Bathroom

6'1" x 6'7" (1.86m x 2.00m)

Privacy double glazed window to rear, Lino flooring, wall tiles, bathtub with mixer tap, shower unit, pedestal sink with mixer tap, heated towel rail, extractor fan