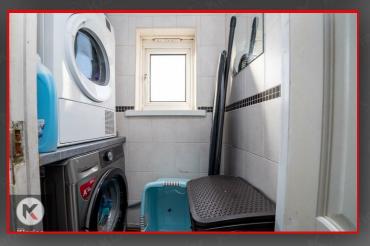

#### Utility

2'11" x 5'1" (0.89m x 1.54m)

Double glazed window to rear, worktop,
Lino flooring, Plumbing for white goods