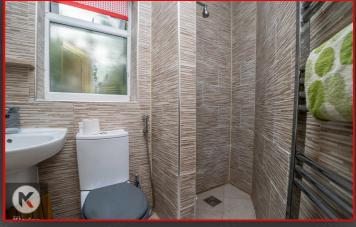

#### **En-suite**

9'2" x 7'8" (2.79m x 2.33m) Privacy double glazed window to rear, tile flooring, wall tiles, shower unit, pedestal sink with mixer tap, heated towel rail

**Directions** 

#### Bathroom

6'1" x 6'7" (1.86m x 2.00m)

Privacy double glazed window to rear, Lino flooring, wall tiles, bathtub with mixer tap, shower unit, pedestal sink with mixer tap, heated towel rail, extractor fan