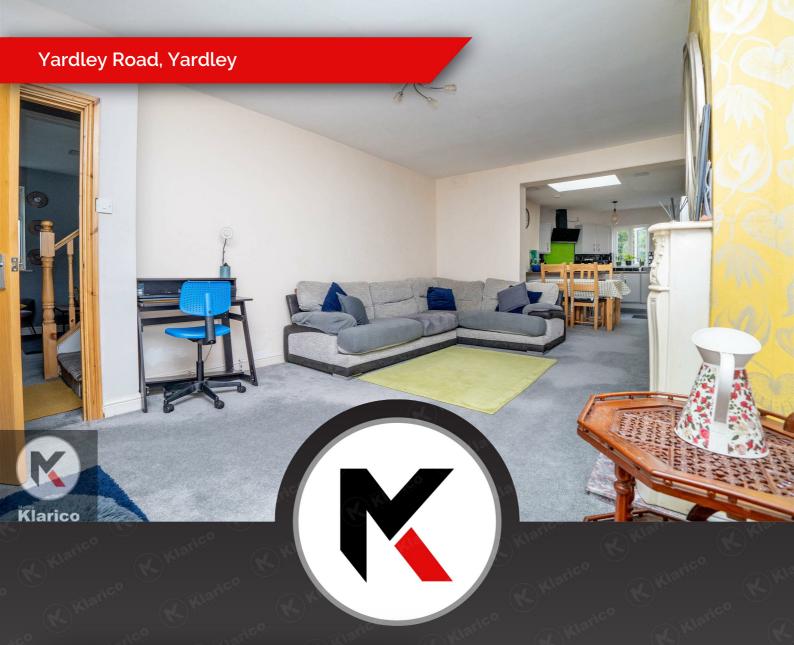

#### Lounge/Dining Room

18'2" x 11'1" (5.53m x 3.38m)

Double glazed window to front and rear, carpet flooring, chimney breast, ceiling light, skirting, wall mounted radiator

# Yardley Road, Yardley