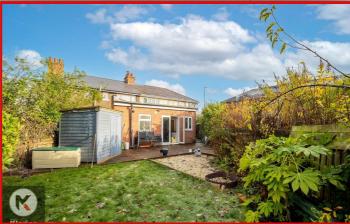

#### Garden

Spacious garden, decking, privacy from rear, Fence panels to boundaries, laid lawn, patio area, Hedge shrubs