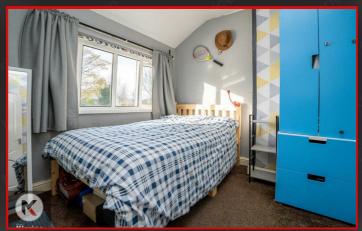

#### Bedroom:

12'7" x 9'9" (3.83m x 2.98m)

Double glazed window to front, carpet flooring, wall mounted radiator, skirting, ceiling light

#### Bedroom 2

12'7" x 12'2" (3.83m x 3.72m)

Double glazed window to front, carpet flooring, wall mounted radiator, skirting, ceiling light

#### Bedroom 3

8'7" x 8'9" (2.62m x 2.66m)

Double glazed window to rear, carpet flooring, wall mounted radiator, skirting, ceiling light

#### Bedroom 4

11'5" x 13'3" (3.47m x 4.04m)

Double glazed window to rear,
carpet flooring, wall mounted
radiator, skirting, ceiling light, Built up
wardrobes, door to dressing room