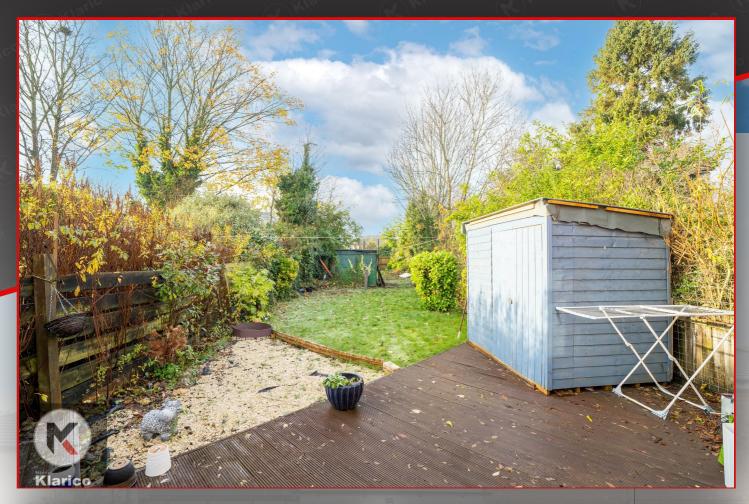

#### Garden

Spacious garden, decking, privacy from rear, Fence panels to boundaries, laid lawn, patio area, Hedge shrubs