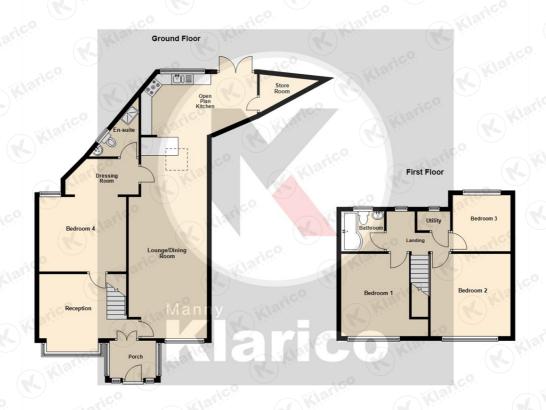

#### Reception

9'10" x 13'3" (2.99m x 4.04m)

Double glazed bay window to front, carpet flooring, wall mounted radiator, ceiling lights, skirting

#### Lounge/Dining Room

18'2" x 11'1" (5.53m x 3.38m)

Double glazed window to front and rear, carpet flooring, chimney breast, ceiling light, skirting, wall mounted radiator

#### Open Plan Kitcher

9'4" x 17'8" (2.84m x 5.39m)

Double glazed window to rear and skylight, double glazed door to rear, Lino flooring, splash back tiling, ceiling lights, generous number of storage units, worktops, drainer sink with mixer tap, integrated gas cooker and extractor fan, integrated dish washer

#### Store Room

Double glazed window to rear, Lino flooring, storage units, worktops, drainer sink with mixer tap

#### Bedroom:

12'7" x 9'9" (3.83m x 2.98m)

Double glazed window to front, carpet flooring, wall mounted radiator, skirting, ceiling light

#### Bedroom 2

12'7" x 12'2" (3.83m x 3.72m)

Double glazed window to front, carpet flooring, wall mounted radiator, skirting, ceiling light

#### Bedroom 3

8'7" x 8'9" (2.62m x 2.66m)

Double glazed window to rear, carpet flooring, wall mounted radiator, skirting, ceiling light

#### Bedroom 4

11'5" x 13'3" (3.47m x 4.04m)

Double glazed window to rear,
carpet flooring, wall mounted
radiator, skirting, ceiling light, Built up
wardrobes, door to dressing room

### **Dressing Room**

5'5" x 11'2" (1.66m x 3.41m) Carpet flooring, wall mounted radiator, skirting, ceiling light, Built up wardrobes

#### **En-suite**

9'2" x 7'8" (2.79m x 2.33m) Privacy double glazed window to rear, tile flooring, wall tiles, shower unit, pedestal sink with mixer tap, heated towel rail

**Directions** 

#### Bathroom

6'1" x 6'7" (1.86m x 2.00m)

Privacy double glazed window to rear, Lino flooring, wall tiles, bathtub with mixer tap, shower unit, pedestal sink with mixer tap, heated towel rail, extractor fan

#### Utility

2'11" x 5'1" (0.89m x 1.54m)

Double glazed window to rear, worktop,
Lino flooring, Plumbing for white goods

## Yardley Road, Yardley

Total area: approx. 137.2 sq. metres (1477.1 sq. feet)

176 Highfield Road Hall Green Birmingham West Midlands B28 0HT

0121 777 7211 www.mannyklarico.co.uk