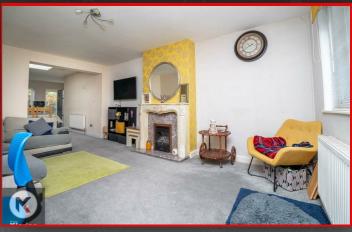

#### Lounge/Dining Room

18'2" x 11'1" (5.53m x 3.38m)

Double glazed window to front and rear, carpet flooring, chimney breast, ceiling light, skirting, wall mounted radiator