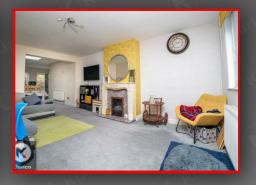

#### Lounge/Dining Room

18'2" x 11'1" (5.53m x 3.38m)

Double glazed window to front and rear, carpet flooring, chimney breast, ceiling light, skirting, wall mounted radiator