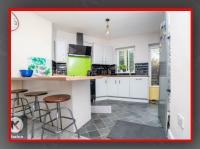

#### Open Plan Kitcher

9'4" x 17'8" (2.84m x 5.39m)

Double glazed window to rear and skylight, double glazed door to rear, Lino flooring, splash back tiling, ceiling lights, generous number of storage units, worktops, drainer sink with mixer tap, integrated gas cooker and extractor fan, integrated dish washer