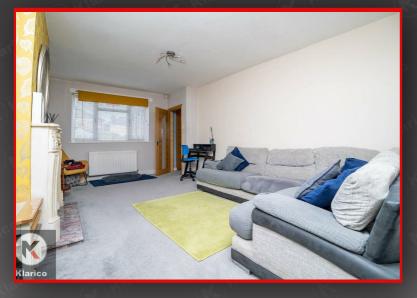

#### Lounge/Dining Room

18'2" x 11'1" (5.53m x 3.38m)

Double glazed window to front and rear, carpet flooring, chimney breast, ceiling light, skirting, wall mounted radiator