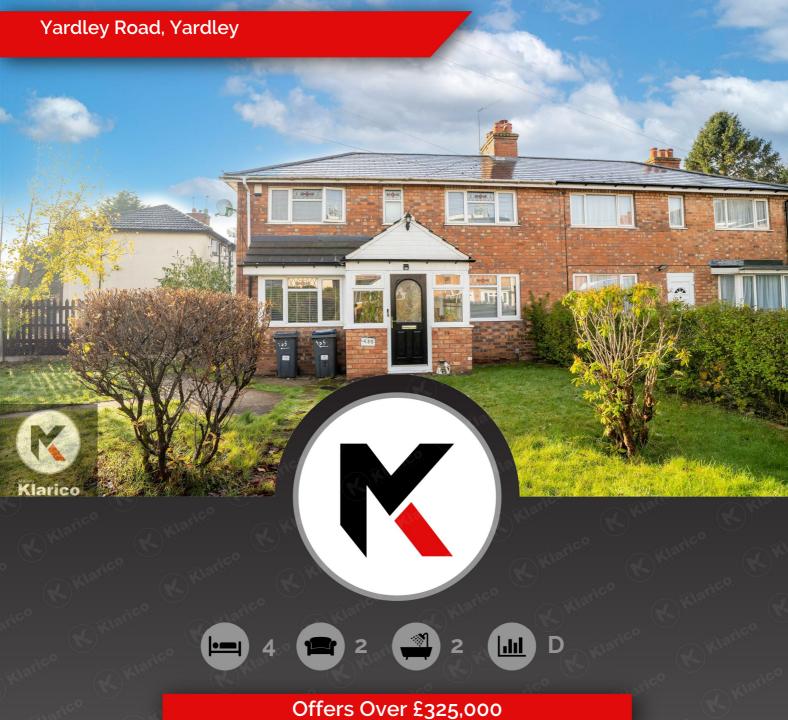

Nestled on the charming Yardley Road in Birmingham, this delightful semi-detached house offers a perfect blend of comfort and space, ideal for families or those seeking a serene retreat. Spanning an impressive 1.477 square feet, the property boasts three well-proportioned reception rooms, providing ample space for relaxation and entertainment.

The residence features three inviting bedrooms, each designed to be well-lit and welcoming, ensuring a restful atmosphere. The two bathrooms are conveniently located, catering to the needs of a busy household. The spacious kitchen is a standout feature, equipped with an abundance of storage options, making it a practical space for culinary enthusiasts. The huge lounge and dining room create a perfect setting for family gatherings or entertaining guests, with plenty of room to accommodate various layouts and styles. The property, built in the late 1940s, retains a sense of character while offering modern conveniences.

### Yardley Road, Yardley

- Semi-Detached
- 3 Bedrooms
- Off-Road Parking
- Gas Central Heating
- Great Condition