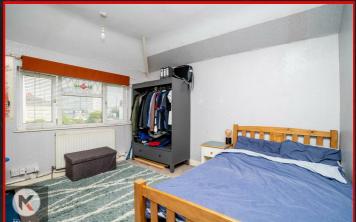

#### Bedroom:

12'7" x 9'9" (3.83m x 2.98m)

Double glazed window to front, carpet flooring, wall mounted radiator, skirting, ceiling light

#### Bedroom 2

12'7" x 12'2" (3.83m x 3.72m)

Double glazed window to front, carpet flooring, wall mounted radiator, skirting, ceiling light

#### Bedroom 3

8'7" x 8'9" (2.62m x 2.66m)

Double glazed window to rear, carpet flooring, wall mounted radiator, skirting, ceiling light

#### Bedroom 4

11'5" x 13'3" (3.47m x 4.04m)

Double glazed window to rear,
carpet flooring, wall mounted
radiator, skirting, ceiling light, Built up
wardrobes, door to dressing room