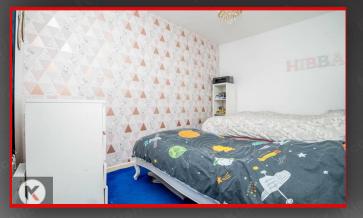

#### Bedroom

3.46m x 4.10m (11'4' x 13'5') Double glazed window to front, carpet flooring, wall mounted radiator, skirting, ceiling light

#### Bedroom 2

3.87m x 2.55m (12'8' x 8'4')

Double glazed window to rear, carpet flooring, wall mounted radiator, skirting ceiling light

#### 2.40m x 2.23m (7'10" x 7'4")

Double glazed window to rear, carpet flooring, wall mounted radiator, skirting, ceiling light