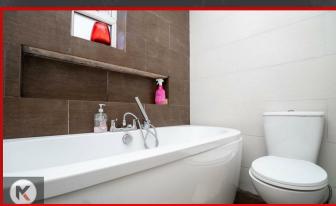

#### **Shower Room**

Privacy double glazed window to side, tile flooring, wall tiles, shower unit, wash basin with mixer tap, toilet

#### Bathroor

1.31 x 1.85 (4'3" x 6'0")

Privacy double glazed window to side, tile flooring, wall tiles, bathtub with mixer tap, shower unit, toilet

Spacious garden, garden slabs, Fence panels to boundaries, laid lawn, patio area