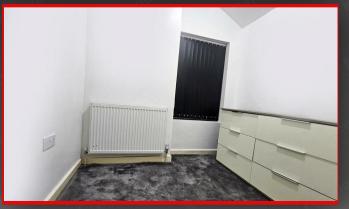

#### 2.40m x 2.23m (7'10" x 7'4")

Double glazed window to rear, carpet flooring, wall mounted radiator, skirting, ceiling light