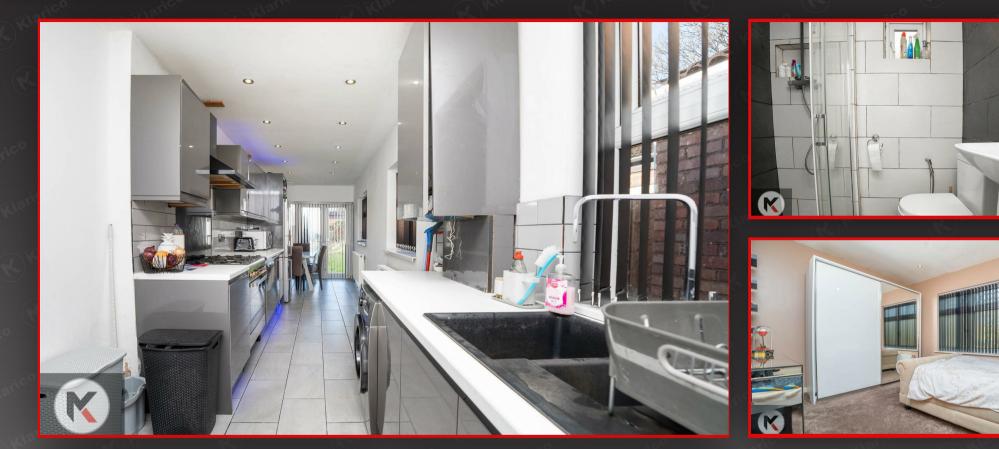

### Kitchen

8.79m x 2.23m (28'10' x 7'4') Double glazed windows to side, tile

flooring, splashback, wall mounted radiator, ceiling lights, generous number of storage units, worktops, drainer sink with mixer tap, integrated gas cooker and extractor fan

#### **Shower Room**

Privacy double glazed window to side, tile flooring, wall tiles, shower unit, wash basin with mixer tap, toilet

#### Bedroom

3.46m x 4.10m (11'4' x 13'5') Double glazed window to front, carpet flooring, wall mounted radiator, skirting, ceiling light