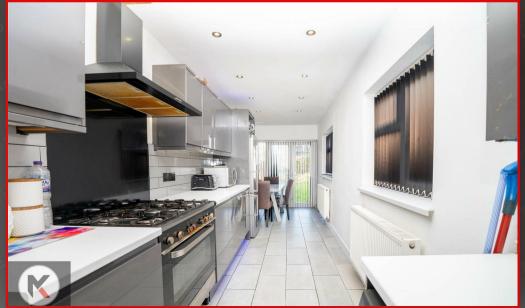

### Kitchen

8.79m x 2.23m (28'10' x 7'4') Double glazed windows to side, tile

flooring, splashback, wall mounted radiator, ceiling lights, generous number of storage units, worktops, drainer sink with mixer tap, integrated gas cooker and extractor fan