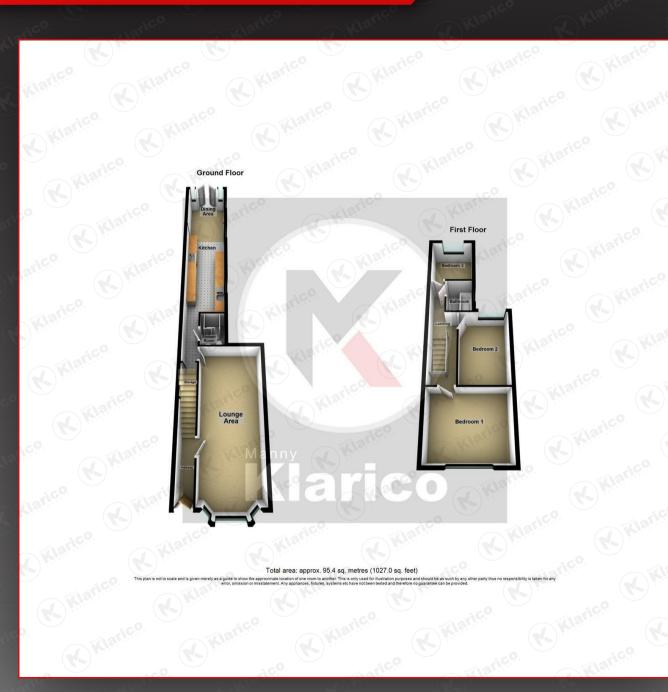

#### Lounge Area

7.43m x 3.16m (24'5' x 10'4') Double glazed bay window to front and rear, carpet flooring, chimney breast,

wall mounted radiator, ceiling lights, skirting, coving to ceiling

### Kitchen

8.79m x 2.23m (28'10' x 7'4') Double glazed windows to side, tile

flooring, splashback, wall mounted radiator, ceiling lights, generous number of storage units, worktops, drainer sink with mixer tap, integrated gas cooker and extractor fan

Dining Area

2.70m x 2.23m (8'10' x 7'4') Double glazed window to side, double glazed door to rear, tile flooring, ceiling light, skirting, wall mounted radiator

#### **Shower Room**

Privacy double glazed window to side, tile flooring, wall tiles, shower unit, wash basin with mixer tap, toilet

#### Bedroom

3.46m x 4.10m (11'4' x 13'5') Double glazed window to front, carpet flooring, wall mounted radiator, skirting, ceiling light

#### Bedroom 2

3.87m x 2.55m (12'8' x 8'4')

Double glazed window to rear, carpet flooring, wall mounted radiator, skirting ceiling light

#### 2.40m x 2.23m (7'10" x 7'4")

Double glazed window to rear, carpet flooring, wall mounted radiator, skirting, ceiling light

#### Bathroor

1.31 x 1.85 (4'3" x 6'0")

Privacy double glazed window to side, tile flooring, wall tiles, bathtub with mixer tap, shower unit, toilet

Spacious garden, garden slabs, Fence panels to boundaries, laid lawn, patio area