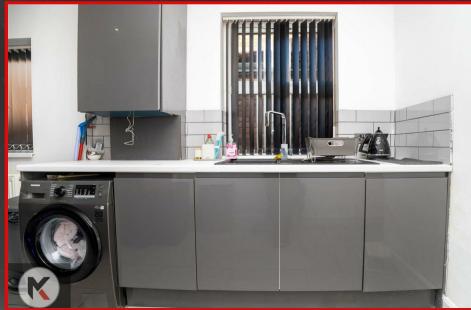

### Kitchen

8.79m x 2.23m (28'10' x 7'4') Double glazed windows to side, tile

flooring, splashback, wall mounted radiator, ceiling lights, generous number of storage units, worktops, drainer sink with mixer tap, integrated gas cooker and extractor fan