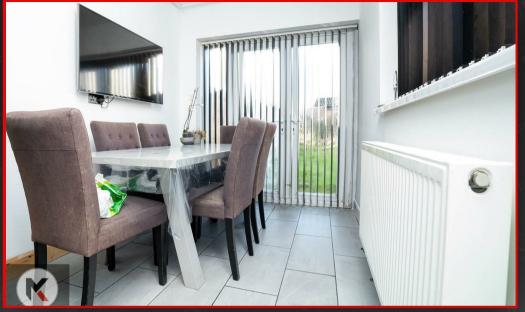

Dining Area

2.70m x 2.23m (8'10' x 7'4') Double glazed window to side, double glazed door to rear, tile flooring, ceiling light, skirting, wall mounted radiator