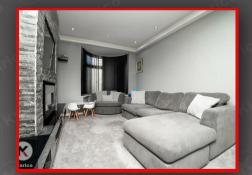

#### Lounge Area

7.43m x 3.16m (24'5' x 10'4') Double glazed bay window to front and rear, carpet flooring, chimney breast,

wall mounted radiator, ceiling lights, skirting, coving to ceiling