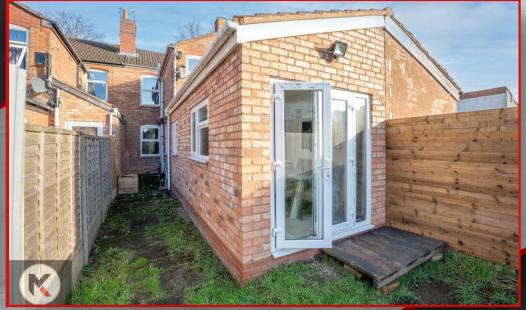

Dining Area

2.70m x 2.23m (8'10' x 7'4') Double glazed window to side, double glazed door to rear, tile flooring, ceiling light, skirting, wall mounted radiator

#### Bathroor

1.31 x 1.85 (4'3" x 6'0")

Privacy double glazed window to side, tile flooring, wall tiles, bathtub with mixer tap, shower unit, toilet

Spacious garden, garden slabs, Fence panels to boundaries, laid lawn, patio area