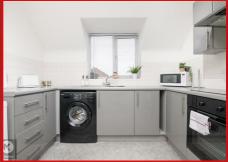

### Kitchen

Double glazed window to rear, lino flooring, ceiling light, worktop, drainer sink with mixer tap, plumbing for white goods, integrated electric cooker with oven, extractor hood, storage cupboards