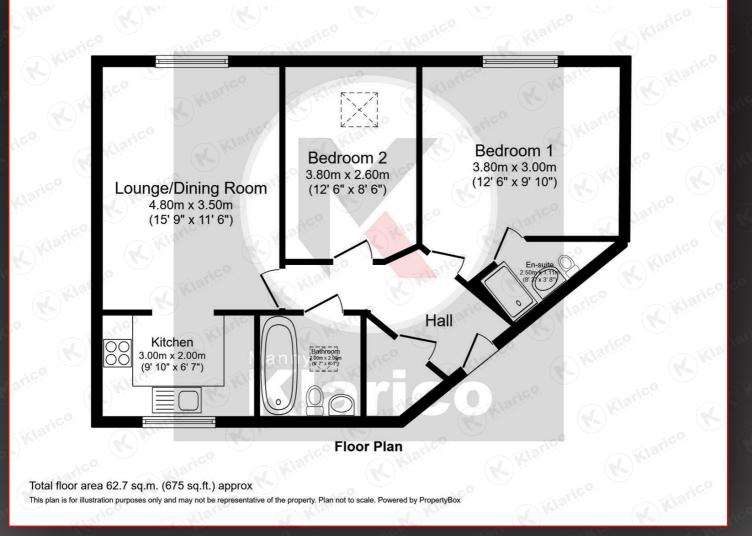

111

С

currently rented on a 6 months AST ending in February. Achieving £900 PCM and managed by Manny Klarico Lettings Tean

This apartment provides a spacious lounge with access into the kitchen along with a master bedroom with an en-suite, another bedroom and finally a family bathroom. This is a great property for first time buyers with an affordable price point. This also works perfect for buy-to-let investors looking to make a healthy return on investment as this property boast a great yield on the rental value. This apartment benefits from having communal parking reserved to residents of the apartment located to the rear of the apartments.

### \_ounge/Dining Room

15'8" x 11'5" (4.80m x 3.50m) Double glazed window to front, ceiling light, carpet, electric heater

### Kitchen

Double glazed window to rear, lino flooring, ceiling light, worktop, drainer sink with mixer tap, plumbing for white goods, integrated electric cooker with oven, extractor hood, storage cupboards

### Bedroom 1

Double glazed window to front, carpet, ceiling light, electric heater, access to:

Double shower enclosure with shower unit, toilet, pedestal sink with mixer tap, wood flooring, ceiling light

Ceiling light, carpet, electric heater, skylight

### Bathroo

6'6\* x 6'6\* (2.00m x 2.00) Bath with taps, toilet, pedestal sink with mix tap, wood flooring, ceiling light, electric hea