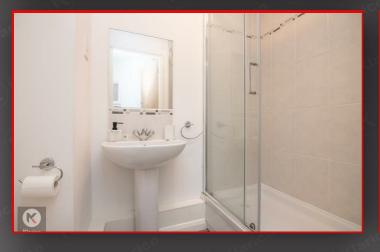

### Bedroom 1

Double glazed window to front, carpet, ceiling light, electric heater, access to:

Double shower enclosure with shower unit, toilet, pedestal sink with mixer tap, wood flooring, ceiling light