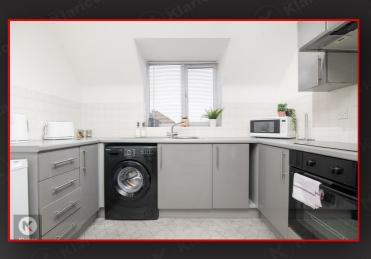

### Kitchen

Double glazed window to rear, lino flooring, ceiling light, worktop, drainer sink with mixer tap, plumbing for white goods, integrated electric cooker with oven, extractor hood, storage cupboards