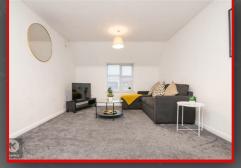

### \_ounge/Dining Room

15'8" x 11'5" (4.80m x 3.50m) Double glazed window to front, ceiling light, carpet, electric heater