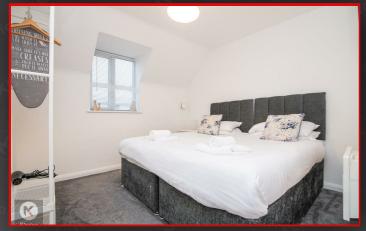

### Bedroom 1

Double glazed window to front, carpet, ceiling light, electric heater, access to:

Double shower enclosure with shower unit, toilet, pedestal sink with mixer tap, wood flooring, ceiling light