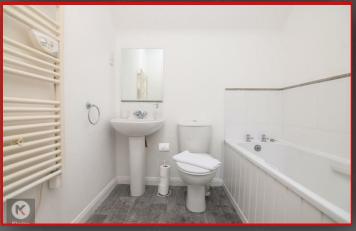

### Bathroo

6'6\* x 6'6\* (2.00m x 2.00) Bath with taps, toilet, pedestal sink with mix tap, wood flooring, ceiling light, electric hea