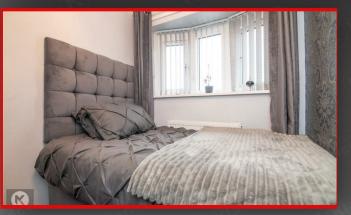

### 3.70m x 3.40m (12'1' x 11'1') Double glazed bay window to front, wall mounted radiator, carpet, skirting, ceiling light

3.80m x 3.30m (12'5' x 10'9') Double glazed window to rear, carpet,

ceiling light, wall mounted radiator, skirting