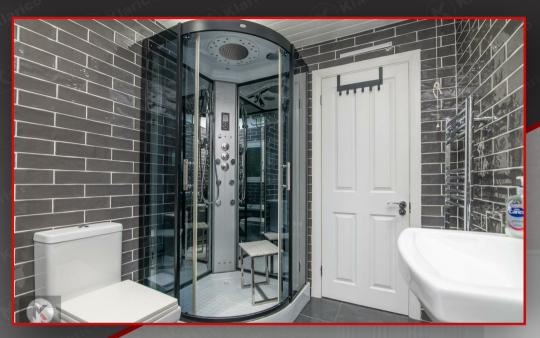

## Bathroo

## 2.60m x 2.40m (8'6" x 7'10")

Privacy double glazed window to rear, floor and wall tiles, ceiling downlights, ceiling cladding, bath with chrome mixer tap, pedestal sink with mixer tap, corner shower cubicle with shower unit and jets, heated towel rail