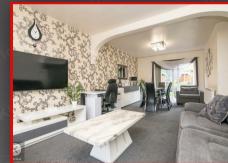

As you step inside, you'll be greeted by a well-presented interior that exudes warmth and comfort. The single bathroom ensures convenience for the household, while the reception room provides a cosy space for relaxation and entertainment.

## Lounge/Dining Room

7.30m x 3.70m (23'11' x 12'1') Double glazed bay window to front, sliding patio doors to rear garden, carpet, ceiling light, wall mounted radiators, skirting