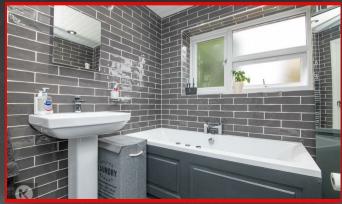

## Bathroo

## 2.60m x 2.40m (8'6" x 7'10")

Privacy double glazed window to rear, floor and wall tiles, ceiling downlights, ceiling cladding, bath with chrome mixer tap, pedestal sink with mixer tap, corner shower cubicle with shower unit and jets, heated towel rail