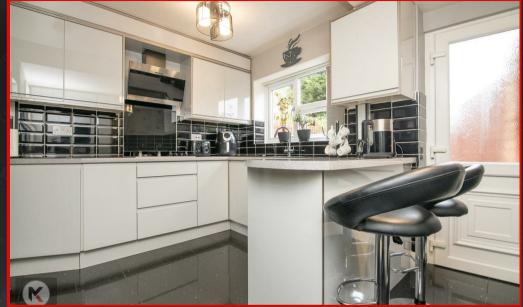

### Kitchen

### 4.00m x 2.70m (13'1" x 8'10")

Double glazed window and door to rear garden, floor and wall tiling, worktop, soft close storage cupboards, drainer sink with mixer tap, plumbing for white goods. Integrated appliances include gas cooker, microwave and oven. Ceiling light, designer wall mounted radiator