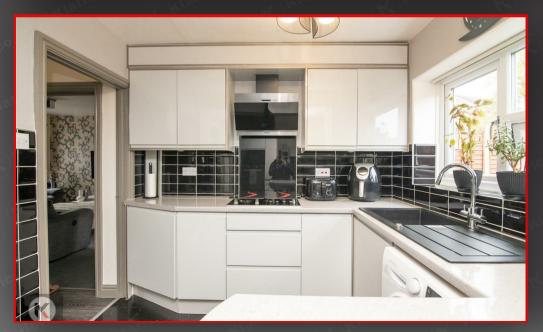

### Kitchen

### 4.00m x 2.70m (13'1" x 8'10")

Double glazed window and door to rear garden, floor and wall tiling, worktop, soft close storage cupboards, drainer sink with mixer tap, plumbing for white goods. Integrated appliances include gas cooker, microwave and oven. Ceiling light, designer wall mounted radiator