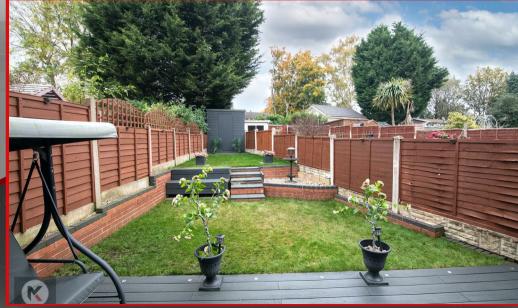

## Rear Garder

Composite decking, laid lawn, fence panels to boundaries, storage shed to rear

Spacious garage with dedicated access, up and over door, hard floor, ceiling downlights

Directions

f

|                |              |            |          |          | Current | Potentia |
|----------------|--------------|------------|----------|----------|---------|----------|
| Very environme | ntally frien | dly - lowe | r CO2 er | nissions |         |          |
| (92 plus) 🖄    |              |            |          |          |         |          |
| (81-91)        | В            |            |          |          |         |          |
| (69-80)        | C            |            |          |          |         |          |
| (55-68)        |              | D          |          |          |         |          |
| (39-54)        |              | [          |          |          |         |          |
| (21-38)        |              |            | F        |          |         |          |
| (1-20)         |              |            |          | G        |         |          |
| Not environmen | tally friend | ly - highe | r CO2 en | nissions |         |          |