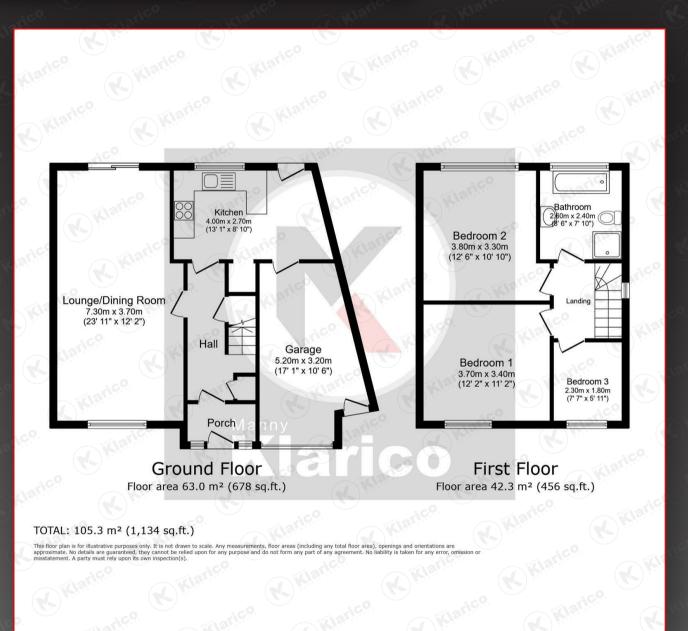

## Lounge/Dining Room

7.30m x 3.70m (23'11' x 12'1') Double glazed bay window to front, sliding patio doors to rear garden, carpet, ceiling light, wall mounted radiators, skirting

### Kitchen

### 4.00m x 2.70m (13'1" x 8'10")

Double glazed window and door to rear garden, floor and wall tiling, worktop, soft close storage cupboards, drainer sink with mixer tap, plumbing for white goods. Integrated appliances include gas cooker, microwave and oven. Ceiling light, designer wall mounted radiator

### 3.70m x 3.40m (12'1' x 11'1') Double glazed bay window to front, wall mounted radiator, carpet, skirting, ceiling light

3.80m x 3.30m (12'5' x 10'9') Double glazed window to rear, carpet,

ceiling light, wall mounted radiator, skirting

### Bedroom 3

2.30m x 1.80m (7'6" x 5'10")

Double glazed bay window to front, ceiling light, wall mounted radiator, carpet, skirting

## Bathroo

## 2.60m x 2.40m (8'6" x 7'10")

Privacy double glazed window to rear, floor and wall tiles, ceiling downlights, ceiling cladding, bath with chrome mixer tap, pedestal sink with mixer tap, corner shower cubicle with shower unit and jets, heated towel rail

## Rear Garder

Composite decking, laid lawn, fence panels to boundaries, storage shed to rear

Spacious garage with dedicated access, up and over door, hard floor, ceiling downlights

Directions

f

|                |              |            |          |          | Current | Potentia |
|----------------|--------------|------------|----------|----------|---------|----------|
| Very environme | ntally frien | dly - lowe | r CO2 er | nissions |         |          |
| (92 plus) 🖄    |              |            |          |          |         |          |
| (81-91)        | В            |            |          |          |         |          |
| (69-80)        | C            |            |          |          |         |          |
| (55-68)        |              | D          |          |          |         |          |
| (39-54)        |              | [          |          |          |         |          |
| (21-38)        |              |            | F        |          |         |          |
| (1-20)         |              |            |          | G        |         |          |
| Not environmen | tally friend | ly - highe | r CO2 en | nissions |         |          |