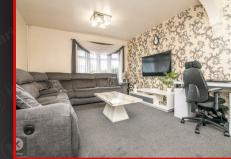

## Lounge/Dining Room

7.30m x 3.70m (23'11' x 12'1') Double glazed bay window to front, sliding patio doors to rear garden, carpet, ceiling light, wall mounted radiators, skirting