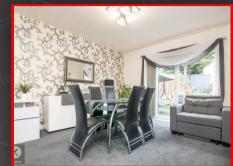

## Lounge/Dining Room

7.30m x 3.70m (23'11' x 12'1') Double glazed bay window to front, sliding patio doors to rear garden, carpet, ceiling light, wall mounted radiators, skirting