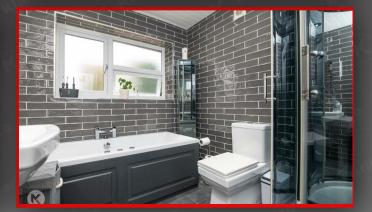

## Bathroo

## 2.60m x 2.40m (8'6" x 7'10")

Privacy double glazed window to rear, floor and wall tiles, ceiling downlights, ceiling cladding, bath with chrome mixer tap, pedestal sink with mixer tap, corner shower cubicle with shower unit and jets, heated towel rail