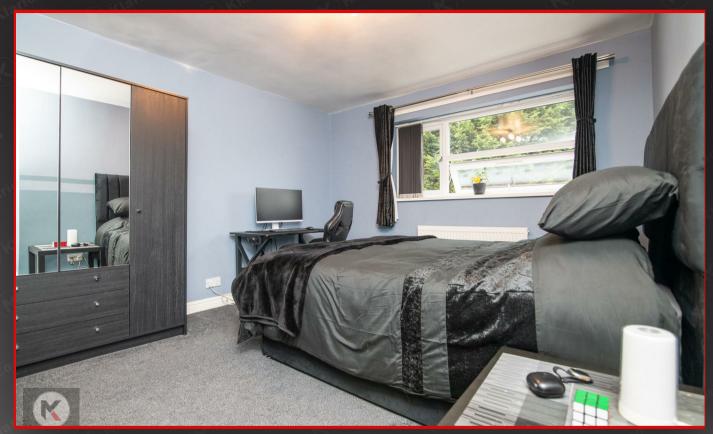

### 3.70m x 3.40m (12'1' x 11'1') Double glazed bay window to front, wall mounted radiator, carpet, skirting, ceiling light

3.80m x 3.30m (12'5' x 10'9') Double glazed window to rear, carpet,

ceiling light, wall mounted radiator, skirting