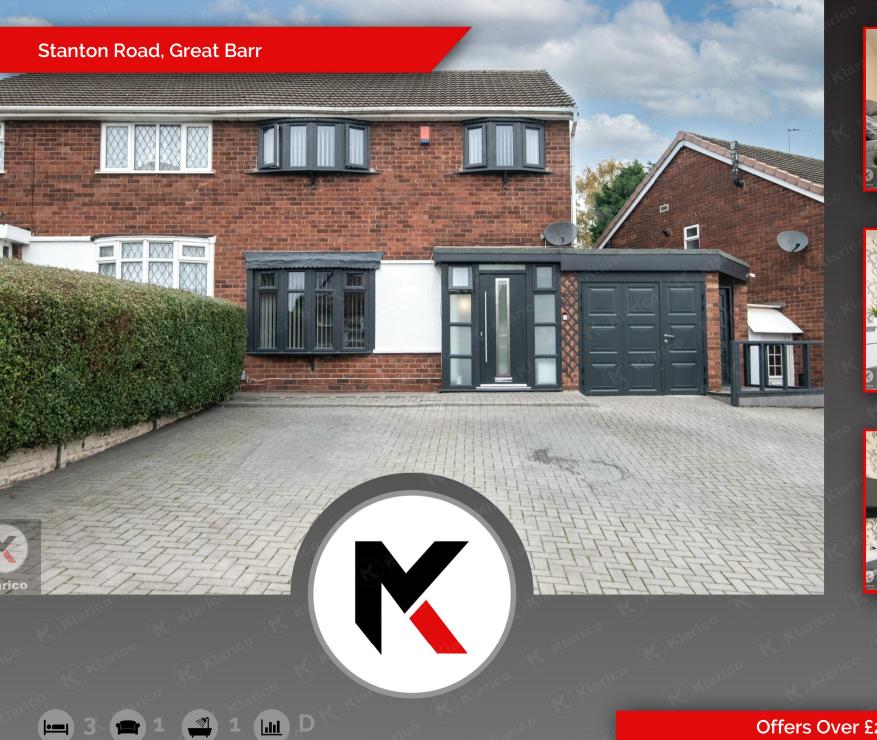

#### Semi-Detached

- 3 Bedrooms
- Garage
- Landscaped Rear Garden
- Ideal Family Home
- Tenure: Freehold Council Tax Band: C

Welcome to Stanton Road, Great Barr - a charming semi-detached house that boasts a spacious 1.134 sq ft of living space. This property is ideal for a growing family with its three bedrooms, perfect for creating individual sanctuaries for each family member.

One of the standout features of this property is the off-road parking, a rare find in many homes, allowing you to accommodate multiple vehicles with ease. This convenience is a true luxury in today's bustling world.

### Off-Road Parking For Multiple Vehicles

- Presented To A High Standard
- Potential To Be Further Extended (stpp)
- Newley Fitted UPVC Double Glazing