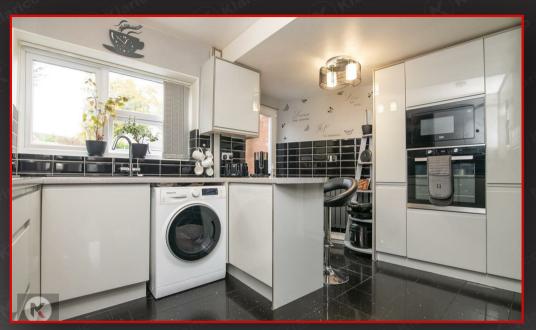

### Kitchen

### 4.00m x 2.70m (13'1" x 8'10")

Double glazed window and door to rear garden, floor and wall tiling, worktop, soft close storage cupboards, drainer sink with mixer tap, plumbing for white goods. Integrated appliances include gas cooker, microwave and oven. Ceiling light, designer wall mounted radiator