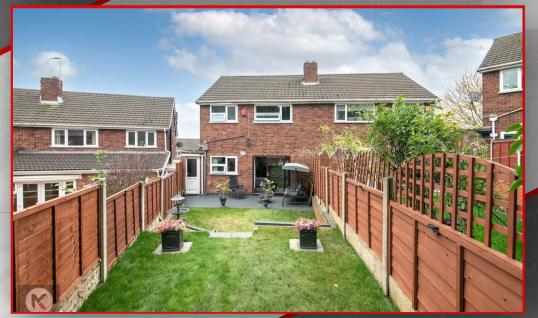

## Rear Garder

Composite decking, laid lawn, fence panels to boundaries, storage shed to rear

Spacious garage with dedicated access, up and over door, hard floor, ceiling downlights

Directions

f

|                |              |            |          |          | Current | Potentia |
|----------------|--------------|------------|----------|----------|---------|----------|
| Very environme | ntally frien | dly - lowe | r CO2 er | nissions |         |          |
| (92 plus) 🖄    |              |            |          |          |         |          |
| (81-91)        | В            |            |          |          |         |          |
| (69-80)        | C            |            |          |          |         |          |
| (55-68)        |              | D          |          |          |         |          |
| (39-54)        |              | [          |          |          |         |          |
| (21-38)        |              |            | F        |          |         |          |
| (1-20)         |              |            |          | G        |         |          |
| Not environmen | tally friend | ly - highe | r CO2 en | nissions |         |          |