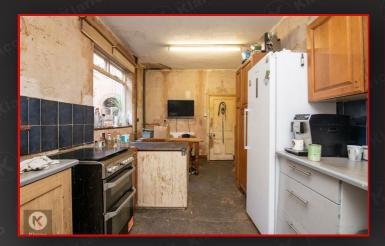

#### Kitchen/Diner

19'0" x 9'2" (5.80 x 2.80) Single glazed window to side, splashback tiling, ceiling lights, storage units, worktops, drainer sink with mixer tap