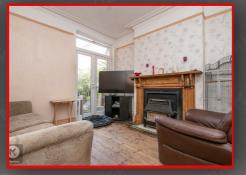

#### **Dining Room**

12'1" x 11'9" (3.70 x 3.60)

Double glazed door to rear, wooden floorboards flooring, chimney breast, wall mounted radiator, ceiling lights, skirting, coving to ceiling