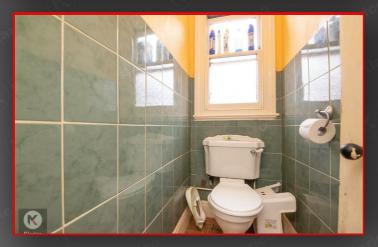

#### Toile

Privacy single glazed window to side, wood flooring, wall tiles, toilet