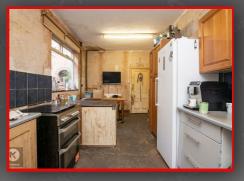

#### Kitchen/Diner

19'0" x 9'2" (5.80 x 2.80) Single glazed window to side, splashback tiling, ceiling lights, storage units, worktops, drainer sink with mixer tap