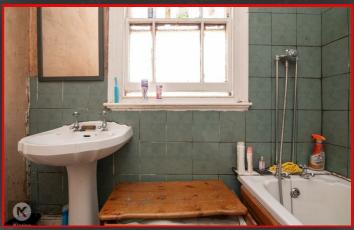

#### Bathroom

7'6" x 6'2" (2.30 x 1.90)

Privacy single glazed window to side, wood flooring, wall tiles, bathtub with separate taps, shower unit, pedestal sink with taps