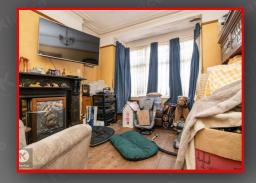

#### Reception Room

14'0" x 11'6" (4.27m x 3.51m)

Single glazed bay window to front, wooden floorboards flooring, chimney breast, wall mounted radiator, ceiling lights, skirting, coving to ceiling

#### **Dining Room**

12'1" x 11'9" (3.70 x 3.60)

Double glazed door to rear, wooden floorboards flooring, chimney breast, wall mounted radiator, ceiling lights, skirting, coving to ceiling