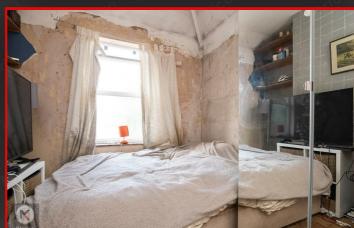

#### Bedroom1

17'0" x 11'1" (5.20 x 3.40) Single glazed windows to front, carpet, wall mounted radiator, skirting, ceiling light

#### Bedroom 2

13'5" x 12'5" (4.10 x 3.80) Single glazed window to rear, carpet, wall mounted radiator, skirting, ceiling light

#### Bedroom 3

11'5" x 9'2" (3.50 x 2.80) Double glazed window to rear, wood flooring, wall mounted radiator, skirting, ceiling light