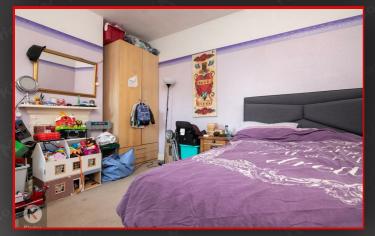

#### Bedroom1

17'0" x 11'1" (5.20 x 3.40) Single glazed windows to front, carpet, wall mounted radiator, skirting, ceiling light

#### Bedroom 2

13'5" x 12'5" (4.10 x 3.80) Single glazed window to rear, carpet, wall mounted radiator, skirting, ceiling light

#### Bedroom 3

11'5" x 9'2" (3.50 x 2.80) Double glazed window to rear, wood flooring, wall mounted radiator, skirting, ceiling light