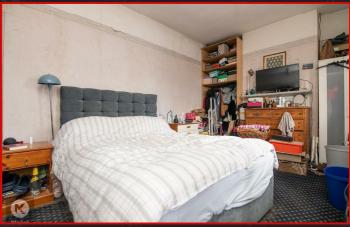

#### Bedroom1

17'0" x 11'1" (5.20 x 3.40) Single glazed windows to front, carpet, wall mounted radiator, skirting, ceiling light

#### Bedroom 2

13'5" x 12'5" (4.10 x 3.80) Single glazed window to rear, carpet, wall mounted radiator, skirting, ceiling light

#### Bedroom 3

11'5" x 9'2" (3.50 x 2.80) Double glazed window to rear, wood flooring, wall mounted radiator, skirting, ceiling light