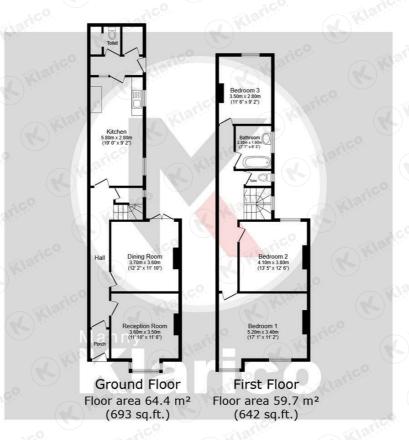

#### Reception Room

14'0" x 11'6" (4.27m x 3.51m)

Single glazed bay window to front, wooden floorboards flooring, chimney breast, wall mounted radiator, ceiling lights, skirting, coving to ceiling

#### **Dining Room**

12'1" x 11'9" (3.70 x 3.60)

Double glazed door to rear, wooden floorboards flooring, chimney breast, wall mounted radiator, ceiling lights, skirting, coving to ceiling

#### Kitchen/Diner

19'0" x 9'2" (5.80 x 2.80) Single glazed window to side, splashback tiling, ceiling lights, storage units, worktops, drainer sink with mixer tap

#### Toile

Privacy single glazed window to side, wood flooring, wall tiles, toilet

#### Bedroom1

17'0" x 11'1" (5.20 x 3.40) Single glazed windows to front, carpet, wall mounted radiator, skirting, ceiling light

#### Bedroom 2

13'5" x 12'5" (4.10 x 3.80) Single glazed window to rear, carpet, wall mounted radiator, skirting, ceiling light

#### Bedroom 3

11'5" x 9'2" (3.50 x 2.80) Double glazed window to rear, wood flooring, wall mounted radiator, skirting, ceiling light

#### Bathroom

7'6" x 6'2" (2.30 x 1.90)

Privacy single glazed window to side, wood flooring, wall tiles, bathtub with separate taps, shower unit, pedestal sink with taps

# Reddings Lane, Hall Green

TOTAL: 124.1 m<sup>2</sup> (1,335 sq.ft.)

This floor plan is for illustrative purposes only. It is not drawn to scale. Any measurements, floor areas (including any total floor area), openings and orientations are approximate. No details are guaranteed, they cannot be relief upon for any purpose and do not form any part of any agreement. No liability is taken for any error, or misstatement. A party must rely upon its own inspection(s).