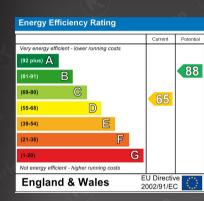

#### **Rear Garden**

Decking, artificial lawn, laid lawn, fence panels to boundaries

Directions

O

f

|                |               |             |        | - 1     |         |          |
|----------------|---------------|-------------|--------|---------|---------|----------|
|                |               |             |        |         | Current | Potentia |
| Very environme | ntally friend | ily - lower | CO2 em | issions |         |          |
| (92 plus) 🖄    |               |             |        |         |         |          |
| (81-91)        | В             |             |        |         |         |          |
| (69-80)        | C             |             |        |         |         |          |
| (55-68)        |               | D           |        |         |         |          |
| (39-54)        |               | Ξ           |        |         |         |          |
| (21-38)        |               |             | F      |         |         |          |
| (1-20)         |               |             |        | G       |         |          |
| Not environmen | tally friendl | y - higher  | CO2 em | issions |         |          |