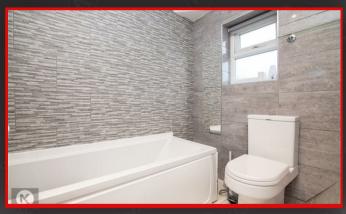

#### Bathroom

#### 2.10m x 2.00m (6'10" x 6'6')

Privacy double glazed window to front, toilet, bath with thermostatic shower unit, vanity wash unit with mixer tap, designer wall mounted radiator, tiled flooring