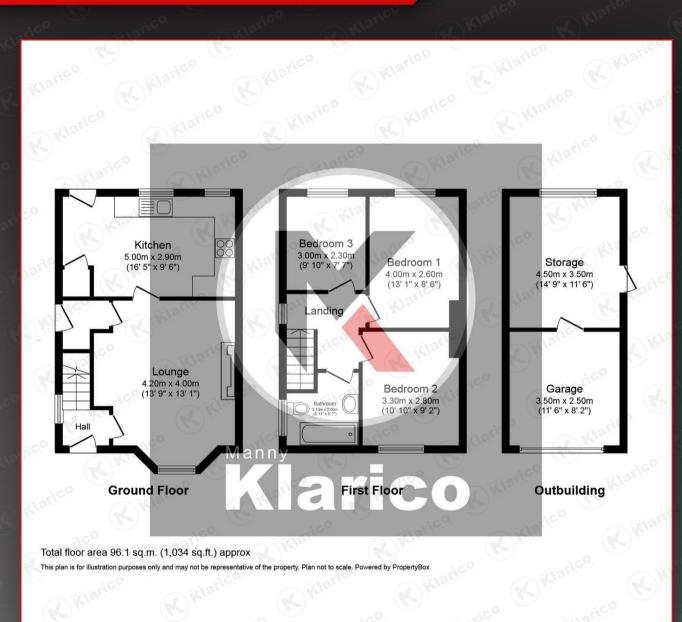

The ground floor comprises a living room to the front with access into a spacious kitchen to the rear with space for a dining area. The first floor provides 3 spacious bedrooms along with a newly fitted bathroom. The property benefits from having a spacious rear garden with laid lawn. This property truly stands out from the crow and benefits from having been completely renovated to a high standard. This property provides potential for a further extension (stpp).

#### Lounge

4.20m × 4.00 (13'9' x 13'1') Double glazed window to front, wood flooring, ceiling light, wall mounted radiator

#### Kitche

5.00m x 2.90m (16'4' x 9'6') Double glazed window to rear, tiled flooring, ceiling downlights, worktop, storage cupboards, integrated gas cooker with oven, extractor, drainer sink with mixer tap, plumbing for white goods, designer wall mounted radiator

#### edroom 1

4.00m x 2.60m (13'1' x 8'6') Double glazed window to rear, carpet, ceiling light, wall mounted radiator

#### 3.30m x 2.80m (10'9' x 9'2')

Double glazed window to front, carpet, ceiling light, wall mounted radiator

#### edroom 3

3.00m x 2.30m (9'10' x 7'6') Double glazed window to rear, carpet, ceiling light, wall mounted radiator

#### Bathroom

#### 2.10m x 2.00m (6'10" x 6'6')

Privacy double glazed window to front, toilet, bath with thermostatic shower unit, vanity wash unit with mixer tap, designer wall mounted radiator, tiled flooring

#### Garage

3.50m x 2.50m (11'5' x 8'2') Detached garage, up and over door

#### itorage

4.50m x 3.50m (14'9' x 11'5') Spacious storage to the rear of the garage

#### **Rear Garden**

Decking, artificial lawn, laid lawn, fence panels to boundaries

Directions

O

f

|                |               |             |        | - 1     |         |          |
|----------------|---------------|-------------|--------|---------|---------|----------|
|                |               |             |        |         | Current | Potentia |
| Very environme | ntally friend | ily - lower | CO2 em | issions |         |          |
| (92 plus) 🖄    |               |             |        |         |         |          |
| (81-91)        | В             |             |        |         |         |          |
| (69-80)        | C             |             |        |         |         |          |
| (55-68)        |               | D           |        |         |         |          |
| (39-54)        |               | Ξ           |        |         |         |          |
| (21-38)        |               |             | F      |         |         |          |
| (1-20)         |               |             |        | G       |         |          |
| Not environmen | tally friendl | y - higher  | CO2 em | issions |         |          |