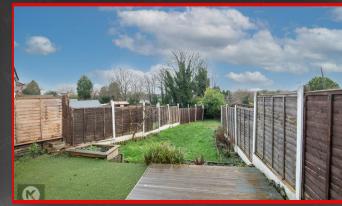

#### **Rear Garden**

Decking, artificial lawn, laid lawn, fence panels to boundaries

Directions

O

f

|                |               |             |        | - 1     |         |          |
|----------------|---------------|-------------|--------|---------|---------|----------|
|                |               |             |        |         | Current | Potentia |
| Very environme | ntally friend | ily - lower | CO2 em | issions |         |          |
| (92 plus) 🖄    |               |             |        |         |         |          |
| (81-91)        | В             |             |        |         |         |          |
| (69-80)        | C             |             |        |         |         |          |
| (55-68)        |               | D           |        |         |         |          |
| (39-54)        |               | Ξ           |        |         |         |          |
| (21-38)        |               |             | F      |         |         |          |
| (1-20)         |               |             |        | G       |         |          |
| Not environmen | tally friendl | y - higher  | CO2 em | issions |         |          |