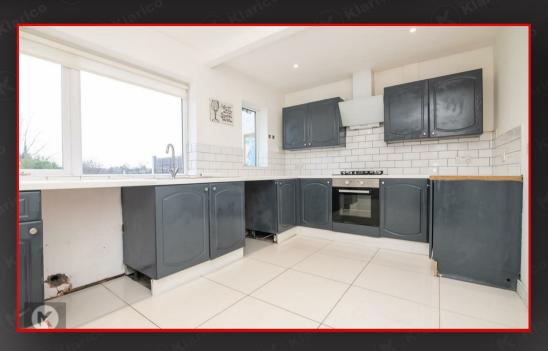

#### Kitche

5.00m x 2.90m (16'4' x 9'6') Double glazed window to rear, tiled flooring, ceiling downlights, worktop, storage cupboards, integrated gas cooker with oven, extractor, drainer sink with mixer tap, plumbing for white goods, designer wall mounted radiator