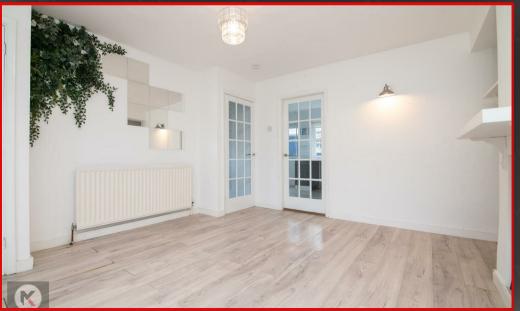

#### Lounge

4.20m × 4.00 (13'9' x 13'1') Double glazed window to front, wood flooring, ceiling light, wall mounted radiator