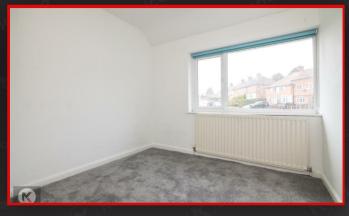

#### edroom 1

4.00m x 2.60m (13'1' x 8'6') Double glazed window to rear, carpet, ceiling light, wall mounted radiator

#### 3.30m x 2.80m (10'9' x 9'2')

Double glazed window to front, carpet, ceiling light, wall mounted radiator

#### edroom 3

3.00m x 2.30m (9'10' x 7'6') Double glazed window to rear, carpet, ceiling light, wall mounted radiator