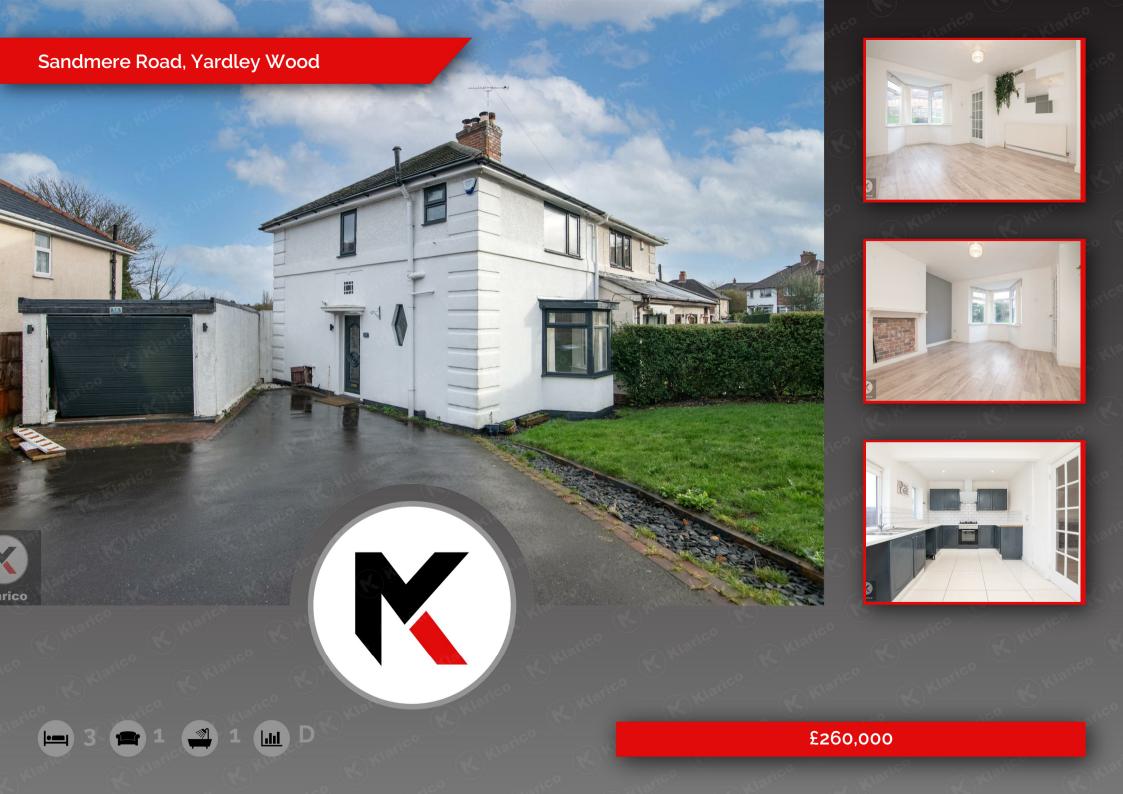

#### Semi-Detached

- 3 Bedrooms
- Off-Road Parking For Multiple Vehicles
- Good Size Rear Garden
- Refitted Bathroom

#### IMMACULATE CONDITIONS

- Detached Garage with Storage Room
- Large Front
- Refitted Kitchen
- Chain Free

#### Tenure: Freehold Council Tax Band: B

KLARICO Estate Agents would like to proudly introduce this immaculate and unique semi-detached property located within a popular part of Yardley Wood, Birmingham. This fabulous property features ample off-road parking to the front and features a detached garage to the side.. A newly renovated property.

The ground floor comprises a living room to the front with access into a spacious kitchen to the rear with space for a dining area. The first floor provides 3 spacious bedrooms along with a newly fitted bathroom. The property benefits from having a spacious rear garden with laid lawn. This property truly stands out from the crow and benefits from having been completely renovated to a high standard. This property provides potential for a further extension (stpp).

Within the local proximity can be found a number of good schools and nurseries along with easy access to public transport links including rail and bus. This property sits approx 4 miles from Birmingham City Centre. An ideal property to move right into without having to do any cosmetic work.