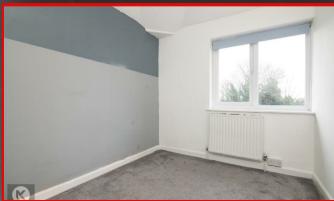

#### edroom 1

4.00m x 2.60m (13'1' x 8'6') Double glazed window to rear, carpet, ceiling light, wall mounted radiator

#### 3.30m x 2.80m (10'9' x 9'2')

Double glazed window to front, carpet, ceiling light, wall mounted radiator

#### edroom 3

3.00m x 2.30m (9'10' x 7'6') Double glazed window to rear, carpet, ceiling light, wall mounted radiator