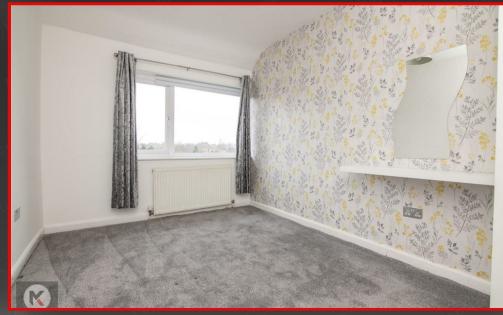

#### edroom 1

4.00m x 2.60m (13'1' x 8'6') Double glazed window to rear, carpet, ceiling light, wall mounted radiator

#### 3.30m x 2.80m (10'9' x 9'2')

Double glazed window to front, carpet, ceiling light, wall mounted radiator

#### edroom 3

3.00m x 2.30m (9'10' x 7'6') Double glazed window to rear, carpet, ceiling light, wall mounted radiator