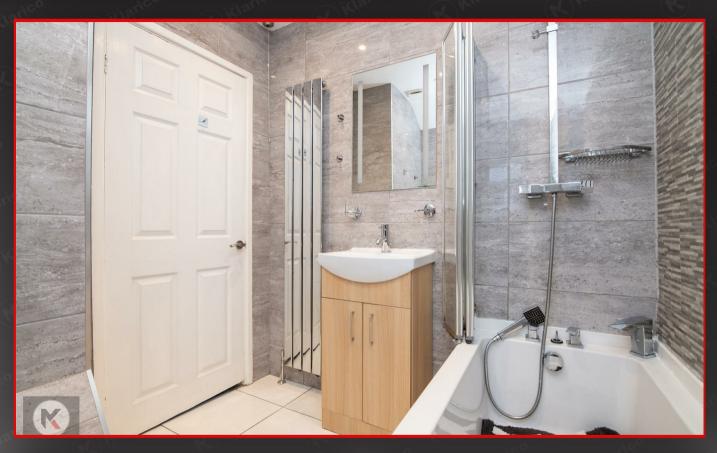

#### Bathroom

#### 2.10m x 2.00m (6'10" x 6'6')

Privacy double glazed window to front, toilet, bath with thermostatic shower unit, vanity wash unit with mixer tap, designer wall mounted radiator, tiled flooring