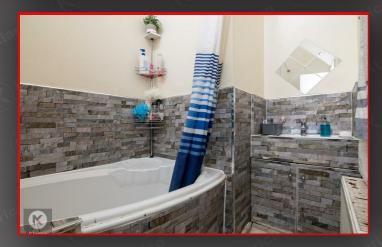

#### Bathroom

8'2" x 5'6" (2.50 x 1.70)
Tile flooring, wall tiles,
bathtub with mixer tap,
shower unit, wash basin with
mixer tap