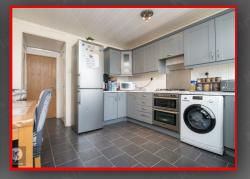

#### Kitchen

12'1" x 12'1" (3.70 x 3.70)

Double glazed window to rear, tile flooring, splashback tiling, wall mounted radiator, ceiling lights, generous number of storage units, worktops, integrated extractor fan, drainer sink with mixer tap