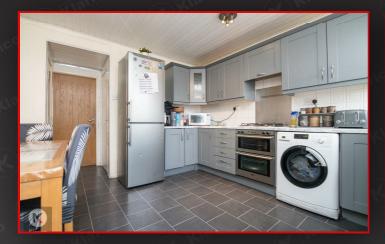

Upon entering, you are greeted by an impressive kitchen that is perfect for whipping up delicious meals and entertaining guests. The nice living room provides a cozy space to relax and unwind after a long day.

#### Kitchen

12'1" x 12'1" (3.70 x 3.70)

Double glazed window to rear, tile flooring, splashback tiling, wall mounted radiator, ceiling lights, generous number of storage units, worktops, integrated extractor fan, drainer sink with mixer tap