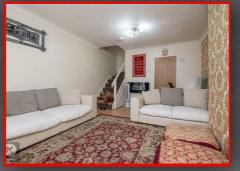

### Lounge

19'4" x 12'1" (5.90 x 3.70)

Double glazed windows to front, carpet flooring, wall mounted radiator, ceiling lights, skirting, coving to ceiling