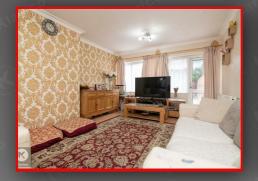

### Lounge

19'4" x 12'1" (5.90 x 3.70)

Double glazed windows to front, carpet flooring, wall mounted radiator, ceiling lights, skirting, coving to ceiling