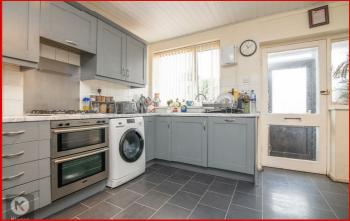

Upon entering, you are greeted by an impressive kitchen that is perfect for whipping up delicious meals and entertaining guests. The nice living room provides a cozy space to relax and unwind after a long day.

#### Kitchen

12'1" x 12'1" (3.70 x 3.70)

Double glazed window to rear, tile flooring, splashback tiling, wall mounted radiator, ceiling lights, generous number of storage units, worktops, integrated extractor fan, drainer sink with mixer tap