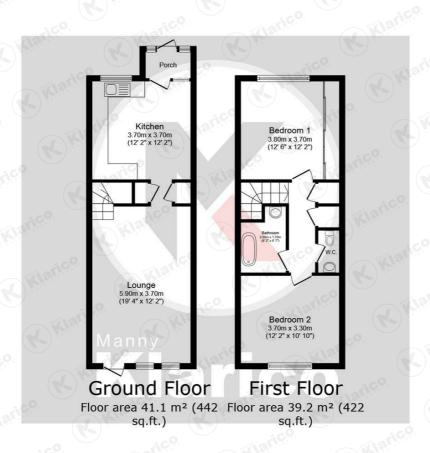

### Lounge

19'4" x 12'1" (5.90 x 3.70)

Double glazed windows to front, carpet flooring, wall mounted radiator, ceiling lights, skirting, coving to ceiling

#### Kitchen

12'1" x 12'1" (3.70 x 3.70)

Double glazed window to rear, tile flooring, splashback tiling, wall mounted radiator, ceiling lights, generous number of storage units, worktops, integrated extractor fan, drainer sink with mixer tap

#### Bedroom 1

12'5" x 12'1" (3.80 x 3.70)

Double glazed window to rear, carpet, wall mounted radiator, skirting, ceiling light, Built up wardrobes

#### Bedroom 2

12'1" x 10'9" (3.70 x 3.30)

Double glazed window to front, carpet, wall mounted radiator, skirting, ceiling light

#### Bathroom

8'2" x 5'6" (2.50 x 1.70)
Tile flooring, wall tiles,
bathtub with mixer tap,
shower unit, wash basin with
mixer tap

#### W/C

Tile flooring, wall tiles, toilet

# Oxford Close,

TOTAL: 80.3 m<sup>2</sup> (864 sq.ft.)

This floor plan is for illustrative purposes only. It is not drawn to scale. Any measurements, floor areas (including any total floor area), openings and orientations are approximate. No details are guaranteed, they cannot be relied upon for any purpose and do not form any part of any agreement. No liability is taken for any error, or misstatement. A party must rely upon its own inspection(s).