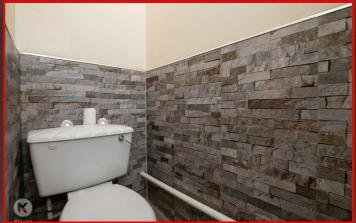

1" (3.70 x 3.70)

Double glazed window to rear, tile flooring, splashback tiling, wall mounted radiator, ceiling lights, generous number of storage units, worktops, integrated extractor fan, drainer sink with mixer tap

#### Bedroom 1

12'5" x 12'1" (3.80 x 3.70)

Double glazed window to rear, carpet, wall mounted radiator, skirting, ceiling light, Built up wardrobes

#### Bedroom 2

12'1" x 10'9" (3.70 x 3.30)

Double glazed window to front, carpet, wall mounted radiator, skirting, ceiling light

#### Bathroom

8'2" x 5'6" (2.50 x 1.70)
Tile flooring, wall tiles,
bathtub with mixer tap,
shower unit, wash basin with
mixer tap

#### W/C

Tile flooring, wall tiles, toilet

#### Garden

Garden slabs, privacy from rear, Fence panels to boundaries

**Directions** 



# Oxford Close,



















TOTAL: 80.3 m<sup>2</sup> (864 sq.ft.)

This floor plan is for illustrative purposes only. It is not drawn to scale. Any measurements, floor areas (including any total floor area), openings and orientations are approximate. No details are guaranteed, they cannot be relied upon for any purpose and do not form any part of any agreement. No liability is taken for any error, or misstatement. A party must rely upon its own inspection(s).



176 Highfield Road Hall Green Birmingham West Midlands B28 0HT

0121 777 7211 www.mannyklarico.co.uk