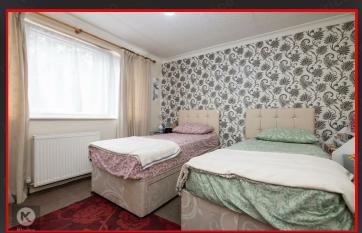

#### Bedroom 1

12'5" x 12'1" (3.80 x 3.70)

Double glazed window to rear, carpet, wall mounted radiator, skirting, ceiling light, Built up wardrobes

#### Bedroom 2

12'1" x 10'9" (3.70 x 3.30)

Double glazed window to front, carpet, wall mounted radiator, skirting, ceiling light