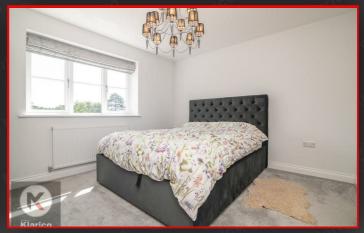

#### Bedroom 2

12'5" x 10'9" (3.80m x 3.30m)

Double glazed window to rear, carpet, ceiling light, wall mounted radiator, access to en-suite, bed, wardrobe and bedside

### Redroom a En-Suite

8'1" x 4'7" (2.48m x 1.40m)

Privacy double glazed window to side, double shower enclosure with thermostatic shower unit, toilet, vanity wash unit with mixer tap, ceiling light