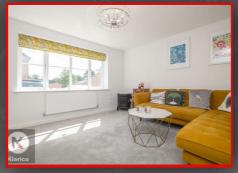

## Lounge

13'5" x 12'1" (4.10m x 3.70m)

Double glazed bay window to front, ceiling light, wall mounted radiator, corner sofa, tv stand, cushions, coffee table and side cupboard