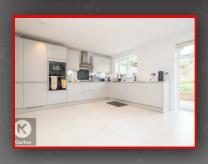

#### Kitchen/Dine

20'11" x 13'1" (6.40m x 4.00m)

Double glazed windows and patio doors to rear, ceiling downlights, ceramic floor tiling, wall mounted radiator, worktop, storage cupboard, drainer sink with mixer tap, extractor. Integrated appliances include a microwave, oven, gas cooker, tv