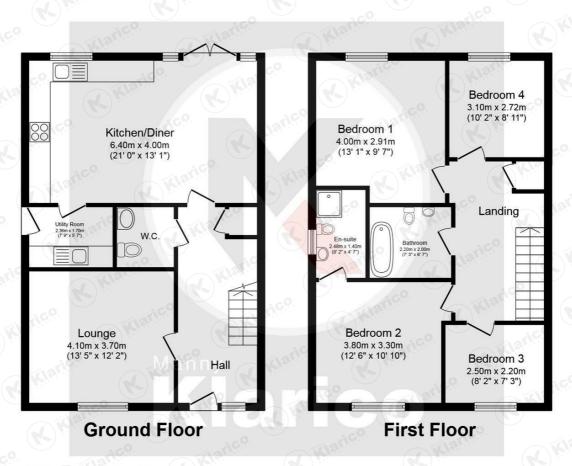

# Warwick Gardens, Hall Green

Total floor area 122.9 sq.m. (1,323 sq.ft.) approx

This plan is for illustration purposes only and may not be representative of the property. Plan not to scale. Powered by PropertyBox

## Lounge

13'5" x 12'1" (4.10m x 3.70m)

Double glazed bay window to front, ceiling light, wall mounted radiator, corner sofa, tv stand, cushions, coffee table and side cupboard

#### Kitchen/Dine

20'11" x 13'1" (6.40m x 4.00m)

Double glazed windows and patio doors to rear, ceiling downlights, ceramic floor tiling, wall mounted radiator, worktop, storage cupboard, drainer sink with mixer tap, extractor. Integrated appliances include a microwave, oven, gas cooker, tv

#### **Utility Room**

7'8' x 5'6' (2.36m x 1.70m)

Access to side, worktop, drainer sink with mixer tap, storage cupboard, plumbing for white goods, washing machine, drying

#### Bedroom 1

13'1" x 9'6" (4.00m x 2.91m)

Double glazed window to front, carpet, ceiling light, bed, wall mounted radiator, wardrobe and bedside cabinet

#### Bedroom 2

12'5" x 10'9" (3.80m x 3.30m)

Double glazed window to rear, carpet, ceiling light, wall mounted radiator, access to en-suite, bed, wardrobe and bedside

### Redroom a En-Suite

8'1" x 4'7" (2.48m x 1.40m)

Privacy double glazed window to side, double shower enclosure with thermostatic shower unit, toilet, vanity wash unit with mixer tap, ceiling light

### Bedroom 3

8'2" x 7'2" (2.50m x 2.20m)

Double glazed window to front, carpet, ceiling light, storage cupboard, wall mounted radiator, desk and office chair

### Bedroom 4

10'2" x 8'11" (3.10m x 2.72)

Double glazed window to rear, carpet, ceiling light, bed, storage cupboard, wall mounted radiator, desk and office chair

#### **Bathroom**

7'2" x 6'6" (2.20m x 2.00m)

Ceiling downlights, bath with electric shower unit, vanity wash unit, toilet, floor and wall tiles