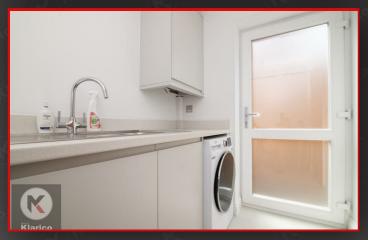

#### **Utility Room**

7'8' x 5'6' (2.36m x 1.70m)

Access to side, worktop, drainer sink with mixer tap, storage cupboard, plumbing for white goods, washing machine, drying