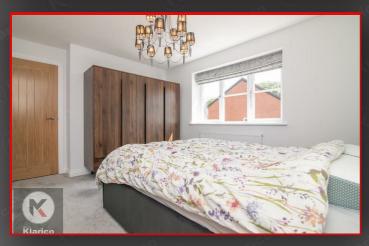

#### Bedroom 1

13'1" x 9'6" (4.00m x 2.91m)

Double glazed window to front, carpet, ceiling light, bed, wall mounted radiator, wardrobe and bedside cabinet