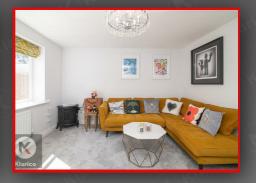

## Lounge

13'5" x 12'1" (4.10m x 3.70m)

Double glazed bay window to front, ceiling light, wall mounted radiator, corner sofa, tv stand, cushions, coffee table and side cupboard