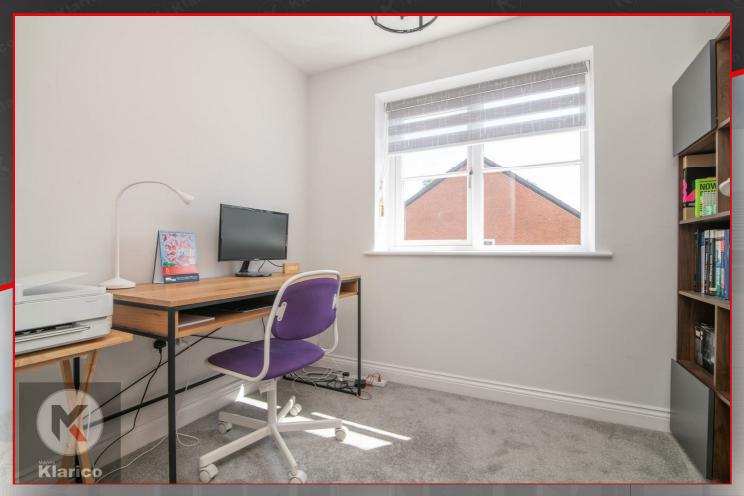

### Bedroom 3

8'2" x 7'2" (2.50m x 2.20m)

Double glazed window to front, carpet, ceiling light, storage cupboard, wall mounted radiator, desk and office chair