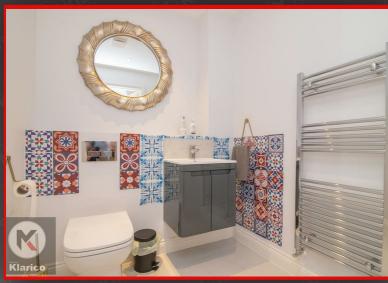

### Redroom a En-Suite

8'1" x 4'7" (2.48m x 1.40m)

Privacy double glazed window to side, double shower enclosure with thermostatic shower unit, toilet, vanity wash unit with mixer tap, ceiling light