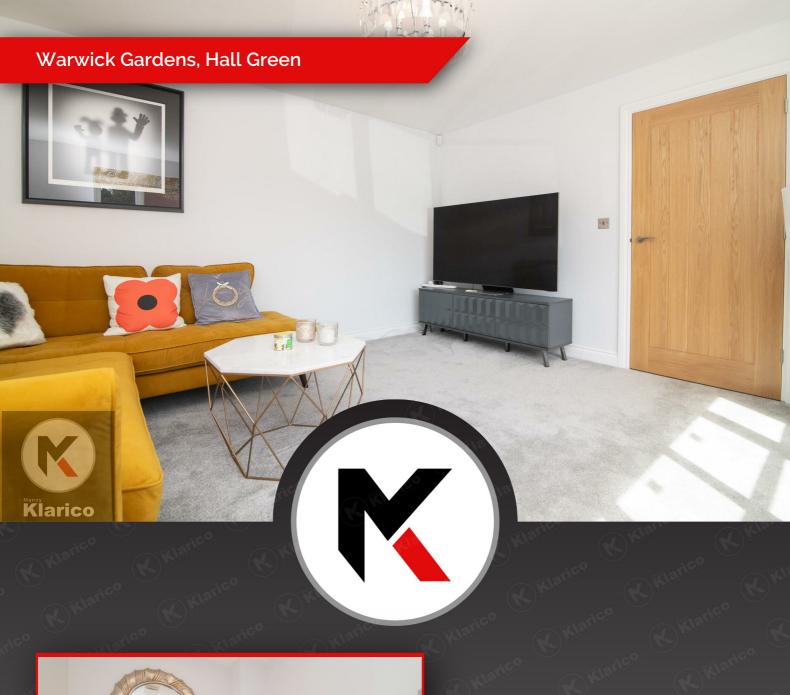

## Lounge

13'5" x 12'1" (4.10m x 3.70m)

Double glazed bay window to front, ceiling light, wall mounted radiator, corner sofa, tv stand, cushions, coffee table and side cupboard