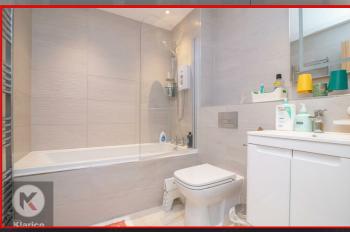

#### **Bathroom**

7'2" x 6'6" (2.20m x 2.00m)

Ceiling downlights, bath with electric shower unit, vanity wash unit, toilet, floor and wall tiles