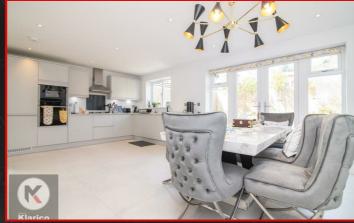

#### Kitchen/Dine

20'11" x 13'1" (6.40m x 4.00m)

Double glazed windows and patio doors to rear, ceiling downlights, ceramic floor tiling, wall mounted radiator, worktop, storage cupboard, drainer sink with mixer tap, extractor. Integrated appliances include a microwave, oven, gas cooker, tv