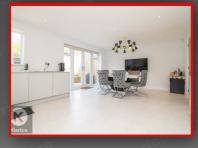

#### Kitchen/Dine

20'11" x 13'1" (6.40m x 4.00m)

Double glazed windows and patio doors to rear, ceiling downlights, ceramic floor tiling, wall mounted radiator, worktop, storage cupboard, drainer sink with mixer tap, extractor. Integrated appliances include a microwave, oven, gas cooker, tv