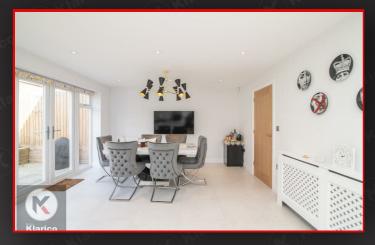

#### Kitchen/Dine

20'11" x 13'1" (6.40m x 4.00m)

Double glazed windows and patio doors to rear, ceiling downlights, ceramic floor tiling, wall mounted radiator, worktop, storage cupboard, drainer sink with mixer tap, extractor. Integrated appliances include a microwave, oven, gas cooker, tv