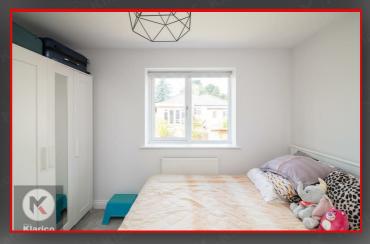

#### Bedroom 2

12'5" x 10'9" (3.80m x 3.30m)

Double glazed window to rear, carpet, ceiling light, wall mounted radiator, access to en-suite, bed, wardrobe and bedside

### Redroom a En-Suite

8'1" x 4'7" (2.48m x 1.40m)

Privacy double glazed window to side, double shower enclosure with thermostatic shower unit, toilet, vanity wash unit with mixer tap, ceiling light