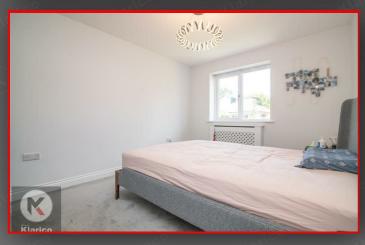

### Bedroom 3

8'2" x 7'2" (2.50m x 2.20m)

Double glazed window to front, carpet, ceiling light, storage cupboard, wall mounted radiator, desk and office chair

### Bedroom 4

10'2" x 8'11" (3.10m x 2.72)

Double glazed window to rear, carpet, ceiling light, bed, storage cupboard, wall mounted radiator, desk and office chair