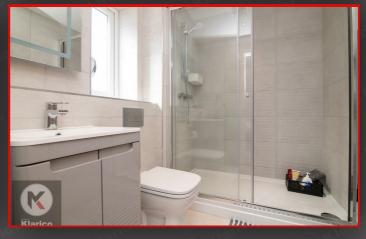

#### **Bathroom**

7'2" x 6'6" (2.20m x 2.00m)

Ceiling downlights, bath with electric shower unit, vanity wash unit, toilet, floor and wall tiles