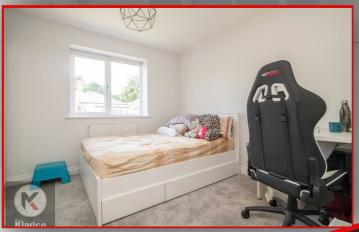

### Bedroom 4

10'2" x 8'11" (3.10m x 2.72)

Double glazed window to rear, carpet, ceiling light, bed, storage cupboard, wall mounted radiator, desk and office chair