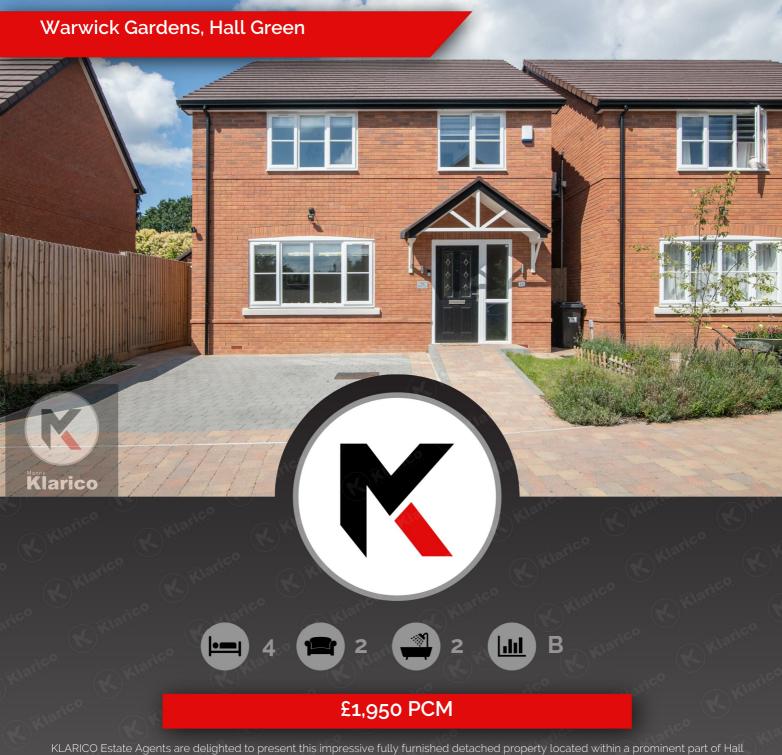

KLARICO Estate Agents are delighted to present this impressive fully furnished detached property located within a prominent part of Hall Green, Birmingham. Benefits from having off-road parking for multiple vehicles and presented to a high standard.

# Warwick Gardens, Hall Green

- Detached
- Newly Built
- Open Plan Kitchen Diner
- Ideal Family Home
- 4 Bedrooms

- FULLY FURNISHED
- En-Suite
- Off-Road Parking
- UPVC Double Glazing