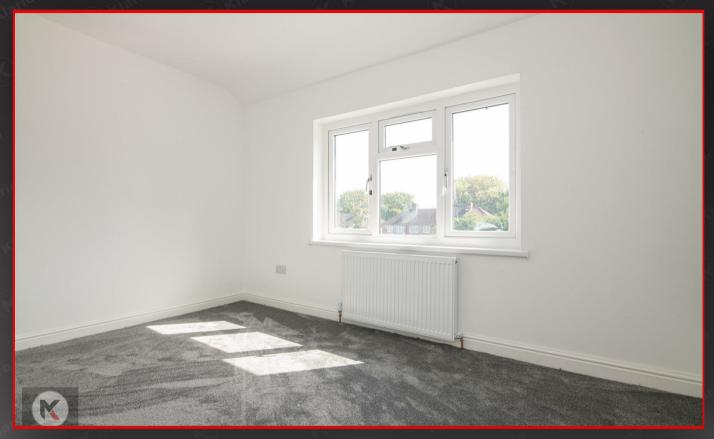

#### 3.90 x 2.60 (12'9" x 8'6")

Double glazed window to rear, carpet, wall mounted radiator, skirting, ceiling light, Built up wardrobes

#### Bedroom :

## 3.40 x 2.40 (11'1' x 7'10')

Double glazed window to front, carpet, wall mounted radiator, skirting, ceiling light