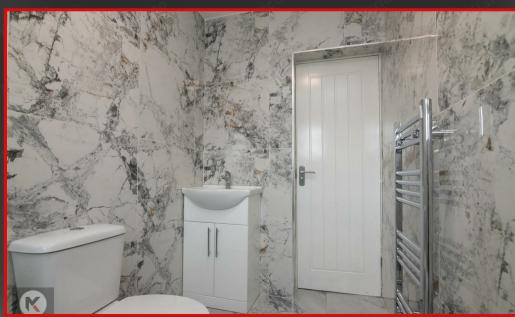

#### Shower Room

#### 2.00 x 1.50 (6'6' x 4'11')

Privacy double glazed window to rear, ceramic flooring, wall tiles, shower unit, vanity wash unit with mixer tap, heated towel rail, extractor fan, toilet