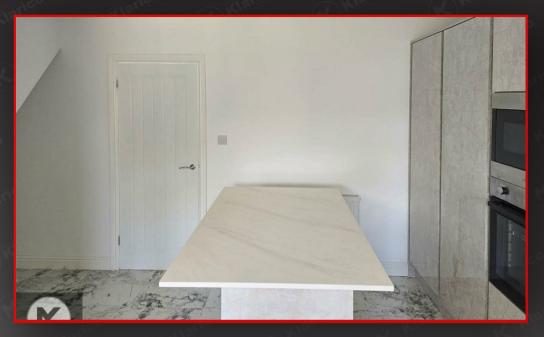

# Kitchen/Dining Roon

# 5.30 x 4.80 (17'4" x 15'8")

Double glazed window to rear, ceramic flooring, wall mounted radiator, ceiling lights, generous number of storage units, worktops, integrated gas cooker and extractor fan, drainer sink with mixer tap