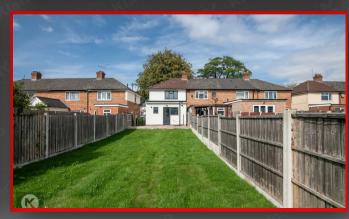

Outside, you'll find a well-maintained garden where you can unwind after a long day or host summer barbecues with friends and family. With parking available for two vehicles, you'll never have to worry about finding a spot after a busy day out.

#### Garden

Spacious garden, garden slabs, privacy from rear, Fence panels to boundaries, laid lawn, patio area