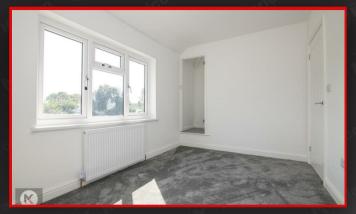

#### Bedroom :

#### 2.30 x 2.30 (7'6" x 7'6")

Double glazed window to front, carpet, wall mounted radiator, skirting, ceiling light