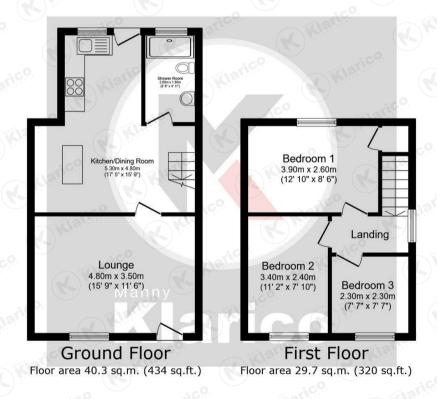

### ounge

#### 4.80 x 3.50 (15'8" x 11'5")

Double glazed window to front, ceramic flooring, wall mounted radiator, ceiling lights, skirting

# Kitchen/Dining Roon

# 5.30 x 4.80 (17'4" x 15'8")

Double glazed window to rear, ceramic flooring, wall mounted radiator, ceiling lights, generous number of storage units, worktops, integrated gas cooker and extractor fan, drainer sink with mixer tap

#### Shower Room

#### 2.00 x 1.50 (6'6' x 4'11')

Privacy double glazed window to rear, ceramic flooring, wall tiles, shower unit, vanity wash unit with mixer tap, heated towel rail, extractor fan, toilet

### **Redroom**

#### 3.90 x 2.60 (12'9" x 8'6")

Double glazed window to rear, carpet, wall mounted radiator, skirting, ceiling light, Built up wardrobes

#### Bedroom :

## 3.40 x 2.40 (11'1' x 7'10')

Double glazed window to front, carpet, wall mounted radiator, skirting, ceiling light

#### 2.30 x 2.30 (7'6" x 7'6")

Double glazed window to front, carpet, wall mounted radiator, skirting, ceiling light

# Dolphin Lane,

TOTAL: 70.0 sq.m. (754 sq.ft.)

This floor plan is for illustrative purposes only. It is not drawn to scale. Any measurements, floor areas (including any total floor area), openings and orientations are approximate. No details are guaranteed, they cannot be relied upon for any purpose and do not form any part of any agreement. No liability is taken for any error, om misstatement. A party must rely upon it sow in inspection(s).