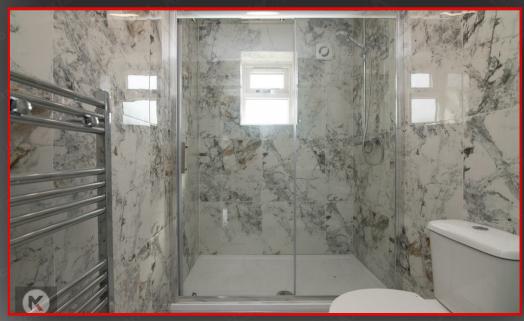

#### Shower Room

#### 2.00 x 1.50 (6'6' x 4'11')

Privacy double glazed window to rear, ceramic flooring, wall tiles, shower unit, vanity wash unit with mixer tap, heated towel rail, extractor fan, toilet