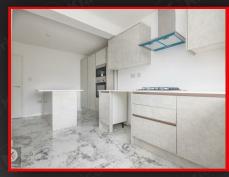

# Kitchen/Dining Roon

# 5.30 x 4.80 (17'4" x 15'8")

Double glazed window to rear, ceramic flooring, wall mounted radiator, ceiling lights, generous number of storage units, worktops, integrated gas cooker and extractor fan, drainer sink with mixer tap