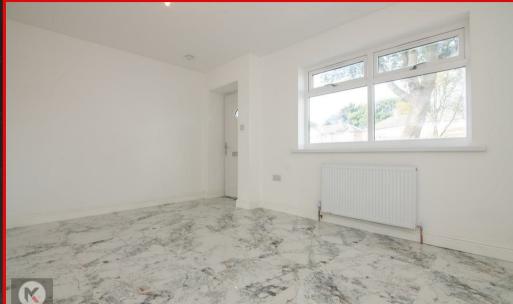

### ounge

#### 4.80 x 3.50 (15'8" x 11'5")

Double glazed window to front, ceramic flooring, wall mounted radiator, ceiling lights, skirting