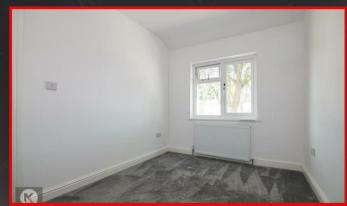

#### Bedroom :

#### 2.30 x 2.30 (7'6" x 7'6")

Double glazed window to front, carpet, wall mounted radiator, skirting, ceiling light