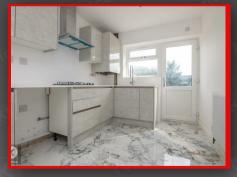

# Kitchen/Dining Roon

# 5.30 x 4.80 (17'4" x 15'8")

Double glazed window to rear, ceramic flooring, wall mounted radiator, ceiling lights, generous number of storage units, worktops, integrated gas cooker and extractor fan, drainer sink with mixer tap