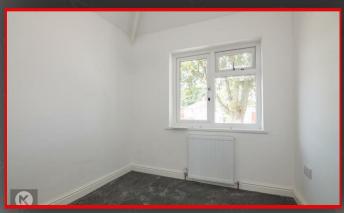

#### 3.90 x 2.60 (12'9" x 8'6")

Double glazed window to rear, carpet, wall mounted radiator, skirting, ceiling light, Built up wardrobes

#### Bedroom :

## 3.40 x 2.40 (11'1' x 7'10')

Double glazed window to front, carpet, wall mounted radiator, skirting, ceiling light

#### 2.30 x 2.30 (7'6" x 7'6")

Double glazed window to front, carpet, wall mounted radiator, skirting, ceiling light