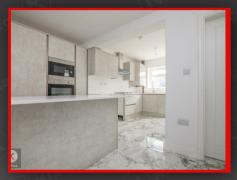

# Kitchen/Dining Roon

# 5.30 x 4.80 (17'4" x 15'8")

Double glazed window to rear, ceramic flooring, wall mounted radiator, ceiling lights, generous number of storage units, worktops, integrated gas cooker and extractor fan, drainer sink with mixer tap