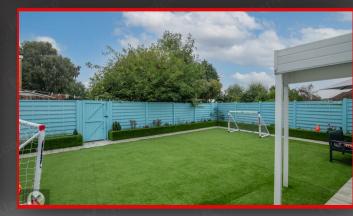

#### Garde

Spacious garden, privacy from rear, Fence panels to boundaries, laid lawn, patio area, Hedge shrubs