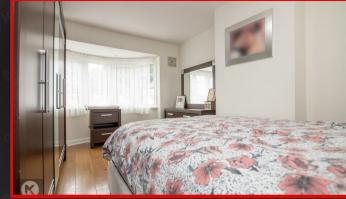

#### 4.30 × 3.50 (14'1' × 11'5')

Double glazed window to rear, laminate flooring, wall mounted radiator, skirting, ceiling light, Built up wardrobes

### 4.00 X 3.10 (13'1' X 10'2')

Double glazed bay window to front, laminate flooring, wall mounted radiator, skirting, ceiling light, Built up wardrobes