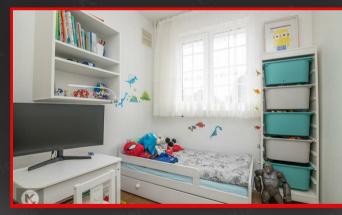

### 4.00 X 3.10 (13'1' X 10'2')

Double glazed bay window to front, laminate flooring, wall mounted radiator, skirting, ceiling light, Built up wardrobes

#### Bedroom 3

#### 3.20 x 2.10 (10'5' x 6'10')

Double glazed window to front, laminate flooring, wall mounted radiator, skirting, ceiling light