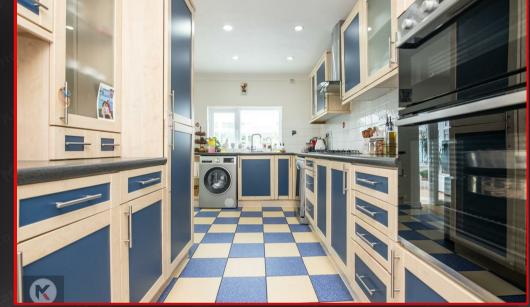

Step inside this lovely home and discover a well-appointed bathroom, ensuring convenience for all residents. The spacious kitchen is a true highlight, providing the perfect setting for culinary adventures and family meals. Additionally, the property features a conservatory, offering a tranquil space to enjoy a cup of tea while basking in the natural light.

#### 6.50 x 5.70 (21'3' x 18'8')

Double glazed windows to side and rear, tile flooring, tiled walls, wall mounted radiator, ceiling lights, generous number of storage units, worktops, integrated gas cooker and extractor fan, drainer sink with mixer tap