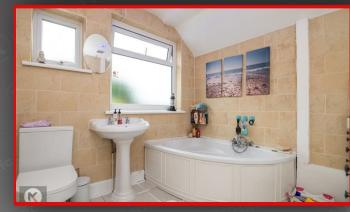

#### Bathroo

#### 3.60 x 2.50 (11'9' x 8'2')

Privacy double glazed window to rear, tile flooring, wall tiles, bathtub with mixer tap, shower, pedestal wash with separate taps