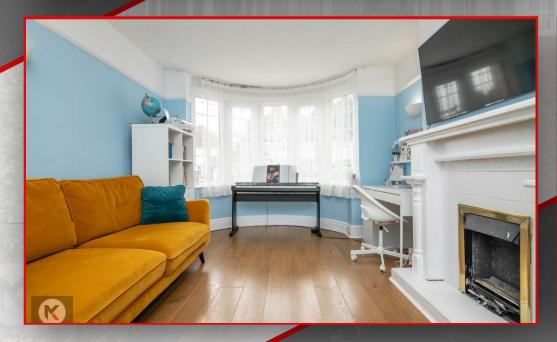

#### 4.50 × 4.00 (14'9' × 13'1')

Double glazed bay window to front, laminate flooring, chimney breast, wall mounted radiator, ceiling lights, skirting, coving to ceiling