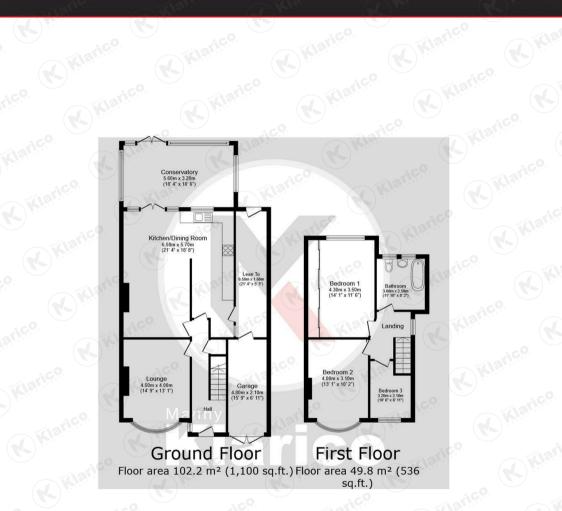

#### TOTAL: 152.0 m<sup>2</sup> (1,636 sq.ft.)

This floor plan is for illustrative purposes only. It is not drawn to scale. Any measurements, floor areas (including any total floor area), openings and orientations are approximate. No details are guaranteed, they cannot be relied upon for any purpose and do not form any part of any agreement. No liability is taken for any error, omission or misstatement. A party must rely upon its own inspection(s).