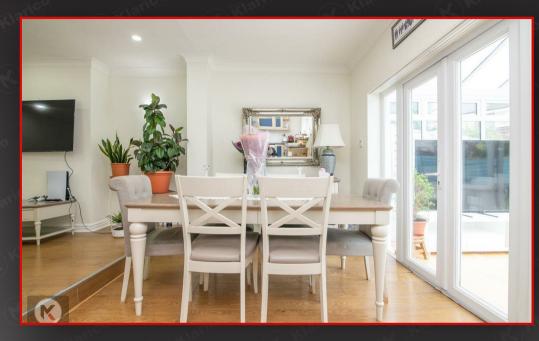

Step inside this lovely home and discover a well-appointed bathroom, ensuring convenience for all residents. The spacious kitchen is a true highlight, providing the perfect setting for culinary adventures and family meals. Additionally, the property features a conservatory, offering a tranquil space to enjoy a cup of tea while basking in the natural light.

#### Dining Room

Double glazed bay window to rear, double glazed Door to rear, laminate flooring, ceiling lights, skirting, coving to ceiling