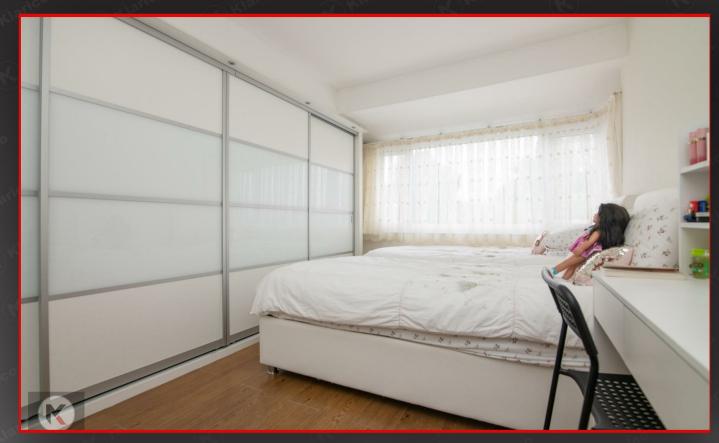

#### 4.30 × 3.50 (14'1' × 11'5')

Double glazed window to rear, laminate flooring, wall mounted radiator, skirting, ceiling light, Built up wardrobes

### 4.00 X 3.10 (13'1' X 10'2')

Double glazed bay window to front, laminate flooring, wall mounted radiator, skirting, ceiling light, Built up wardrobes