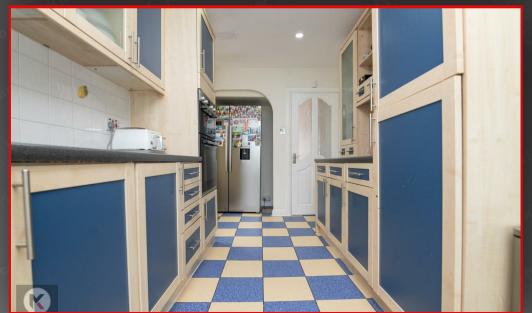

#### 6.50 x 5.70 (21'3' x 18'8')

Double glazed windows to side and rear, tile flooring, tiled walls, wall mounted radiator, ceiling lights, generous number of storage units, worktops, integrated gas cooker and extractor fan, drainer sink with mixer tap