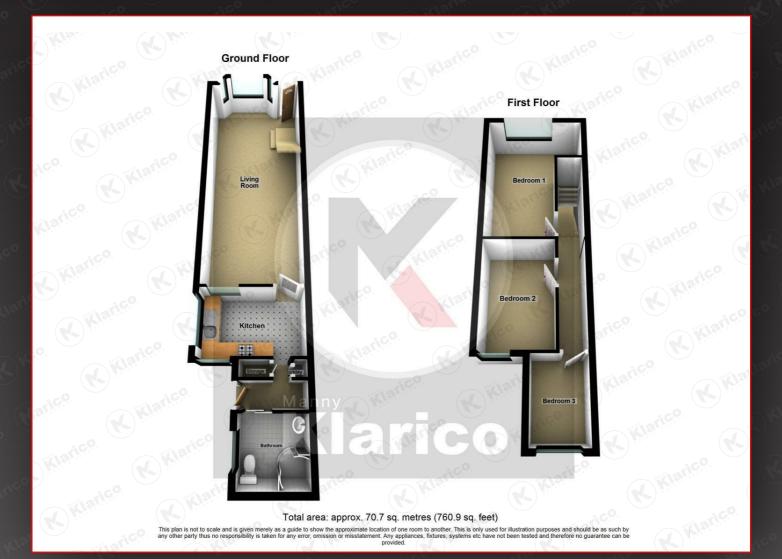

#### Living Room

25'11" x 10'6" (7.90m x 3.21m) Double glazed bay window to front, laminate/carpet flooring, chimney breast, wall mounted radiator, ceiling lights, skirting, coving to ceiling

#### Kitchen

6'10" x 10'6" (2.08m x 3.21m) Double glazed window to side, laminate flooring, splashback tiling, wall mounted radiator, ceiling lights, storage units, worktops, drainer sink with mixer tap

## Jtility

1'7" x 0'8" (0.49m x 0.20m) storage units, worktop, laminate flooring, Plumbing for white goods

#### Bathroom

6'2" x 6'5" (1.89m x 1.95m) Privacy double glazed window to side, lino flooring, wall tiles, electrical shower unit, wash basin with taps

#### Bedroom :

14'5" x 6'7" (4.40m x 2.00m) Double glazed window to front, carpet, wall mounted radiator, skirting, ceiling light

#### Bedroom 2

11'6" x 7'6" (3.50m x 2.28m) Double glazed window to rear, carpet, wall mounted radiator, skirting, ceiling light

#### Bedroom 3

8'6' x 5'6' (2.60m x 1.68m) Double glazed window to rear, carpet, wall mounted radiator, skirting, ceiling light