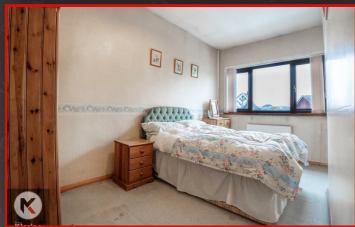

#### Bedroom :

14'5" x 6'7" (4.40m x 2.00m) Double glazed window to front, carpet, wall mounted radiator, skirting, ceiling light

#### Bedroom 2

11'6" x 7'6" (3.50m x 2.28m) Double glazed window to rear, carpet, wall mounted radiator, skirting, ceiling light

#### Bedroom 3

8'6' x 5'6' (2.60m x 1.68m) Double glazed window to rear, carpet, wall mounted radiator, skirting, ceiling light