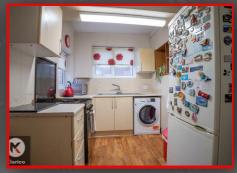

#### Kitchen

6'10" x 10'6" (2.08m x 3.21m) Double glazed window to side, laminate flooring, splashback tiling, wall mounted radiator, ceiling lights, storage units, worktops, drainer sink with mixer tap