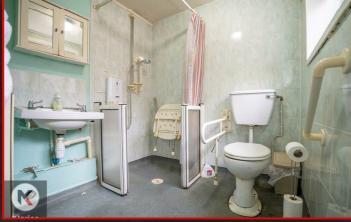

#### Bathroom

6'2" x 6'5" (1.89m x 1.95m) Privacy double glazed window to side, lino flooring, wall tiles, electrical shower unit, wash basin with taps