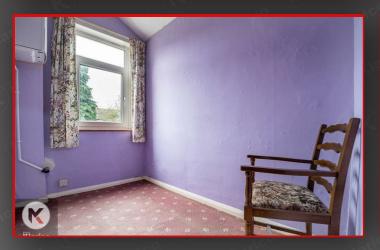

#### Bedroom :

14'5" x 6'7" (4.40m x 2.00m) Double glazed window to front, carpet, wall mounted radiator, skirting, ceiling light

#### Bedroom 2

11'6" x 7'6" (3.50m x 2.28m) Double glazed window to rear, carpet, wall mounted radiator, skirting, ceiling light

#### Bedroom 3

8'6' x 5'6' (2.60m x 1.68m) Double glazed window to rear, carpet, wall mounted radiator, skirting, ceiling light