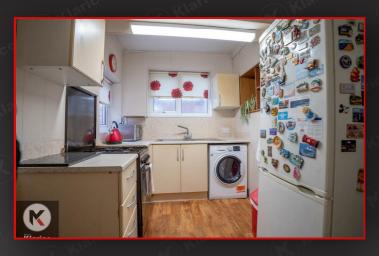

#### Kitchen

6'10" x 10'6" (2.08m x 3.21m) Double glazed window to side, laminate flooring, splashback tiling, wall mounted radiator, ceiling lights, storage units, worktops, drainer sink with mixer tap