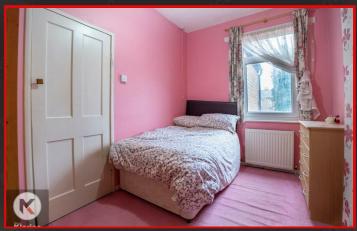

#### Bedroom :

14'5" x 6'7" (4.40m x 2.00m) Double glazed window to front, carpet, wall mounted radiator, skirting, ceiling light

#### Bedroom 2

11'6" x 7'6" (3.50m x 2.28m) Double glazed window to rear, carpet, wall mounted radiator, skirting, ceiling light

#### Bedroom 3

8'6' x 5'6' (2.60m x 1.68m) Double glazed window to rear, carpet, wall mounted radiator, skirting, ceiling light