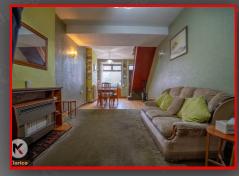

#### Living Room

25'11" x 10'6" (7.90m x 3.21m) Double glazed bay window to front, laminate/carpet flooring, chimney breast, wall mounted radiator, ceiling lights, skirting, coving to ceiling

Welcome to Boscombe Road, Birmingham - a charming end terrace house with great potential! This property boasts a spacious reception room perfect for entertaining guests or relaxing with your family. With three bedrooms, there's plenty of space for everyone to enjoy. The 761 sq ft layout offers room to grow and create a beautiful home with your personal touch.