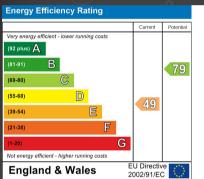

ilt up wardrobes

#### Bedroom:

3.70 × 2.30 (12'1' × 7'6')

Double glazed window to rear, carpet, wall mounted radiator, skirting, ceiling light

#### Bedroom :

3.00 x 2.40 (9'10' x 7'10')
Double glazed window to rear,
carpet, wall mounted radiator,
skirting, ceiling light

#### Gardei

Spacious garden, garden slabs, privacy from rear, Fence panels to boundaries, laid lawn, patio area



























TOTAL: 86.2 m2 (928 sq.ft.)

This floor plan is for illustrative purposes only. It is not drawn to scale. Any measurements, floor areas (including any total floor area), openings and orientations are approximate. No details are guaranteed, they cannot be relied upon for any purpose and do not form any part of any agreement. No liability is taken for any error, omission















Birmingham West Midlands B<sub>2</sub>8 oHT

0121 777 7211 www.mannyklarico.co.uk