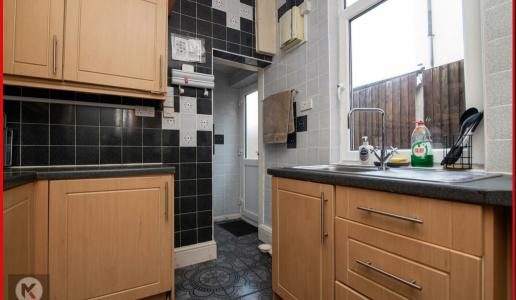

#### Kitcher

2.80 x 2.40 (9'2' x 7'10')
Double glazed window to side, tile flooring, tiled walls, ceiling lights, storage units, worktops, integrated gas cooker and extractor fan, drainer sink with mixer tap