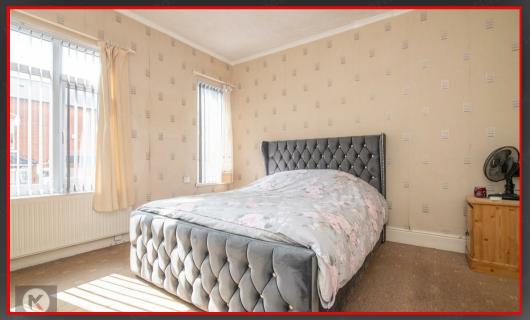

#### Bedroom<sub>1</sub>

4.30 × 3.60 (14'1' × 11'9')

Double glazed windows to front, carpet, wall mounted radiator, skirting, ceiling light, Built up wardrobes