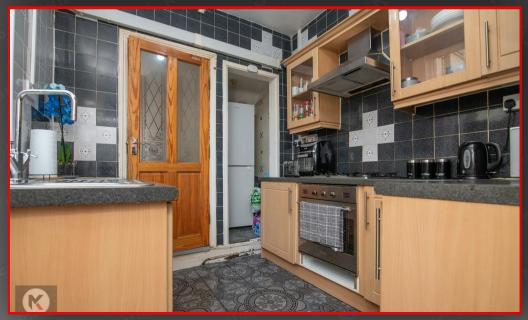

#### Kitcher

2.80 x 2.40 (9'2' x 7'10')
Double glazed window to side, tile flooring, tiled walls, ceiling lights, storage units, worktops, integrated gas cooker and extractor fan, drainer sink with mixer tap