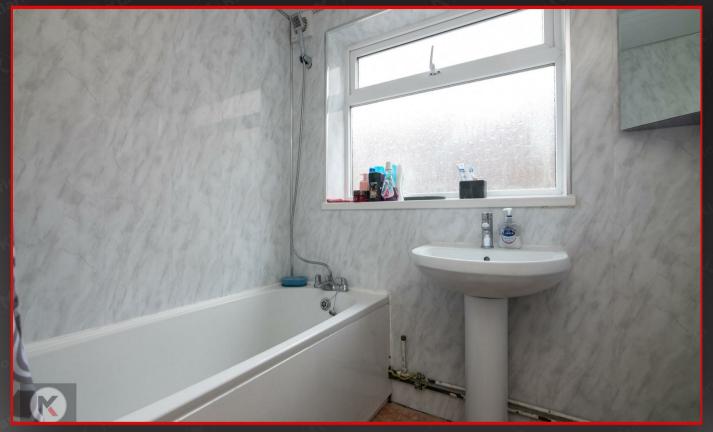

### Bathroom

2.40 x 2.15 (7'10' x 7'0')
Privacy double glazed window to side, tile flooring, wall tiles, bathtub with mixer tap, shower unit, pedestal sink with mixer tap, heated towel rail, extractor fan.