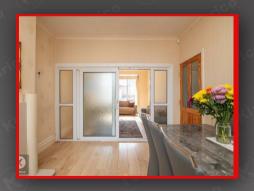

#### **Dining Room**

3.60 x 3.30 (11'9' x 10'9')

Double glazed window to rear,
laminate flooring, chimney breast,
ceiling light, skirting, wall
mounted radiator