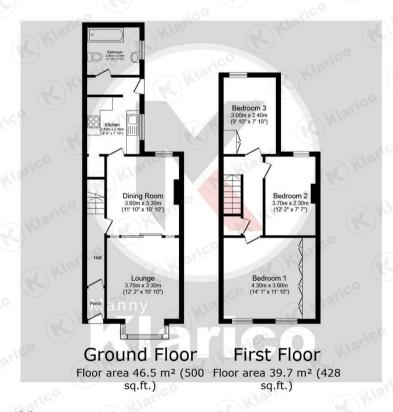

#### ounge

Double glazed bay window to front, laminate flooring, chimney breast, wall mounted radiator, ceiling lights, skirting, coving to ceiling

#### **Dining Room**

3.60 x 3.30 (11'9' x 10'9')

Double glazed window to rear,
laminate flooring, chimney breast,
ceiling light, skirting, wall
mounted radiator

#### Kitcher

2.80 x 2.40 (9'2' x 7'10')
Double glazed window to side, tile flooring, tiled walls, ceiling lights, storage units, worktops, integrated gas cooker and extractor fan, drainer sink with mixer tap

### Bathroom

2.40 x 2.15 (7'10' x 7'0')
Privacy double glazed window to side, tile flooring, wall tiles, bathtub with mixer tap, shower unit, pedestal sink with mixer tap, heated towel rail, extractor fan.

#### Bedroom<sub>1</sub>

4.30 × 3.60 (14'1' × 11'9')

Double glazed windows to front, carpet, wall mounted radiator, skirting, ceiling light, Built up wardrobes

#### Bedroom:

3.70 × 2.30 (12'1' × 7'6')

Double glazed window to rear, carpet, wall mounted radiator, skirting, ceiling light

#### Bedroom :

3.00 x 2.40 (9'10' x 7'10')
Double glazed window to rear,
carpet, wall mounted radiator,
skirting, ceiling light

#### Gardei

Spacious garden, garden slabs, privacy from rear, Fence panels to boundaries, laid lawn, patio area

TOTAL: 86.2 m2 (928 sq.ft.)

This floor plan is for illustrative purposes only. It is not drawn to scale. Any measurements, floor areas (including any total floor area), openings and orientations are approximate. No details are guaranteed, they cannot be relied upon for any purpose and do not form any part of any agreement. No liability is taken for any error, omission