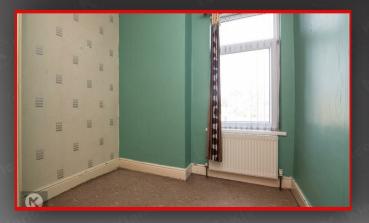

#### Bedroom<sub>1</sub>

4.30 × 3.60 (14'1' × 11'9')

Double glazed windows to front, carpet, wall mounted radiator, skirting, ceiling light, Built up wardrobes

#### ounge

Double glazed bay window to front, laminate flooring, chimney breast, wall mounted radiator, ceiling lights, skirting, coving to ceiling