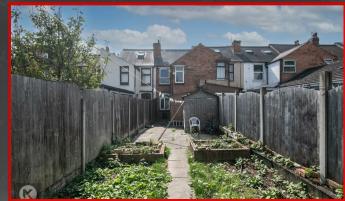

#### Gardei

Spacious garden, garden slabs, privacy from rear, Fence panels to boundaries, laid lawn, patio area

TOTAL: 86.2 m2 (928 sq.ft.)

This floor plan is for illustrative purposes only. It is not drawn to scale. Any measurements, floor areas (including any total floor area), openings and orientations are approximate. No details are guaranteed, they cannot be relied upon for any purpose and do not form any part of any agreement. No liability is taken for any error, omission