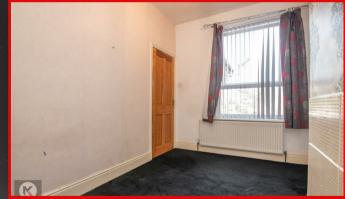

#### Bedroom:

3.70 × 2.30 (12'1' × 7'6')

Double glazed window to rear, carpet, wall mounted radiator, skirting, ceiling light

#### Bedroom :

3.00 x 2.40 (9'10' x 7'10')
Double glazed window to rear,
carpet, wall mounted radiator,
skirting, ceiling light