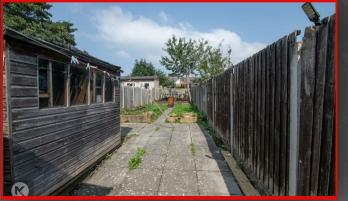

#### Gardei

Spacious garden, garden slabs, privacy from rear, Fence panels to boundaries, laid lawn, patio area

TOTAL: 86.2 m2 (928 sq.ft.)

This floor plan is for illustrative purposes only. It is not drawn to scale. Any measurements, floor areas (including any total floor area), openings and orientations are approximate. No details are guaranteed, they cannot be relied upon for any purpose and do not form any part of any agreement. No liability is taken for any error, omission