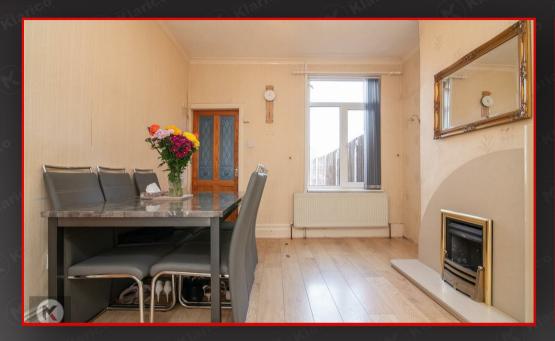

#### **Dining Room**

3.60 x 3.30 (11'9' x 10'9')

Double glazed window to rear,
laminate flooring, chimney breast,
ceiling light, skirting, wall
mounted radiator