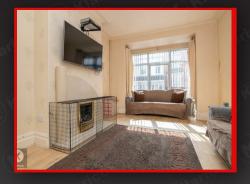

#### ounge

Double glazed bay window to front, laminate flooring, chimney breast, wall mounted radiator, ceiling lights, skirting, coving to ceiling

Imagine coming home to a property that not only provides ample space for your family but also offers a cosy atmosphere with its well-designed layout. The 2 reception rooms are perfect for entertaining guests or simply relaxing with your loved ones.