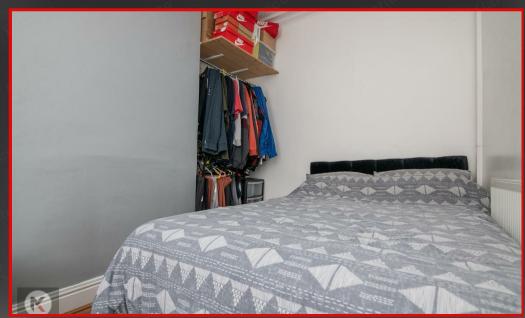

The two well-appointed bedrooms are ideal for creating your own personal sanctuary, with ample space

3.50 x 2.70 (11'5" x 8'10") Double glazed window to front, carpet flooring, wall mounted

radiator, ceiling lights, skirting

3.70 × 3.50 (12'1" × 11'5") Double glazed window to rear,

laminate flooring, ceiling light, skirting, wall mounted radiator

3.20 x 2.00 (10'5" x 6'6") Double glazed window to side, tile flooring, splashback tiling, wall mounted radiator, ceiling lights, storage units, worktops, drainer sink with taps, ceiling light