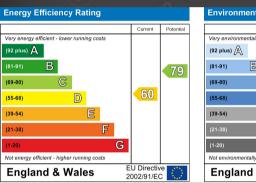

ceiling lights, storage units, worktops, drainer sink with taps, ceiling light

2.00 x 2.00 (6'6" x 6'6") Privacy double glazed window to side, lino flooring, wall tiles, electrical shower unit, pedestal sink with taps, extractor fan

3.70 × 3.50 (12'1' × 11'5') Double glazed window to front, wood flooring, wall mounted radiator, skirting, ceiling light

3.70 x 3.50 (12'1" x 11'5") Double glazed window to rear, carpet, wall mounted radiator, skirting, ceiling light

4.00 x 2.00 (13'1" x 6'6") Privacy double glazed window to rear. tile flooring, bathtub with taps, electrical shower unit, pedestal sink with taps

Garden slabs, privacy from rear, Fence panels to boundaries, laid lawn, patio area

Map data @2024 Google

























TOTAL: 78.2 m<sup>2</sup> (842 sq.ft.)















Birmingham West Midlands B<sub>2</sub>8 oHT

0121 777 7211 www.mannyklarico.co.uk