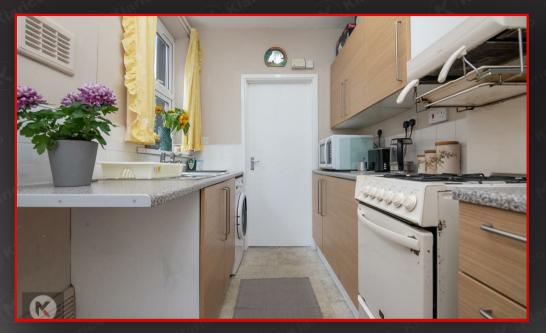

3.70 × 3.50 (12'1" × 11'5") Double glazed window to rear,

laminate flooring, ceiling light, skirting, wall mounted radiator

3.20 x 2.00 (10'5" x 6'6") Double glazed window to side, tile flooring, splashback tiling, wall mounted radiator, ceiling lights, storage units, worktops, drainer sink with taps, ceiling light