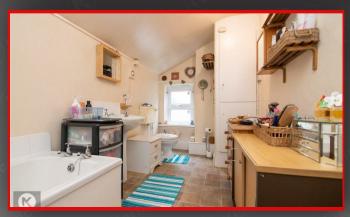

2.00 x 2.00 (6'6" x 6'6") Privacy double glazed window to side, lino flooring, wall tiles, electrical shower unit, pedestal sink with taps, extractor fan

3.70 × 3.50 (12'1' × 11'5') Double glazed window to front, wood flooring, wall mounted radiator, skirting, ceiling light

3.70 x 3.50 (12'1" x 11'5") Double glazed window to rear, carpet, wall mounted radiator, skirting, ceiling light

4.00 x 2.00 (13'1" x 6'6") Privacy double glazed window to rear. tile flooring, bathtub with taps, electrical shower unit, pedestal sink with taps