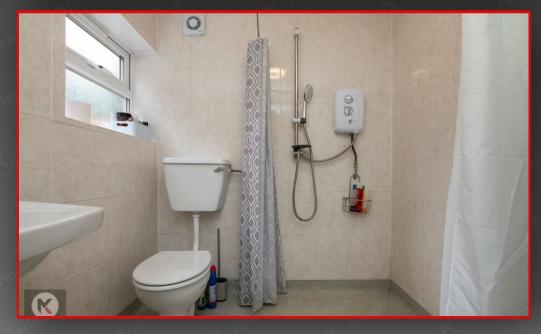

2.00 x 2.00 (6'6" x 6'6") Privacy double glazed window to side, lino flooring, wall tiles, electrical shower unit, pedestal sink with taps, extractor fan

3.70 × 3.50 (12'1' × 11'5') Double glazed window to front, wood flooring, wall mounted radiator, skirting, ceiling light