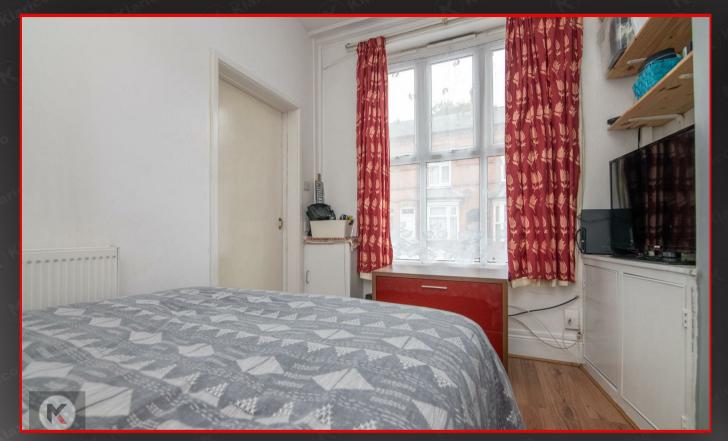

The two well-appointed bedrooms are ideal for creating your own personal sanctuary, with ample space

3.50 x 2.70 (11'5" x 8'10") Double glazed window to front, carpet flooring, wall mounted

radiator, ceiling lights, skirting

3.70 × 3.50 (12'1" × 11'5") Double glazed window to rear,

laminate flooring, ceiling light, skirting, wall mounted radiator

3.20 x 2.00 (10'5" x 6'6") Double glazed window to side, tile flooring, splashback tiling, wall mounted radiator, ceiling lights, storage units, worktops, drainer sink with taps, ceiling light