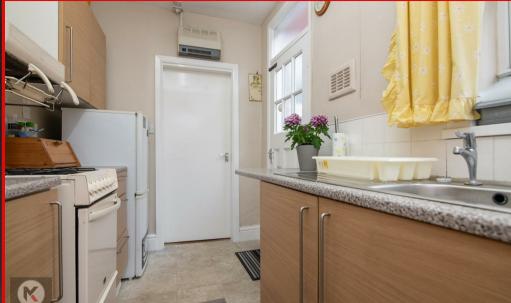

3.70 × 3.50 (12'1" × 11'5") Double glazed window to rear,

laminate flooring, ceiling light, skirting, wall mounted radiator

3.20 x 2.00 (10'5" x 6'6") Double glazed window to side, tile flooring, splashback tiling, wall mounted radiator, ceiling lights, storage units, worktops, drainer sink with taps, ceiling light