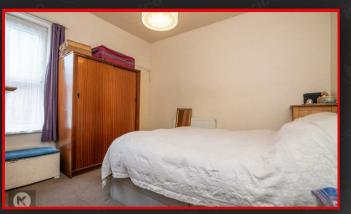

The two well-appointed bedrooms are ideal for creating your own personal sanctuary, with ample space

3.50 x 2.70 (11'5" x 8'10") Double glazed window to front, carpet flooring, wall mounted

radiator, ceiling lights, skirting

3.70 x 3.50 (12'1" x 11'5") Double glazed window to rear, carpet, wall mounted radiator, skirting, ceiling light

4.00 x 2.00 (13'1" x 6'6") Privacy double glazed window to rear. tile flooring, bathtub with taps, electrical shower unit, pedestal sink with taps