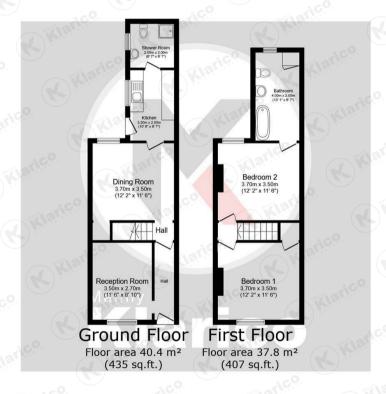

The two well-appointed bedrooms are ideal for creating your own personal sanctuary, with ample space

3.50 x 2.70 (11'5" x 8'10") Double glazed window to front, carpet flooring, wall mounted

radiator, ceiling lights, skirting

3.70 × 3.50 (12'1" × 11'5") Double glazed window to rear,

laminate flooring, ceiling light, skirting, wall mounted radiator

3.20 x 2.00 (10'5" x 6'6") Double glazed window to side, tile flooring, splashback tiling, wall mounted radiator, ceiling lights, storage units, worktops, drainer sink with taps, ceiling light

2.00 x 2.00 (6'6" x 6'6") Privacy double glazed window to side, lino flooring, wall tiles, electrical shower unit, pedestal sink with taps, extractor fan

3.70 × 3.50 (12'1' × 11'5') Double glazed window to front, wood flooring, wall mounted radiator, skirting, ceiling light

3.70 x 3.50 (12'1" x 11'5") Double glazed window to rear, carpet, wall mounted radiator, skirting, ceiling light

4.00 x 2.00 (13'1" x 6'6") Privacy double glazed window to rear. tile flooring, bathtub with taps, electrical shower unit, pedestal sink with taps