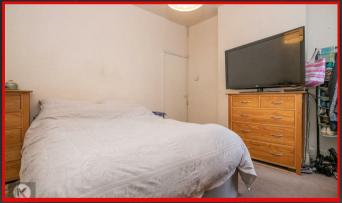

The two well-appointed bedrooms are ideal for creating your own personal sanctuary, with ample space

3.50 x 2.70 (11'5" x 8'10") Double glazed window to front, carpet flooring, wall mounted

radiator, ceiling lights, skirting

3.70 x 3.50 (12'1" x 11'5") Double glazed window to rear, carpet, wall mounted radiator, skirting, ceiling light

4.00 x 2.00 (13'1" x 6'6") Privacy double glazed window to rear. tile flooring, bathtub with taps, electrical shower unit, pedestal sink with taps