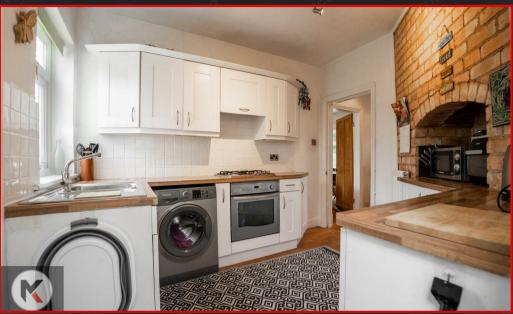

#### Kitche

#### 3.20 x 2.58 (10'5" x 8'5")

Double glazed window to rear, vinyl flooring, Splashback tiling, wall mounted radiator, ceiling lights, generous number of storage units, worktops, integrated gas cooker and extractor fan, drainer sink with mixer tap