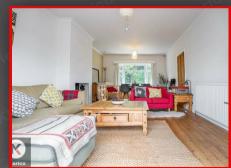

## **Reception Room**

## 6.40 x 3.83 (20'11" x 12'6")

Double glazed bay window to front and rear, Double glazed door to garden, wood flooring, chimney breast, multi fuel log burner, wall mounted radiator, ceiling lights, skirting, coving to ceiling