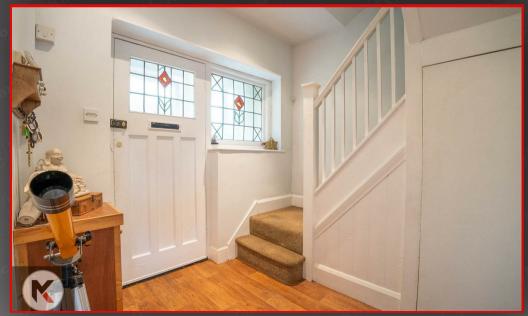

#### Hal

## 2.51 x 2.00 (8'2" x 6'6")

Vinyl floor, wall mounted radiator, ceiling lights