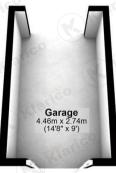

## Webb Lane, Hall Green

Total area: approx. 96.4 sq. metres (1037.2 sq. feet)

This plan is not to scale and is given merely as a guide to show the approximate location of one room to another. This is only used for illustration purposes and should be as such by any other party thus no responsibility is taken for any error, omission or misstatement. Any appliances, fixtures, systems etc have not been tested and therefore no guarantee can be provided.