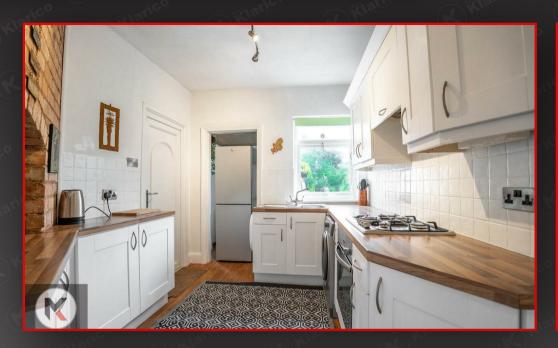

#### Kitche

#### 3.20 x 2.58 (10'5" x 8'5")

Double glazed window to rear, vinyl flooring, Splashback tiling, wall mounted radiator, ceiling lights, generous number of storage units, worktops, integrated gas cooker and extractor fan, drainer sink with mixer tap