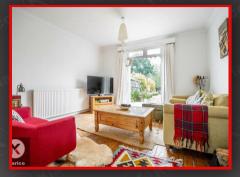

## **Reception Room**

## 6.40 x 3.83 (20'11" x 12'6")

Double glazed bay window to front and rear, Double glazed door to garden, wood flooring, chimney breast, multi fuel log burner, wall mounted radiator, ceiling lights, skirting, coving to ceiling