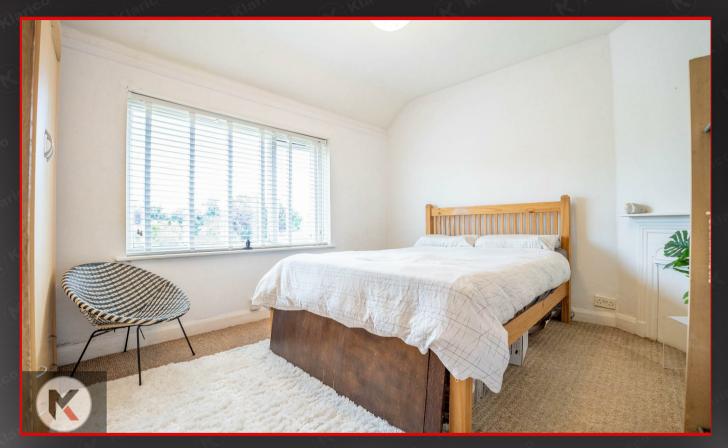

#### Bedroom:

## 3.19 × 3.79 (10'5" × 12'5")

Double glazed window to front, carpet, wall mounted radiator, chimney breast, skirting, ceiling light