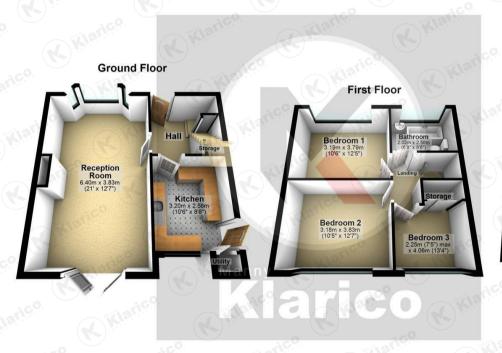

## Webb Lane, Hall Green

Total area: approx. 96.4 sq. metres (1037.2 sq. feet)

This plan is not to scale and is given merely as a guide to show the approximate location of one room to another. This is only used for illustration purposes and should be as such by any other party thus no responsibility is taken for any error, omission or misstatement. Any appliances, fixtures, systems etc have not been tested and therefore no guarantee can be provided.