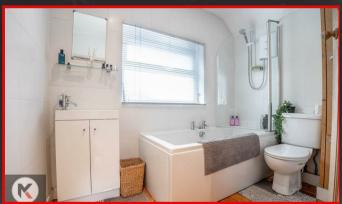

#### Rathroom

## 2.02 x 2.58 (6'7" x 8'5")

Privacy double glazed window to front, wood flooring, wall tiles, bathtub with taps, electrical shower unit, vanity wash unit with mixer tap