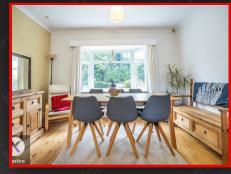

## **Reception Room**

## 6.40 x 3.83 (20'11" x 12'6")

Double glazed bay window to front and rear, Double glazed door to garden, wood flooring, chimney breast, multi fuel log burner, wall mounted radiator, ceiling lights, skirting, coving to ceiling