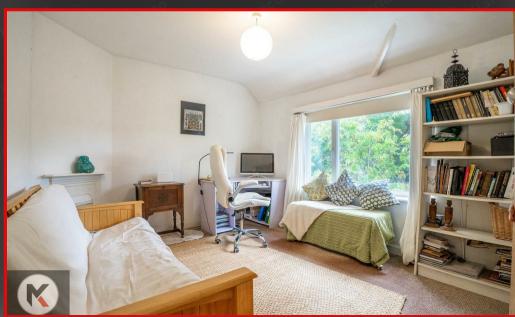

#### Redroom 3

## 2.25 x 2.58 (7'4" x 8'5")

Double glazed window to rear, carpet, wall mounted radiator, skirting, ceiling light