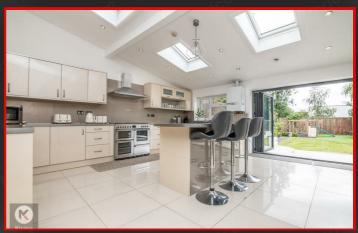

Spanning across 2.442 sq ft, this offers ample space for comfortable living. The island kitchen is a standout feature, providing a modern and functional space for cooking and dining. The generous number of units in the kitchen ensures that storage will never be an issue. The ground floor further benefits from boiler fed under-floor heating.

#### Kitchen

27'3" x 17'0" (8.33 x 5.20)

Double glazed window and bi fold doors leading on to patio. Ceramic floor tiling, wall mounted radiator, ceiling lights, generous number of storage units, drainer sink with mixed tap, workloos, extractor fan, island