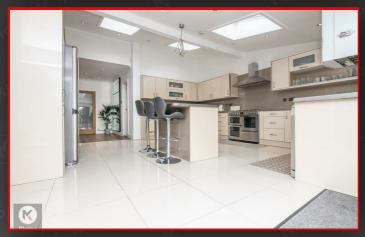

Spanning across 2.442 sq ft, this offers ample space for comfortable living. The island kitchen is a standout feature, providing a modern and functional space for cooking and dining. The generous number of units in the kitchen ensures that storage will never be an issue. The ground floor further benefits from boiler fed under-floor heating.

#### Kitchen

27'3" x 17'0" (8.33 x 5.20)

Double glazed window and bi fold doors leading on to patio. Ceramic floor tiling, wall mounted radiator, ceiling lights, generous number of storage units, drainer sink with mixed tap, workloos, extractor fan, island