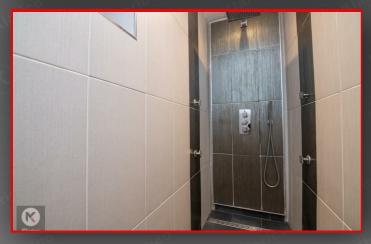

# Shower Room

6'6" x 6'6" (2 00 x 2 00)

Privacy double glazed window to side, tile flooring, wall tiles, walk in shower, wash basin with mixer tap