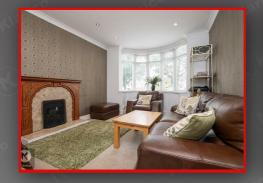

# Front Room/Lounge

13'1" x 1082'8" (4.00 x 330)

Double Glazed Bay window to front, carpet flooring, chimney breast, ceiling lights, skirting, coving to ceiling