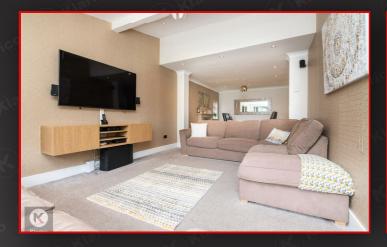

#### Living/Dining Room

31'2" × 11'9" (9.50 × 3.60)

Window to rear, double glazed door to rear, laminate/carpet flooring, chimney breast, ceiling light, skirting, wall mounted radiator