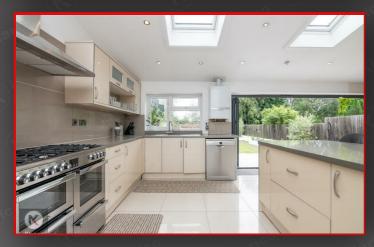

Spanning across 2.442 sq ft, this offers ample space for comfortable living. The island kitchen is a standout feature, providing a modern and functional space for cooking and dining. The generous number of units in the kitchen ensures that storage will never be an issue. The ground floor further benefits from boiler fed under-floor heating.

#### Kitchen

27'3" x 17'0" (8.33 x 5.20)

Double glazed window and bi fold doors leading on to patio. Ceramic floor tiling, wall mounted radiator, ceiling lights, generous number of storage units, drainer sink with mixed tap, workloos, extractor fan, island