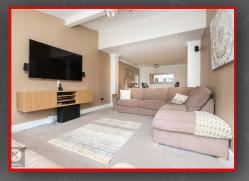

#### Living/Dining Room

31'2" × 11'9" (9.50 × 3.60)

Window to rear, double glazed door to rear, laminate/carpet flooring, chimney breast, ceiling light, skirting, wall mounted radiator