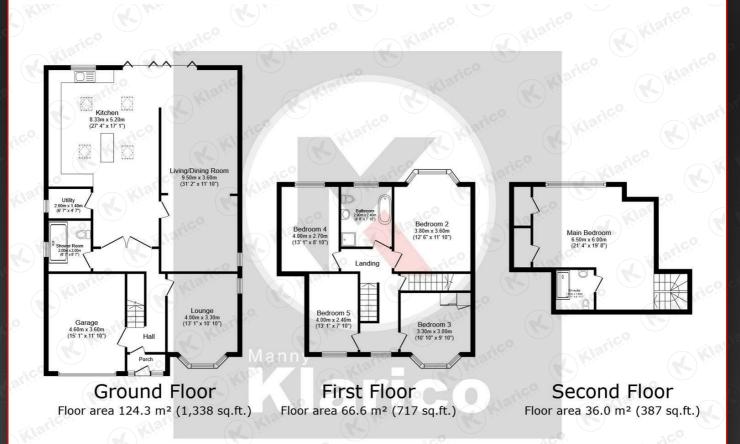

# Front Room/Lounge

13'1" x 1082'8" (4.00 x 330)

Double Glazed Bay window to front, carpet flooring, chimney breast, ceiling lights, skirting, coving to ceiling

#### Living/Dining Room

31'2" × 11'9" (9.50 × 3.60)

Window to rear, double glazed door to rear, laminate/carpet flooring, chimney breast, ceiling light, skirting, wall mounted radiator

#### Kitchen

27'3" x 17'0" (8.33 x 5.20)

Double glazed window and bi fold doors leading on to patio. Ceramic floor tiling, wall mounted radiator, ceiling lights, generous number of storage units, drainer sink with mixed tap, workloos, extractor fan, island

# Shower Room

6'6" x 6'6" (2 00 x 2 00)

Privacy double glazed window to side, tile flooring, wall tiles, walk in shower, wash basin with mixer tap

#### Main Bedroom

21'3" x 19'8" (6.50 x 6.00)

Double glazed window to rear, carpet, wall mounted radiator, skirting, ceiling light, storage

#### En-Suite

4'3" x 4'3" (1.30 x 1.30)

Tile flooring, wall tiles, walk in shower, wash basin with mixer tap

#### Bedroom2

12'5" x 11'9" (3.80 x 3.60)

Double glazed bay window to rear, carpet, wall mounted radiator, skirting, ceiling light

#### Bedroom3

10'9" x 9'10" (3.30 x 3.00)

Double glazed bay window to front, carpet, wall mounted radiator, skirting, ceiling light

# Bedroom4

13'1" × 8'10" (4.00 × 2.70)

Double glazed window to rear, carpet, wall mounted radiator, skirting, ceiling light

# Bedroom5

13'1" x 7'10" (4.00 x 2.40)

Double glazed window to front, carpet, wall mounted radiator, skirting, ceiling light

# Bathroom

9'6" x 7'10" (2 90 x 2 40

Privacy double glazed window to side, lino flooring, wall tiles, bathtub with mixer tap, electrical shower unit, wash basin with mixer tap

#### **Utility Room**

6'6" × 4'7" (2.00 × 1.40)

Privacy double glazed window to side, tiled flooring, storage, worktop, pluming for white goods

#### Garage

15'1" x 11'9" (4.60 x 3.60) electric roller shutter

# Wheelers Lane, Kings Heath

TOTAL: 226.8 m<sup>2</sup> (2,442 sq.ft.)

176 Highfield Road Hall Green Birmingham West Midlands **B28 0HT** 

0121 777 7211 www.mannyklarico.co.uk