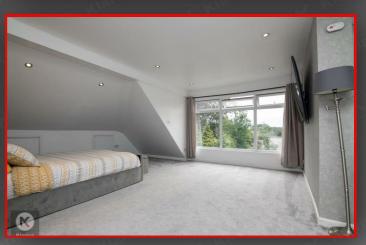

#### Main Bedroom

21'3" x 19'8" (6.50 x 6.00)

Double glazed window to rear, carpet, wall mounted radiator, skirting, ceiling light, storage