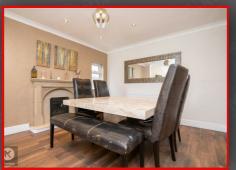

#### Living/Dining Room

31'2" × 11'9" (9.50 × 3.60)

Window to rear, double glazed door to rear, laminate/carpet flooring, chimney breast, ceiling light, skirting, wall mounted radiator