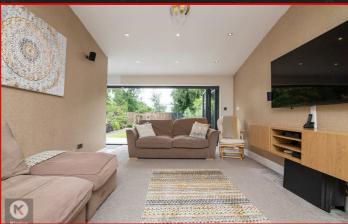

#### Living/Dining Room

31'2" × 11'9" (9.50 × 3.60)

Window to rear, double glazed door to rear, laminate/carpet flooring, chimney breast, ceiling light, skirting, wall mounted radiator