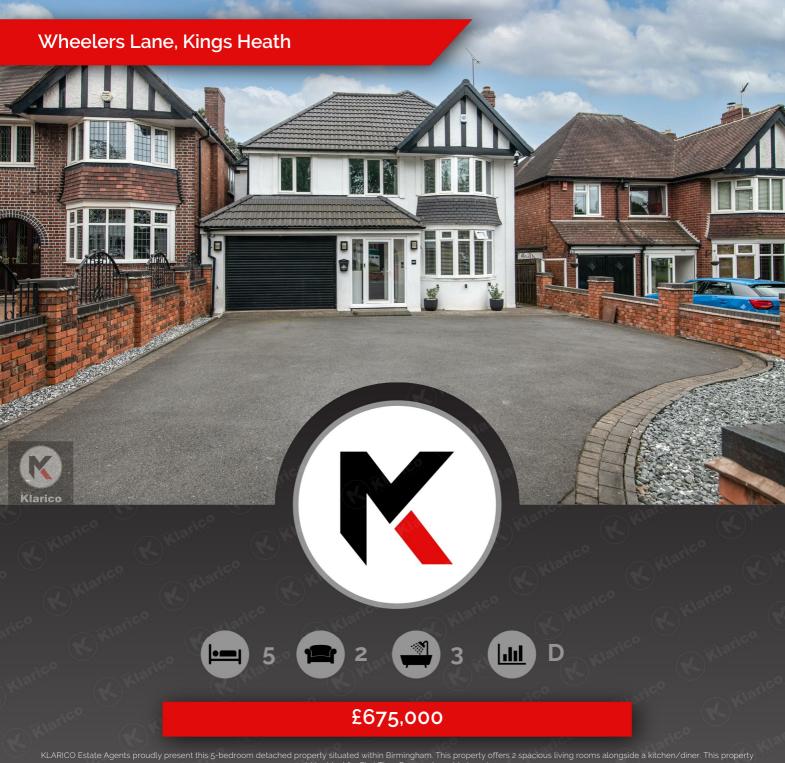

KLARICO Estate Agents proudly present this 5-bedroom detached property situated within Birmingham. This property offers 2 spacious living rooms alongside a kitchen/diner. This property would be ideal for First Time Buyers alongside Investors.

Book you're viewing now to avoid disappointment!

Welcome to this stunning detached located on Wheelers Lane in Birmingham! This property boasts two spacious reception rooms, perfect for entertaining guests or simply relaxing with your family. With five bedrooms and three bathrooms, there is an abundance of space for everyone in the household.

# Wheelers Lane, Kings Heath

- 2 Reception Rooms
- Impressive Kitchen/Diner
- spacious Garden
- Off-Road Parking

- 5 Bedrooms
- Double Glazing
- Locked garage
- Ideal Family Home