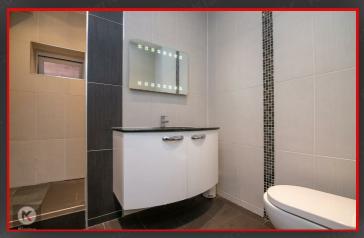

# Bathroom

9'6" x 7'10" (2 90 x 2 40

Privacy double glazed window to side, lino flooring, wall tiles, bathtub with mixer tap, electrical shower unit, wash basin with mixer tap