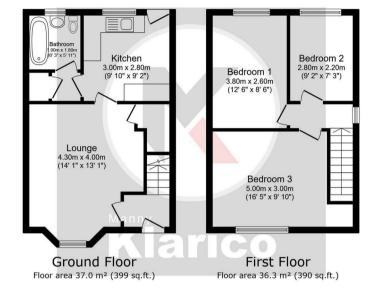

TOTAL: 73.3 m<sup>2</sup> (789 sq.ft.)

This floor plan is for illustrative purposes only. It is not drawn to scale. Any measurements, floor areas (including any total floor area), openings and orientations are approximate. No details are guaranteed, they cannot be relied upon for any purpose and do not form any part of any agreement. No liability is taken for any error, omission o misstatement. A party must rely upon its own inspection(s).

Lounge 4.30 × 4.00 (14'1" × 13'1")

3.00 x 2.80 (9'10" x 9'2")

Bathroom 1.90 x 1.80 (6'2" x 5'10") Bedroom 1 3.80 x 2.60 (12'5" x 8'6")

2.80 x 2.20 (9'2" x 7'2")

Bedroom 3 5.00 × 3.00 (16'4" × 9'10")

Garden