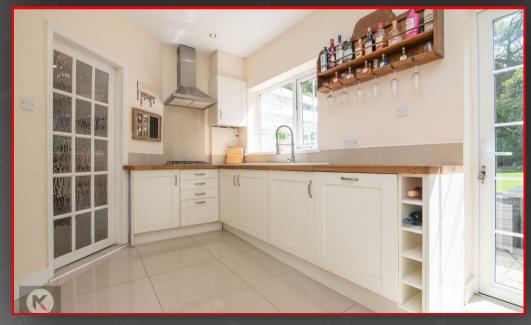

#### Kitcher

## 4.60 x 2.50 (15'1" x 8'2")

Double glazed window and patio doors to rear garden, tiled flooring, ceiling lights, worktop, storage cupboards, drainer sink with mixer tap, plumbing for white goods