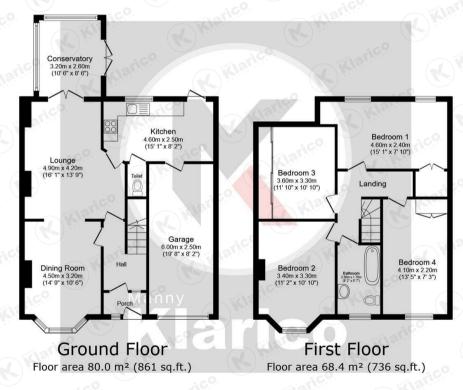

### ining Room

## 4.50 x 3.20 (14'9" x 10'5")

Double glazed window to rear, carpet flooring, ceiling light, coving to ceiling, wall mounted radiator, fire place

#### Lounge

### 4.90 x 4.20 (16'0" x 13'9")

Double glazed bay window to front, carpet flooring, ceiling light, coving to ceiling, wall mounted radiator

#### Concervatory

## 3.20 x 2.60 (10'5" x 8'6")

Double glazed window to rear, ceramic floor, patio door, wall mounted radiator

#### Kitcher

## 4.60 x 2.50 (15'1" x 8'2")

Double glazed window and patio doors to rear garden, tiled flooring, ceiling lights, worktop, storage cupboards, drainer sink with mixer tap, plumbing for white goods

#### Toile

Ceramic floor, toilet

#### Bedroom:

## 4.60 x 2.40 (15'1" x 7'10")

Double glazed window to rear, wood flooring, ceiling light, skirting board, storage, wall mounted radiator

#### Bedroom 2

## 3.40 x 3.30 (11'1" x 10'9")

Double glazed bay window to front, carpet flooring, ceiling light, skirting board, wall mounted radiator

#### Bedroom 3

### 3.60 x 3.30 (11'9" x 10'9")

Double glazed window to rear, carpet flooring, ceiling light, skirting board, storage, wall mounted radiator

#### Redroom /

## 4.10 X 2.20 (13'5" X 7'2")

Double glazed window to front, carpet flooring, ceiling light, skirting board, storage, wall mounted radiator

#### Bathroom

## 2.50 x 1.70 (8'2" x 5'6")

Privacy double glazed window to front, ceramic floor and wall tiling, bath with thermostatic shower, vanity wash unit with mixer tap, toilet, heated towel rail

#### Garage

6.00 x 2.50 (19'8' x 8'2')
Up and over door, ceiling light

TOTAL: 148.3 m<sup>2</sup> (1,597 sq.ft.)

This floor plan is for illustrative purposes only. It is not drawn to scale. Any measurements, floor areas (including any total floor area), openings and orientations are approximate. No details are guaranteed, they cannot be relied upon for any purpose and do not form any part of any agreement. No liability is taken for any error, omission or misstatement. A party must rely upon it so win inspection(s).