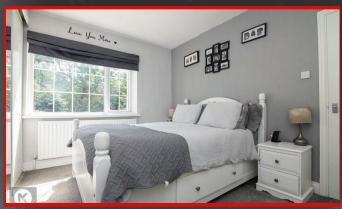

#### Bedroom:

## 4.60 x 2.40 (15'1" x 7'10")

Double glazed window to rear, wood flooring, ceiling light, skirting board, storage, wall mounted radiator

#### Bedroom 2

## 3.40 x 3.30 (11'1" x 10'9")

Double glazed bay window to front, carpet flooring, ceiling light, skirting board, wall mounted radiator

#### Bedroom 3

### 3.60 x 3.30 (11'9" x 10'9")

Double glazed window to rear, carpet flooring, ceiling light, skirting board, storage, wall mounted radiator

#### Redroom /

## 4.10 X 2.20 (13'5" X 7'2")

Double glazed window to front, carpet flooring, ceiling light, skirting board, storage, wall mounted radiator