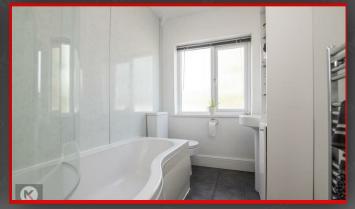

#### Bathroom

## 2.50 x 1.70 (8'2" x 5'6")

Privacy double glazed window to front, ceramic floor and wall tiling, bath with thermostatic shower, vanity wash unit with mixer tap, toilet, heated towel rail