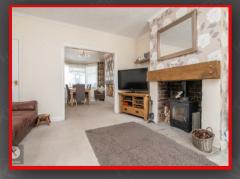

#### Lounge

### 4.90 x 4.20 (16'0" x 13'9")

Double glazed bay window to front, carpet flooring, ceiling light, coving to ceiling, wall mounted radiator