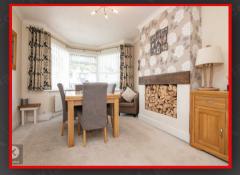

### ining Room

## 4.50 x 3.20 (14'9" x 10'5")

Double glazed window to rear, carpet flooring, ceiling light, coving to ceiling, wall mounted radiator, fire place