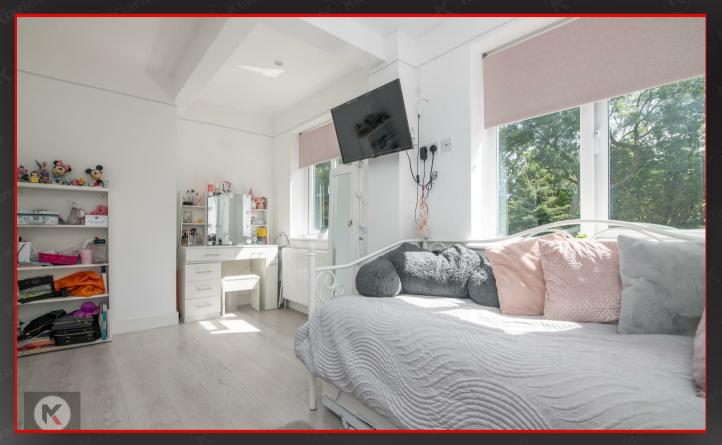

#### Bedroom:

## 4.60 x 2.40 (15'1" x 7'10")

Double glazed window to rear, wood flooring, ceiling light, skirting board, storage, wall mounted radiator