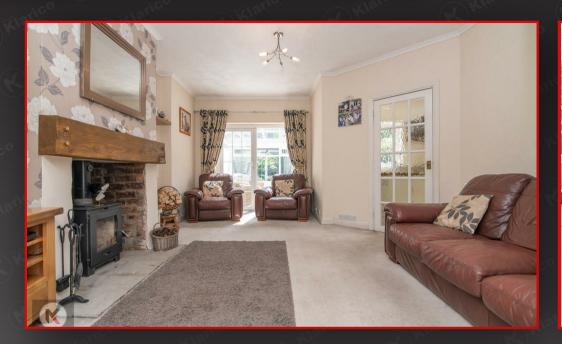

#### Lounge

### 4.90 x 4.20 (16'0" x 13'9")

Double glazed bay window to front, carpet flooring, ceiling light, coving to ceiling, wall mounted radiator