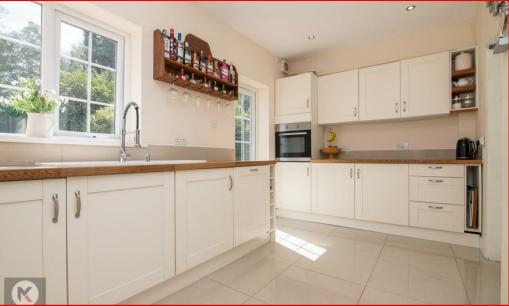

#### Kitcher

## 4.60 x 2.50 (15'1" x 8'2")

Double glazed window and patio doors to rear garden, tiled flooring, ceiling lights, worktop, storage cupboards, drainer sink with mixer tap, plumbing for white goods