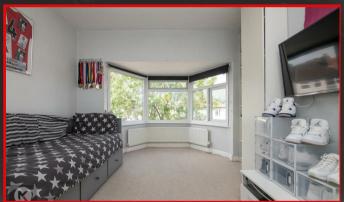

#### Bedroom 2

## 3.40 x 3.30 (11'1" x 10'9")

Double glazed bay window to front, carpet flooring, ceiling light, skirting board, wall mounted radiator