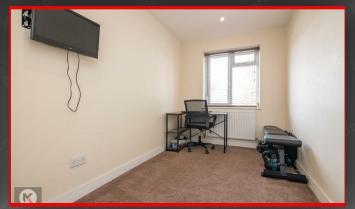

#### Bedroom:

## 4.60 x 2.40 (15'1" x 7'10")

Double glazed window to rear, wood flooring, ceiling light, skirting board, storage, wall mounted radiator

#### Bedroom 2

## 3.40 x 3.30 (11'1" x 10'9")

Double glazed bay window to front, carpet flooring, ceiling light, skirting board, wall mounted radiator

#### Bedroom 3

### 3.60 x 3.30 (11'9" x 10'9")

Double glazed window to rear, carpet flooring, ceiling light, skirting board, storage, wall mounted radiator

#### Redroom /

## 4.10 X 2.20 (13'5" X 7'2")

Double glazed window to front, carpet flooring, ceiling light, skirting board, storage, wall mounted radiator