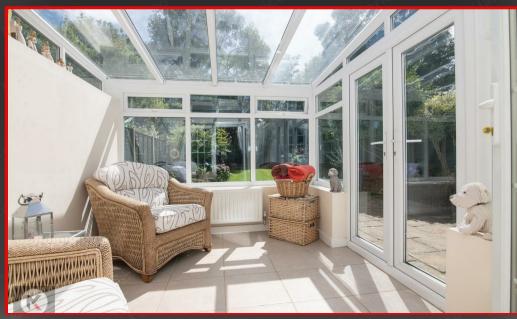

#### Concervatory

## 3.20 x 2.60 (10'5" x 8'6")

Double glazed window to rear, ceramic floor, patio door, wall mounted radiator