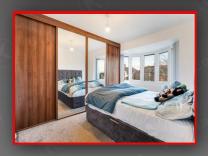

#### Bedroom

14'0' x 10'4' (4.26m x 3.15m)

Double glazed bay window to front, carpet, ceiling light, wall mounted radiator, fitted wardrobes

#### Bedroom 2

14'2" x 10'4" (4,32m x 3.15m)

Double glazed bay window to rear, carpet, ceiling light, wall mounted radiator, fitted wardrobes

#### Bedroom 3

14'10" x 7'3" (4.52m x 2.20m)

Double glazed window to front, wall mounted radiator, ceiling light, carpet, access to walk-in wardrobe