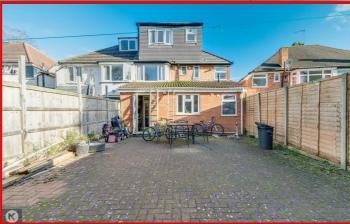

The ground floor briefly comprises of 3 reception rooms, a separate dining room, a utility room and large kitchen as part of the ground floor extensions. The first floor provides 3 spacious bedrooms along with a family bathroom. The second floor provides 2 spacious bedrooms along with a stunning shower room as part of the dormer loft conversion. This property features an impressive rear garden with laid lawn and provides off-road parking to the front of the property.

#### Rear Garder

### **Directions**

Patio, laid lawn, fence panels to boundaries