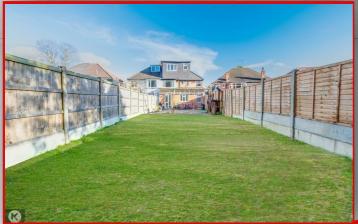

The ground floor briefly comprises of 3 reception rooms, a separate dining room, a utility room and large kitchen as part of the ground floor extensions. The first floor provides 3 spacious bedrooms along with a family bathroom. The second floor provides 2 spacious bedrooms along with a stunning shower room as part of the dormer loft conversion. This property features an impressive rear garden with laid lawn and provides off-road parking to the front of the property.

#### Rear Garder

### **Directions**

Patio, laid lawn, fence panels to boundaries