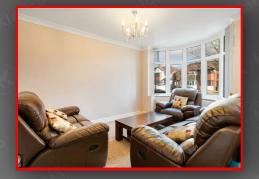

### **Family Room**

13'11" x 10'0" (4.24m x 3.04m)

Double glazed bay window to front, ceiling light, coving to ceiling, wall mounted radiator, carpet

#### **Living Room**

13'6" x 10'0" (4.12m x 3.04m)

Double glazed bay window to rear, carpet, ceiling and wall lights, coving to ceiling, wall mounted radiator

#### Sitting Room

17'11" x 7'7" (5.45m x 2.31m) Double glazed window to front, carpet, ceiling light, wall mounted radiator