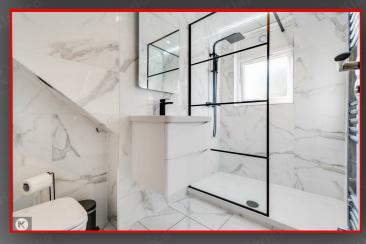

#### **Shower Room**

8'11" x 4'11" (2.72m x 1.49m)
Privacy double glazed window to rear, tiled flooring, wall tiles, walk in shower cubicle with thermostatic shower unit, vanity wash unit with mixer tap, toilet with douche kit.