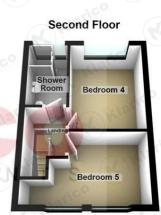

#### Bedroom 4

10'5" x 10'6" (3.17m x 3.21m)

Double glazed window to rear, carpet, ceiling light, wall mounted radiator

#### Bedroom 5

7'7" x 13'1" (2.30m x 4.00m) Two Velux windows, carpet, ceiling light, wall mounted radiator

#### **Shower Room**

8'11" x 4'11" (2.72m x 1.49m)
Privacy double glazed window to rear, tiled flooring, wall tiles, walk in shower cubicle with thermostatic shower unit, vanity wash unit with mixer tap, toilet with douche kit.