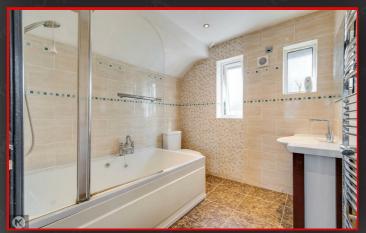

#### **Bathroom**

8'4" x 7'10" (2.54m x 2.40m)
Privacy double glazed windows to rear,
bath with shower unit, vanity wash unit with
mixer tap, heated towel rail, floor and wall
tiling, toilet, ceiling downlights

#### **Shower Room**

8'11" x 4'11" (2.72m x 1.49m)
Privacy double glazed window to rear, tiled flooring, wall tiles, walk in shower cubicle with thermostatic shower unit, vanity wash unit with mixer tap, toilet with douche kit.