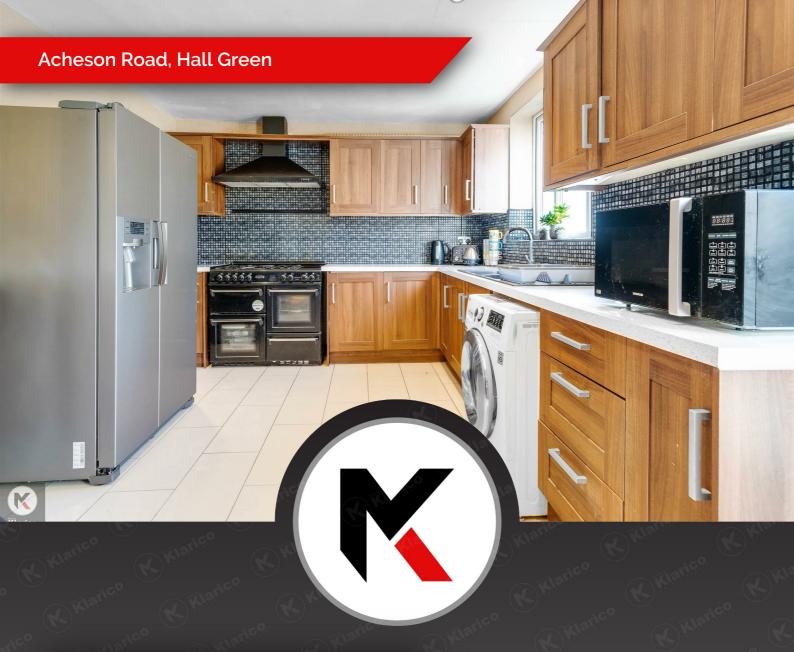

#### Kitchen

11'6' x 15'9' (3.51m x 4.79m)

Double glazed window to rear, tiled flooring, ceiling downlights, worktop, storage cupboards, drainer sink with mixer tap, plumbing for white goods

- 5 Bedrooms
- Seperate Dining Room
- Separate Utility Room
- Side Two Storey Extension
- Immaculate Property