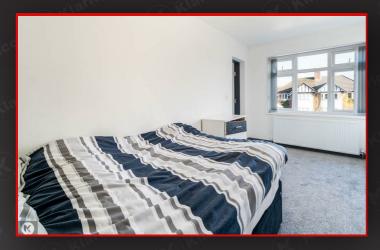

#### Bedroom 3

14'10" x 7'3" (4.52m x 2.20m)

Double glazed window to front, wall mounted radiator, ceiling light, carpet, access to walk-in wardrobe

#### Walk-in Wardrobe

9'0" x 3'9" (2.74m x 1.14m) Addition to bedroom 3, double glazed window to rear, ceiling light, carpet