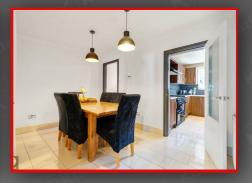

#### **Dining Room**

8'6" x 12'5" (2.59m x 3.79m) Tiled flooring, ceiling lights, wall mounted radiator, coving to ceiling