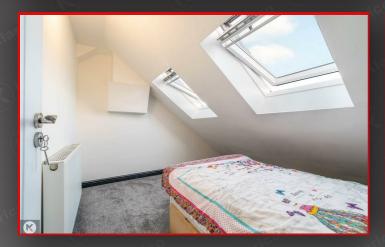

#### Bedroom 5

7'7" x 13'1" (2.30m x 4.00m) Two Velux windows, carpet, ceiling light, wall mounted radiator