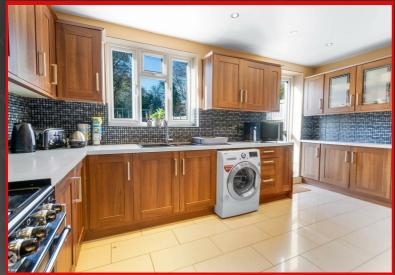

#### Kitchen

11'6' x 15'9' (3.51m x 4.79m)

Double glazed window to rear, tiled flooring, ceiling downlights, worktop, storage cupboards, drainer sink with mixer tap, plumbing for white goods

- 5 Bedrooms
- Seperate Dining Room
- Separate Utility Room
- Side Two Storey Extension
- Immaculate Property