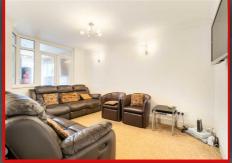

#### Sitting Room

17'11" x 7'7" (5.45m x 2.31m) Double glazed window to front, carpet, ceiling light, wall mounted radiator