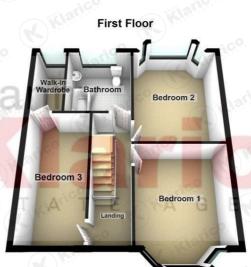

The ground floor briefly comprises of 3 reception rooms, a separate dining room, a utility room and large kitchen as part of the ground floor extensions. The first floor provides 3 spacious bedrooms along with a family bathroom. The second floor provides 2 spacious bedrooms along with a stunning shower room as part of the dormer loft conversion. This property features an impressive rear garden with laid lawn and provides off-road parking to the front of the property.

#### Bedroom

14'0' x 10'4' (4.26m x 3.15m)

Double glazed bay window to front, carpet, ceiling light, wall mounted radiator, fitted wardrobes

#### Bedroom 2

14'2" x 10'4" (4,32m x 3.15m)

Double glazed bay window to rear, carpet, ceiling light, wall mounted radiator, fitted wardrobes

#### Bedroom 3

14'10" x 7'3" (4.52m x 2.20m)

Double glazed window to front, wall mounted radiator, ceiling light, carpet, access to walk-in wardrobe

#### **Bathroom**

8'4" x 7'10" (2.54m x 2.40m)
Privacy double glazed windows to rear,
bath with shower unit, vanity wash unit with
mixer tap, heated towel rail, floor and wall
tiling, toilet, ceiling downlights

#### Walk-in Wardrobe

9'0" x 3'9" (2.74m x 1.14m) Addition to bedroom 3, double glazed window to rear, ceiling light, carpet