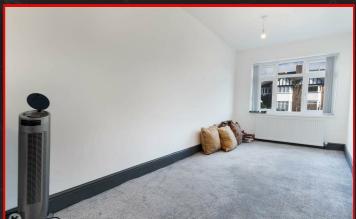

#### Bedroom 4

10'5" x 10'6" (3.17m x 3.21m)

Double glazed window to rear, carpet, ceiling light, wall mounted radiator

#### Bedroom 5

7'7" x 13'1" (2.30m x 4.00m) Two Velux windows, carpet, ceiling light, wall mounted radiator