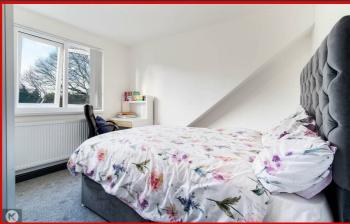

#### Bedroom

14'0' x 10'4' (4.26m x 3.15m)

Double glazed bay window to front, carpet, ceiling light, wall mounted radiator, fitted wardrobes

#### Bedroom 2

14'2" x 10'4" (4,32m x 3.15m)

Double glazed bay window to rear, carpet, ceiling light, wall mounted radiator, fitted wardrobes

#### Bedroom 3

14'10" x 7'3" (4.52m x 2.20m)

Double glazed window to front, wall mounted radiator, ceiling light, carpet, access to walk-in wardrobe

#### Bedroom 4

10'5" x 10'6" (3.17m x 3.21m)

Double glazed window to rear, carpet, ceiling light, wall mounted radiator