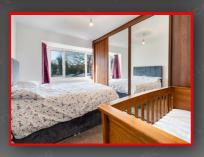

#### Bedroom

14'0' x 10'4' (4.26m x 3.15m)

Double glazed bay window to front, carpet, ceiling light, wall mounted radiator, fitted wardrobes

#### Bedroom 2

14'2" x 10'4" (4,32m x 3.15m)

Double glazed bay window to rear, carpet, ceiling light, wall mounted radiator, fitted wardrobes