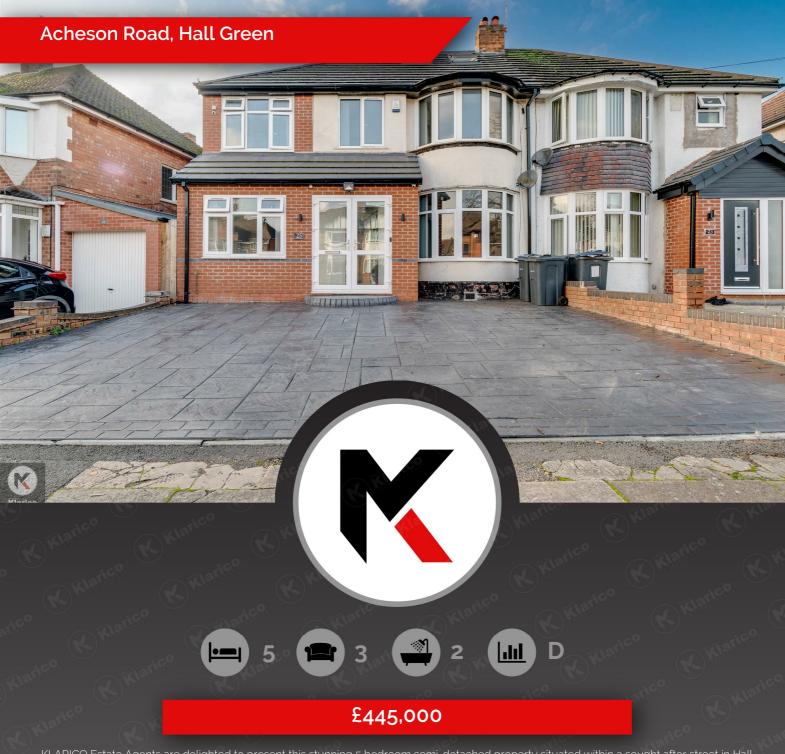

KLARICO Estate Agents are delighted to present this stunning 5 bedroom semi-detached property situated within a sought after street in Hall Green, Birmingham. Features an impressive rear and side extension along with a loft conversion. A must view!

The ground floor briefly comprises of 3 reception rooms, a separate dining room, a utility room and large kitchen as part of the ground floor extensions. The first floor provides 3 spacious bedrooms along with a family bathroom. The second floor provides 2 spacious bedrooms along with a stunning shower room as part of the dormer loft conversion. This property features an impressive rear garden with laid lawn and provides off-road parking to the front of the property.

### Acheson Road, Hall Green

- Semi-Detached
- 3 Reception Rooms
- Seperate Kitchen
- Rear Extension
- Loft Conversion