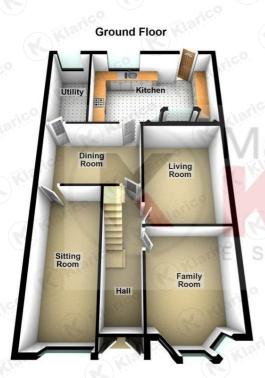

The ground floor briefly comprises of 3 reception rooms, a separate dining room, a utility room and large kitchen as part of the ground floor extensions. The first floor provides 3 spacious bedrooms along with a family bathroom. The second floor provides 2 spacious bedrooms along with a stunning shower room as part of the dormer loft conversion. This property features an impressive rear garden with laid lawn and provides off-road parking to the front of the property.

### **Family Room**

13'11" x 10'0" (4.24m x 3.04m)

Double glazed bay window to front, ceiling light, coving to ceiling, wall mounted radiator, carpet

#### **Living Room**

13'6" x 10'0" (4.12m x 3.04m)

Double glazed bay window to rear, carpet, ceiling and wall lights, coving to ceiling, wall mounted radiator

#### **Dining Room**

8'6" x 12'5" (2.59m x 3.79m) Tiled flooring, ceiling lights, wall mounted radiator, coving to ceiling

#### Sitting Room

17'11" x 7'7" (5.45m x 2.31m) Double glazed window to front, carpet, ceiling light, wall mounted radiator

#### Kitchen

11'6' x 15'9' (3.51m x 4.79m)

Double glazed window to rear, tiled flooring, ceiling downlights, worktop, storage cupboards, drainer sink with mixer tap, plumbing for white goods

- 5 Bedrooms
- Seperate Dining Room
- Separate Utility Room
- Side Two Storey Extension
- Immaculate Property

#### Utility

11'6" x 5'3" (3.51m x 1.60m)

Double glazed window to rear, tiles flooring, ceiling light