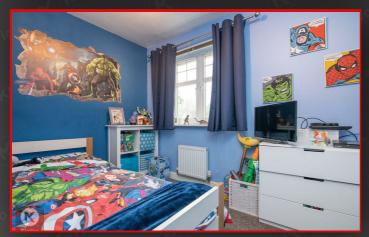

#### Bedroom 1

10'9" x 9'10" (3.30m x 3.00m)

Double glazed window to rear, carpet, ceiling light, wall mounted radiator

#### Bedroom 2

12'5" x g'6" (3.80m x 2.90m)

Double glazed window to front, carpet, ceiling light, wall mounted radiator

#### Bedroom 4

10'9" x 9'10" (3.30m x 3.00m)

Double glazed window to front, carpet, ceiling light, wall mounted radiator