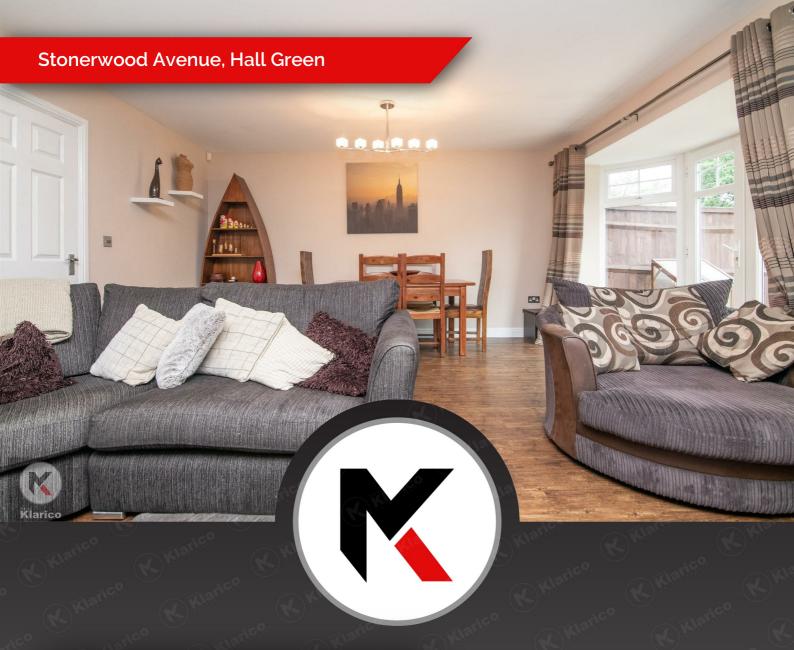

Welcome to Stonerwood Avenue, Hall Green - a charming semi-detached house that exudes elegance and comfort. This well-presented property boasts a spacious first floor landing, perfect for creating a cosy reading nook or a mini art gallery.

#### Lounge/Dining Room

18'8" x 14'9" (5.70m x 4.50m) Spacious living space with wood flooring, ceiling lights, double glazed windows and bay with patio doors to rear garden. Wall mounted radiator