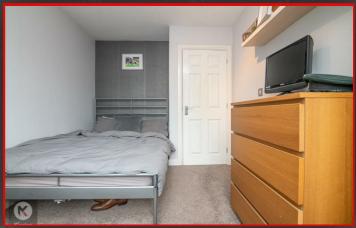

#### Bedroom 1

10'9" x 9'10" (3.30m x 3.00m)

Double glazed window to rear, carpet, ceiling light, wall mounted radiator

#### Bedroom 2

12'5" x g'6" (3.80m x 2.90m)

Double glazed window to front, carpet, ceiling light, wall mounted radiator

#### Bedroom :

11'9" x 8'6" (3.60m x 2.60m)

Double glazed window to rear, carpet, ceiling light, wall mounted radiator

#### Bedroom 4

10'9" x 9'10" (3.30m x 3.00m)

Double glazed window to front, carpet, ceiling light, wall mounted radiator