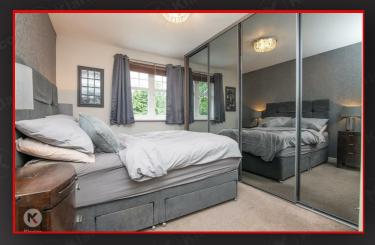

#### Bedroom 1

10'9" x 9'10" (3.30m x 3.00m)

Double glazed window to rear, carpet, ceiling light, wall mounted radiator

#### Bedroom 2

12'5" x g'6" (3.80m x 2.90m)

Double glazed window to front, carpet, ceiling light, wall mounted radiator

#### Bedroom 4

10'9" x 9'10" (3.30m x 3.00m)

Double glazed window to front, carpet, ceiling light, wall mounted radiator