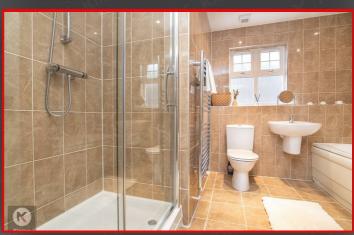

#### En-Suite

7'2" x 4'11" (2.20m x 1.50m)

Shower enclosure with thermostatic shower unit, privacy double glazed window to side, floating sink with mixer tap, integrated toilet, heated towel rail,m wall and floor tiles, ceiling light

#### Shower Room

7'2" x 6'6" (2.20m x 2.00m)

Privacy double glazed window to side,
double shower enclosure with
thermostatic shower unit, floating sink with
mixer tap, toilet, heated towel rail, bath