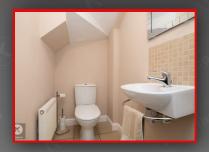

#### W/C

Ground floor guest W.C, toilet, floating sink with mixer tap, wall mounted radiator, tiled flooring