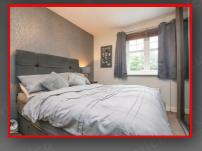

#### Bedroom 1

10'9" x 9'10" (3.30m x 3.00m)

Double glazed window to rear, carpet, ceiling light, wall mounted radiator

#### Bedroom 2

12'5" x g'6" (3.80m x 2.90m)

Double glazed window to front, carpet, ceiling light, wall mounted radiator

#### Bedroom 4

10'9" x 9'10" (3.30m x 3.00m)

Double glazed window to front, carpet, ceiling light, wall mounted radiator