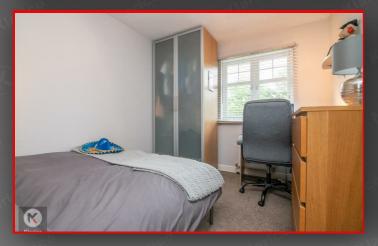

#### Bedroom 1

10'9" x 9'10" (3.30m x 3.00m)

Double glazed window to rear, carpet, ceiling light, wall mounted radiator

#### Bedroom 2

12'5" x g'6" (3.80m x 2.90m)

Double glazed window to front, carpet, ceiling light, wall mounted radiator

#### Bedroom :

11'9" x 8'6" (3.60m x 2.60m)

Double glazed window to rear, carpet, ceiling light, wall mounted radiator

#### Bedroom 4

10'9" x 9'10" (3.30m x 3.00m)

Double glazed window to front, carpet, ceiling light, wall mounted radiator