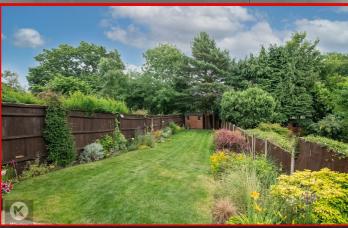

ow to front, carpet, ceiling light, wall mounted radiator

#### Bedroom :

11'9" x 8'6" (3.60m x 2.60m)

Double glazed window to rear, carpet, ceiling light, wall mounted radiator

#### Bedroom 4

10'9" x 9'10" (3.30m x 3.00m)

Double glazed window to front, carpet, ceiling light, wall mounted radiator

#### Shower Room

7'2" x 6'6" (2.20m x 2.00m)

Privacy double glazed window to side,
double shower enclosure with
thermostatic shower unit, floating sink with
mixer tap, toilet, heated towel rail, bath

#### Rear Garder

Patio, laid lawn, fence panels to boundaries

#### Garage

17'8'  $\times$  8'6' (5.40m  $\times$  2.60m) Spacious garage with up and over door, ceiling light

**Directions** 











# Stonerwood Avenue, Hall Green

















## Stonerwood Avenue, Hall Green













TOTAL: 119.4 m<sup>2</sup> (1,285 sq.ft.)

This floor plan is for illustrative purposes only. It is not drawn to scale. Any measurements, floor areas (including any total floor area), openings and orientations are approximate. No details are guaranteed, they cannot be relied upon for any purpose and do not form any part of any agreement. No liability is taken for any error, omission or misstatement. A party must rely upon its own inspection(s).



176 Highfield Road Hall Green Birmingham West Midlands B28 0HT

0121 777 7211 www.mannyklarico.co.uk