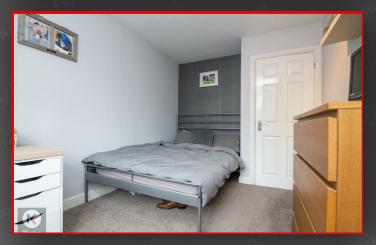

#### Bedroom 1

10'9" x 9'10" (3.30m x 3.00m)

Double glazed window to rear, carpet, ceiling light, wall mounted radiator

#### Bedroom 2

12'5" x g'6" (3.80m x 2.90m)

Double glazed window to front, carpet, ceiling light, wall mounted radiator

#### Bedroom :

11'9" x 8'6" (3.60m x 2.60m)

Double glazed window to rear, carpet, ceiling light, wall mounted radiator

#### Bedroom 4

10'9" x 9'10" (3.30m x 3.00m)

Double glazed window to front, carpet, ceiling light, wall mounted radiator