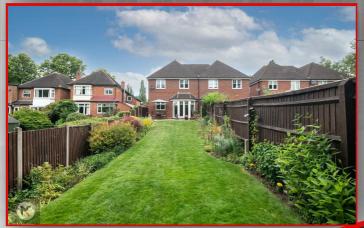

ndow to front, carpet, ceiling light, wall mounted radiator

#### Bedroom :

11'9" x 8'6" (3.60m x 2.60m)

Double glazed window to rear, carpet, ceiling light, wall mounted radiator

#### Bedroom 4

10'9" x 9'10" (3.30m x 3.00m)

Double glazed window to front, carpet, ceiling light, wall mounted radiator

#### Shower Room

7'2" x 6'6" (2.20m x 2.00m)

Privacy double glazed window to side,
double shower enclosure with
thermostatic shower unit, floating sink with
mixer tap, toilet, heated towel rail, bath

#### Rear Garder

Patio, laid lawn, fence panels to boundaries

#### Garage

17'8'  $\times$  8'6' (5.40m  $\times$  2.60m) Spacious garage with up and over door, ceiling light

**Directions** 











# Stonerwood Avenue, Hall Green

















## Stonerwood Avenue, Hall Green













TOTAL: 119.4 m<sup>2</sup> (1,285 sq.ft.)

This floor plan is for illustrative purposes only. It is not drawn to scale. Any measurements, floor areas (including any total floor area), openings and orientations are approximate. No details are guaranteed, they cannot be relied upon for any purpose and do not form any part of any agreement. No liability is taken for any error, omission or misstatement. A party must rely upon its own inspection(s).



176 Highfield Road Hall Green Birmingham West Midlands B28 0HT

0121 777 7211 www.mannyklarico.co.uk