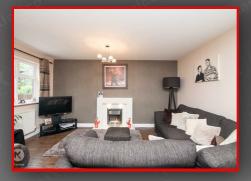

#### Lounge/Dining Room

18'8" x 14'9" (5.70m x 4.50m) Spacious living space with wood flooring, ceiling lights, double glazed windows and bay with patio doors to rear garden. Wall mounted radiator