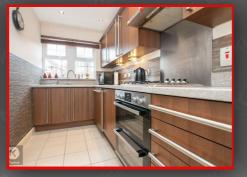

#### Kitchen

13'1' x 5'10' (4.00m x 1.80m)

Double glazed window to front, tiled flooring, wall mounted radiator, worktop, storage cupboards, drainer sink with mixer tap, ceiling light, integrated gas cooker with oven and extractor