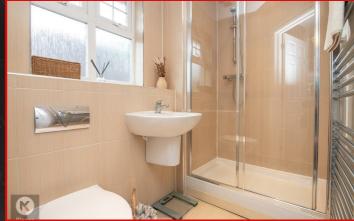

#### En-Suite

7'2" x 4'11" (2.20m x 1.50m)

Shower enclosure with thermostatic shower unit, privacy double glazed window to side, floating sink with mixer tap, integrated toilet, heated towel rail,m wall and floor tiles, ceiling light

#### Shower Room

7'2" x 6'6" (2.20m x 2.00m)

Privacy double glazed window to side,
double shower enclosure with
thermostatic shower unit, floating sink with
mixer tap, toilet, heated towel rail, bath