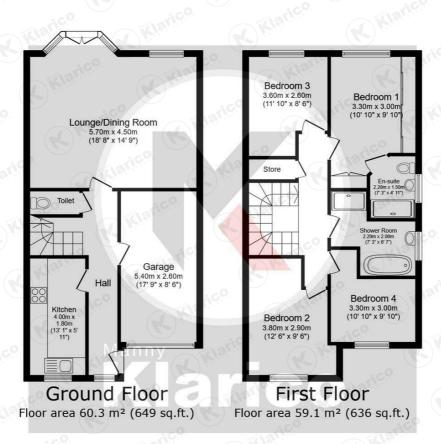

#### Kitchen

13'1' x 5'10' (4.00m x 1.80m)

Double glazed window to front, tiled flooring, wall mounted radiator, worktop, storage cupboards, drainer sink with mixer tap, ceiling light, integrated gas cooker with oven and extractor

#### Lounge/Dining Room

18'8" x 14'9" (5.70m x 4.50m) Spacious living space with wood flooring, ceiling lights, double glazed windows and bay with patio doors to rear garden. Wall mounted radiator

#### W/C

Ground floor guest W.C, toilet, floating sink with mixer tap, wall mounted radiator, tiled flooring

#### Bedroom 1

10'9" x 9'10" (3.30m x 3.00m)

Double glazed window to rear, carpet, ceiling light, wall mounted radiator

#### En-Suite

7'2" x 4'11" (2.20m x 1.50m)

Shower enclosure with thermostatic shower unit, privacy double glazed window to side, floating sink with mixer tap, integrated toilet, heated towel rail,m wall and floor tiles, ceiling light

#### Bedroom 2

12'5" x g'6" (3.80m x 2.90m)

Double glazed window to front, carpet, ceiling light, wall mounted radiator

#### Bedroom :

11'9" x 8'6" (3.60m x 2.60m)

Double glazed window to rear, carpet, ceiling light, wall mounted radiator

#### Bedroom 4

10'9" x 9'10" (3.30m x 3.00m)

Double glazed window to front, carpet, ceiling light, wall mounted radiator

#### Shower Room

7'2" x 6'6" (2.20m x 2.00m)

Privacy double glazed window to side,
double shower enclosure with
thermostatic shower unit, floating sink with
mixer tap, toilet, heated towel rail, bath

#### Garage

17'8'  $\times$  8'6' (5.40m  $\times$  2.60m) Spacious garage with up and over door, ceiling light

**Directions** 

## Stonerwood Avenue, Hall Green

TOTAL: 119.4 m<sup>2</sup> (1,285 sq.ft.)

This floor plan is for illustrative purposes only. It is not drawn to scale. Any measurements, floor areas (including any total floor area), openings and orientations are approximate. No details are guaranteed, they cannot be relied upon for any purpose and do not form any part of any agreement. No liability is taken for any error, omission or misstatement. A party must rely upon its own inspection(s).