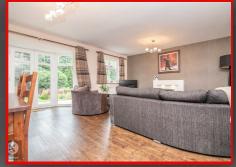

#### Lounge/Dining Room

18'8" x 14'9" (5.70m x 4.50m) Spacious living space with wood flooring, ceiling lights, double glazed windows and bay with patio doors to rear garden. Wall mounted radiator