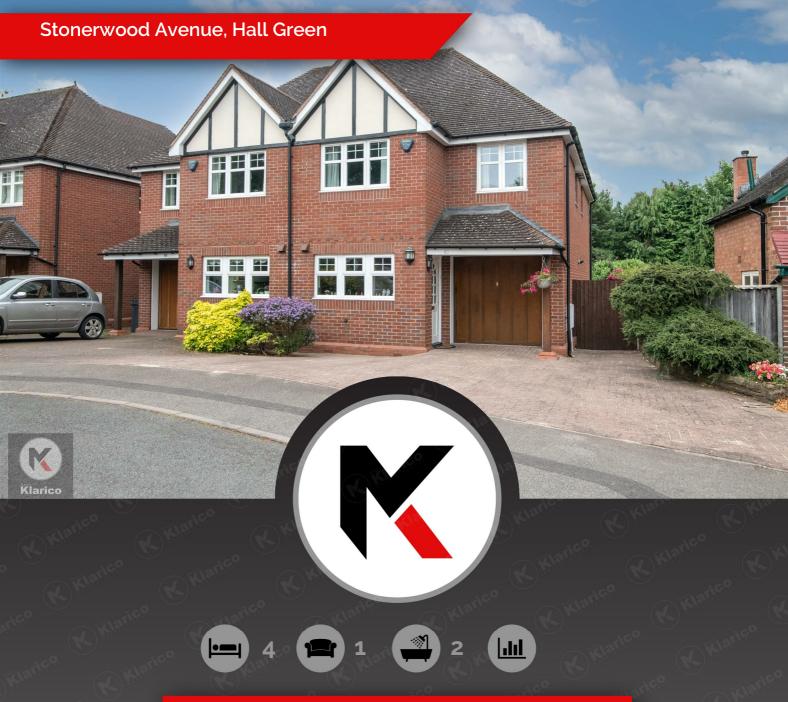

# Offers Over £435,000

KLARICO Estate Agents are delighted to present this stunning 4 bedroom semi-detached property located within a sought after street in Hall Green, Birmingham. Original 4 bedroom property. Off-road parking along with a garage.

Welcome to Stonerwood Avenue, Hall Green - a charming semi-detached house that exudes elegance and comfort. This well-presented property boasts a spacious first floor landing, perfect for creating a cosy reading nook or a mini art gallery.

### Stonerwood Avenue, Hall Green

- Semi-Detached
- Garage
- Well Presented
- Gas Central Heating
- Stunning Rear Garden

- Original 4 bedrooms
- Off-Road Parking
- UPVC Double Glazing
- Ideal Family Home