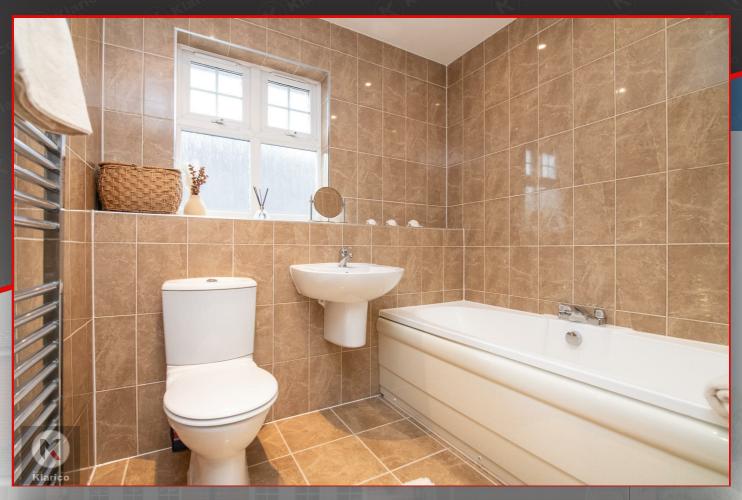

#### Shower Room

7'2" x 6'6" (2.20m x 2.00m)

Privacy double glazed window to side,
double shower enclosure with
thermostatic shower unit, floating sink with
mixer tap, toilet, heated towel rail, bath