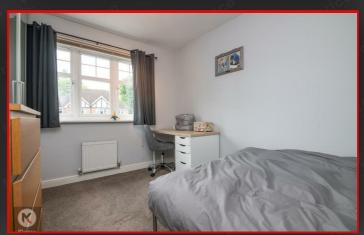

#### Bedroom 4

10'9" x 9'10" (3.30m x 3.00m)

Double glazed window to front, carpet, ceiling light, wall mounted radiator