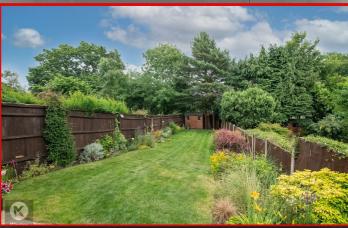

)

Double glazed window to front, carpet, ceiling light, wall mounted radiator

#### Bedroom :

11'9" x 8'6" (3.60m x 2.60m)

Double glazed window to rear, carpet, ceiling light, wall mounted radiator

## Bedroom 4

10'9" x 9'10" (3.30m x 3.00m)

Double glazed window to front, carpet, ceiling light, wall mounted radiator

#### Shower Roon

7'2" x 6'6" (2.20m x 2.00m)

Privacy double glazed window to side, double shower enclosure with thermostatic shower unit, floating sink with mixer tap, toilet, heated towel rail, bath

#### Rear Garder

Patio, laid lawn, fence panels to boundaries

#### Garage

17'8" x 8'6" (5.40m x 2.60m) Spacious garage with up and over door, ceiling light

**Directions** 











# Stonerwood Avenue, Hall Green

















# Stonerwood Avenue, Hall Green













TOTAL: 119.4 m<sup>2</sup> (1,285 sq.ft.)

This floor plan is for illustrative purposes only. It is not drawn to scale. Any measurements, floor areas (including any total floor area), openings and orientations are approximate. No details are guaranteed, they cannot be relied upon for any purpose and do not form any part of any agreement. No liability is taken for any error, omission or misstatement. A party must rely upon its own inspection(s).



176 Highfield Road Hall Green Birmingham West Midlands B28 0HT

0121 777 7211 www.mannyklarico.co.uk