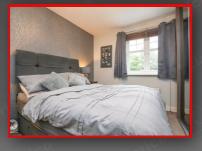

## Bedroom 1

10'9" x 9'10" (3.30m x 3.00m)

Double glazed window to rear, carpet, ceiling light, wall mounted radiator

#### Bedroom 2

12'5" x g'6" (3.80m x 2.90m)

Double glazed window to front, carpet, ceiling light, wall mounted radiator

## Bedroom 4

10'9" x 9'10" (3.30m x 3.00m)

Double glazed window to front, carpet, ceiling light, wall mounted radiator