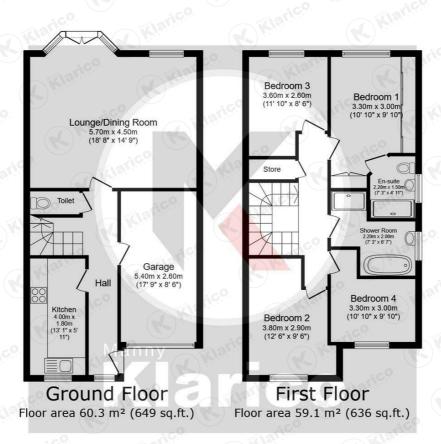

# Kitchen

13'1' x 5'10' (4.00m x 1.80m)

Double glazed window to front, tiled flooring, wall mounted radiator, worktop, storage cupboards, drainer sink with mixer tap, ceiling light, integrated gas cooker with oven and extractor

#### Lounge/Dining Room

18'8" x 14'9" (5.70m x 4.50m) Spacious living space with wood flooring, ceiling lights, double glazed windows and bay with patio doors to rear garden. Wall mounted radiator

## w.c

Ground floor guest W.C, toilet, floating sink with mixer tap, wall mounted radiator, tiled flooring

## Bedroom 1

10'9" x 9'10" (3.30m x 3.00m)

Double glazed window to rear, carpet, ceiling light, wall mounted radiator

#### En-Suite

7'2" x 4'11" (2.20m x 1.50m)

Shower enclosure with thermostatic shower unit, privacy double glazed window to side, floating sink with mixer tap, integrated toilet, heated towel rail,m wall and floor tiles, ceiling light

#### Bedroom 2

12'5" x g'6" (3.80m x 2.90m)

Double glazed window to front, carpet, ceiling light, wall mounted radiator

#### Bedroom :

11'9" x 8'6" (3.60m x 2.60m)

Double glazed window to rear, carpet, ceiling light, wall mounted radiator

## Bedroom 4

10'9" x 9'10" (3.30m x 3.00m)

Double glazed window to front, carpet, ceiling light, wall mounted radiator

#### Shower Roon

7'2" x 6'6" (2.20m x 2.00m)

Privacy double glazed window to side, double shower enclosure with thermostatic shower unit, floating sink with mixer tap, toilet, heated towel rail, bath

#### Garage

17'8" x 8'6" (5.40m x 2.60m) Spacious garage with up and over door, ceiling light

**Directions** 

# Stonerwood Avenue, Hall Green

TOTAL: 119.4 m<sup>2</sup> (1,285 sq.ft.)

This floor plan is for illustrative purposes only. It is not drawn to scale. Any measurements, floor areas (including any total floor area), openings and orientations are approximate. No details are guaranteed, they cannot be relied upon for any purpose and do not form any part of any agreement. No liability is taken for any error, omission or misstatement. A party must rely upon its own inspection(s).