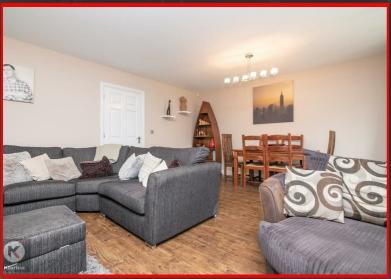

#### Lounge/Dining Room

18'8" x 14'9" (5.70m x 4.50m) Spacious living space with wood flooring, ceiling lights, double glazed windows and bay with patio doors to rear garden. Wall mounted radiator