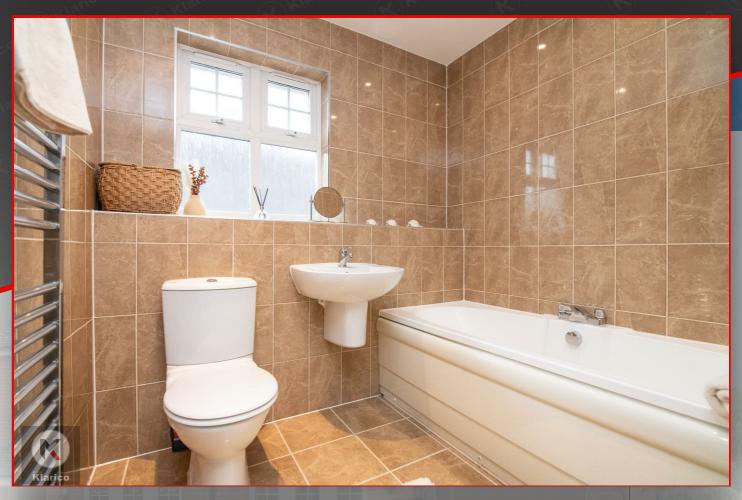

## w.c

Ground floor guest W.C, toilet, floating sink with mixer tap, wall mounted radiator, tiled flooring

## Bedroom 1

10'9" x 9'10" (3.30m x 3.00m)

Double glazed window to rear, carpet, ceiling light, wall mounted radiator