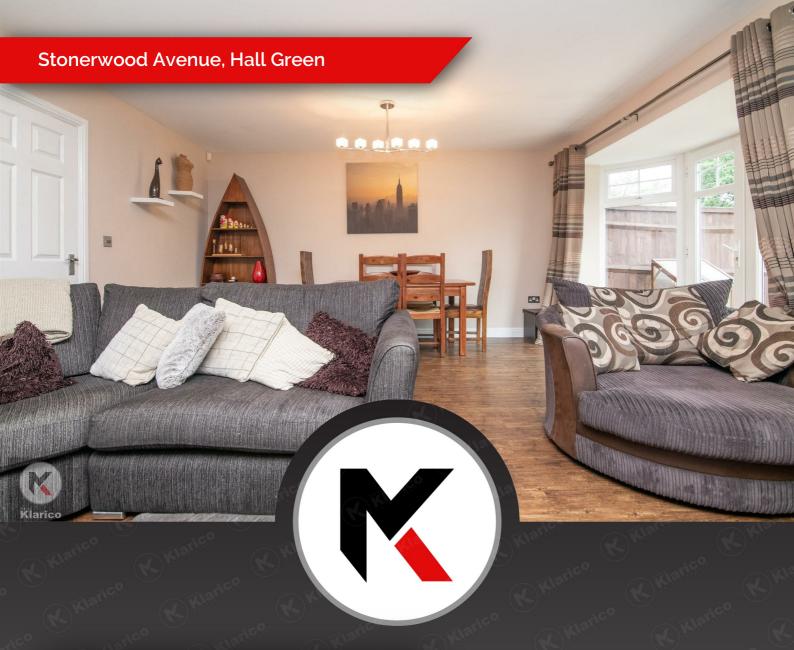

#### Lounge/Dining Room

18'8" x 14'9" (5.70m x 4.50m) Spacious living space with wood flooring, ceiling lights, double glazed windows and bay with patio doors to rear garden. Wall mounted radiator