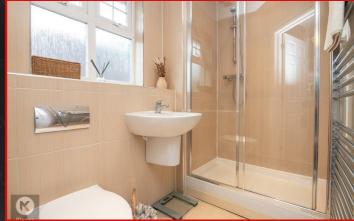

#### Shower Roon

7'2" x 6'6" (2.20m x 2.00m)

Privacy double glazed window to side, double shower enclosure with thermostatic shower unit, floating sink with mixer tap, toilet, heated towel rail, bath