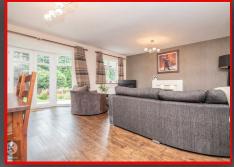

#### Lounge/Dining Room

18'8" x 14'9" (5.70m x 4.50m) Spacious living space with wood flooring, ceiling lights, double glazed windows and bay with patio doors to rear garden. Wall mounted radiator