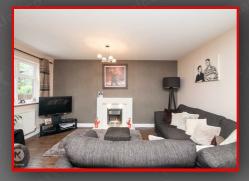

#### Lounge/Dining Room

18'8" x 14'9" (5.70m x 4.50m) Spacious living space with wood flooring, ceiling lights, double glazed windows and bay with patio doors to rear garden. Wall mounted radiator