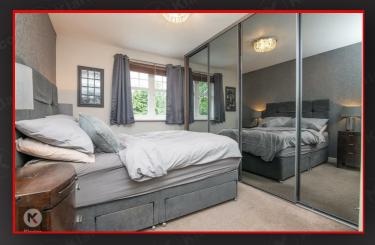

## Bedroom 1

10'9" x 9'10" (3.30m x 3.00m)

Double glazed window to rear, carpet, ceiling light, wall mounted radiator

#### Bedroom 2

12'5" x g'6" (3.80m x 2.90m)

Double glazed window to front, carpet, ceiling light, wall mounted radiator

## Bedroom 4

10'9" x 9'10" (3.30m x 3.00m)

Double glazed window to front, carpet, ceiling light, wall mounted radiator