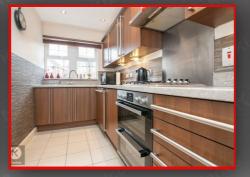

# Kitchen

13'1' x 5'10' (4.00m x 1.80m)

Double glazed window to front, tiled flooring, wall mounted radiator, worktop, storage cupboards, drainer sink with mixer tap, ceiling light, integrated gas cooker with oven and extractor