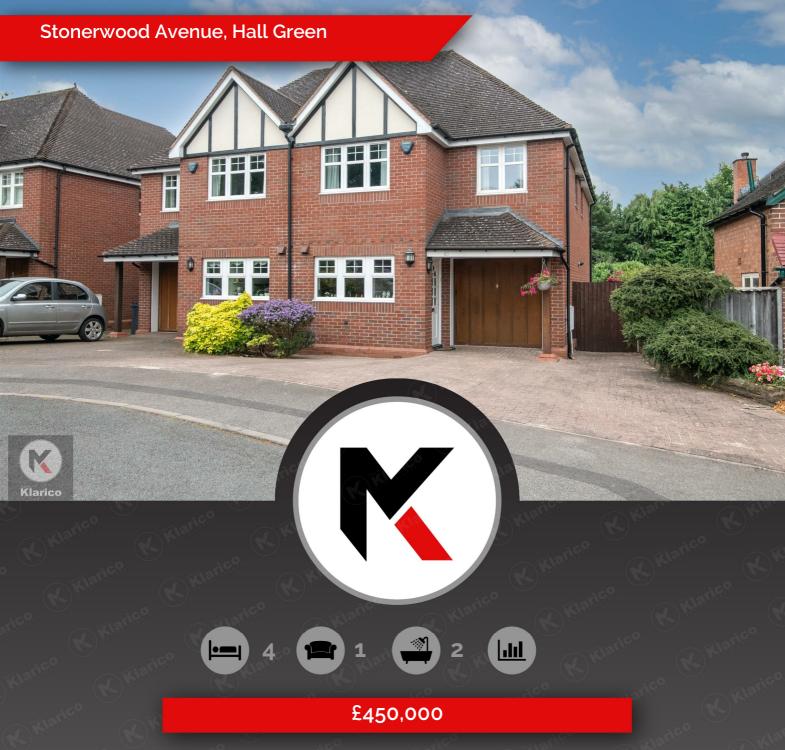

KLARICO Estate Agents are delighted to present this stunning 4 bedroom semi-detached property located within a sought after street in Hall Green, Birmingham. Original 4 bedroom property. Off-road parking along with a garage.

Welcome to Stonerwood Avenue, Hall Green - a charming semi-detached house that exudes elegance and comfort. This well-presented property boasts a spacious first floor landing, perfect for creating a cosy reading nook or a mini art gallery.

# Stonerwood Avenue, Hall Green

- Semi-Detached
- Garage
- Well Presented
- Gas Central Heating
- Stunning Rear Garden

- Original 4 bedrooms
- Off-Road Parking
- UPVC Double Glazing
- Ideal Family Home