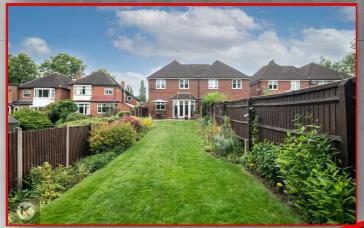

0m)

Double glazed window to front, carpet, ceiling light, wall mounted radiator

#### Bedroom :

11'9" x 8'6" (3.60m x 2.60m)

Double glazed window to rear, carpet, ceiling light, wall mounted radiator

## Bedroom 4

10'9" x 9'10" (3.30m x 3.00m)

Double glazed window to front, carpet, ceiling light, wall mounted radiator

#### Shower Roon

7'2" x 6'6" (2.20m x 2.00m)

Privacy double glazed window to side, double shower enclosure with thermostatic shower unit, floating sink with mixer tap, toilet, heated towel rail, bath

#### Rear Garder

Patio, laid lawn, fence panels to boundaries

#### Garage

17'8" x 8'6" (5.40m x 2.60m) Spacious garage with up and over door, ceiling light

**Directions** 











# Stonerwood Avenue, Hall Green

















# Stonerwood Avenue, Hall Green













TOTAL: 119.4 m<sup>2</sup> (1,285 sq.ft.)

This floor plan is for illustrative purposes only. It is not drawn to scale. Any measurements, floor areas (including any total floor area), openings and orientations are approximate. No details are guaranteed, they cannot be relied upon for any purpose and do not form any part of any agreement. No liability is taken for any error, omission or misstatement. A party must rely upon its own inspection(s).



176 Highfield Road Hall Green Birmingham West Midlands B28 0HT

0121 777 7211 www.mannyklarico.co.uk