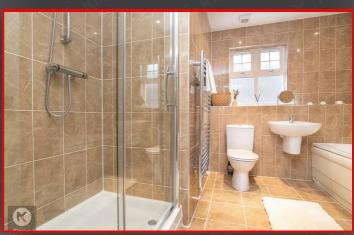

#### Shower Roon

7'2" x 6'6" (2.20m x 2.00m)

Privacy double glazed window to side, double shower enclosure with thermostatic shower unit, floating sink with mixer tap, toilet, heated towel rail, bath