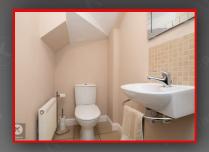

## w.c

Ground floor guest W.C, toilet, floating sink with mixer tap, wall mounted radiator, tiled flooring