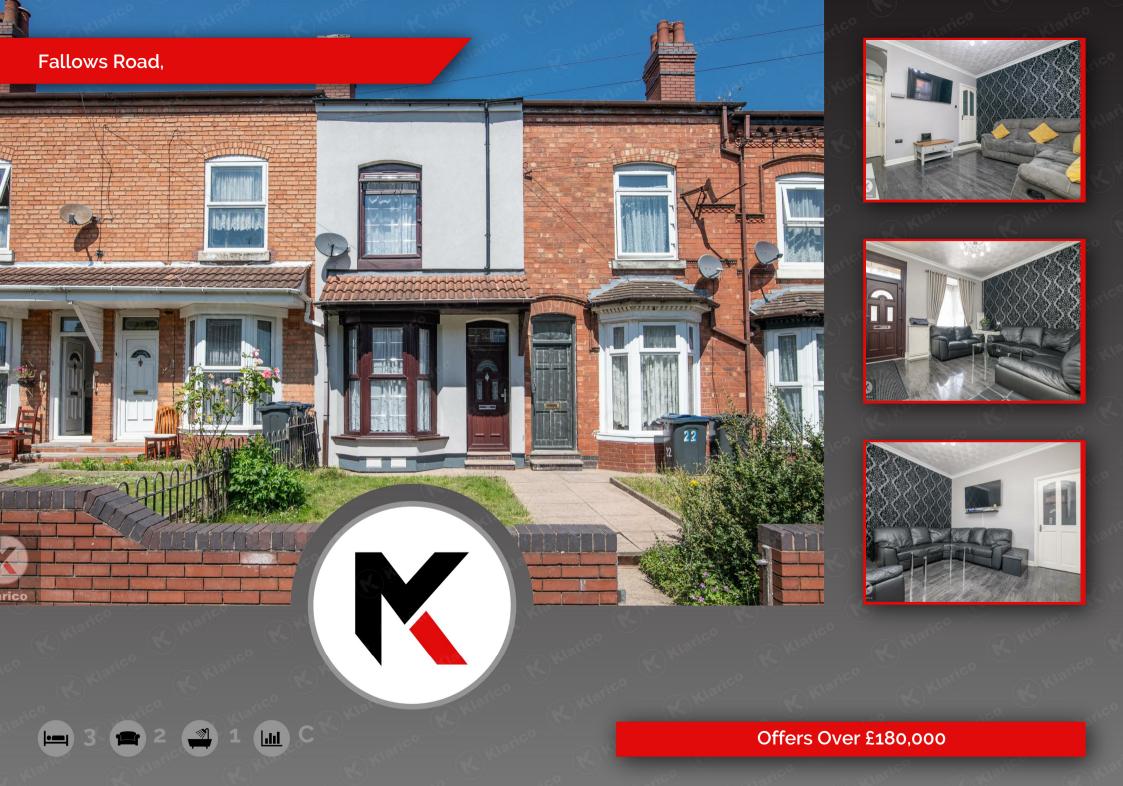

Welcome to this charming property located on Fallows Road in Birmingham! This delightful mid-terrace house boasts two reception rooms, perfect for entertaining guests or simply relaxing with your loved ones. With three cosy bedrooms, there's plenty of space for the whole family to unwind and make themselves at home.

#### **Reception Roon**

3.70m x 3.40m (12'1' x 11'1') Double glazed bay window to front, wood flooring, ceiling light, wall mounted radiator

### Lounge/Dining Rooi

3.70m x 3.50m (12'1' x 11'5') Double glazed window to rear, wood flooring, ceiling light, coving to ceiling, wall mounted radiator