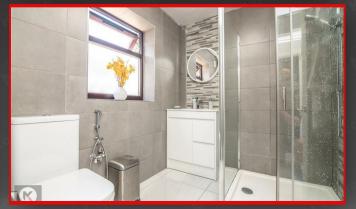

One of the highlights of this property is the newly fitted ground floor shower room, adding a touch of modern convenience to this well-presented home. The property exudes a warm and inviting atmosphere, making it easy to envision yourself living here and creating lasting memories.

#### 2.30m x 1.90m (7'6' x 6'2')

Privacy double glazed window to rear, ceramic floor and wall tiling, shower cubicle with thermostatic shower unit, toilet, vanity wash unit with mixer tap, douche kit, ceiling light