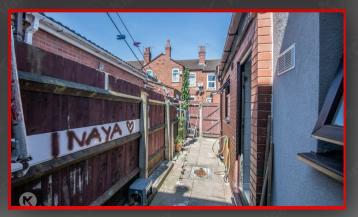

#### Rear Garder

Fence panel to boundaries, patio, maintenance free

O

Energy Efficiency Rating Current Potential Very energy efficient - lower running costs (92 plus) A 87 В 73 (69-80) D (55-68) Ε (39-54) (21-38) G Not energy efficient - higher running costs EU Directive 2002/91/EC **England & Wales** 