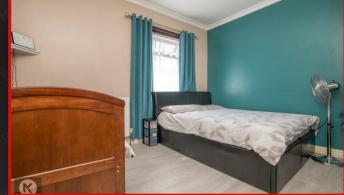

#### Bedroom

3.70m x 3.50m (12'1' x 11'5') Double glazed window to front, carpet, ceiling light, wall mounted radiator

#### Bedroom 2

3.70m x 3.60m (12'1' x 11'9') Double glazed window to rear, carpet, ceiling light, wall mounted radiator

### Bedroom 3

3.00m x 1.80m (9'10' x 5'10') Double glazed window to rear, carpet, ceiling light, wall mounted radiator