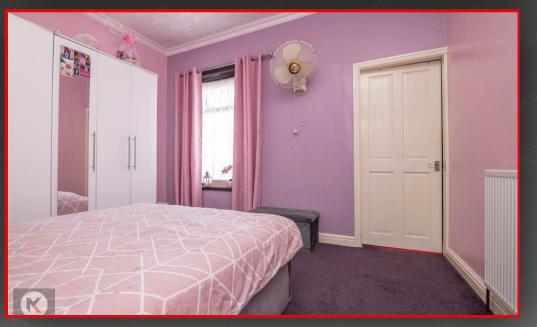

#### Bedroom

3.70m x 3.50m (12'1' x 11'5') Double glazed window to front, carpet, ceiling light, wall mounted radiator

#### Bedroom 2

3.70m x 3.60m (12'1' x 11'9') Double glazed window to rear, carpet, ceiling light, wall mounted radiator

### Bedroom 3

3.00m x 1.80m (9'10' x 5'10') Double glazed window to rear, carpet, ceiling light, wall mounted radiator