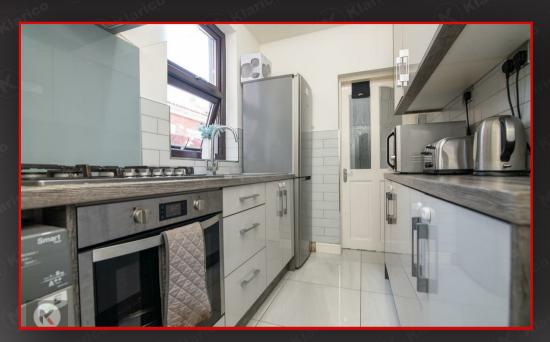

#### itcher

3.00m x 1.90m (9'10' x 6'2') Double glazed window to side, tiled flooring, ceiling light, wood worktop, storage cupboard, integrated gas cooker with oven, extractor, plumbing for white goods