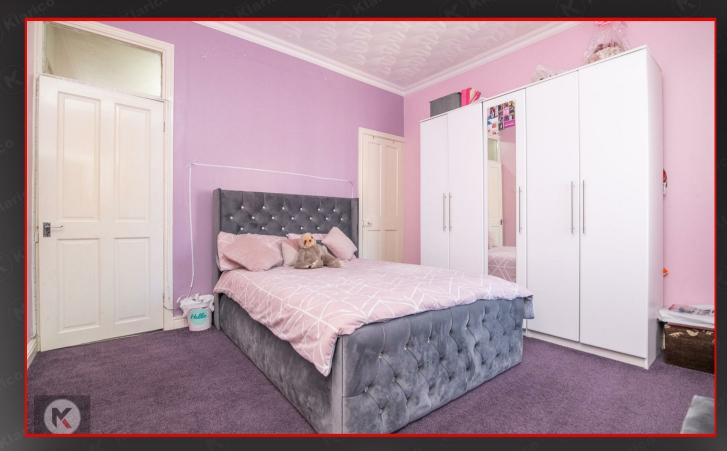

#### Bedroom

3.70m x 3.50m (12'1' x 11'5') Double glazed window to front, carpet, ceiling light, wall mounted radiator

#### Bedroom 2

3.70m x 3.60m (12'1' x 11'9') Double glazed window to rear, carpet, ceiling light, wall mounted radiator

### Bedroom 3

3.00m x 1.80m (9'10' x 5'10') Double glazed window to rear, carpet, ceiling light, wall mounted radiator