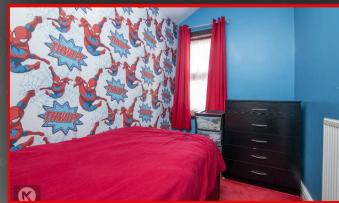

#### Bedroom

3.70m x 3.50m (12'1' x 11'5') Double glazed window to front, carpet, ceiling light, wall mounted radiator

#### Bedroom 2

3.70m x 3.60m (12'1' x 11'9') Double glazed window to rear, carpet, ceiling light, wall mounted radiator

### Bedroom 3

3.00m x 1.80m (9'10' x 5'10') Double glazed window to rear, carpet, ceiling light, wall mounted radiator