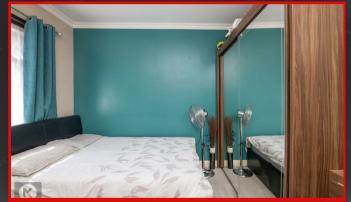

#### Bedroom

3.70m x 3.50m (12'1' x 11'5') Double glazed window to front, carpet, ceiling light, wall mounted radiator

#### Bedroom 2

3.70m x 3.60m (12'1' x 11'9') Double glazed window to rear, carpet, ceiling light, wall mounted radiator

### Bedroom 3

3.00m x 1.80m (9'10' x 5'10') Double glazed window to rear, carpet, ceiling light, wall mounted radiator