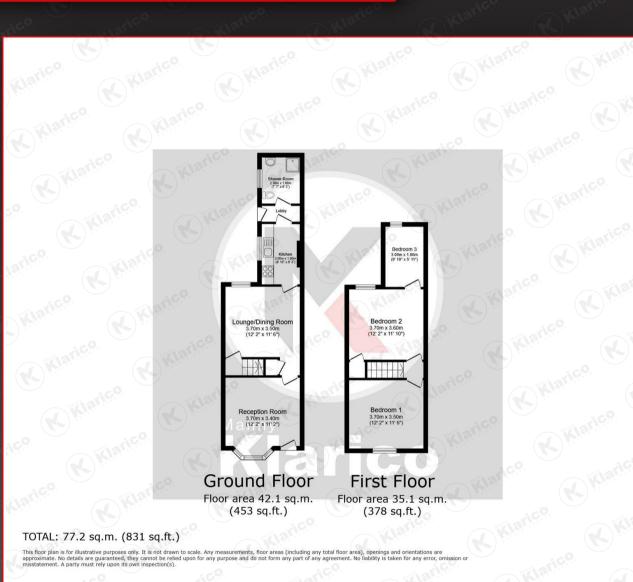

#### **Reception Roon**

3.70m x 3.40m (12'1' x 11'1') Double glazed bay window to front, wood flooring, ceiling light, wall mounted radiator

### Lounge/Dining Rooi

3.70m x 3.50m (12'1' x 11'5') Double glazed window to rear, wood flooring, ceiling light, coving to ceiling, wall mounted radiator

#### itcher

3.00m x 1.90m (9'10' x 6'2') Double glazed window to side, tiled flooring, ceiling light, wood worktop, storage cupboard, integrated gas cooker with oven, extractor, plumbing for white goods

#### 2.30m x 1.90m (7'6' x 6'2')

Privacy double glazed window to rear, ceramic floor and wall tiling, shower cubicle with thermostatic shower unit, toilet, vanity wash unit with mixer tap, douche kit, ceiling light

#### Bedroom

3.70m x 3.50m (12'1' x 11'5') Double glazed window to front, carpet, ceiling light, wall mounted radiator

#### Bedroom 2

3.70m x 3.60m (12'1' x 11'9') Double glazed window to rear, carpet, ceiling light, wall mounted radiator

### Bedroom 3

3.00m x 1.80m (9'10' x 5'10') Double glazed window to rear, carpet, ceiling light, wall mounted radiator