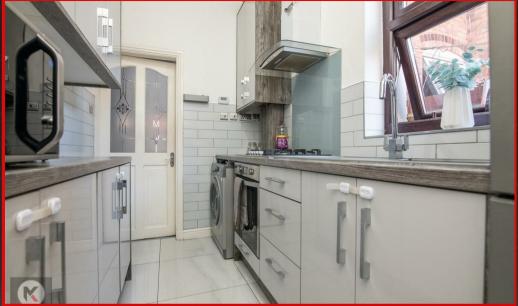

#### itcher

3.00m x 1.90m (9'10' x 6'2') Double glazed window to side, tiled flooring, ceiling light, wood worktop, storage cupboard, integrated gas cooker with oven, extractor, plumbing for white goods