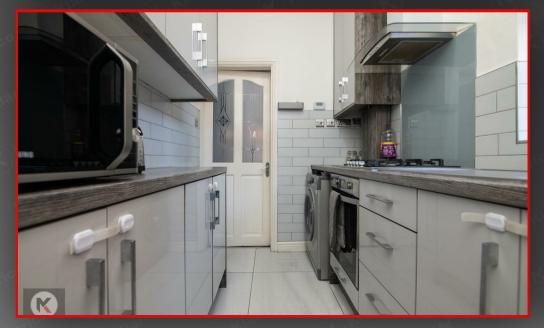

#### itcher

3.00m x 1.90m (9'10' x 6'2') Double glazed window to side, tiled flooring, ceiling light, wood worktop, storage cupboard, integrated gas cooker with oven, extractor, plumbing for white goods