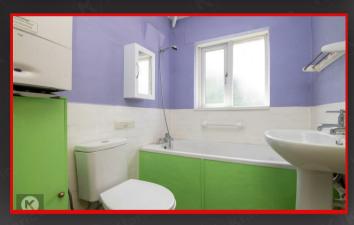

#### Bathroom

2.00m x 1.60m (6'6' x 5'2') Privacy double glazed window to rear bath with shower unit, toilet, pedestal sink with mixer tap, ceiling light

Patio, laid lawn, fence panels and shrubs to boundaries