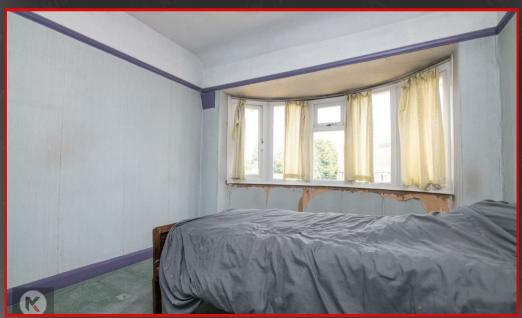

4.00m x 3.00m (13'1' x 9'10') Double glazed bay window to front, carpet, ceiling light, radiator

6.20m x 1.70m (20'4" x 5'6")

Bedroom 1 4.00m x 3.00m (13'1' x 9'10') Double glazed window to rear, carpet, ceiling light, radiator

Accom 2 4.00m x 3.00m (13'1' x 9'10') Double glazed bay window to front, carpet, ceiling light, radiator Bedroom 3