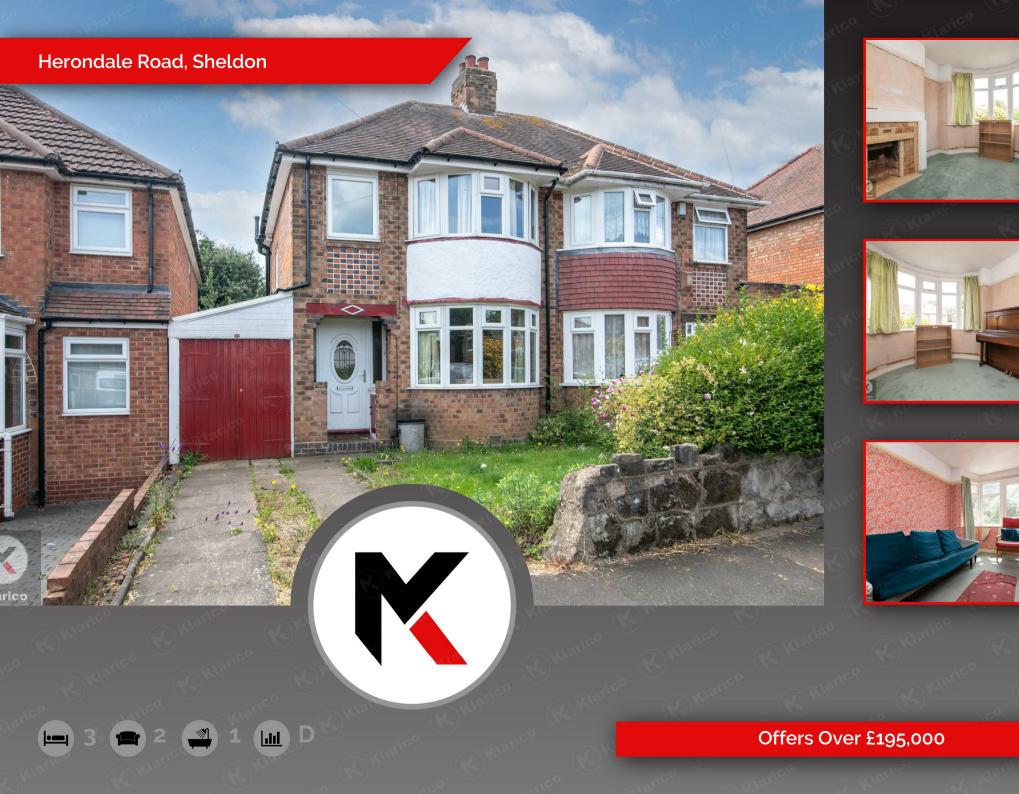

Huge Potential (stpp)

2 Reception Rooms

Garage

Chain Free

Welcome to this charming semi-detached house on Herondale Road, Sheldon! This property boasts two reception rooms, three bedrooms, and a bathroom, offering ample space for a comfortable living experience.

Although the house is currently in need of renovation, it presents a fantastic opportunity for you to unleash your creativity and design a home tailored to your taste. With its huge potential to be further extended (subject to planning permission), you can truly make this property your own.