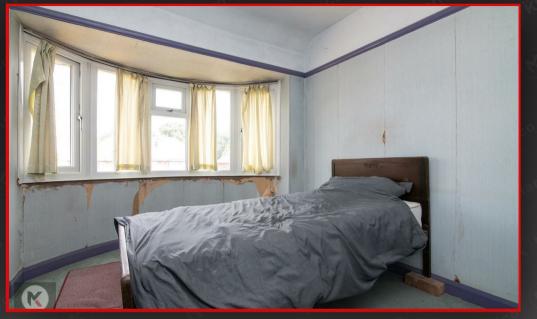

6.20m x 1.70m (20'4" x 5'6")

Bedroom 1 4.00m x 3.00m (13'1' x 9'10') Double glazed window to rear, carpet, ceiling light, radiator

Accom 2 4.00m x 3.00m (13'1' x 9'10') Double glazed bay window to front, carpet, ceiling light, radiator Bedroom 3