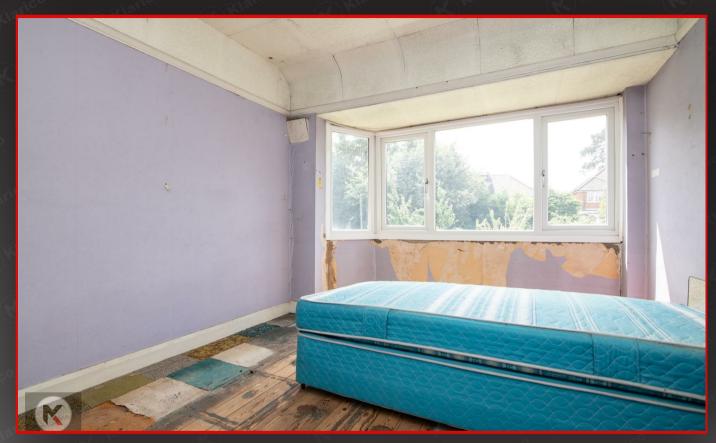

6.20m x 1.70m (20'4" x 5'6")

Bedroom 1 4.00m x 3.00m (13'1' x 9'10') Double glazed window to rear, carpet, ceiling light, radiator

Accom 2 4.00m x 3.00m (13'1' x 9'10') Double glazed bay window to front, carpet, ceiling light, radiator Bedroom 3