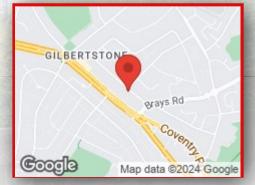

Directions

O

f

| Environmental Impact (CO <sub>2</sub> ) Rating |                 |             |            |     |                        |           |
|------------------------------------------------|-----------------|-------------|------------|-----|------------------------|-----------|
|                                                |                 |             |            |     | Current                | Potential |
| Very environme                                 | entally friendl | y - lower C | 02 emissi  | ons |                        |           |
| (92 plus) 🖄                                    |                 |             |            |     |                        |           |
| (81-91)                                        | В               |             |            |     |                        |           |
| (69-80)                                        | C               |             |            |     |                        |           |
| (55-68)                                        |                 | D           |            |     |                        |           |
| (39-54)                                        |                 | Ε           |            |     |                        |           |
| (21-38)                                        |                 |             | F          |     |                        |           |
| (1-20)                                         |                 |             | G          | 6   |                        |           |
| Not environmer                                 | ntally friendly | - higher C  | D2 emissio | ons |                        |           |
| Englan                                         | d & W           | ales        |            |     | J Directiv<br>02/91/E0 |           |

176 Highfield Road Hall Green Birmingham West Midlands B28 0HT