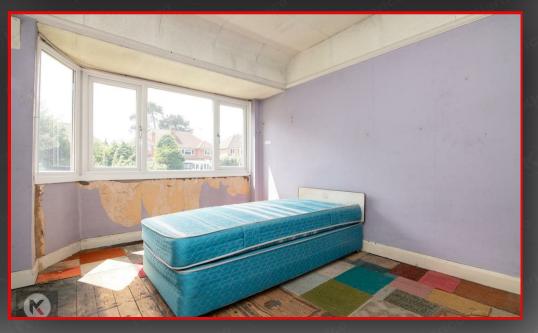

6.20m x 1.70m (20'4" x 5'6")

Bedroom 1 4.00m x 3.00m (13'1' x 9'10') Double glazed window to rear, carpet, ceiling light, radiator

Accom 2 4.00m x 3.00m (13'1' x 9'10') Double glazed bay window to front, carpet, ceiling light, radiator Bedroom 3