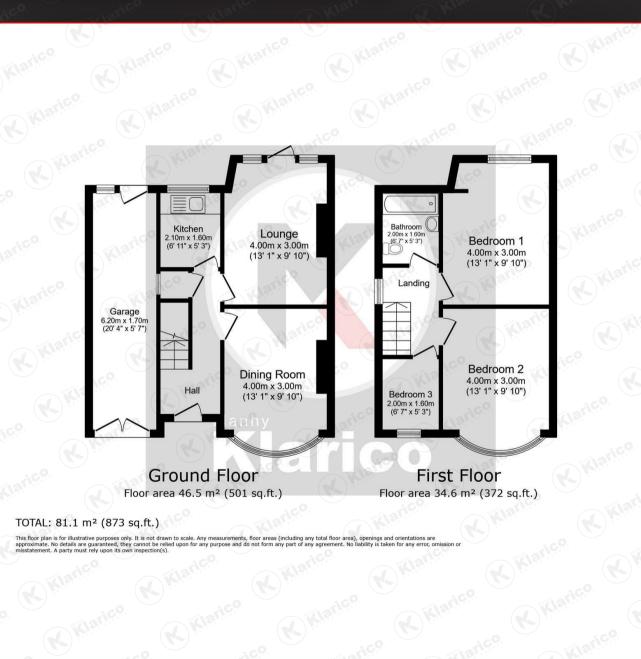

4.00m x 3.00m (13'1' x 9'10') Double glazed bay window to front, carpet, ceiling light, radiator

#### Lounge

4.00m x 3.00m (13'1' x 9'10') Double glazed window and patio door to rear, carpet, ceiling light, radiator

2.10m x 1.60m (6'10' x 5'2')

Double glazed window to rear, drainer sink with mixer tap, storage cupboard, worktop, ceiling light

6.20m x 1.70m (20'4" x 5'6")

Bedroom 1 4.00m x 3.00m (13'1' x 9'10') Double glazed window to rear, carpet, ceiling light, radiator

Accom 2 4.00m x 3.00m (13'1' x 9'10') Double glazed bay window to front, carpet, ceiling light, radiator Bedroom 3

2.00m x 1.60m (6'6' x 5'2') Double glazed window to front, carpet, ceiling light, radiator

#### Bathroom

2.00m x 1.60m (6'6' x 5'2') Privacy double glazed window to rear bath with shower unit, toilet, pedestal sink with mixer tap, ceiling light

Patio, laid lawn, fence panels and shrubs to boundaries