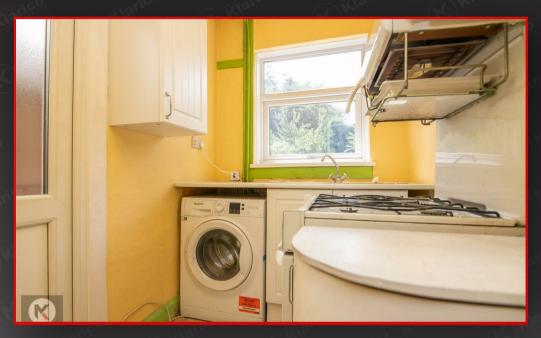

#### Lounge

4.00m x 3.00m (13'1' x 9'10') Double glazed window and patio door to rear, carpet, ceiling light, radiator

2.10m x 1.60m (6'10' x 5'2')

Double glazed window to rear, drainer sink with mixer tap, storage cupboard, worktop, ceiling light