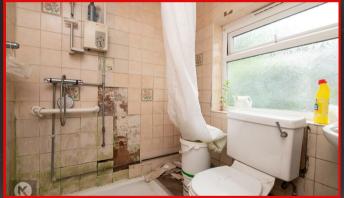

#### Shower Room

2.60m x 2.10m (8'6" x 6'10")

Privacy double glazed window, shower enclosure, toilet, ceiling light