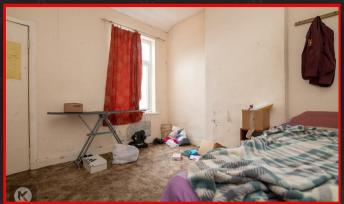

#### Redroom 1

3.50m x 3.30m (11'5' x 10'9')

Double glazed window to rear, carpet, ceiling light, wall mounted radiator

#### Bedroom:

3.40m x 3.30m (11'1' x 10'9')

Double glazed window to front, carpet, ceiling light, wall mounted radiator

#### Bedroom :

2.90m x 1.70m (9'6" x 5'6")

Double glazed window to rear, carpet, ceiling light, wall mounted radiator