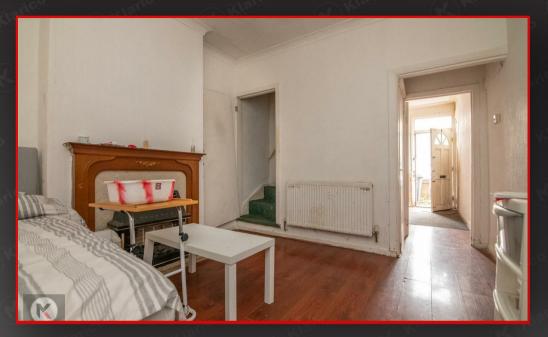

## Reception Room

4.20m x 3.40m (13'9" x 11'1")

Double glazed window to front, wood flooring, ceiling, coving to ceiling

# Lounge

3.40m x 3.40m (11'1" x 11'1")

Double glazed window to rear, wood flooring, ceiling, chimney breast with fireplace, ceiling light