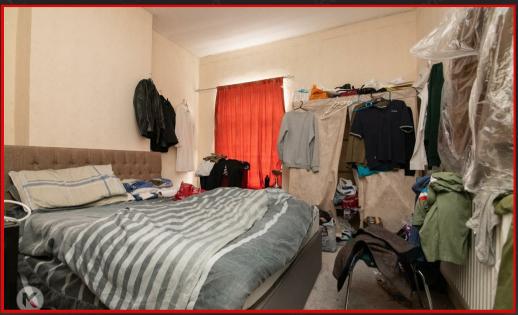

#### Redroom 1

3.50m x 3.30m (11'5' x 10'9')

Double glazed window to rear, carpet, ceiling light, wall mounted radiator

#### Bedroom:

3.40m x 3.30m (11'1' x 10'9')

Double glazed window to front, carpet, ceiling light, wall mounted radiator

#### Bedroom :

2.90m x 1.70m (9'6" x 5'6")

Double glazed window to rear, carpet, ceiling light, wall mounted radiator