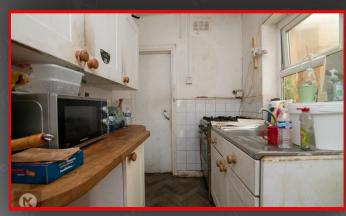

#### Kitcher

2.90m x 2.10m (9'6" x 6'10")

Double glazed window to side, lino flooring, ceiling light, worktop, storage cupboards