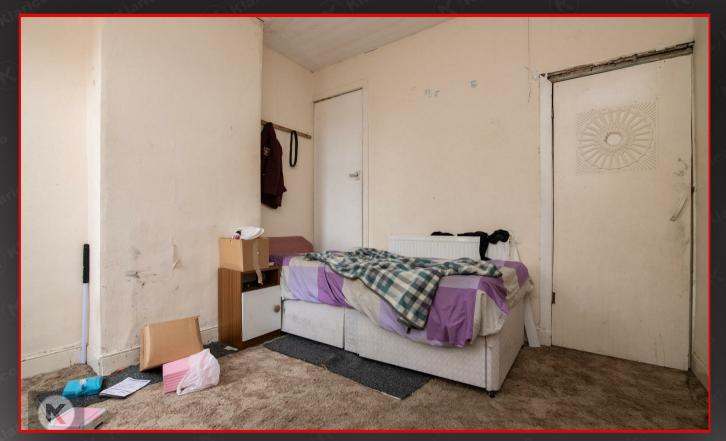

#### Redroom 1

3.50m x 3.30m (11'5' x 10'9')

Double glazed window to rear, carpet, ceiling light, wall mounted radiator

#### Bedroom:

3.40m x 3.30m (11'1' x 10'9')

Double glazed window to front, carpet, ceiling light, wall mounted radiator

#### Bedroom :

2.90m x 1.70m (9'6" x 5'6")

Double glazed window to rear, carpet, ceiling light, wall mounted radiator