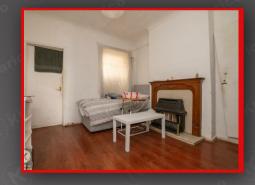

# Lounge

3.40m x 3.40m (11'1" x 11'1")

Double glazed window to rear, wood flooring, ceiling, chimney breast with fireplace, ceiling light