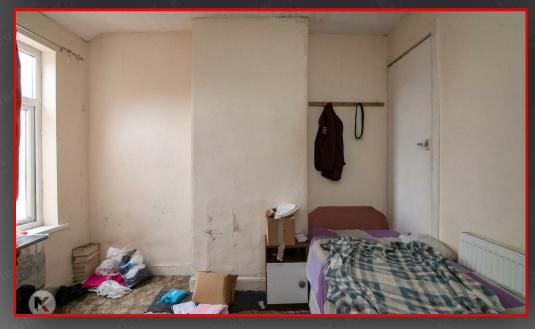

#### Redroom 1

3.50m x 3.30m (11'5' x 10'9')

Double glazed window to rear, carpet, ceiling light, wall mounted radiator

#### Bedroom:

3.40m x 3.30m (11'1' x 10'9')

Double glazed window to front, carpet, ceiling light, wall mounted radiator

#### Bedroom :

2.90m x 1.70m (9'6" x 5'6")

Double glazed window to rear, carpet, ceiling light, wall mounted radiator