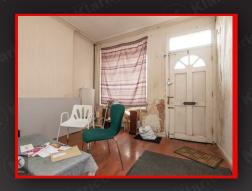

## Reception Room

4.20m x 3.40m (13'9" x 11'1")

Double glazed window to front, wood flooring, ceiling, coving to ceiling

Although the property is currently in need of a complete renovation, this presents an exciting opportunity for those with a keen eye for design and a passion for modernising properties. This house is an ideal project for someone looking to put their stamp on a home and create a space that truly reflects their style and preferences.