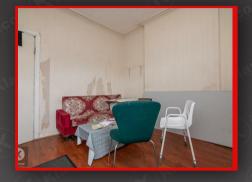

## Reception Room

4.20m x 3.40m (13'9" x 11'1")

Double glazed window to front, wood flooring, ceiling, coving to ceiling