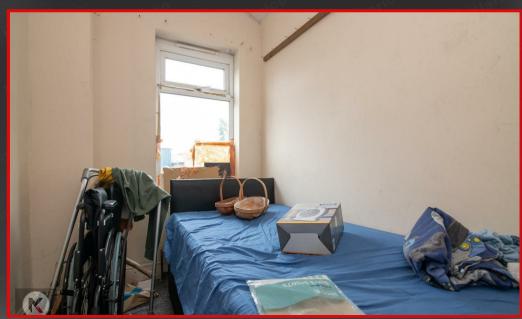

#### Redroom 1

3.50m x 3.30m (11'5' x 10'9')

Double glazed window to rear, carpet, ceiling light, wall mounted radiator

#### Bedroom:

3.40m x 3.30m (11'1' x 10'9')

Double glazed window to front, carpet, ceiling light, wall mounted radiator

#### Bedroom :

2.90m x 1.70m (9'6" x 5'6")

Double glazed window to rear, carpet, ceiling light, wall mounted radiator