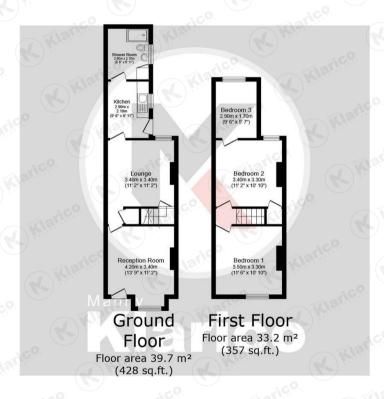

## Reception Room

4.20m x 3.40m (13'9" x 11'1")

Double glazed window to front, wood flooring, ceiling, coving to ceiling

# Lounge

3.40m x 3.40m (11'1" x 11'1")

Double glazed window to rear, wood flooring, ceiling, chimney breast with fireplace, ceiling light

#### Kitcher

2.90m x 2.10m (9'6" x 6'10")

Double glazed window to side, lino flooring, ceiling light, worktop, storage cupboards

#### Shower Room

2.60m x 2.10m (8'6" x 6'10")

Privacy double glazed window, shower enclosure, toilet, ceiling light

#### Redroom 1

3.50m x 3.30m (11'5' x 10'9')

Double glazed window to rear, carpet, ceiling light, wall mounted radiator

#### Bedroom:

3.40m x 3.30m (11'1' x 10'9')

Double glazed window to front, carpet, ceiling light, wall mounted radiator

#### Bedroom :

2.90m x 1.70m (9'6" x 5'6")

Double glazed window to rear, carpet, ceiling light, wall mounted radiator

# Percy Road,

TOTAL: 72.9 m<sup>2</sup> (785 sq.ft.)

G

Current Potential

Birmingham West Midlands B<sub>2</sub>8 oHT

0121 777 7211 www.mannyklarico.co.uk