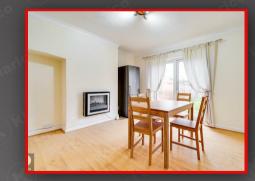

Family Room 3.66m x 3.65m (12'0" x 12'0")

Dining Area 3.84m x 3.90m (12'7" x 12'10")

Kitchen 3.60m x 2.43m (11'10" x 8'0")

Bedroom 1 3.05m x 3.71m (10'0" x 12'2") Bedroom 2 3.82m x 3.77m (12'6" x 12'4")

2.15m x 2.33m (7'1" x 7'8")