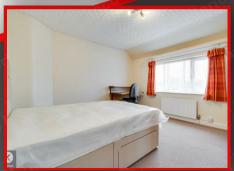

Family Room 3.66m x 3.65m (12'0" x 12'0")

Dining Area 3.84m x 3.90m (12'7" x 12'10")

Kitchen 3.60m x 2.43m (11'10" x 8'0")

Bedroom 1 3.05m x 3.71m (10'0" x 12'2") Bedroom 2 3.82m x 3.77m (12'6" x 12'4")

2.15m x 2.33m (7'1" x 7'8")