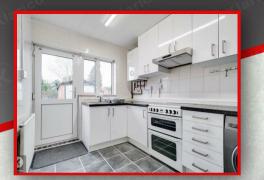

Family Room 3.66m x 3.65m (12'0" x 12'0")

Dining Area 3.84m x 3.90m (12'7" x 12'10")

Kitchen 3.60m x 2.43m (11'10" x 8'0")

Bedroom 1 3.05m x 3.71m (10'0" x 12'2") Bedroom 2 3.82m x 3.77m (12'6" x 12'4")

2.15m x 2.33m (7'1" x 7'8")