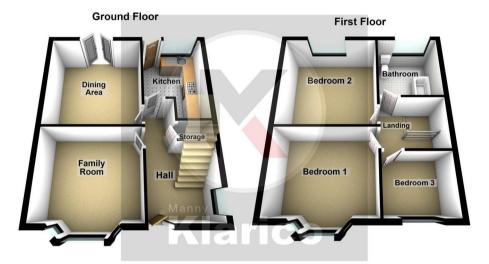

Available for rent immediately! FULLY FURNISHED!

This plan is not to scale and is given merely as a guide to show the approximate location of one room to another. This is only used for illustration purposes and should be as such by any other party thus no responsibility is taken for any error, omission or misstatement. Any appliances, fixtures, systems etc have not been tested and herefore no quarantee can be provided.

Family Room 3.66m x 3.65m (12'0" x 12'0")

Dining Area 3.84m x 3.90m (12'7" x 12'10")

Kitchen 3.60m x 2.43m (11'10" x 8'0")

Bedroom 1 3.05m x 3.71m (10'0" x 12'2") Bedroom 2 3.82m x 3.77m (12'6" x 12'4")

2.15m x 2.33m (7'1" x 7'8")

Bathroom 2.62m x 2.31m (8'7" x 7'7")

Rear Garder

176 Highfield Road, Hall Green, Birmingham, West Midlands, B28 OHT