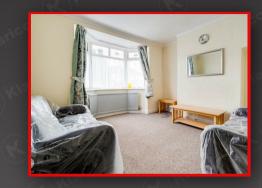

Family Room 3.66m x 3.65m (12'0" x 12'0")

Dining Area 3.84m x 3.90m (12'7" x 12'10")

Kitchen 3.60m x 2.43m (11'10" x 8'0")

Bedroom 1 3.05m x 3.71m (10'0" x 12'2") Bedroom 2 3.82m x 3.77m (12'6" x 12'4")

2.15m x 2.33m (7'1" x 7'8")