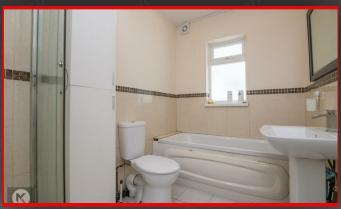

#### Bathroon

## 2.90m x 1.80m (9'6" x 5'10")

Privacy double glazed window to rear, bath, toilet, pedestal sink with mixer tap, shower enclosure with shower unit, tiled flooring, ceiling light, extractor