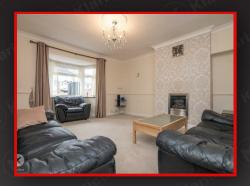

#### Lounge

## 4.20m x 4.10m (13'9" x 13'5")

Double glazed bay window to front, carpet, ceiling and wall lights, coving to ceiling, wall mounted radiator