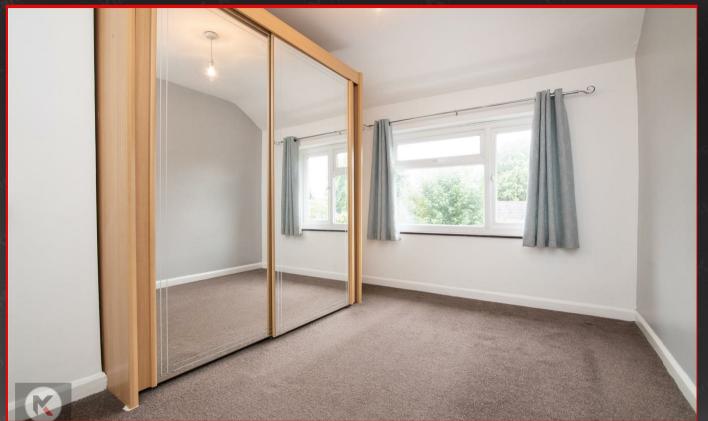

#### Redroom 2

## 3.40m x 2.80m (11'1" x 9'2")

Double glazed window to rear, carpet, ceiling light, wall mounted radiator