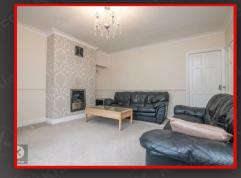

#### Lounge

## 4.20m x 4.10m (13'9" x 13'5")

Double glazed bay window to front, carpet, ceiling and wall lights, coving to ceiling, wall mounted radiator