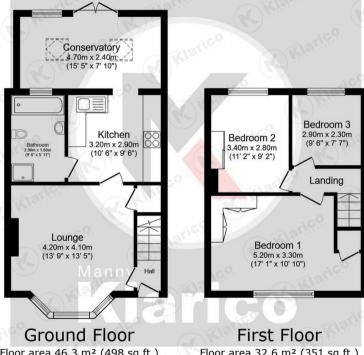

#### Lounge

## 4.20m x 4.10m (13'9" x 13'5")

Double glazed bay window to front, carpet, ceiling and wall lights, coving to ceiling, wall mounted radiator

#### Kitchen

## 3.20m x 2.90m (10'5" x 9'6")

Tiled flooring, ceiling downlights, plumbing for white goods, worktop, drainer sink with mixer tap, integrated gas cooker with oven, extractor

#### Bathroon

## 2.90m x 1.80m (9'6" x 5'10")

Privacy double glazed window to rear, bath, toilet, pedestal sink with mixer tap, shower enclosure with shower unit, tiled flooring, ceiling light, extractor

### Conservatory

## 4.70m x 2.40m (15'5" x 7'10")

Double glazed windows and patio door to rear garden, wood flooring, velux window, ceiling downlights

#### Bedroom 1

## 5.20m x 3.30m (17'0" x 10'9")

Double glazed window to front, carpet, ceiling light, wall mounted radiator

#### Redroom 2

## 3.40m x 2.80m (11'1" x 9'2")

Double glazed window to rear, carpet, ceiling light, wall mounted radiator

#### Bedroom 3

### 2.90m x 2.30m (9'6" x 7'6")

Double glazed window to rear, carpet, ceiling light, wall mounted radiator

#### Rear Garder

Patio, laid lawn, fence panels to boundaries

Floor area 46.3 m<sup>2</sup> (498 sq.ft.)

Floor area 32.6 m<sup>2</sup> (351 sq.ft.)

TOTAL: 78.9 m<sup>2</sup> (849 sq.ft.)

This floor plan is for illustrative purposes only. It is not drawn to scale. Any measurements, floor areas (including any total floor area), openings and orientations are approximate. No details are guaranteed, they cannot be relied upon for any purpose and do not form any part of any agreement. No liability is taken for any error, omission or misstatement. A party must rely upon it so win inspection(s).