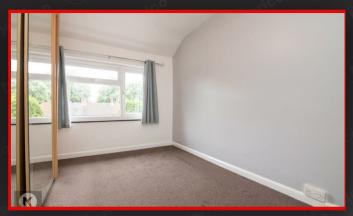

#### Bedroom 3

### 2.90m x 2.30m (9'6" x 7'6")

Double glazed window to rear, carpet, ceiling light, wall mounted radiator