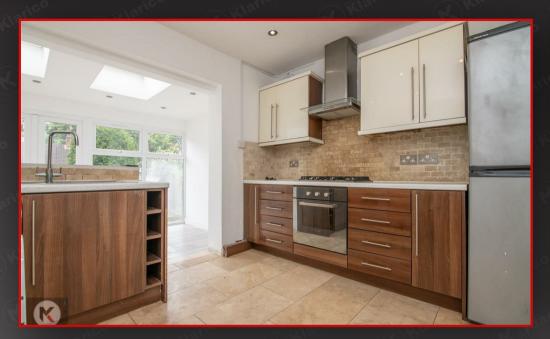

#### Kitchen

## 3.20m x 2.90m (10'5" x 9'6")

Tiled flooring, ceiling downlights, plumbing for white goods, worktop, drainer sink with mixer tap, integrated gas cooker with oven, extractor