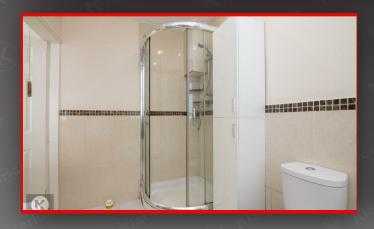

#### Bathroon

## 2.90m x 1.80m (9'6" x 5'10")

Privacy double glazed window to rear, bath, toilet, pedestal sink with mixer tap, shower enclosure with shower unit, tiled flooring, ceiling light, extractor