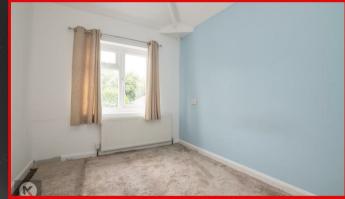

#### Bedroom 3

### 2.90m x 2.30m (9'6" x 7'6")

Double glazed window to rear, carpet, ceiling light, wall mounted radiator