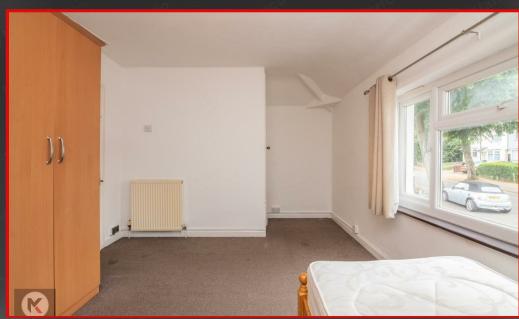

#### Bedroom 1

## 5.20m x 3.30m (17'0" x 10'9")

Double glazed window to front, carpet, ceiling light, wall mounted radiator