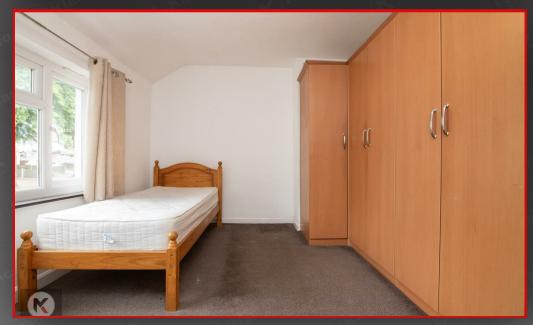

#### Bedroom 1

## 5.20m x 3.30m (17'0" x 10'9")

Double glazed window to front, carpet, ceiling light, wall mounted radiator