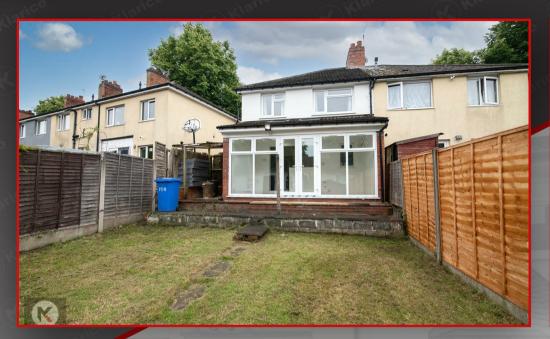

### Conservatory

## 4.70m x 2.40m (15'5" x 7'10")

Double glazed windows and patio door to rear garden, wood flooring, velux window, ceiling downlights

#### Rear Garder

Patio, laid lawn, fence panels to boundaries

Floor area 46.3 m<sup>2</sup> (498 sq.ft.)

Floor area 32.6 m<sup>2</sup> (351 sq.ft.)

TOTAL: 78.9 m<sup>2</sup> (849 sq.ft.)

This floor plan is for illustrative purposes only. It is not drawn to scale. Any measurements, floor areas (including any total floor area), openings and orientations are approximate. No details are guaranteed, they cannot be relied upon for any purpose and do not form any part of any agreement. No liability is taken for any error, omission or misstatement. A party must rely upon it so win inspection(s).