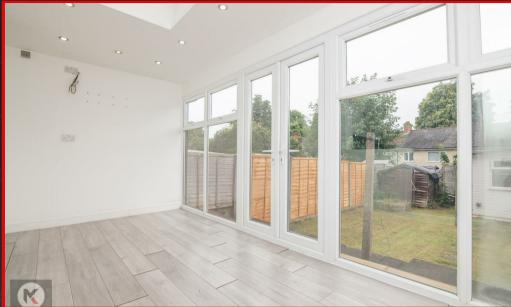

### Conservatory

## 4.70m x 2.40m (15'5" x 7'10")

Double glazed windows and patio door to rear garden, wood flooring, velux window, ceiling downlights