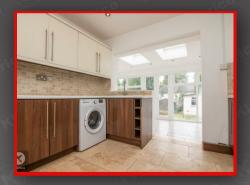

#### Kitchen

## 3.20m x 2.90m (10'5" x 9'6")

Tiled flooring, ceiling downlights, plumbing for white goods, worktop, drainer sink with mixer tap, integrated gas cooker with oven, extractor