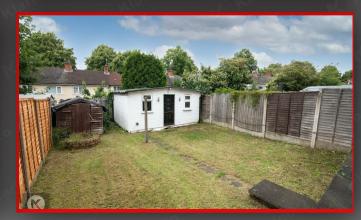

#### Rear Garder

Patio, laid lawn, fence panels to boundaries

Floor area 46.3 m<sup>2</sup> (498 sq.ft.)

Floor area 32.6 m<sup>2</sup> (351 sq.ft.)

TOTAL: 78.9 m<sup>2</sup> (849 sq.ft.)

This floor plan is for illustrative purposes only. It is not drawn to scale. Any measurements, floor areas (including any total floor area), openings and orientations are approximate. No details are guaranteed, they cannot be relied upon for any purpose and do not form any part of any agreement. No liability is taken for any error, omission or misstatement. A party must rely upon it so win inspection(s).