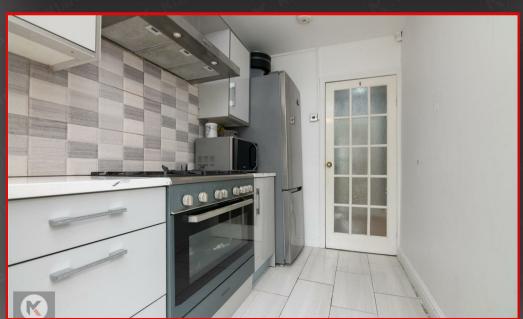

#### itcher

4.30m x 1.80m (14'1' x 5'10') Double glazed window and door to rear, worktop, storage cupboards, drainer sink with mixer taps, plumbing for white goods, ceiling light, gas cooker with oven, extractor, tiled flooring