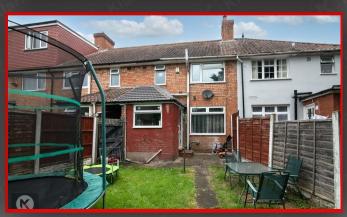

Parking is always a breeze with the provision for one vehicle, making your daily commute or weekend outings hassle-free. The two separate reception rooms offer versatility in how you can utilise the space, whether it be a formal dining area, a cosy reading nook, or a home office.

init, toilet, pedestal sink with mixer tap,

floor and wall-tiling, bath with shower

Patio, laid lawn, fence panels to