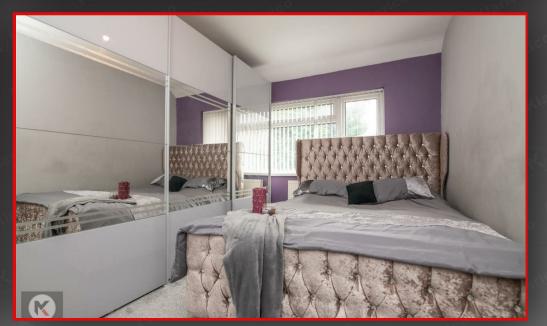

#### 4.00m x 2.80m (13'1' x 9'2') Double glazed window to

Double glazed window to front, carpet, ceiling light, wall mounted radiator