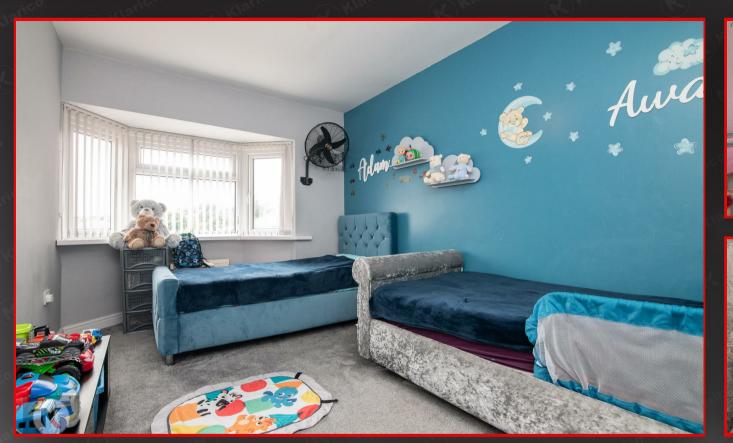

#### Bedroom 2

4.00m x 2.80m (13'1' x 9'2') Double glazed window to rear, carpet, ceiling light, wall mounted radiator

#### Bedroom :

2.80m x 2.30m (g'2' x 7'6') Double glazed window to front, carpet, ceiling light, wall mounted radiator

Directions

2.20m x 2.00m (7'2" x 6'6")

wall mounted radiator

boundaries

Privacy double glazed window to rear,