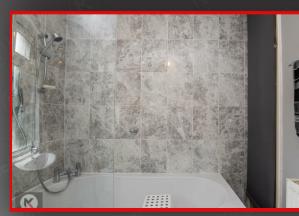

init, toilet, pedestal sink with mixer tap,

floor and wall-tiling, bath with shower

Patio, laid lawn, fence panels to