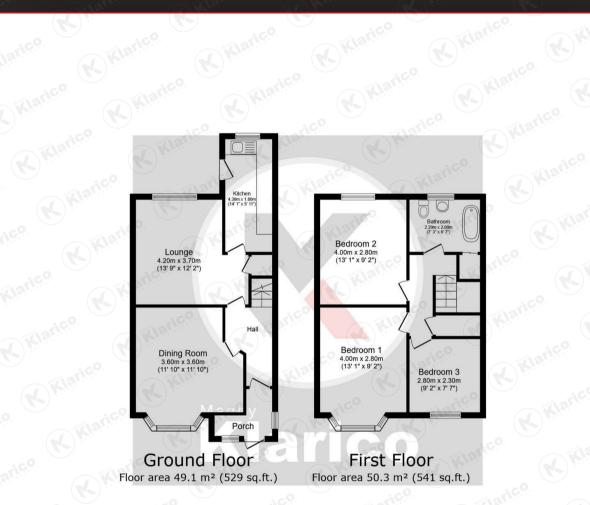

#### **Dining Room**

3.60m x 3.60m (11'9' x 11'9') Double glazed bay window to front, wood flooring, ceiling light, wall mounted radiator

### Loung

4.20m x 3.70m (13'9' x 12'1') Double glazed window to rear, wood flooring, ceiling downlights, wall mounted radiator

#### itcher

4.30m x 1.80m (14'1' x 5'10') Double glazed window and door to rear, worktop, storage cupboards, drainer sink with mixer taps, plumbing for white goods, ceiling light, gas cooker with oven, extractor, tiled flooring

#### 4.00m x 2.80m (13'1' x 9'2') Double glazed window to

Double glazed window to front, carpet, ceiling light, wall mounted radiator

#### Bedroom 2

4.00m x 2.80m (13'1' x 9'2') Double glazed window to rear, carpet, ceiling light, wall mounted radiator

#### Bedroom :

2.80m x 2.30m (g'2' x 7'6') Double glazed window to front, carpet, ceiling light, wall mounted radiator

Directions

2.20m x 2.00m (7'2" x 6'6")

wall mounted radiator

boundaries

Privacy double glazed window to rear,

init, toilet, pedestal sink with mixer tap,

floor and wall-tiling, bath with shower

Patio, laid lawn, fence panels to

#### TOTAL: 99.4 m<sup>2</sup> (1,070 sq.ft.)

This floor plan is for illustrative purposes only. It is not drawn to scale. Any measurements, floor areas (including any total floor area), openings and orientations are approximate. No details are guaranteed, they cannot be relied upon for any purpose and do not form any part of any agreement. No liability is taken for any error, omiss misstatement. A party must rely upon its own inspection(s).