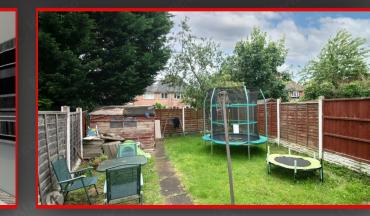

Parking is always a breeze with the provision for one vehicle, making your daily commute or weekend outings hassle-free. The two separate reception rooms offer versatility in how you can utilise the space, whether it be a formal dining area, a cosy reading nook, or a home office.

init, toilet, pedestal sink with mixer tap,

floor and wall-tiling, bath with shower

Patio, laid lawn, fence panels to