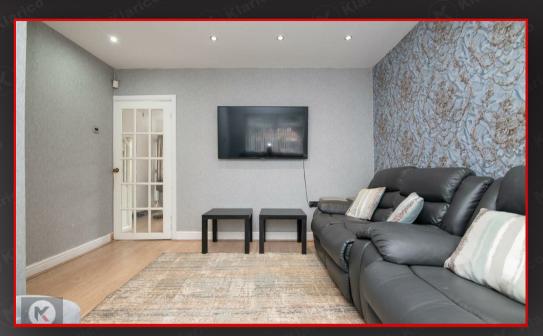

### Loung

4.20m x 3.70m (13'9' x 12'1') Double glazed window to rear, wood flooring, ceiling downlights, wall mounted radiator