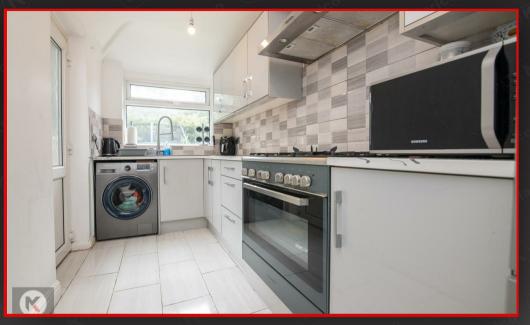

#### itcher

4.30m x 1.80m (14'1' x 5'10') Double glazed window and door to rear, worktop, storage cupboards, drainer sink with mixer taps, plumbing for white goods, ceiling light, gas cooker with oven, extractor, tiled flooring