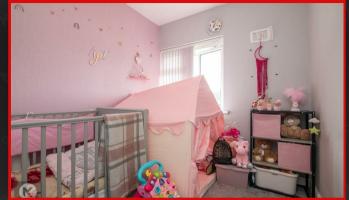

#### 4.00m x 2.80m (13'1' x 9'2') Double glazed window to

Double glazed window to front, carpet, ceiling light, wall mounted radiator

#### Bedroom 2

4.00m x 2.80m (13'1' x 9'2') Double glazed window to rear, carpet, ceiling light, wall mounted radiator

#### Bedroom :

2.80m x 2.30m (g'2' x 7'6') Double glazed window to front, carpet, ceiling light, wall mounted radiator

Directions

2.20m x 2.00m (7'2" x 6'6")

wall mounted radiator

boundaries

Privacy double glazed window to rear,