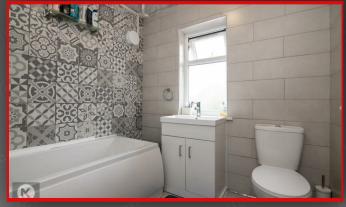

#### Bathroom

2.10m x 1.80m (6'10' x 5'10') Privacy double glazed window to rear, bath with shower unit, vanity wash unit with mixer tap, toilet, ceiling light