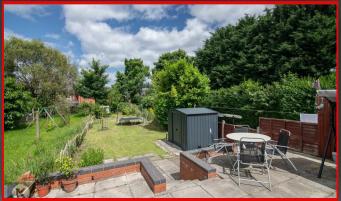

#### Rear Gard

Patio, laid lawn, hedge shrubs to boundaries

Directions

S F

K

...

4. 4.

O