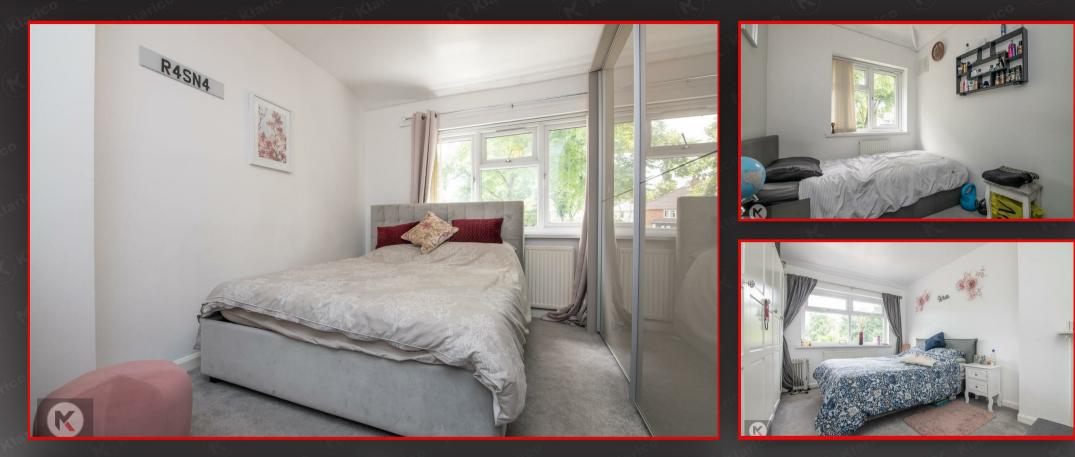

4.00m x 3.00m (13'1' x 9'10') Double glazed window to front, carpet, ceiling light, wall mounted radiator

#### Bedroom 2

4.00m x 3.00m (13'1' x 9'10') Double glazed window to rear, carpet, ceiling light, wall mounted radiator

#### Bedroom 3

3.00m x 2.10m (9'10' x 6'10') Double glazed window to front, carpet, ceiling light, wall mounted radiator