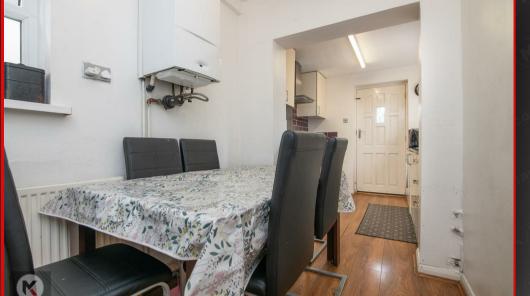

### Kitchen

5.40m x 2.50m (17'8' x 8'2') dining area, wood flooring, ceiling lights, double glazed windows to rear, plumbing for white goods, drainer sink with mixer tap, worktop, storage cupboards. Integrated appliances include gas cooker, oven and extractor