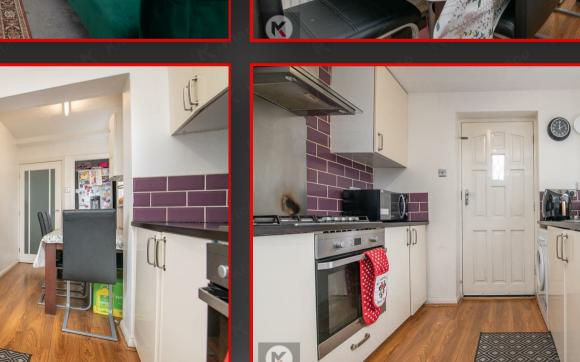

### Kitchen

5.40m x 2.50m (17'8' x 8'2') dining area, wood flooring, ceiling lights, double glazed windows to rear, plumbing for white goods, drainer sink with mixer tap, worktop, storage cupboards. Integrated appliances include gas cooker, oven and extractor