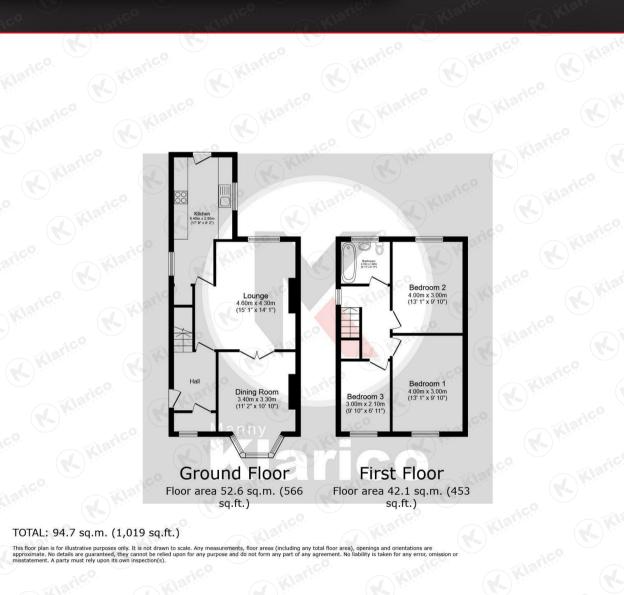

### **Dining Room**

3.40m x 3.30m (11'1' x 10'9') Double glazed bay window to front, carpet, coving to ceiling, ceiling light, wall mounted radiator

#### ounge

4.60m x 4.30m (15'1' x 14'1') Double glazed window to rear, carpet,, chimney with fireplace, coving to ceiling, ceiling light, wall mounted radiator

### Kitchen

5.40m x 2.50m (17'8' x 8'2') dining area, wood flooring, ceiling lights, double glazed windows to rear, plumbing for white goods, drainer sink with mixer tap, worktop, storage cupboards. Integrated appliances include gas cooker, oven and extractor

4.00m x 3.00m (13'1' x 9'10') Double glazed window to front, carpet, ceiling light, wall mounted radiator

#### Bedroom 2

4.00m x 3.00m (13'1' x 9'10') Double glazed window to rear, carpet, ceiling light, wall mounted radiator

#### Bedroom 3

3.00m x 2.10m (9'10' x 6'10') Double glazed window to front, carpet, ceiling light, wall mounted radiator

#### Bathroom

2.10m x 1.80m (6'10' x 5'10') Privacy double glazed window to rear, bath with shower unit, vanity wash unit with mixer tap, toilet, ceiling light