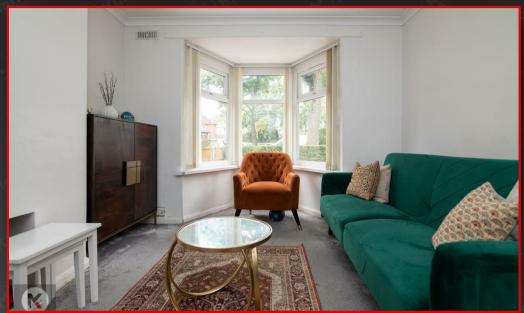

### **Dining Room**

3.40m x 3.30m (11'1' x 10'9') Double glazed bay window to front, carpet, coving to ceiling, ceiling light, wall mounted radiator

#### ounge

4.60m x 4.30m (15'1' x 14'1') Double glazed window to rear, carpet,, chimney with fireplace, coving to ceiling, ceiling light, wall mounted radiator