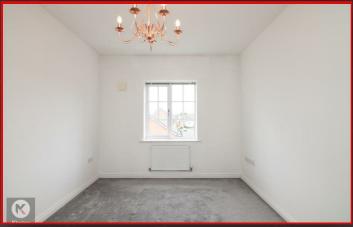

#### Bedroom 1

14'1" x 9'10" (4.30m x 3.00m) Double glazed window to rear, wall mounted radiator, skirting, carpet, ceiling light

- 2 Bedroom
- Open Plan Living
- Ideal For First Time Buyers