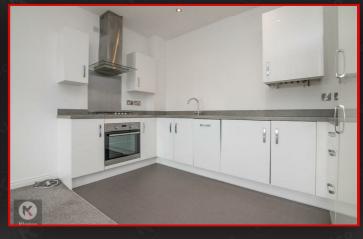

### Kitchen/ Dining Room

21'3" x 11'9" (6.50m x 3.60m) Double glazed window to rear, storage units, worktops, integrated gas cooker and extractor fan, integrated oven, drainer sink with mixer tap, tiled flooring, ceiling downlights