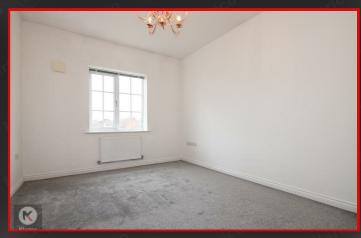

#### Bedroom :

10'2" x 7'10" (3.10m x 2.40m) Double glazed window to rear, wall mounted radiator, skirting, carpet, ceiling light