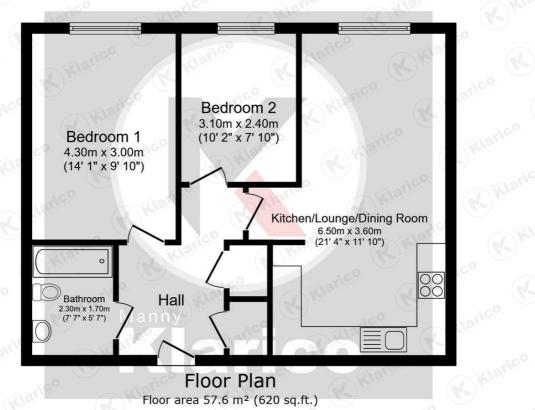

### Kitchen/ Dining Room

21'3" x 11'9" (6.50m x 3.60m) Double glazed window to rear, storage units, worktops, integrated gas cooker and extractor fan, integrated oven, drainer sink with mixer tap, tiled flooring, ceiling downlights

#### Bedroom 1

14'1" x 9'10" (4.30m x 3.00m) Double glazed window to rear, wall mounted radiator, skirting, carpet, ceiling light

- 2 Bedroom
- Open Plan Living
- Ideal For First Time Buyers

#### Bedroom :

10'2" x 7'10" (3.10m x 2.40m) Double glazed window to rear, wall mounted radiator, skirting, carpet, ceiling light

#### Bathroom

7'6" x 5'6" (2.30m x 1.70m) Bathtub, wash basin, toilet, heated towel rail, skirting, ceramic flooring, tiled walls, ceiling light

Directions

Floor Plan Floor area 57.6 m<sup>2</sup> (620 sq.ft.)

# TOTAL: 57.6 m<sup>2</sup> (620 sq.ft.)

This floor plan is for illustrative purposes only. It is not drawn to scale. Any measurements, floor areas (including any total floor area), openings and orientations are approximate. No details are guaranteed, they cannot be relied upon for any purpose and do not form any part of any agreement. No liability is taken for any error, or misstatement. A party must rely upon its own inspection(s).