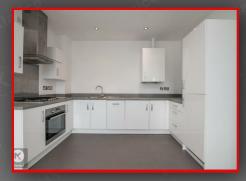

### Kitchen/ Dining Room

21'3" x 11'9" (6.50m x 3.60m) Double glazed window to rear, storage units, worktops, integrated gas cooker and extractor fan, integrated oven, drainer sink with mixer tap, tiled flooring, ceiling downlights