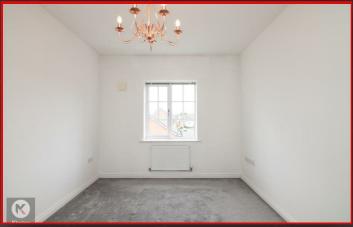

#### Bedroom 1

14'1" x 9'10" (4.30m x 3.00m) Double glazed window to rear, wall mounted radiator, skirting, carpet, ceiling light

- 2 Bedroom
- Open Plan Living
- Ideal For First Time Buyers

#### Bedroom :

10'2" x 7'10" (3.10m x 2.40m) Double glazed window to rear, wall mounted radiator, skirting, carpet, ceiling light