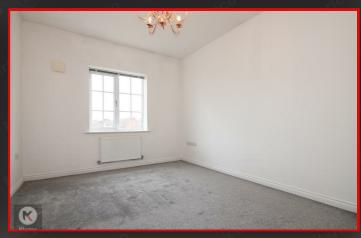

#### Bedroom 1

14'1" x 9'10" (4.30m x 3.00m) Double glazed window to rear, wall mounted radiator, skirting, carpet, ceiling light

- 2 Bedroom
- Open Plan Living
- Ideal For First Time Buyers

#### Bedroom :

10'2" x 7'10" (3.10m x 2.40m) Double glazed window to rear, wall mounted radiator, skirting, carpet, ceiling light