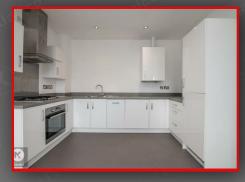

#### Kitchen/ Dining Room

21'3" x 11'9" (6.50m x 3.60m) Double glazed window to rear, storage units, worktops, integrated gas cooker and extractor fan, integrated oven, drainer sink with mixer tap, tiled flooring, ceiling downlights