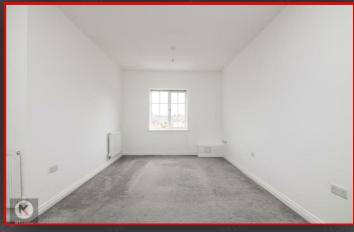

#### Bedroom 1

14'1" x 9'10" (4.30m x 3.00m) Double glazed window to rear, wall mounted radiator, skirting, carpet, ceiling light

- 2 Bedroom
- Open Plan Living
- Ideal For First Time Buyers