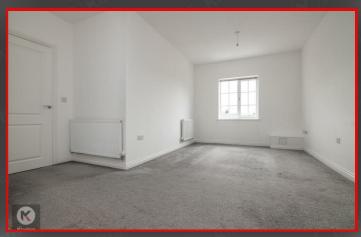

#### Bedroom 1

14'1" x 9'10" (4.30m x 3.00m) Double glazed window to rear, wall mounted radiator, skirting, carpet, ceiling light

- 2 Bedroom
- Open Plan Living
- Ideal For First Time Buyers