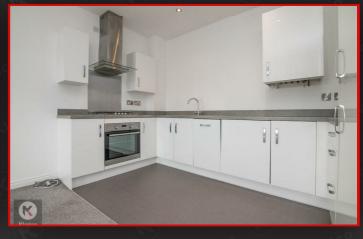

#### Kitchen/ Dining Room

21'3" x 11'9" (6.50m x 3.60m) Double glazed window to rear, storage units, worktops, integrated gas cooker and extractor fan, integrated oven, drainer sink with mixer tap, tiled flooring, ceiling downlights