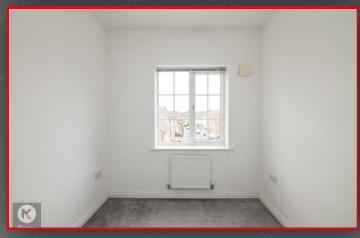

#### Bedroom :

10'2" x 7'10" (3.10m x 2.40m) Double glazed window to rear, wall mounted radiator, skirting, carpet, ceiling light