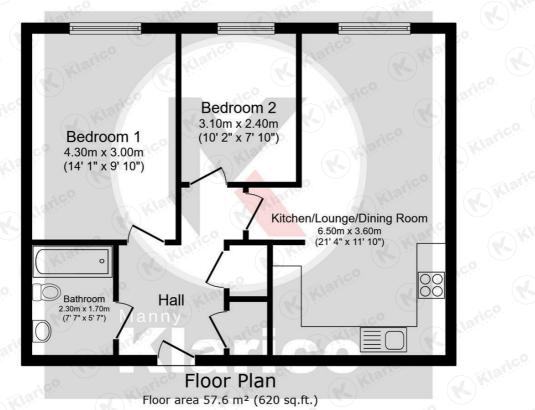

#### Kitchen/ Dining Room

21'3" x 11'9" (6.50m x 3.60m) Double glazed window to rear, storage units, worktops, integrated gas cooker and extractor fan, integrated oven, drainer sink with mixer tap, tiled flooring, ceiling downlights

#### Bedroom 1

14'1" x 9'10" (4.30m x 3.00m) Double glazed window to rear, wall mounted radiator, skirting, carpet, ceiling light

- 2 Bedroom
- Open Plan Living
- Ideal For First Time Buyers

#### Bedroom :

10'2" x 7'10" (3.10m x 2.40m) Double glazed window to rear, wall mounted radiator, skirting, carpet, ceiling light

#### Bathroom

7'6" x 5'6" (2.30m x 1.70m) Bathtub, wash basin, toilet, heated towel rail, skirting, ceramic flooring, tiled walls, ceiling light

Directions

Floor Plan Floor area 57.6 m<sup>2</sup> (620 sq.ft.)

# TOTAL: 57.6 m<sup>2</sup> (620 sq.ft.)

This floor plan is for illustrative purposes only. It is not drawn to scale. Any measurements, floor areas (including any total floor area), openings and orientations are approximate. No details are guaranteed, they cannot be relied upon for any purpose and do not form any part of any agreement. No liability is taken for any error, or misstatement. A party must rely upon its own inspection(s).