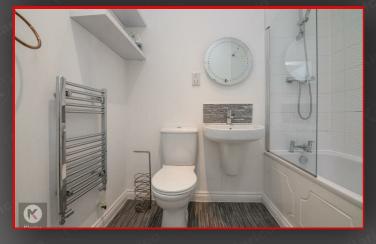

#### Bathroom

7'6" x 5'6" (2.30m x 1.70m) Bathtub, wash basin, toilet, heated towel rail, skirting, ceramic flooring, tiled walls, ceiling light

Directions

Floor Plan Floor area 57.6 m<sup>2</sup> (620 sq.ft.)