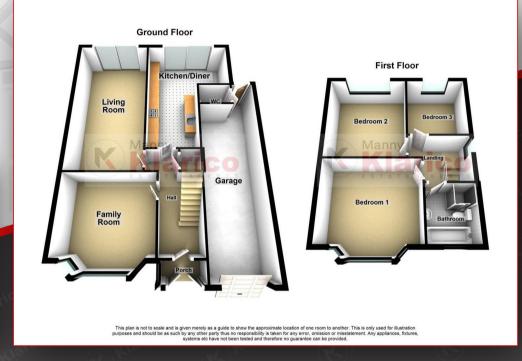

## Petersfield Road, Hall Green

Klarico Estate agents proudly present this 3 bedroom detached property situated within a sought after street in Hall Green. This property offers great floor space along with a good size rear garden. The ground floor has been extended and provides 2 reception rooms, a kitchen and a good size garage.

3.35 × 4.0 (10'11" × 13'1")

6.77 × 3.40 (22'2" × 11'1")

5.71 × 4.0 (18'8" × 13'1")

3.85 x 4.08 (12'7" x 13'4")

3.81 × 3.44 (12'5" × 11'3")

2.76 x 2.60 (9'0" x 8'6")

2.30 x 2.0 (7'6" x 6'6")

www.mannyklarico.co.uk