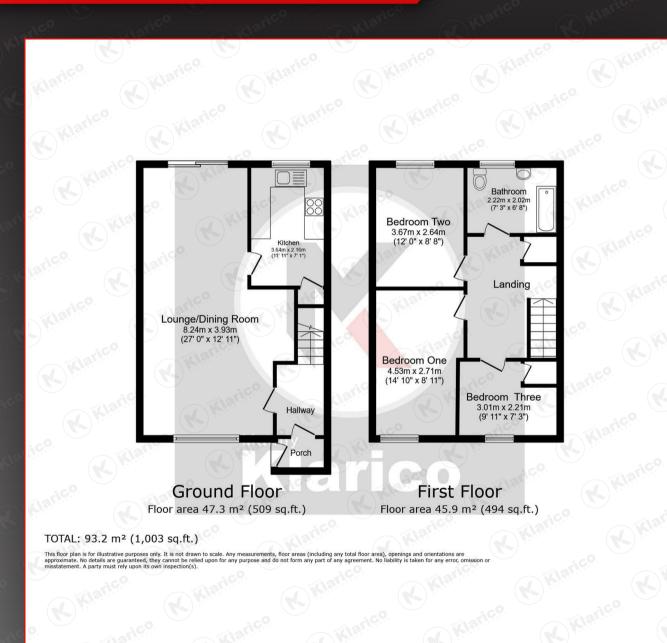

#### **Reception Room**

8.24m x 3.93m (27'0' x 12'10') Double glazed window to front, doors to rear, wall mounted radiator, ceiling light, laminate flooring

### Kitcher

3.64m x 2.16m (11'11' x 7'1') Double glazed window to rear, worktops, storage units, drainer sink with tap, integrated gas cooker and extractor fan, splashback tiling, ceiling light, vinyl floorin

#### edroom

4.53m x 2.71m (14'10' x 8'10') Double glazed window to front, wall mounted radiator, carpet, ceiling light

#### Bedroom a

3.67m x 2.64m (12'0' x 8'7') Double glazed window to rear, wall mounted radiator, ceiling light, carpet

#### Bearoom 3 3.01m x 2.21m (9'10' x 7'3')

Double glazed window to front, wall mounted radiator, ceiling light, carpet

#### Bathroom 222m x 2.02m (728'4' x 6'7')

Double glazed privacy window to rear, wash basin, bathtub, toilet, splashback tiling, ceiling light, vinyl flooring

ear Garden

Fence panels to boundaries, patio