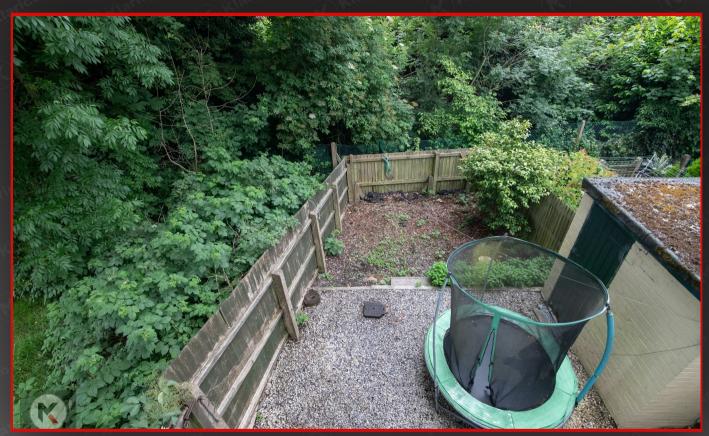

#### Bathroom 222m x 2.02m (728'4' x 6'7')

Double glazed privacy window to rear, wash basin, bathtub, toilet, splashback tiling, ceiling light, vinyl flooring

ear Garden

Fence panels to boundaries, patio