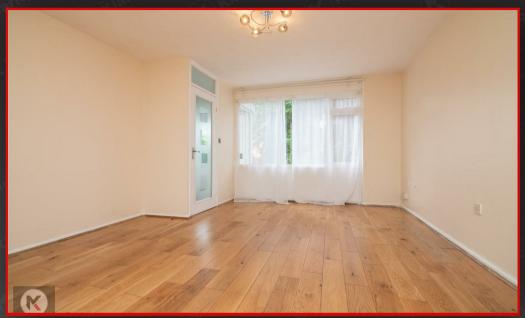

### Reception Room

- uPVC Double Glazeed
- Ideal Home
- Ideal Investment

#### **Reception Room**

8.24m x 3.93m (27'0' x 12'10') Double glazed window to front, doors to rear, wall mounted radiator, ceiling light, laminate flooring