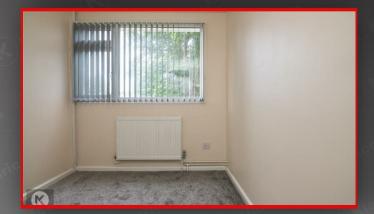

#### edroom

4.53m x 2.71m (14'10' x 8'10') Double glazed window to front, wall mounted radiator, carpet, ceiling light

#### Bedroom a

3.67m x 2.64m (12'0' x 8'7') Double glazed window to rear, wall mounted radiator, ceiling light, carpet

#### Bearoom 3 3.01m x 2.21m (9'10' x 7'3')

Double glazed window to front, wall mounted radiator, ceiling light, carpet