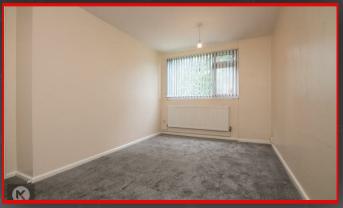

#### edroom

4.53m x 2.71m (14'10' x 8'10') Double glazed window to front, wall mounted radiator, carpet, ceiling light

#### Bedroom a

3.67m x 2.64m (12'0' x 8'7') Double glazed window to rear, wall mounted radiator, ceiling light, carpet

#### Bearoom 3 3.01m x 2.21m (9'10' x 7'3')

Double glazed window to front, wall mounted radiator, ceiling light, carpet