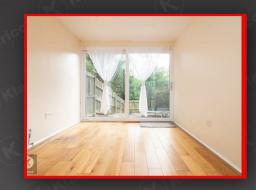

### Reception Room

- uPVC Double Glazeed
- Ideal Home
- Ideal Investment

#### **Reception Room**

8.24m x 3.93m (27'0' x 12'10') Double glazed window to front, doors to rear, wall mounted radiator, ceiling light, laminate flooring