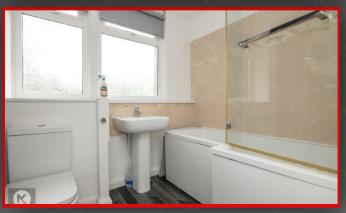

#### Bathroom 222m x 2.02m (728'4' x 6'7')

Double glazed privacy window to rear, wash basin, bathtub, toilet, splashback tiling, ceiling light, vinyl flooring

ear Garden

Fence panels to boundaries, patio