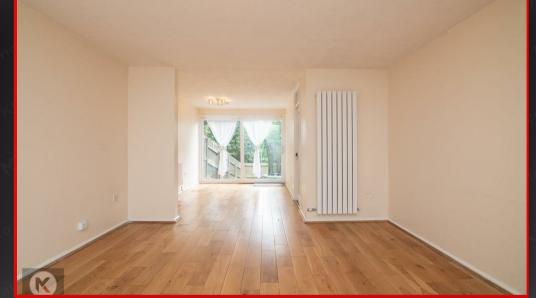

### Reception Room

- uPVC Double Glazeed
- Ideal Home
- Ideal Investment

#### **Reception Room**

8.24m x 3.93m (27'0' x 12'10') Double glazed window to front, doors to rear, wall mounted radiator, ceiling light, laminate flooring