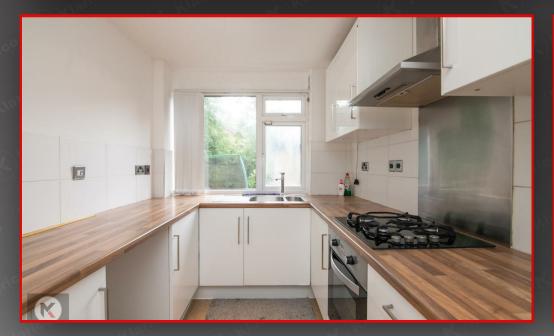

### Kitcher

3.64m x 2.16m (11'11' x 7'1') Double glazed window to rear, worktops, storage units, drainer sink with tap, integrated gas cooker and extractor fan, splashback tiling, ceiling light, vinyl floorin