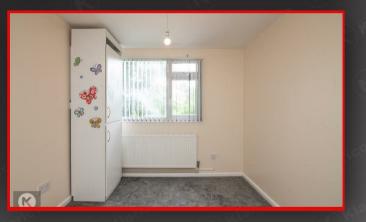

#### edroom

4.53m x 2.71m (14'10' x 8'10') Double glazed window to front, wall mounted radiator, carpet, ceiling light

#### Bedroom a

3.67m x 2.64m (12'0' x 8'7') Double glazed window to rear, wall mounted radiator, ceiling light, carpet

#### Bearoom 3 3.01m x 2.21m (9'10' x 7'3')

Double glazed window to front, wall mounted radiator, ceiling light, carpet