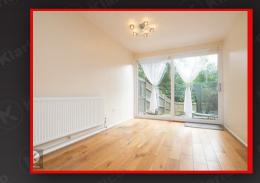

### Reception Room

- uPVC Double Glazeed
- Ideal Home
- Ideal Investment

#### **Reception Room**

8.24m x 3.93m (27'0' x 12'10') Double glazed window to front, doors to rear, wall mounted radiator, ceiling light, laminate flooring