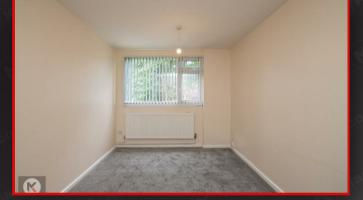

#### edroom

4.53m x 2.71m (14'10' x 8'10') Double glazed window to front, wall mounted radiator, carpet, ceiling light

#### Bedroom a

3.67m x 2.64m (12'0' x 8'7') Double glazed window to rear, wall mounted radiator, ceiling light, carpet

#### Bearoom 3 3.01m x 2.21m (9'10' x 7'3')

Double glazed window to front, wall mounted radiator, ceiling light, carpet