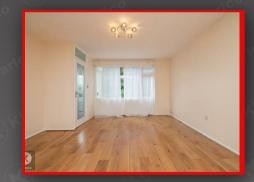

### Reception Room

- uPVC Double Glazeed
- Ideal Home
- Ideal Investment

#### **Reception Room**

8.24m x 3.93m (27'0' x 12'10') Double glazed window to front, doors to rear, wall mounted radiator, ceiling light, laminate flooring