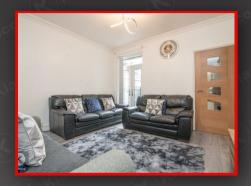

#### Dining Room

3.60m x 3.50m (11'9" x 11'5")

Double glazed doors to rear, wood flooring, skirting, designer wall mounted radiator, ceiling light, coving to ceiling