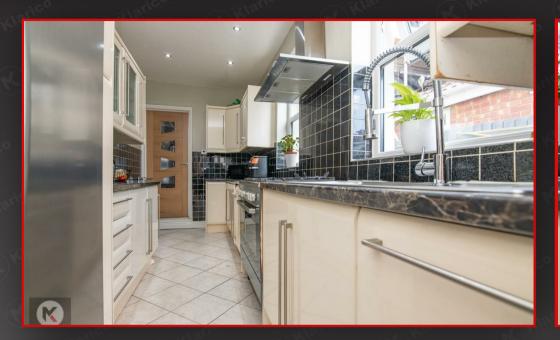

#### Kitchei

5.00m x 2.00m (16'4" x 6'6")

Double glazed window to rear, worktops, storage units, splashback tiling, drainer sink with mixer tap, gas cooker and extractor fan, skirting, tiled flooring, ceiling downlights