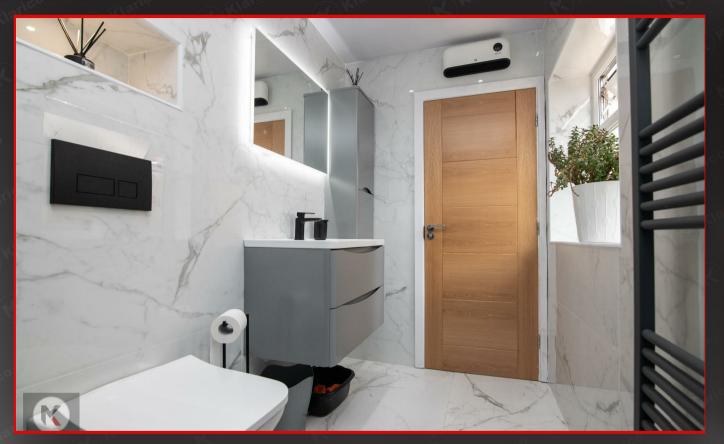

#### Utility

1.70m x 1.50m (5'6" x 4'11")

#### Shower Room

3.30m x 1.70m (10'9" x 5'6")

Double glazed privacy window to rear, ceiling downlights, toilet, wash basin, shower cubicle, ceramic floor and wall tiling