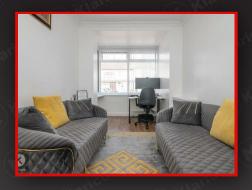

#### Reception Room

3.50m x 2.40m (11'5' x 7'10')

Double glazed window to front, wood flooring, skirting, wall mounted radiator, ceiling light, coving to ceiling