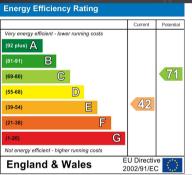

2.90m (11'5" x 9'6")

Double glazed window to rear, wall mounted radiator, skirting, carpet, ceiling light

#### Bedroom 3

3.30m x 2.00m (10'9" x 6'6")

Double glazed window to rear, wall mounted radiator, skirting, carpet, ceiling light

#### Rear Garden

Fence panels to boundaries, patio



### **Directions**































TOTAL: 90.7 m<sup>2</sup> (976 sq.ft.)

This floor plan is for illustrative purposes only. It is not drawn to scale. Any measurements, floor areas (including any total floor area), openings and orientations are approximate. No details are guaranteed, they cannot be relied upon for any purpose and do not form any part of any agreement. No liability is taken for any error, omission omisstatement. A party must rely upon its own inspection(s).















Birmingham West Midlands B<sub>2</sub>8 oHT

0121 777 7211 www.mannyklarico.co.uk