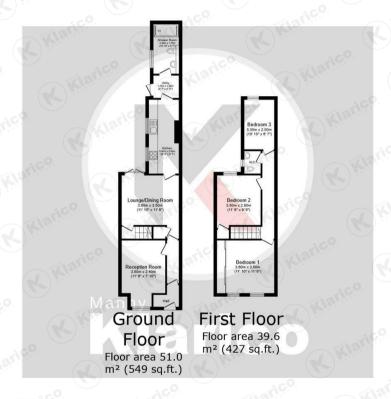

### **Directions**

TOTAL: 90.7 m<sup>2</sup> (976 sq.ft.)

This floor plan is for illustrative purposes only. It is not drawn to scale. Any measurements, floor areas (including any total floor area), openings and orientations are approximate. No details are guaranteed, they cannot be relied upon for any purpose and do not form any part of any agreement. No liability is taken for any error, omission omisstatement. A party must rely upon its own inspection(s).