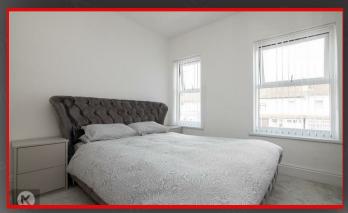

#### Rodroom 1

3.60m x 3.50m (11'9" x 11'5")

Double glazed window to front, wall mounted radiator, skirting, carpet, ceiling light