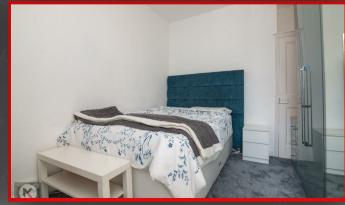

#### Bedroom 2

3.50m x 2.90m (11'5" x 9'6")

Double glazed window to rear, wall mounted radiator, skirting, carpet, ceiling light