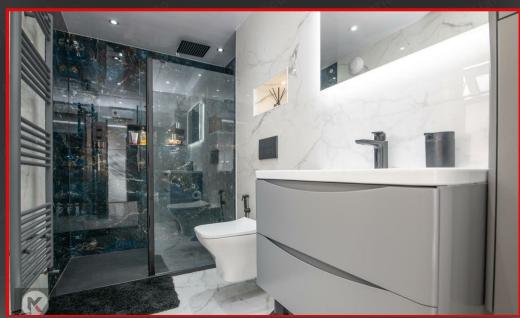

With three bedrooms, there is plenty of room for a growing family or for those who enjoy having a home office or guest room. The property also features two bathrooms, including a stunning shower room accessible from the utility area, perfect for those busy mornings.

#### Shower Room

3.30m x 1.70m (10'9" x 5'6")

Double glazed privacy window to rear, ceiling downlights, toilet, wash basin, shower cubicle, ceramic floor and wall tiling