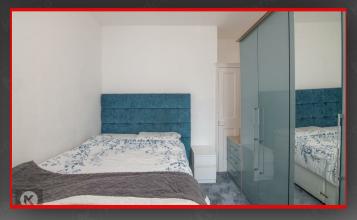

#### Bedroom 2

3.50m x 2.90m (11'5" x 9'6")

Double glazed window to rear, wall mounted radiator, skirting, carpet, ceiling light