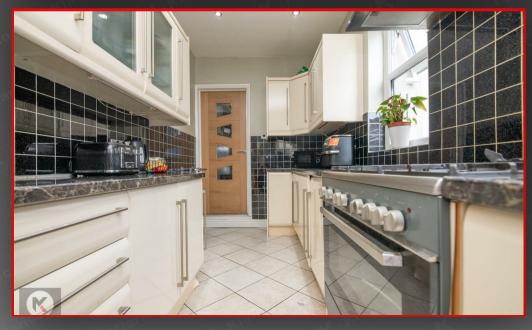

#### Kitchei

5.00m x 2.00m (16'4" x 6'6")

Double glazed window to rear, worktops, storage units, splashback tiling, drainer sink with mixer tap, gas cooker and extractor fan, skirting, tiled flooring, ceiling downlights