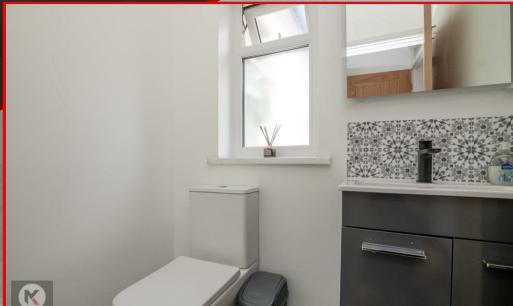

With three bedrooms, there is plenty of room for a growing family or for those who enjoy having a home office or guest room. The property also features two bathrooms, including a stunning shower room accessible from the utility area, perfect for those busy mornings.

#### Shower Room

3.30m x 1.70m (10'9" x 5'6")

Double glazed privacy window to rear, ceiling downlights, toilet, wash basin, shower cubicle, ceramic floor and wall tiling