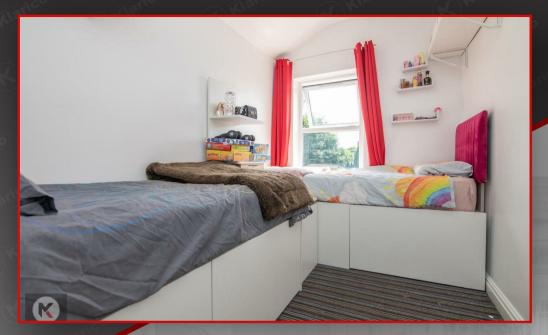

#### Bedroom 3

3.30m x 2.00m (10'9" x 6'6")

Double glazed window to rear, wall mounted radiator, skirting, carpet, ceiling light