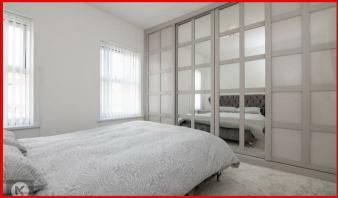

#### Rodroom 1

3.60m x 3.50m (11'9" x 11'5")

Double glazed window to front, wall mounted radiator, skirting, carpet, ceiling light

#### Bedroom 2

3.50m x 2.90m (11'5" x 9'6")

Double glazed window to rear, wall mounted radiator, skirting, carpet, ceiling light

#### Bedroom 3

3.30m x 2.00m (10'9" x 6'6")

Double glazed window to rear, wall mounted radiator, skirting, carpet, ceiling light