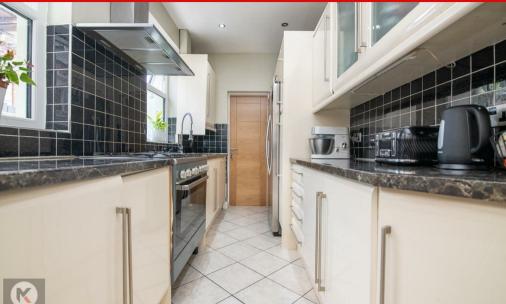

#### Kitchei

5.00m x 2.00m (16'4" x 6'6")

Double glazed window to rear, worktops, storage units, splashback tiling, drainer sink with mixer tap, gas cooker and extractor fan, skirting, tiled flooring, ceiling downlights