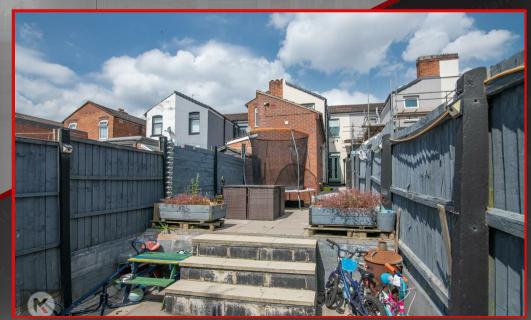

er tap, gas cooker and extractor fan, skirting, tiled flooring, ceiling downlights

#### Utility

1.70m x 1.50m (5'6" x 4'11")

#### Shower Room

3.30m x 1.70m (10'9" x 5'6")

Double glazed privacy window to rear, ceiling downlights, toilet, wash basin, shower cubicle, ceramic floor and wall tiling

#### Rodroom 1

3.60m x 3.50m (11'9" x 11'5")

Double glazed window to front, wall mounted radiator, skirting, carpet, ceiling light

#### Bedroom 2

3.50m x 2.90m (11'5" x 9'6")

Double glazed window to rear, wall mounted radiator, skirting, carpet, ceiling light

#### Bedroom 3

3.30m x 2.00m (10'9" x 6'6")

Double glazed window to rear, wall mounted radiator, skirting, carpet, ceiling light

#### Rear Garden

Fence panels to boundaries, patio



### **Directions**































TOTAL: 90.7 m<sup>2</sup> (976 sq.ft.)

This floor plan is for illustrative purposes only. It is not drawn to scale. Any measurements, floor areas (including any total floor area), openings and orientations are approximate. No details are guaranteed, they cannot be relied upon for any purpose and do not form any part of any agreement. No liability is taken for any error, omission omisstatement. A party must rely upon its own inspection(s).















Birmingham West Midlands B<sub>2</sub>8 oHT

0121 777 7211 www.mannyklarico.co.uk