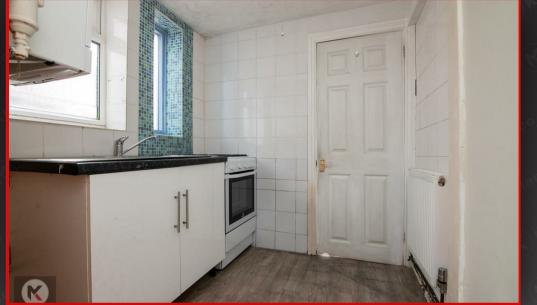

#### Reception Room Tw 3.50m x 3.00m (11'5' x 9'10')

Double glazed window to rear, carpet, ceiling light, wall mounted radiator

lichen

3.60m x 2.00m (11'9' x 6'6') Two double glazed windows to side, lino flooring, worktop, storage cupboards, drainer sink with mixer tap, plumbing for white goods