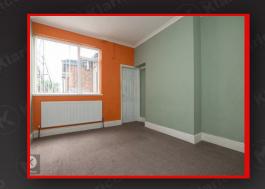

#### **Reception Room One**

4.19m x 3.80m (13'8' x 12'5') Double glazed bay window to front, carpet, ceiling light, carpet, wall mounted radiator