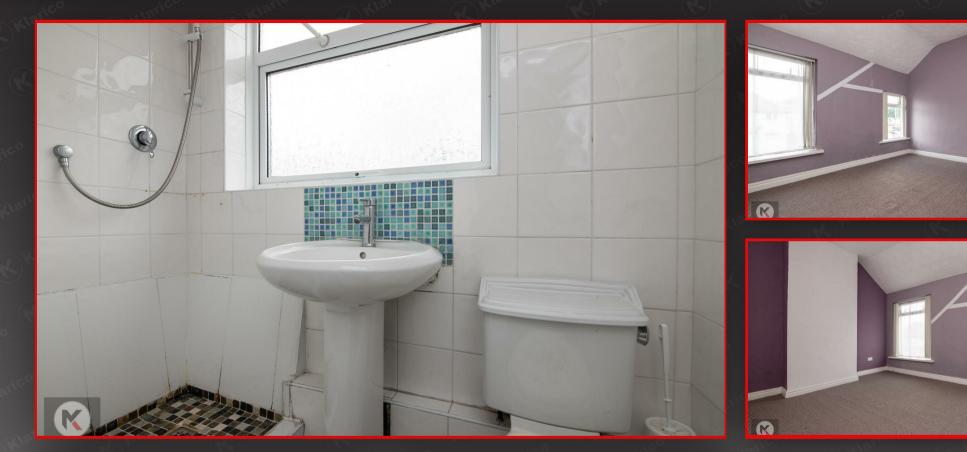

#### Shower Room

2.00m x 0.90m (6'6' x 2'11') Privacy double glazed window to rear, pedestal sink with mixer tap, toilet, ceiling light, shower unit