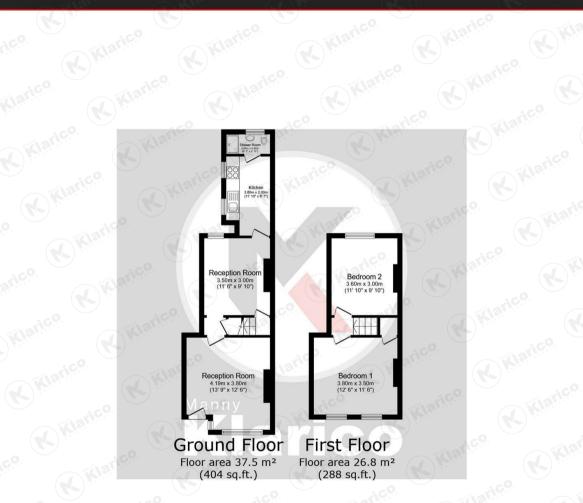

#### **Reception Room One**

4.19m x 3.80m (13'8' x 12'5') Double glazed bay window to front, carpet, ceiling light, carpet, wall mounted radiator

#### Reception Room Tw 3.50m x 3.00m (11'5' x 9'10')

Double glazed window to rear, carpet, ceiling light, wall mounted radiator

lichen

3.60m x 2.00m (11'9' x 6'6') Two double glazed windows to side, lino flooring, worktop, storage cupboards, drainer sink with mixer tap, plumbing for white goods

#### Shower Room

2.00m x 0.90m (6'6' x 2'11') Privacy double glazed window to rear, pedestal sink with mixer tap, toilet, ceiling light, shower unit

### Bedroom 1

3.80m x 3.50m (12'5' x 11'5') Two double glazed windows to front, carpet, ceiling light, wall mounted radiator

### Bedroom 2

3.60m x 3.00m (11'9' x 9'10') Double glazed window to rear, carpet, ceiling light, wall mounted radiator

Slabbing, fence panels to boundaries

#### TOTAL: 64.3 m<sup>2</sup> (692 sq.ft.)

This floor plan is for illustrative purposes only. It is not drawn to scale. Any measurements, floor areas (including any total floor area), openings and orientations are approximate. No details are guaranteed, they cannot be relied upon for any purpose and do not form any part of any agreement. No liability is taken for any error, om misstatement. A party must rely upon its own inspection(s).