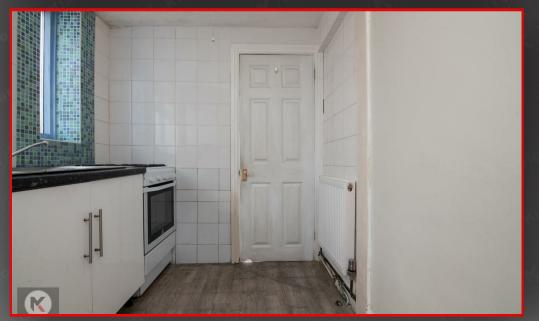

#### Reception Room Tw 3.50m x 3.00m (11'5' x 9'10')

Double glazed window to rear, carpet, ceiling light, wall mounted radiator

lichen

3.60m x 2.00m (11'9' x 6'6') Two double glazed windows to side, lino flooring, worktop, storage cupboards, drainer sink with mixer tap, plumbing for white goods