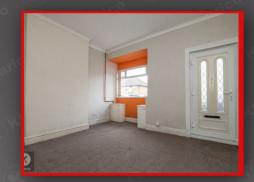

#### Reception Room Tw 3.50m x 3.00m (11'5' x 9'10')

Double glazed window to rear, carpet, ceiling light, wall mounted radiator

lichen

3.60m x 2.00m (11'9' x 6'6') Two double glazed windows to side, lino flooring, worktop, storage cupboards, drainer sink with mixer tap, plumbing for white goods