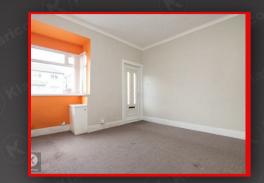

#### Reception Room Tw 3.50m x 3.00m (11'5' x 9'10')

Double glazed window to rear, carpet, ceiling light, wall mounted radiator

lichen

3.60m x 2.00m (11'9' x 6'6') Two double glazed windows to side, lino flooring, worktop, storage cupboards, drainer sink with mixer tap, plumbing for white goods