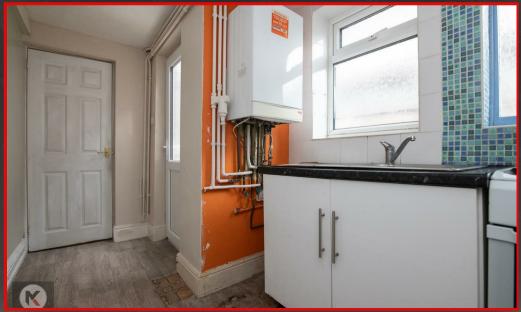

#### Reception Room Tw 3.50m x 3.00m (11'5' x 9'10')

Double glazed window to rear, carpet, ceiling light, wall mounted radiator

lichen

3.60m x 2.00m (11'9' x 6'6') Two double glazed windows to side, lino flooring, worktop, storage cupboards, drainer sink with mixer tap, plumbing for white goods