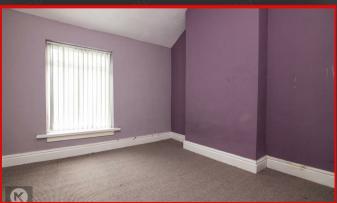

### Bedroom 1

3.80m x 3.50m (12'5' x 11'5') Two double glazed windows to front, carpet, ceiling light, wall mounted radiator

### Bedroom 2

3.60m x 3.00m (11'9' x 9'10') Double glazed window to rear, carpet, ceiling light, wall mounted radiator

Slabbing, fence panels to boundaries