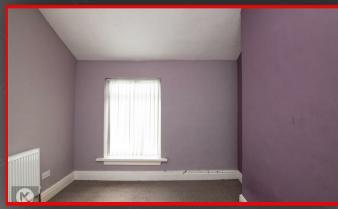

### Bedroom 1

3.80m x 3.50m (12'5' x 11'5') Two double glazed windows to front, carpet, ceiling light, wall mounted radiator

### Bedroom 2

3.60m x 3.00m (11'9' x 9'10') Double glazed window to rear, carpet, ceiling light, wall mounted radiator

Slabbing, fence panels to boundaries