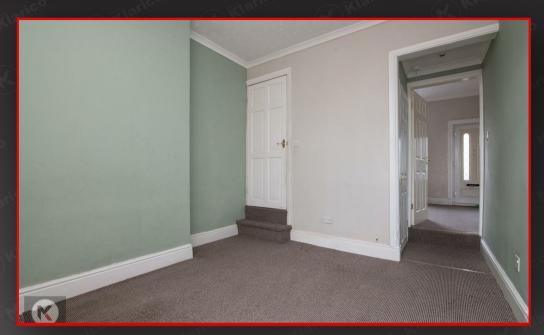

#### **Reception Room One**

4.19m x 3.80m (13'8' x 12'5') Double glazed bay window to front, carpet, ceiling light, carpet, wall mounted radiator

#### Reception Room Tw 3.50m x 3.00m (11'5' x 9'10')

Double glazed window to rear, carpet, ceiling light, wall mounted radiator

lichen

3.60m x 2.00m (11'9' x 6'6') Two double glazed windows to side, lino flooring, worktop, storage cupboards, drainer sink with mixer tap, plumbing for white goods