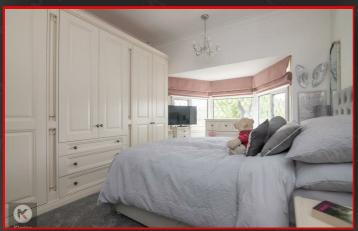

#### Bedroom 1

10'9" x 10'5" (3.30m x 3.20m)

Double glazed window to front, wood flooring, ceiling light, wall mounted radiator

#### Bedroom 2

11'9" x 10'5" (3.60m x 3.20m)

Double glazed window to rear, wood flooring, ceiling light, wall mounted radiator

#### Bedroom :

7'2" x 6'2" (2.20m x 1.90m)

Double glazed window to front, wood flooring, ceiling light, wall mounted radiator