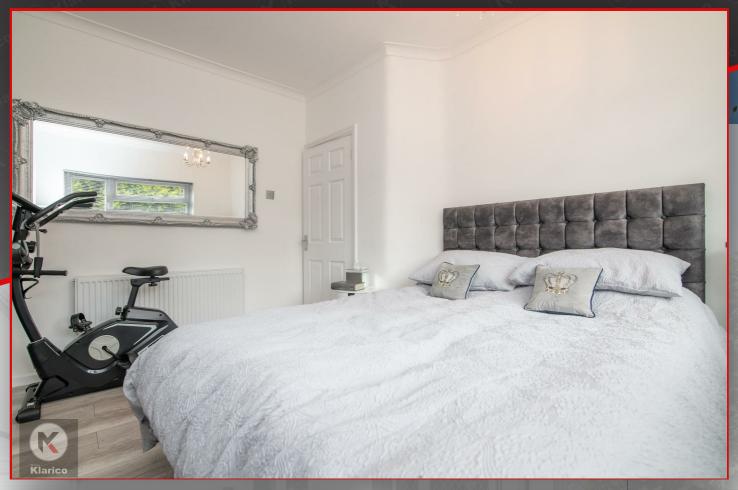

#### Bedroom 1

10'9" x 10'5" (3.30m x 3.20m)

Double glazed window to front, wood flooring, ceiling light, wall mounted radiator

#### Bedroom 2

11'9" x 10'5" (3.60m x 3.20m)

Double glazed window to rear, wood flooring, ceiling light, wall mounted radiator