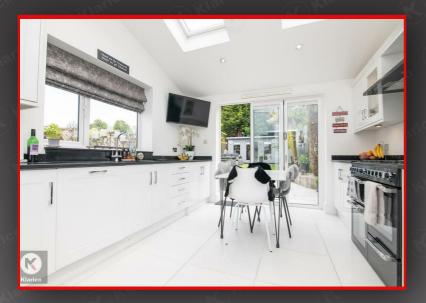

#### Kitcher

12'5' x 11'5' (3.80m x 3.50m) Extended kitchen, floor tiling, worktop, storage cupboards, two velux windows, extractor, ceiling lights, plumbing for white goods