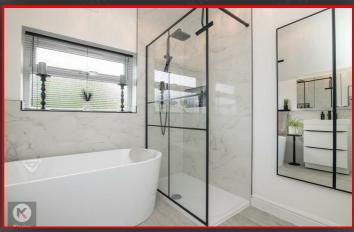

#### **Bathroom**

Privacy double glazed window to rear, wood flooring, ceiling light, freestanding bath, shower enclosure with thermostatic shower unit, vanity wash unit, heated towel rail