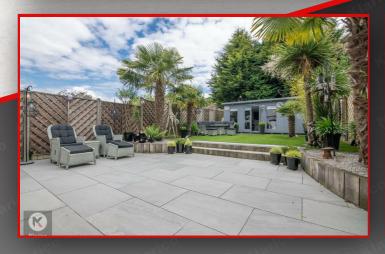

#### Garden Room

Double glazed windows and double doors, wood flooring, ceiling lights, electrical supply. well presented

#### Rear Gardei

Porcelain paving slabs, fence panels to boundaries, laid lawn