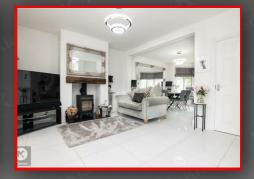

#### Lounge

20'4" x 11'9" (6.20m x 3.60m)

Double glazed patio doors to rear garden, floor tiling, wall mounted radiator