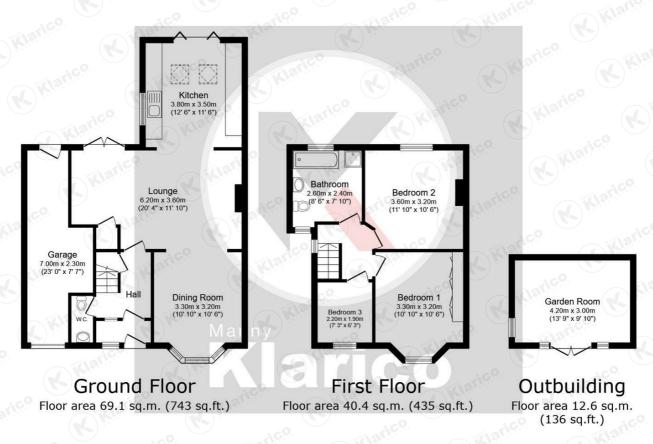

#### **Dining Room**

10'9" x 10'5" (3.30m x 3.20m)

Double glazed bay window to front, floor tiling, wall mounted radiator

#### Lounge

20'4" x 11'9" (6.20m x 3.60m)

Double glazed patio doors to rear garden, floor tiling, wall mounted radiator

#### W.C

Guest w.c on the ground floor, toilet, ceiling light

#### Kitcher

12'5' x 11'5' (3.80m x 3.50m) Extended kitchen, floor tiling, worktop, storage cupboards, two velux windows, extractor, ceiling lights, plumbing for white goods

#### Bedroom 1

10'9" x 10'5" (3.30m x 3.20m)

Double glazed window to front, wood flooring, ceiling light, wall mounted radiator

#### Bedroom 2

11'9" x 10'5" (3.60m x 3.20m)

Double glazed window to rear, wood flooring, ceiling light, wall mounted radiator

#### Bedroom :

7'2" x 6'2" (2.20m x 1.90m)

Double glazed window to front, wood flooring, ceiling light, wall mounted radiator

#### **Bathroom**

Privacy double glazed window to rear, wood flooring, ceiling light, freestanding bath, shower enclosure with thermostatic shower unit, vanity wash unit, heated towel rail

#### Garden Room

Double glazed windows and double doors, wood flooring, ceiling lights, electrical supply. well presented

#### Garag

22'11" x 7'6" (7.00m x 2.30m)
Garage access to side, ceiling light

**Directions** 

## Dalbury Road, Hall Green

TOTAL: 122.1 sq.m. (1,314 sq.ft.)

176 Highfield Road Hall Green Birmingham West Midlands B28 0HT

0121 777 7211 www.mannyklarico.co.uk