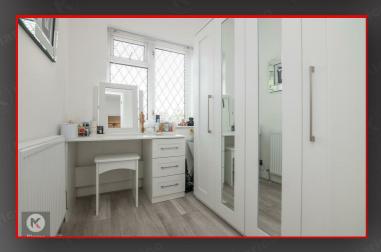

#### Bedroom 1

10'9" x 10'5" (3.30m x 3.20m)

Double glazed window to front, wood flooring, ceiling light, wall mounted radiator

#### Bedroom 2

11'9" x 10'5" (3.60m x 3.20m)

Double glazed window to rear, wood flooring, ceiling light, wall mounted radiator

#### Bedroom :

7'2" x 6'2" (2.20m x 1.90m)

Double glazed window to front, wood flooring, ceiling light, wall mounted radiator