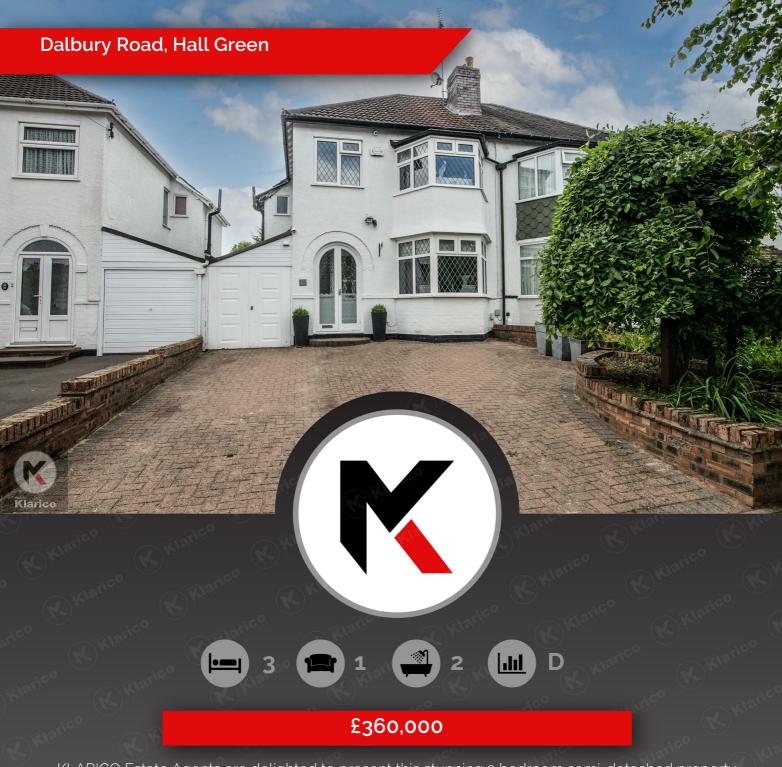

KLARICO Estate Agents are delighted to present this stunning 3 bedroom semi-detached property located within a sought after street in Hall Green, Birmingham. Features an impressive ground floor extension along with a garden room to the rear.

### Dalbury Road, Hall Green

- Semi-Detached
- Immaculate outbuilding to the rear garden
- Well presented throughout
- UPVC double glazing
- Stunning property

- Ground floor rear extension
- Garage
- Ground floor guest WC
- Gas central heating