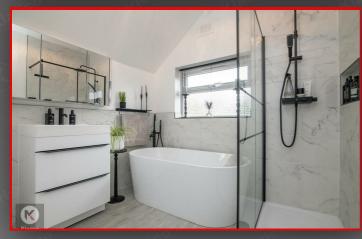

#### **Bathroom**

Privacy double glazed window to rear, wood flooring, ceiling light, freestanding bath, shower enclosure with thermostatic shower unit, vanity wash unit, heated towel rail