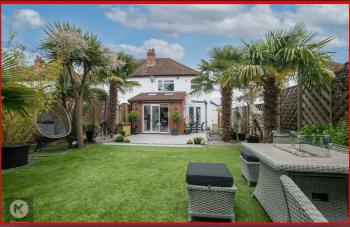

KLARICO Estate Agents are delighted to present this stunning 3 bedroom semi-detached property located within a sought after street in Hall Green, Birmingham. Features an impressive ground floor extension along with a garden room to the rear.

#### Lounge

20'4" x 11'9" (6.20m x 3.60m)

Double glazed patio doors to rear garden, floor tiling, wall mounted radiator

#### Rear Gardei

Porcelain paving slabs, fence panels to boundaries, laid lawn