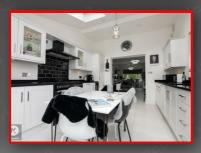

#### Kitcher

12'5' x 11'5' (3.80m x 3.50m) Extended kitchen, floor tiling, worktop, storage cupboards, two velux windows, extractor, ceiling lights, plumbing for white goods