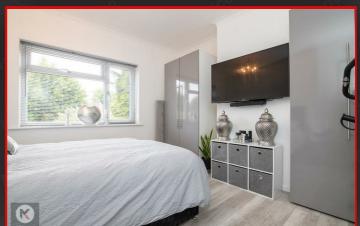

#### Bedroom 1

10'9" x 10'5" (3.30m x 3.20m)

Double glazed window to front, wood flooring, ceiling light, wall mounted radiator

#### Bedroom 2

11'9" x 10'5" (3.60m x 3.20m)

Double glazed window to rear, wood flooring, ceiling light, wall mounted radiator

#### Bedroom :

7'2" x 6'2" (2.20m x 1.90m)

Double glazed window to front, wood flooring, ceiling light, wall mounted radiator