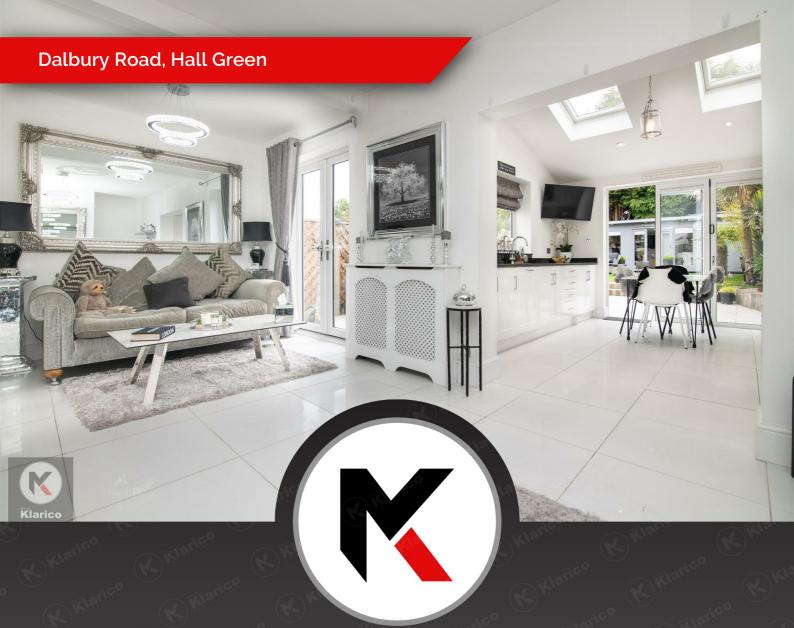

### Dalbury Road, Hall Green

- Semi-Detached
- Immaculate outbuilding to the rear garden
- Well presented throughout
- UPVC double glazing
- Stunning property

- Ground floor rear extension
- Garage
- Ground floor guest WC
- Gas central heating

#### Lounge

20'4" x 11'9" (6.20m x 3.60m)

Double glazed patio doors to rear garden, floor tiling, wall mounted radiator