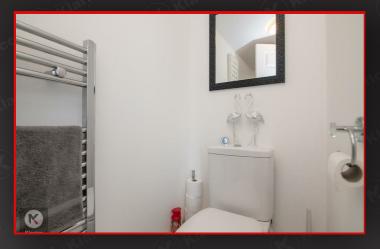

radiator

#### Bedroom 2

11'9" x 10'5" (3.60m x 3.20m)

Double glazed window to rear, wood flooring, ceiling light, wall mounted radiator

#### Bedroom :

7'2" x 6'2" (2.20m x 1.90m)

Double glazed window to front, wood flooring, ceiling light, wall mounted radiator

#### **Bathroom**

Privacy double glazed window to rear, wood flooring, ceiling light, freestanding bath, shower enclosure with thermostatic shower unit, vanity wash unit, heated towel rail

#### Garden Room

Double glazed windows and double doors, wood flooring, ceiling lights, electrical supply. well presented

#### Rear Gardei

Porcelain paving slabs, fence panels to boundaries, laid lawn

#### Garag

22'11" x 7'6" (7.00m x 2.30m)
Garage access to side, ceiling light

**Directions** 











# Dalbury Road, Hall Green

















## Dalbury Road, Hall Green













TOTAL: 122.1 sq.m. (1,314 sq.ft.)



176 Highfield Road Hall Green Birmingham West Midlands B28 0HT

0121 777 7211 www.mannyklarico.co.uk