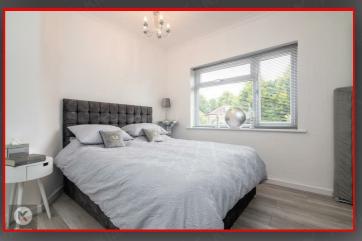

#### Bedroom 1

10'9" x 10'5" (3.30m x 3.20m)

Double glazed window to front, wood flooring, ceiling light, wall mounted radiator

#### Bedroom 2

11'9" x 10'5" (3.60m x 3.20m)

Double glazed window to rear, wood flooring, ceiling light, wall mounted radiator