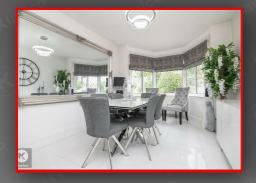

#### **Dining Room**

10'9" x 10'5" (3.30m x 3.20m)

Double glazed bay window to front, floor tiling, wall mounted radiator