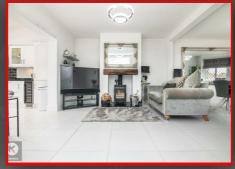

#### Lounge

20'4" x 11'9" (6.20m x 3.60m)

Double glazed patio doors to rear garden, floor tiling, wall mounted radiator