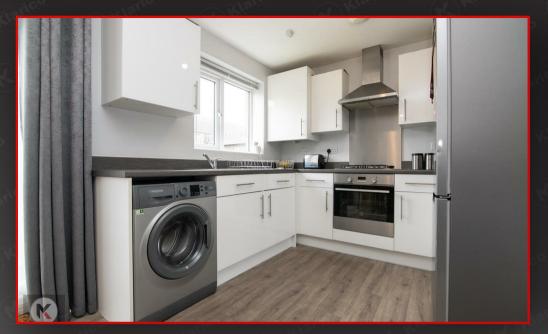

#### Kitchen

#### 4.40m x 2.70m (14'5" x 8'10")

Double glazed window to rear, doors to rear, laminate flooring, ceiling light, storage units, worktops, drainer sink with tap, integrated gas cooker and extractor fan, doors to rear, wall mounted radiator