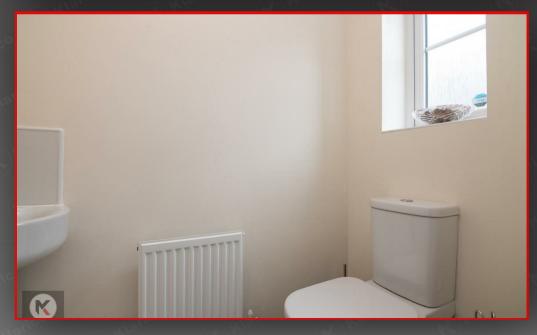

#### Rathroom

### 1.80m x 1.80m (5'10" x 5'10")

Double glazed privacy window to side, laminate flooring, wash basin, toilet, shower unit, skirting, ceiling light

TOTAL: 70.0 m<sup>2</sup> (753 sq.ft.)

This floor plan is for illustrative purposes only. It is not drawn to scale. Any measurements, floor areas (including any total floor area), openings and orientations are approximate. No details are guaranteed, they cannot be relied upon for any purpose and do not form any part of any agreement. No liability is taken for any error, omission omisstatement. A party must rely upon its own inspection(s).