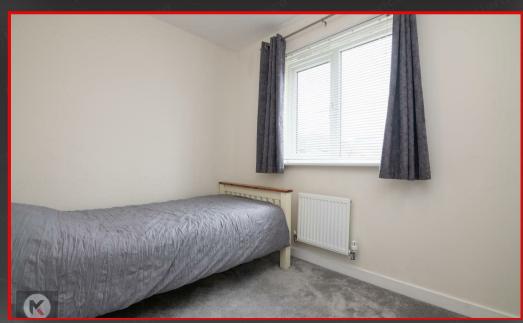

#### Bedroom a

#### 2.80m x 2.40m (9'2" x 7'10")

Double glazed window to rear, wall mounted radiator, skirting, carpet, ceiling light

#### **Bedroom**

#### 2.40m x 1.80m (7'10" x 5'10")

Double glazed window to rear, wall mounted radiator, skirting, carpet, ceiling light