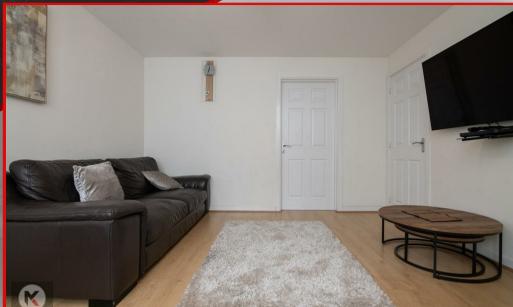

As you step inside, you are greeted by a spacious reception room, ideal for entertaining guests or relaxing with your loved ones. With three cosy bedrooms, there is ample space for a growing family or for those in need of a home office.

#### **Reception Room**

#### 4.40m x 3.70m (14'5" x 12'1")

Double glazed window to front, laminate flooring, skirting, ceiling light, wall mounted radiator