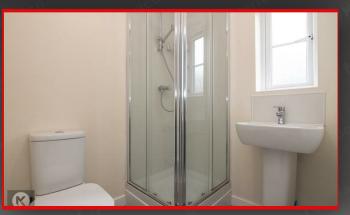

#### En-suite

#### 2.11m x 1.59m (6'11' x 5'2')

Double glazed privacy window, wall mounted radiator, wash basin, toilet, skirting, laminate flooring, ceiling light