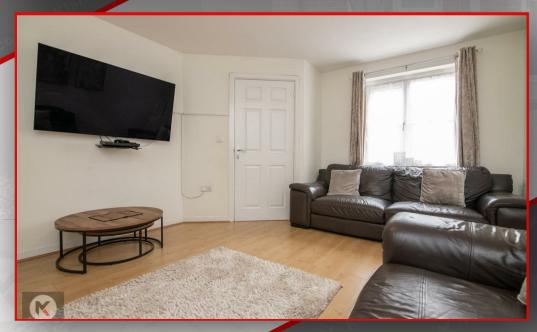

As you step inside, you are greeted by a spacious reception room, ideal for entertaining guests or relaxing with your loved ones. With three cosy bedrooms, there is ample space for a growing family or for those in need of a home office.

#### **Reception Room**

#### 4.40m x 3.70m (14'5" x 12'1")

Double glazed window to front, laminate flooring, skirting, ceiling light, wall mounted radiator