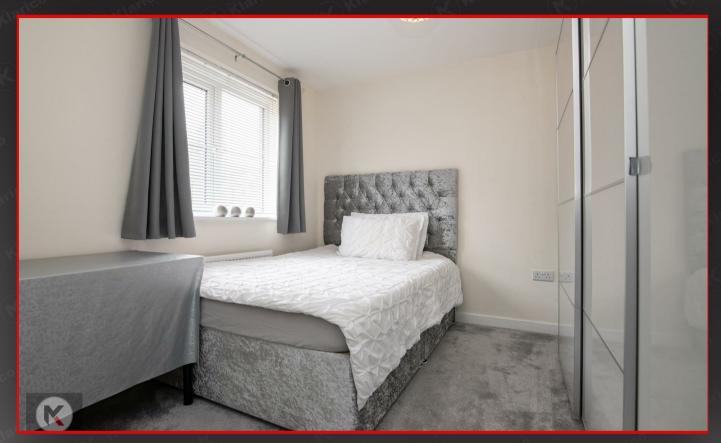

#### Bedroom 1

#### 3.00m x 2.90m (9'10' x 9'6')

Double glazed window to front, wall mounted radiator, carpet, skirting, ceiling light