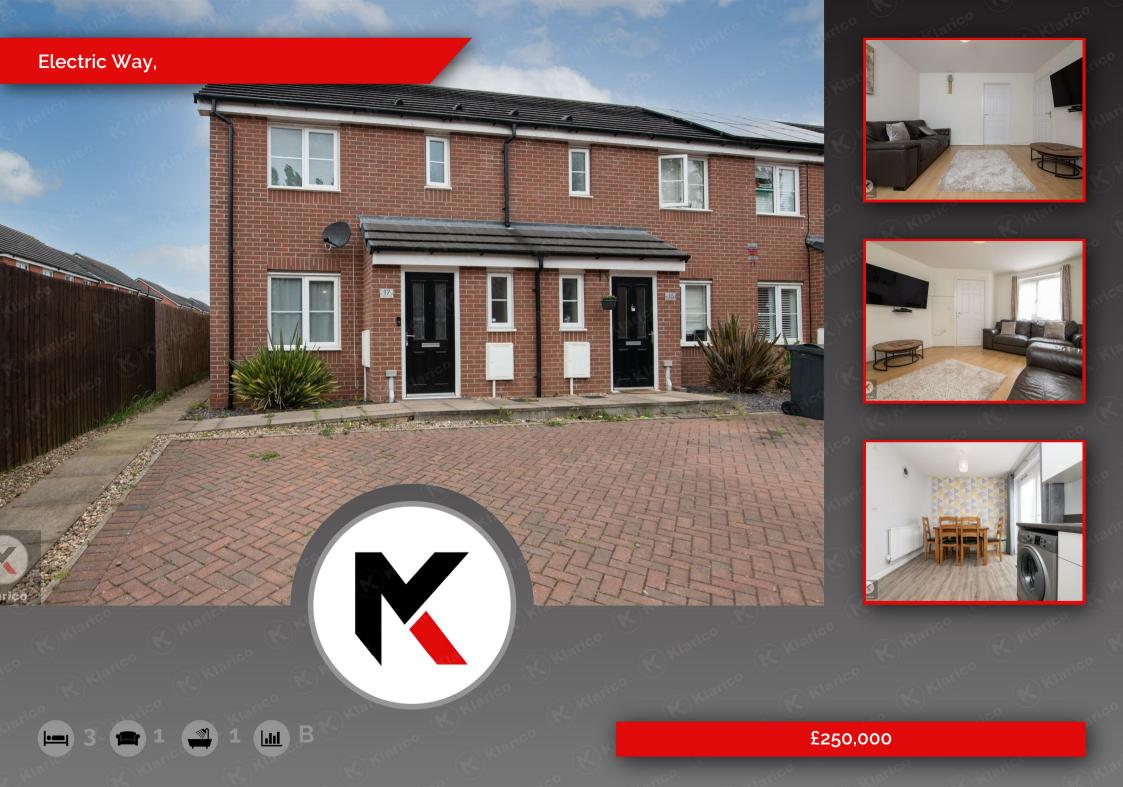

- End Terrace
- Off-road parking
- Well presented property
- Rear Garden

Tenure: Freehold Council Tax Band: B

KLARICO Estate Agents are delighted to present this stunning 3 bedroom end of terrace property located within a newly built development on Electric Way, Tyseley, Birmingham, Benefits from having off-road parking.

suite

period

Master bedroom with en-

Within 10 years warranty

UPVC Double Glaazing

Ideal Family Home

Welcome to Electric Way. Birmingham - a vibrant location perfect for families and professionals alike. This newly built mid-terrace house, completed in 2019, offers a modern living experience within the initial 10-year warrant period, providing peace of mind to the new owners.

As you step inside, you are greeted by a spacious reception room, ideal for entertaining guests or relaxing with your loved ones. With three cosy bedrooms, there is ample space for a growing family or for those in need of a home office.