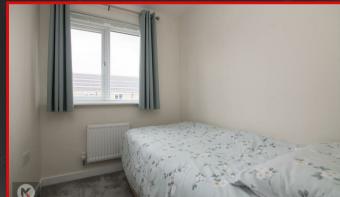

#### **Bedroom**

#### 2.40m x 1.80m (7'10" x 5'10")

Double glazed window to rear, wall mounted radiator, skirting, carpet, ceiling light