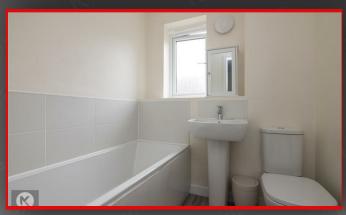

#### Rathroom

### 1.80m x 1.80m (5'10" x 5'10")

Double glazed privacy window to side, laminate flooring, wash basin, toilet, shower unit, skirting, ceiling light

TOTAL: 70.0 m<sup>2</sup> (753 sq.ft.)

This floor plan is for illustrative purposes only. It is not drawn to scale. Any measurements, floor areas (including any total floor area), openings and orientations are approximate. No details are guaranteed, they cannot be relied upon for any purpose and do not form any part of any agreement. No liability is taken for any error, omission omisstatement. A party must rely upon its own inspection(s).