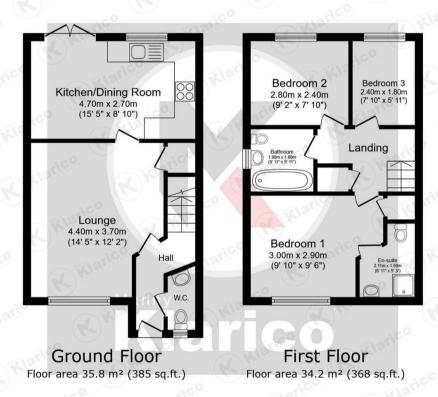

#### **Reception Room**

#### 4.40m x 3.70m (14'5" x 12'1")

Double glazed window to front, laminate flooring, skirting, ceiling light, wall mounted radiator

#### Kitchen

#### 4.40m x 2.70m (14'5" x 8'10")

Double glazed window to rear, doors to rear, laminate flooring, ceiling light, storage units, worktops, drainer sink with tap, integrated gas cooker and extractor fan, doors to rear, wall mounted radiator

#### Bedroom 1

#### 3.00m x 2.90m (9'10' x 9'6')

Double glazed window to front, wall mounted radiator, carpet, skirting, ceiling light

#### En-suite

#### 2.11m x 1.59m (6'11' x 5'2')

Double glazed privacy window, wall mounted radiator, wash basin, toilet, skirting, laminate flooring, ceiling light

#### Bedroom a

#### 2.80m x 2.40m (9'2" x 7'10")

Double glazed window to rear, wall mounted radiator, skirting, carpet, ceiling light

#### **Bedroom**

#### 2.40m x 1.80m (7'10" x 5'10")

Double glazed window to rear, wall mounted radiator, skirting, carpet, ceiling light

#### Rathroom

### 1.80m x 1.80m (5'10" x 5'10")

Double glazed privacy window to side, laminate flooring, wash basin, toilet, shower unit, skirting, ceiling light

TOTAL: 70.0 m<sup>2</sup> (753 sq.ft.)

This floor plan is for illustrative purposes only. It is not drawn to scale. Any measurements, floor areas (including any total floor area), openings and orientations are approximate. No details are guaranteed, they cannot be relied upon for any purpose and do not form any part of any agreement. No liability is taken for any error, omission omisstatement. A party must rely upon its own inspection(s).