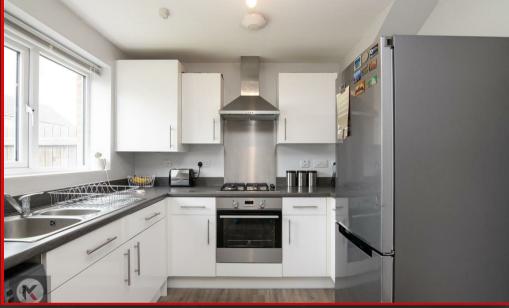

#### Kitchen

#### 4.40m x 2.70m (14'5" x 8'10")

Double glazed window to rear, doors to rear, laminate flooring, ceiling light, storage units, worktops, drainer sink with tap, integrated gas cooker and extractor fan, doors to rear, wall mounted radiator