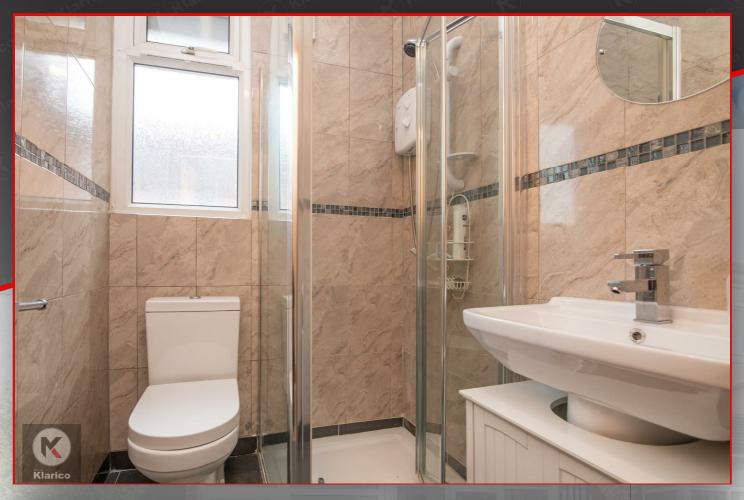

### **Shower Room**

5'10" x 5'2" (1.80m x 1.60m)

Privacy double glazed window to side,
ceramic floor and wall tiling, toilet, corner
shower cubicle with electric shower unit,
vanity wash unit with mixer tap, ceiling light