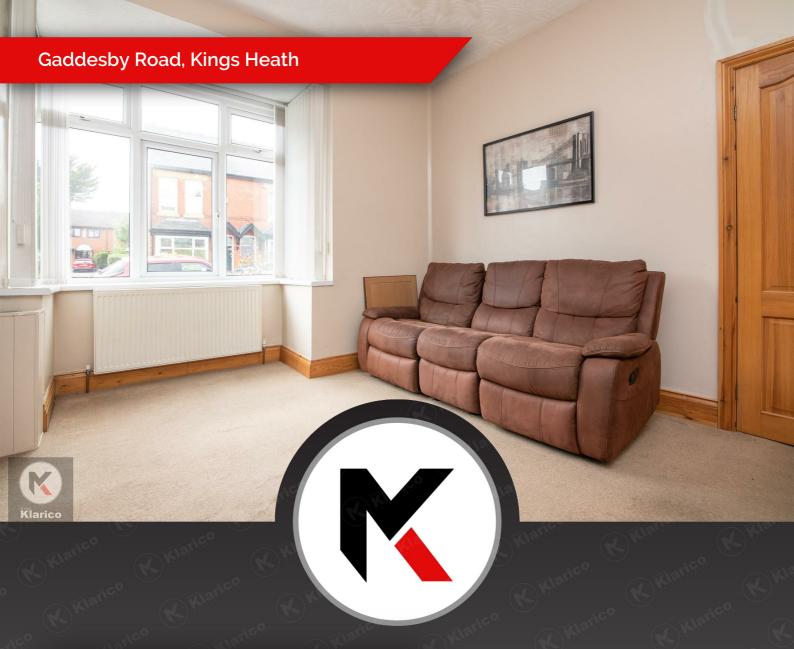

### Reception Room One

 $11'5' \times 11'5' (3.50m \times 3.50m)$ Double glazed bay window to front, carpet, ceiling light, chimney with fireplace, ceiling light, wall mounted radiator

# Gaddesby Road, Kings Heath