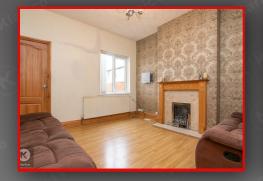

### Reception Room One

 $11'5' \times 11'5' (3.50m \times 3.50m)$ Double glazed bay window to front, carpet, ceiling light, chimney with fireplace, ceiling light, wall mounted radiator

#### **Reception Room Two**

12'5' x 11'5' (3.80m x 3.50m)

Double glazed window to rear, wood flooring, ceiling light, wall mounted radiator, chimney breast with gas fireplace