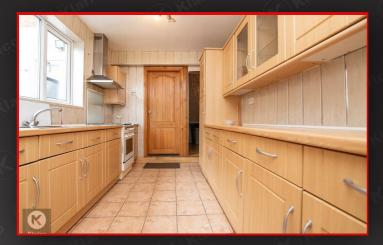

#### Kitchen

14'5' x 8'2' (4.40m x 2.50m)

Double glazed window to side, tiled flooring, ceiling light, worktop, storage cupboards, plumbing with white goods, drainer sink with mixer tap, extractor