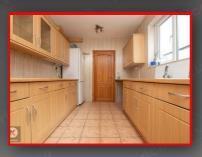

#### Kitchen

14'5' x 8'2' (4.40m x 2.50m)

Double glazed window to side, tiled flooring, ceiling light, worktop, storage cupboards, plumbing with white goods, drainer sink with mixer tap, extractor