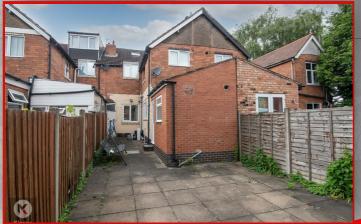

ow to front, carpet, ceiling light, wall mounted radiator

#### Redroom :

12'5" x 10'9" (3.80m x 3.30m)

Double glazed window to rear, carpet, ceiling light, wall mounted radiator

### Bedroom 3

g'6" x 8'2" (2,90m x 2,50m)

Double glazed window to rear and side,
carpet, ceiling light, wall mounted radiator

### **Shower Room**

5'10" x 5'2" (1.80m x 1.60m)

Privacy double glazed window to side,
ceramic floor and wall tiling, toilet, corner
shower cubicle with electric shower unit,
vanity wash unit with mixer tap, ceiling light

### Bedroom 4

Velux windows to front and rear, carpet, ceiling light, wall mounted radiator

#### Rear Garder

Patio, slabbing, fence panels to boundaries

## **Directions**











# Gaddesby Road, Kings Heath

















# Gaddesby Road, Kings Heath













TOTAL: 129.6 m<sup>2</sup> (1,395 sq.ft.)



176 Highfield Road Hall Green Birmingham West Midlands B28 0HT

0121 777 7211 www.mannyklarico.co.uk