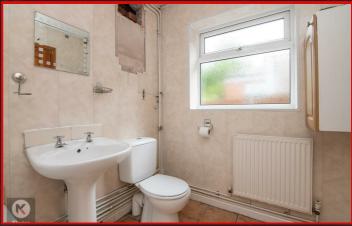

#### Bathroom

8'2" x 5'10" (2.50m x 1.80m)

Privacy double glazed window to side,
tiled flooring, ceiling light, toilet, pedestal
sink with taps, wall mounted radiator, bath
with taps