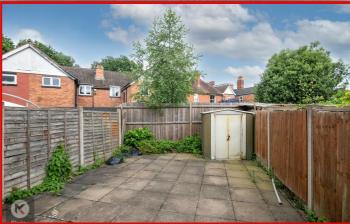

to front, carpet, ceiling light, wall mounted radiator

#### Redroom :

12'5" x 10'9" (3.80m x 3.30m)

Double glazed window to rear, carpet, ceiling light, wall mounted radiator

### Bedroom 3

g'6" x 8'2" (2,90m x 2,50m)

Double glazed window to rear and side,
carpet, ceiling light, wall mounted radiator

### **Shower Room**

5'10" x 5'2" (1.80m x 1.60m)

Privacy double glazed window to side,
ceramic floor and wall tiling, toilet, corner
shower cubicle with electric shower unit,
vanity wash unit with mixer tap, ceiling light

### Bedroom 4

Velux windows to front and rear, carpet, ceiling light, wall mounted radiator

#### Rear Garder

Patio, slabbing, fence panels to boundaries

## **Directions**











# Gaddesby Road, Kings Heath

















# Gaddesby Road, Kings Heath













TOTAL: 129.6 m<sup>2</sup> (1,395 sq.ft.)



176 Highfield Road Hall Green Birmingham West Midlands B28 0HT

0121 777 7211 www.mannyklarico.co.uk