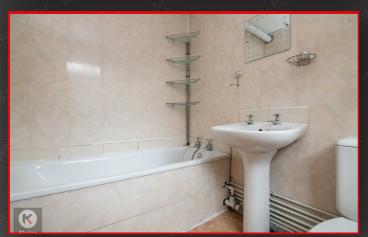

#### Bathroom

8'2" x 5'10" (2.50m x 1.80m)

Privacy double glazed window to side,
tiled flooring, ceiling light, toilet, pedestal
sink with taps, wall mounted radiator, bath
with taps