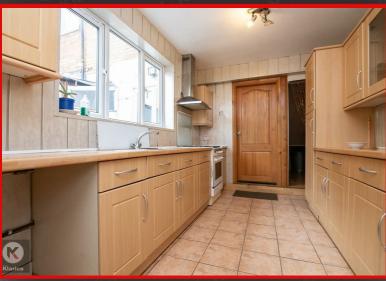

#### Kitchen

14'5' x 8'2' (4.40m x 2.50m)

Double glazed window to side, tiled flooring, ceiling light, worktop, storage cupboards, plumbing with white goods, drainer sink with mixer tap, extractor