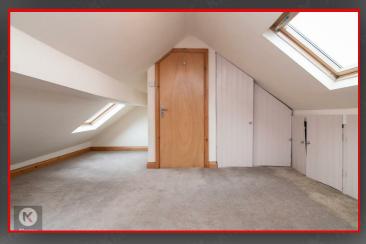

### Bedroom 4

Velux windows to front and rear, carpet, ceiling light, wall mounted radiator