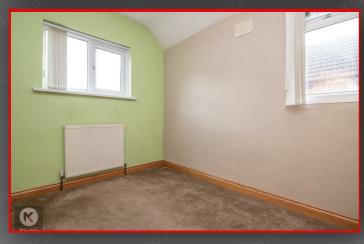

### Bedroom 4

Velux windows to front and rear, carpet, ceiling light, wall mounted radiator