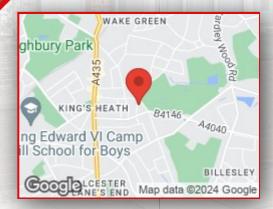

iator, bath
with taps

#### Bedroom :

16'4" x 11'1" (5.00m x 3.40m)

Double glazed window to front, carpet, ceiling light, wall mounted radiator

#### Redroom :

12'5" x 10'9" (3.80m x 3.30m)

Double glazed window to rear, carpet, ceiling light, wall mounted radiator

### Bedroom 3

g'6" x 8'2" (2,90m x 2,50m)

Double glazed window to rear and side,
carpet, ceiling light, wall mounted radiator

### **Shower Room**

5'10" x 5'2" (1.80m x 1.60m)

Privacy double glazed window to side,
ceramic floor and wall tiling, toilet, corner
shower cubicle with electric shower unit,
vanity wash unit with mixer tap, ceiling light

### Bedroom 4

Velux windows to front and rear, carpet, ceiling light, wall mounted radiator

#### Rear Garder

Patio, slabbing, fence panels to boundaries

## **Directions**











# Gaddesby Road, Kings Heath

















# Gaddesby Road, Kings Heath













TOTAL: 129.6 m<sup>2</sup> (1,395 sq.ft.)



176 Highfield Road Hall Green Birmingham West Midlands B28 0HT

0121 777 7211 www.mannyklarico.co.uk