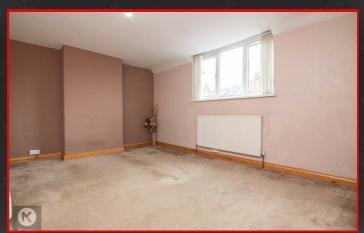

#### Bedroom :

16'4" x 11'1" (5.00m x 3.40m)

Double glazed window to front, carpet, ceiling light, wall mounted radiator