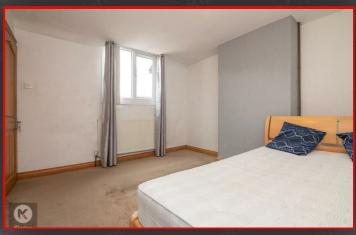

### Bedroom 3

g'6" x 8'2" (2,90m x 2,50m)

Double glazed window to rear and side,
carpet, ceiling light, wall mounted radiator