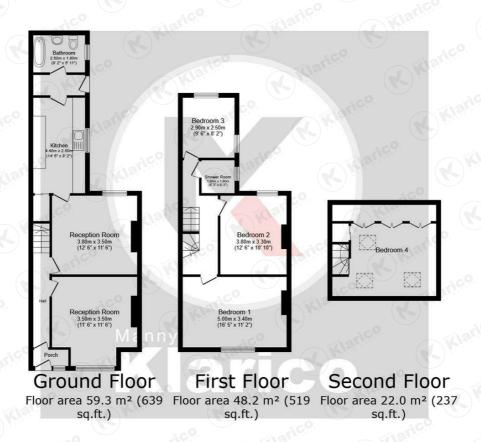

### Reception Room One

 $11'5' \times 11'5' (3.50m \times 3.50m)$ Double glazed bay window to front, carpet, ceiling light, chimney with fireplace, ceiling light, wall mounted radiator

#### **Reception Room Two**

12'5' x 11'5' (3.80m x 3.50m)

Double glazed window to rear, wood flooring, ceiling light, wall mounted radiator, chimney breast with gas fireplace

#### Kitchen

14'5' x 8'2' (4.40m x 2.50m)

Double glazed window to side, tiled flooring, ceiling light, worktop, storage cupboards, plumbing with white goods, drainer sink with mixer tap, extractor

#### Bathroom

8'2" x 5'10" (2.50m x 1.80m)

Privacy double glazed window to side,
tiled flooring, ceiling light, toilet, pedestal
sink with taps, wall mounted radiator, bath
with taps

#### Bedroom :

16'4" x 11'1" (5.00m x 3.40m)

Double glazed window to front, carpet, ceiling light, wall mounted radiator

#### Redroom :

12'5" x 10'9" (3.80m x 3.30m)

Double glazed window to rear, carpet, ceiling light, wall mounted radiator

### Bedroom 3

g'6" x 8'2" (2,90m x 2,50m)

Double glazed window to rear and side,
carpet, ceiling light, wall mounted radiator

### **Shower Room**

5'10" x 5'2" (1.80m x 1.60m)

Privacy double glazed window to side,
ceramic floor and wall tiling, toilet, corner
shower cubicle with electric shower unit,
vanity wash unit with mixer tap, ceiling light

### Bedroom 4

Velux windows to front and rear, carpet, ceiling light, wall mounted radiator

# Gaddesby Road, Kings Heath

TOTAL: 129.6 m<sup>2</sup> (1,395 sq.ft.)

176 Highfield Road Hall Green Birmingham West Midlands B28 0HT

0121 777 7211 www.mannyklarico.co.uk