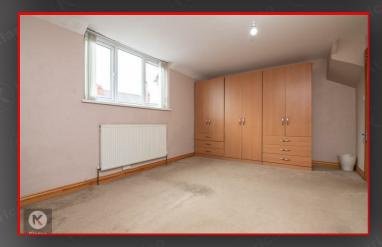

#### Redroom :

12'5" x 10'9" (3.80m x 3.30m)

Double glazed window to rear, carpet, ceiling light, wall mounted radiator