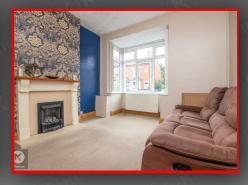

### Reception Room One

 $11'5' \times 11'5' (3.50m \times 3.50m)$ Double glazed bay window to front, carpet, ceiling light, chimney with fireplace, ceiling light, wall mounted radiator